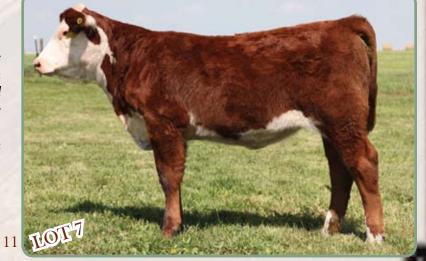

105L - Granddam of Lot 10

42S - Sire of Lots 8, 9, 10 & 11

CE

-5.8

EPD

BW

+6.2

WW

+45.6

YW

+80.5

MILK

+13.9

| 11 <b>RE</b> | MITALL-WEST   | POLLY 70X         |
|--------------|---------------|-------------------|
| C02941337    | April 22 2010 | <b>BW:</b> 90 lbs |
| REM 70X      |               |                   |

**REMITALL PATRIOT ET 13P REMITALL SUPER DUTY 42S REMITALL RITA 91H** 

**REMITALL LANDSLIDE 161L REMITALL POLLY 262N REMITALL CHARME POLLY 163C** 

CowWt

+52.3

SC

+1.1

MCE

+2.7

ТΜ

+36.7

| REMITALL OLYMPIAN ET 262L<br>REMITALL GINGER 23G |
|--------------------------------------------------|
| FELTONS 517                                      |
| REMITALL FLORAL RITA 102F                        |
| LLL NUFF SAID 45H<br>REMITALL EMPRESS RITA 66E   |
| REMITALL OVER-DRIVE 114Z                         |
| REMITALL XYLONA 143X                             |
| EMI REA Eat Marb                                 |

-0.002 +0.03

+129.2 +0.17

A stylish, extremely well balanced, sweet fronted, late April born heifer. Super Duty daughters are making wonderful productive cows and this heifer will be no exception. Take a good look here, this female will make a fancy yearling.