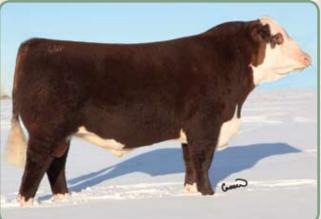

#### **REMITALL ONLINE 122L** C02789138 February 13 2001 **BW: 90 lbs NGA 122L MYRTLEWOOD SLEW 439 REMITALL ACME 10A REMITALL MARY XMAS 60X REMITALL EMBRACER 8E REMITALL KEYNOTE 20X** PLAIN LAKE BELLE 20X 117P 5B SRCL LEONARD BRIT 117P MM STOCKMASTER 092 MM RSM STOCKMASTER 512 MM MISS MASTER 977 **REMITALL CATALINA 24H REMITALL OVER-DRIVE 114Z REMITALL CATALINA 139C REMITALL SHO-GAL 77Z** WW YW CE BW MILK ΤМ MCE SC CowWt Stay MPI FMI REA Fat Marb EPD +0.9 +111.5 +21.4 +53.7 +8.9 +1.4 +92.0 +0.1 +167.9 +200.8 +0.53 -0.034 +5.0+64.6+0.12

The most influential sire currently in the Hereford breed. Online was the 2001 CDN National Champion Bull and the 2002 & 2003 US Denver National Champion Bull. His progeny are highly sought after, with their limited availability, his progeny selling in this sale will make a great investment.