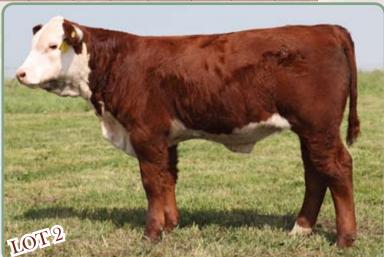

# BEAUTIFUL SUPER DUTY DAUGHTERS THAT ARE FULL SISTERS IN BLOOD! 8 **REMITALL-WEST POLLY 26X**

CowWt

+64.0

Stav

-1.2

+129.0

+0.11

| 2 | C02941334 | March 02 2010 | <b>BW:</b> 83 lbs      |
|---|-----------|---------------|------------------------|
| ļ | REM 26X   |               |                        |
|   |           |               | REMITALL OLYMPIAN ET 2 |

MM STOCKMASTER 092 MM MISS MASTER 977 REMITALL BOOMER 46B REMITALL CLASSY POLLY 3C MILK TM MCE SC

+3.3

+1.2

+42.0

A march Super Duty daughter that is just flat out good. A super eye appealing sweet fronted heifer with as much depth of body as you will find in a calf this age. This heifer will stand a little competition and then some. The first Super Duty daughters in production, as you can see in this catalogue, really have what it takes to raise a great one and in the end that's what makes you money.

| Stay | MPI | FMI    | REA   | Fat    | Marb  |
|------|-----|--------|-------|--------|-------|
| -1.6 |     | +123.3 | +0.12 | +0.012 | +0.17 |

+15.6

44E - Granddam of Lots 8 & 9