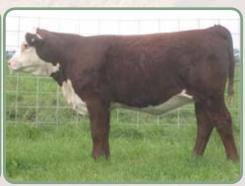

The high selling bull at \$28,000 from the 2010 Sandhill Farms bull sale. One of the most admired bulls at the 2010 Denver Stock Show, where he was the lead off bull in Sandhill Farms Reserve Champion Pen. Semen available at \$100 per straw - no certificates required. Min. order of 10 straws.