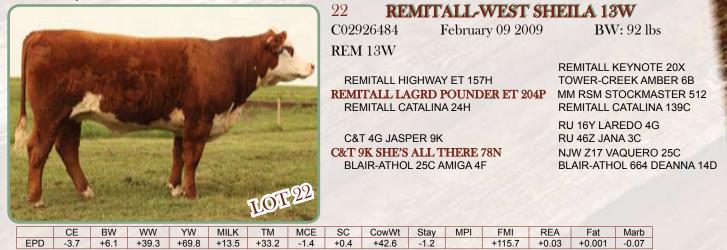

## C02940963 **REM 24X**

**REMITALL EMBRACER 8E REMITALL ONLINE 122L** 

**REMITALL CATALINA 24H** 

**REMITALL PATRIOT ET 13P** 

**REMITALL MARVEL ET 135S** 

**REMITALL ACME 10A** PLAIN LAKE BELLE 20X 117P 5B **MM RSM STOCKMASTER 512 REMITALL CATALINA 139C** 

**REMITALL OLYMPIAN ET 262L REMITALL GINGER 23G REMITALL KEYNOTE 20X** REMITALL ZE MARVEL 1067

1208 - Dam of Lot 5A. Also the dam of herd sire Remitall Sleep Easy 68U. Feature embryos on this special cow also

sell as Lot 32.

1358 - Dam of Lot 5B. The perfect udder for a beef cow.

| REM | ITALL N | IARVEL | EUDOR | A 125E |       |       |      |      |       |      |     |        |       |        |       |
|-----|---------|--------|-------|--------|-------|-------|------|------|-------|------|-----|--------|-------|--------|-------|
|     | CE      | BW     | WW    | YW     | MILK  | TM    | MCE  | SC   | CowWt | Stay | MPI | FMI    | REA   | Fat    | Marb  |
| EPD | -3.3    | +4.7   | +61.8 | +98.7  | +20.1 | +51.0 | +6.0 | +1.2 |       |      |     | +161.7 | +0.46 | -0.012 | +0.17 |
|     |         |        |       | _      | _     |       |      |      |       |      |     |        |       |        |       |

This heifer has had just as many friends as Lot 5A and for good reason. Beautifully fronted and broody looking this young female has future donor cow written all over her. Looking at her data you can see the genetic documentation to back this up. Moderation at birth, with phenomenal numbers for growth, milk, REA, and marb. You can't go wrong with either heifer and neither can we, that's why we're offering you choice on these full sisters in blood. Selling your choice of either Lot 5A or 5B.