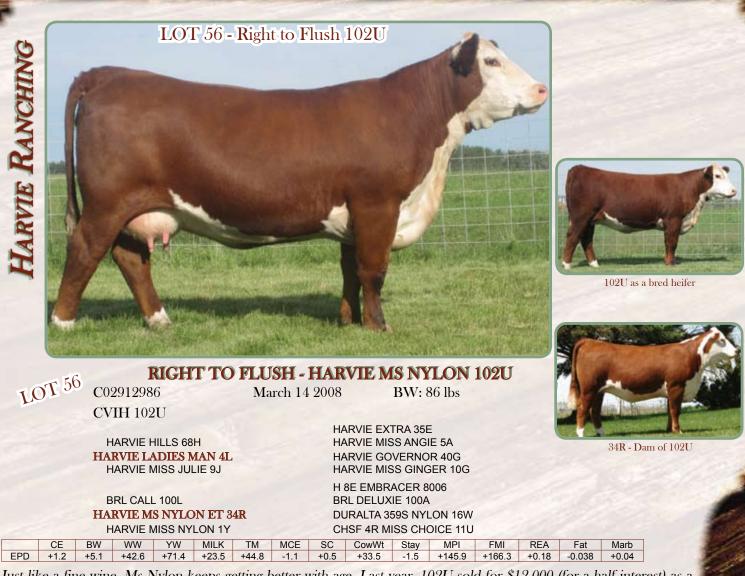

**REMITALL OLYMPIAN ET 262L REMITALL GINGER 23G REMITALL KEYNOTE 20X** REMITALL ZE MARVEL 1067

1208 - Dam of Lot 5A. Also the dam of herd sire Remitall Sleep Easy 68U. Feature embryos on this special cow also

sell as Lot 32.

1358 - Dam of Lot 5B. The perfect udder for a beef cow.

| REM | ITALL N | IARVEL | EUDOR | A 125E |       |       |      |      |       |      |     |        |       |        |       |
|-----|---------|--------|-------|--------|-------|-------|------|------|-------|------|-----|--------|-------|--------|-------|
|     | CE      | BW     | WW    | YW     | MILK  | TM    | MCE  | SC   | CowWt | Stay | MPI | FMI    | REA   | Fat    | Marb  |
| EPD | -3.3    | +4.7   | +61.8 | +98.7  | +20.1 | +51.0 | +6.0 | +1.2 |       |      |     | +161.7 | +0.46 | -0.012 | +0.17 |
|     |         |        |       | _      | _     |       |      |      |       |      |     |        |       |        |       |