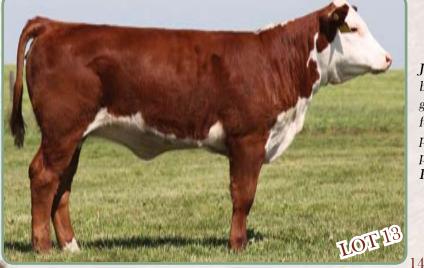

## REMITALL-WEST POLLY 20X

| C02941335      | February 22 2010 | <b>BW:</b> 96 lbs |
|----------------|------------------|-------------------|
| <b>REM 20X</b> |                  |                   |

REMITALL PATRIOT ET 13P **REMITALL SUPER DUTY 42S** REMITALL RITA 91H

MM RSM STOCKMASTER 512

**REMITALL POLLY ELYSIE 44E** 

BW

+7.3

WW

+53.7

+86.6

+11.3

**REMITALL POLLY 6I** 

CF

-7.0

EPD

REMITALL OLYMPIAN ET 262L REMITALL GINGER 23G FELTONS 517 REMITALL FLORAL RITA 102F MM STOCKMASTER 092 MM MISS MASTER 977 REMITALL BOOMER 46B REMITALL CLASSY POLLY 3C YW MILK TM MCE SC CowWt

+2.6

+1.2

+74.5

+38.1

6J - Dam of Lot 9. This deep bodied cow was a former Jr. show heifer project for Sara Latimer. MPI FMI REA Fat Marb

+0.005

+0.14

A favourite of many, this Super Duty daughter personifies a sweet front end for the show ring with that hard to come by extra depth of body necessary to make an efficient cow. Full pigmentation makes this heifer a real nice addition to any herd or any Jr. project.