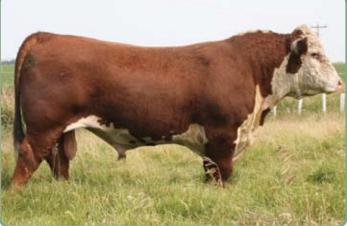

420T - Dam of Lot 3. A highly pigmented cow, including fully pigmented teats.

3REMITALL-WEST EXPRESSO 19XC02939383February 21 2010BW: 90 lbsREM 19XMC RANGER 9615

REMITALL ROUTE 66 ET 346R REMITALL SLEEP EASY 68U REMITALL MARVEL ET 120S MC RANGER 9615 REMITALL CATALINA 24H REMITALL PATRIOT ET 13P REMITALL MARVEL EUDORA 125E REMITALL MEDALLION 58M

REMITALL LAGRD PLAYER ET 358F REMITALL CATALINA 420T REMITALL CATALINA 183P

|    | <b>REMITALL MEDALLION 58M</b>  |
|----|--------------------------------|
| ΒP | REMITALL CATALINA 24H          |
|    | <b>REMITALL LANDSLIDE 161L</b> |
|    | REMITALL CATALINA 375L         |

| pigmente | a teats. |      |       |       |       |       |      |      |       |      |     |        |       |        |       |
|----------|----------|------|-------|-------|-------|-------|------|------|-------|------|-----|--------|-------|--------|-------|
|          | CE       | BW   | WW    | YW    | MILK  | TM    | MCE  | SC   | CowWt | Stay | MPI | FMI    | REA   | Fat    | Marb  |
| EPD      | -1.8     | +4.4 | +50.2 | +76.2 | +16.0 | +41.1 | +2.1 | +0.8 |       |      |     | +134.0 | +0.35 | -0.008 | +0.05 |

Expresso is one of the most phenotypically ideal made calves you will find anywhere. His balance, smoothness, muscle shape and eye appeal are exceptional. This super prospect is line bred to the most famous of Remitall cow families – the Catalina's. Expresso carries a powerful REA with a positive marb. number and is positive for seven other traits. Selling half interest and half possession. Possession to start after his show career.