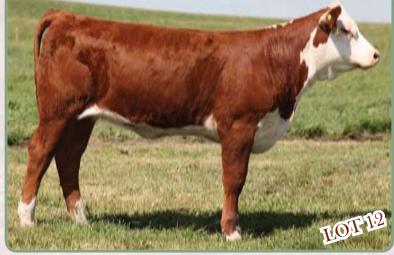

# YOUNG SWEETHEARTS BY SUPER DUTY

| 10 KEMITALL-WEST CATALINA /4X  |             |                   |  |  |  |  |  |  |  |  |  |  |
|--------------------------------|-------------|-------------------|--|--|--|--|--|--|--|--|--|--|
| C02941339                      | May 06 2010 | <b>BW:</b> 93 lbs |  |  |  |  |  |  |  |  |  |  |
| REM 74X                        |             |                   |  |  |  |  |  |  |  |  |  |  |
|                                | REMITALL OL | YMPIAN ET 262L    |  |  |  |  |  |  |  |  |  |  |
| REMITALL PATRIOT ET 13P        | REMITALL GI | NGER 23G          |  |  |  |  |  |  |  |  |  |  |
| <b>REMITALL SUPER DUTY 425</b> | FELTONS 517 | 7                 |  |  |  |  |  |  |  |  |  |  |
| REMITALL RITA 91H              | REMITALL FL | ORAL RITA 102F    |  |  |  |  |  |  |  |  |  |  |
|                                | REMITALL ON | ILINE 122L        |  |  |  |  |  |  |  |  |  |  |
| BNC 122L OMNI 128N             | CUIL-AITINN | GINGER 832W 3K    |  |  |  |  |  |  |  |  |  |  |
| REMITALL CATALINA 39T          | LLL NUFF SA | ID 45H            |  |  |  |  |  |  |  |  |  |  |
| REMITALL CATALINA 105          | REMITALL JE | AN 122.1          |  |  |  |  |  |  |  |  |  |  |

10

An awesome May born Super Duty daughter that is a real show prospect. Coming from the renowned Catalina cow family ensures she will be productive as well as valuable. Her EPDs show that she is a powerhouse for performance, milk, and carcass.

|     | CE   | BW   | WW    | YW    | MILK  | TM    | MCE  | SC   | CowWt | Stay | MPI | FMI    | REA   | Fat    | Marb  |
|-----|------|------|-------|-------|-------|-------|------|------|-------|------|-----|--------|-------|--------|-------|
| EPD | -6.4 | +7.1 | +54.6 | +97.1 | +21.1 | +48.4 | +2.8 | +1.3 | +67.8 | -1.5 |     | +145.6 | +0.23 | -0.003 | +0.06 |
|     |      |      |       |       |       |       |      |      |       |      |     |        |       |        |       |

105L - Granddam of Lot 10

42S - Sire of Lots 8, 9, 10 & 11

CE

-5.8

EPD

BW

+6.2

WW