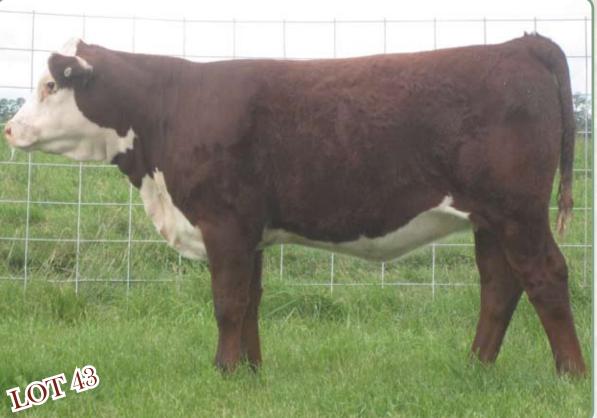

420T - Dam of Lot 3. A highly pigmented cow, including fully pigmented teats.

3REMITALL-WEST EXPRESSO 19XC02939383February 21 2010BW: 90 lbsREM 19XMC RANGER 9615

REMITALL ROUTE 66 ET 346R REMITALL SLEEP EASY 68U REMITALL MARVEL ET 120S MC RANGER 9615 REMITALL CATALINA 24H REMITALL PATRIOT ET 13P REMITALL MARVEL EUDORA 125E REMITALL MEDALLION 58M

Expresso is one of the most phenotypically ideal made calves you will find anywhere. His balance, smoothness, muscle shape and eye appeal are exceptional. This super prospect is line bred to the most famous of Remitall cow families – the Catalina's. Expresso carries a powerful REA with a positive marb. number and is positive for seven other traits. Selling half interest and half possession. Possession to start after his show career.