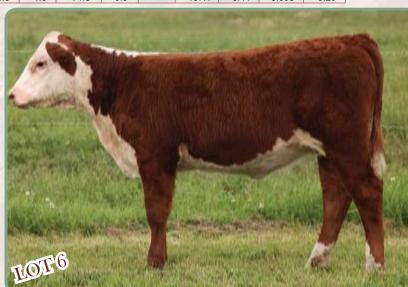

206M - Dam & Donor cow of Lot 6

122L - Sire of Lots 5A, 5B, 6 & 7

CE

-37

EPD

BW

+6.5

 7
 **REMITALL-WEST MARVEL 37X** 

 C02940957
 March 17 2010
 BW: 92 lbs

 REM 37X
 Statement
 Statement

REMITALL EMBRACER 8E **REMITALL ONLINE 122L** REMITALL CATALINA 24H

REMITALL HOLLYWOOD 37H REMITALL MARVEL 346P REMITALL MARVEL 72K MCE SC CowWt Stay

+84.3

-0.9

REMITALL ACME 10A PLAIN LAKE BELLE 20X 117P 5B MM RSM STOCKMASTER 512 REMITALL CATALINA 139C

MM RSM STOCKMASTER 512 REMITALL SHARON ESTA 84E LLL NUFF SAID 45H REMITALL MARVEL EMPRESS 50E MPI FMI REA Fat Marb

-0.008 +0.13

+162.1 +0.47

A superb performance and carcass driven Online daughter, with a sweetheart of a profile. Her dam 346P is a massive bodied, easy fleshing, wonderful uddered cow. Direct young daughters of Online are rare to find and even harder to find for sale. This one, like great art, will get worth more with every passing day.