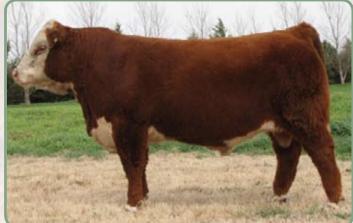

The high selling bull calf at \$38,000 in the 2008 Remitall Dispersal. Sleep Easy has met all our expectations for lowering birth without sacrificing growth. His calves show amazing muscle shape with a wonderful profile. This super young sire has the spread in his numbers to improve the breed. Semen available at \$50.00 per straw and \$100 per certificate. Min. order of 5 straws.