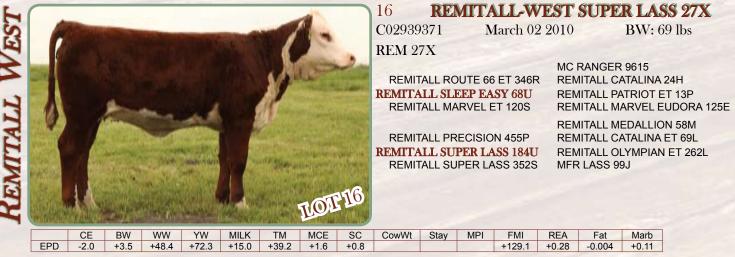

The high selling bull calf at \$38,000 in the 2008 Remitall Dispersal. Sleep Easy has met all our expectations for lowering birth without sacrificing growth. His calves show amazing muscle shape with a wonderful profile. This super young sire has the spread in his numbers to improve the breed. Semen available at \$50.00 per straw and \$100 per certificate. Min. order of 5 straws.