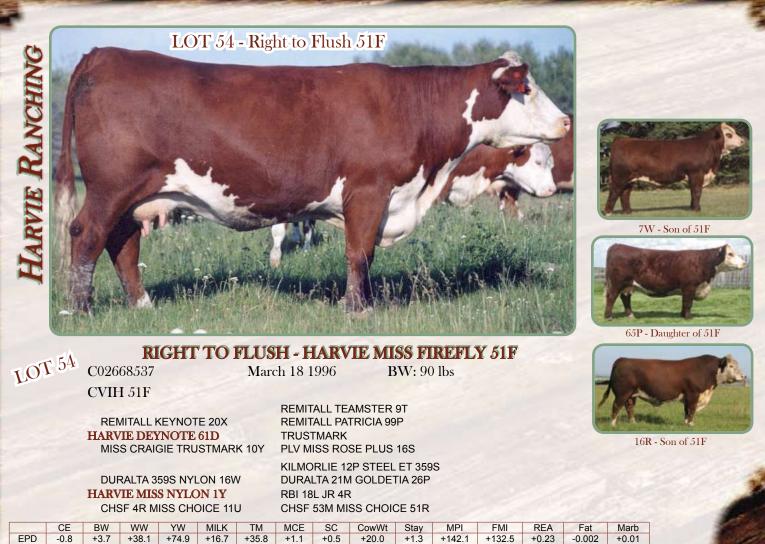

WOW! The flush opportunities in the sale are second to none, with Harvie Ranching offering the right to flush Harvie Ms Firefly 51F, the dam to last year's high selling bull, Harvie Taylor Made, who sold for a stunning \$80,500 for a 1/3 interest. The embryo packages are genetically packed with unique outcross genetics.