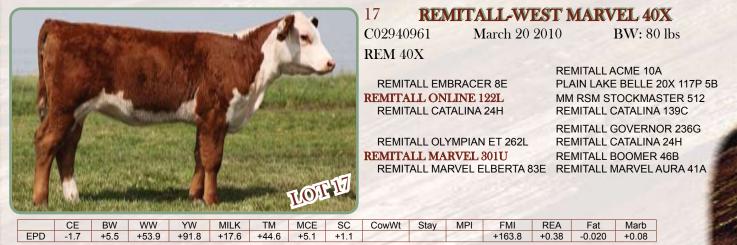

broody looking as you could make a young heifer at this age. As a breeding tool, this heifer has an extreme amount of potential. She is double bred to the Catalina 24H cow and is also a direct descendent of the same cow family that produced the breed legend sire Remitall Keynote 20X.



# FANCY SWEETHEARTS FROM 2 YEAR OLD HEIFERS!



Typical of the Sleep Easy daughters, Lot 16 carries a low birth weight but is not small anymore. You will love the thickness this heifer has combined with a wonderful profile. Her two year old dam is a near perfect model of a young cow with udder quality, ease of maintenance, eye appeal and the fact that she has done a great job raising her first calf. This heifer calf traces four times to the single most influential cow in the breed, Remitall Catalina 24H.



Another top Online daughter, moderate at birth with style to burn. Check out her impressive EPDs, she is positive in nine separate categories. The granddam, Marvel 83E, is the dam of herd sire, Plainsman 16P, and current donor cow Remitall Marvel 170J, that has embryos selling as Lot 34. Young Online daughters like this are hard to find and harder to own. Here is a great opportunity and a real genetic gem.



EPD-3.2+8.0+53.9+89.5+17.1+44.0+0.0+0.7+156.4+0.30-0.019+0.04A two year old heifer's first calf and a fancy one. Just an 88lb. birth weight on a young April heifer that is really sweet fronted<br/>but still possessing some muscle shape and thickness. This heifer is positive for growth, milk, and carcass traits. Triple bred to<br/>Catalina 24H, this heifer has all the tools to make a