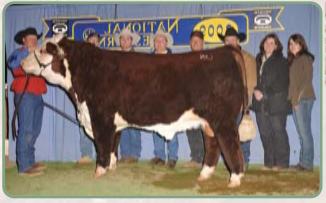

The high selling bull at \$80,500 (1/3 interest) in the 2009 Harvie Production sale. One of the top young bulls currently in the Hereford breed. Tailor Made is admired for his stoutness, depth of body, eye appeal and extra pigmentation.