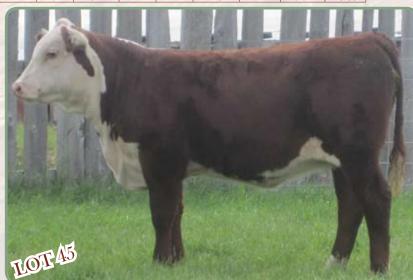

An unique opportunity to get a hold of a real genetic gem and future donor cow. She is a maternal sister to the up and coming great young sire Sleep Easy 68U and is sired by breed legend Online 122L. Study this young heifer's data, it is in a class of its own. Moderation at birth combined with explosive growth, a sensational REA along with strong marbling. Phenotypically, this heifer flows together in a flawless and beautiful package. For those interested in showing, this heifer will be just what you're looking for. Selling your choice of either Lot 5A or 5B.

This heifer has had just as many friends as Lot 5A and for good reason. Beautifully fronted and broody looking this young female has future donor cow written all over her. Looking at her data you can see the genetic documentation to back this up. Moderation at birth, with phenomenal numbers for growth, milk, REA, and marb. You can't go wrong with either heifer and neither can we, that's why we're offering you choice on these full sisters in blood. Selling your choice of either Lot 5A or 5B.