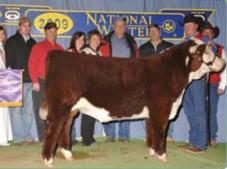

The high selling bull at \$80,500 (1/3 interest) in the 2009 Harvie Production sale. One of the top young bulls currently in the Hereford breed. Tailor Made is admired for his stoutness, depth of body, eye appeal and extra pigmentation.