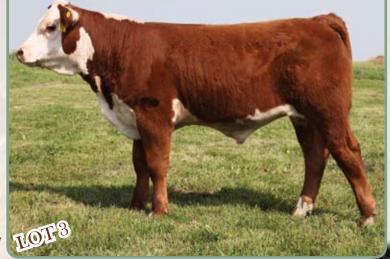

## REMITALL-WEST POLLY 20X

| C02941335      | February 22 2010 | <b>BW:</b> 96 lbs |
|----------------|------------------|-------------------|
| <b>REM 20X</b> |                  |                   |

REMITALL PATRIOT ET 13P **REMITALL SUPER DUTY 42S** REMITALL RITA 91H

**REMITALL POLLY 6I** 

CF

-7.0

EPD

REMITALL OLYMPIAN ET 262L REMITALL GINGER 23G FELTONS 517 REMITALL FLORAL RITA 102F MM STOCKMASTER 092 MM MISS MASTER 977 REMITALL BOOMER 46B REMITALL CLASSY POLLY 3C YW MILK TM MCE SC CowWt

+2.6

+1.2

+74.5

+38.1

6J - Dam of Lot 9. This deep bodied cow was a former Jr. show heifer project for Sara Latimer. MPI FMI REA Fat Marb

+0.005

+0.14

A favourite of many, this Super Duty daughter personifies a sweet front end for the show ring with that hard to come by extra depth of body necessary to make an efficient cow. Full pigmentation makes this heifer a real nice addition to any herd or any Jr. project.