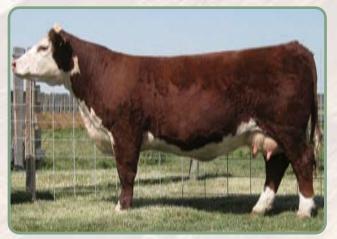

The high selling bull at \$80,500 (1/3 interest) in the 2009 Harvie Production sale. One of the top young bulls currently in the Hereford breed. Tailor Made is admired for his stoutness, depth of body, eye appeal and extra pigmentation.