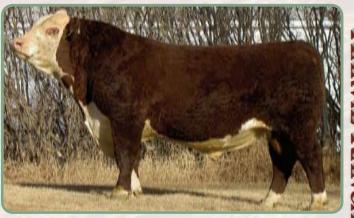

# **REMITALL SUPER DUTY 42S**

C02881216 J NGA 42S

January 29 2006 BW: 100 lbs

REMITALL OLYMPIAN ET 262L REMITALL PATRIOT ET 13P REMITALL GINGER 23G

FELTONS 517 REMITALL RITA 91H REMITALL FLORAL RITA 102F REMITALL GOVERNOR 236G REMITALL CATALINA 24H CIRCLE-D WRANGLER 832W PLAIN LAKE BELLE 20X 117P 5B FELTONS 403 F PRINCESS A80 REMITALL CASINO 12C REMITALL RITA BELLE 97B

|     | CE    | BW   | WW    | YW     | MILK  | TM    | MCE  | SC   | CowWt | Stay | MPI    | FMI    | REA   | Fat    | Marb  |
|-----|-------|------|-------|--------|-------|-------|------|------|-------|------|--------|--------|-------|--------|-------|
| EPD | -10.9 | +8.3 | +63.2 | +106.1 | +18.4 | +50.0 | +3.5 | +1.7 | +96.9 | -2.7 | +154.3 | +131.4 | +0.05 | +0.017 | +0.17 |

The top selling bull at \$270,000 in the 2008 Remitall Dispersal to Square D Herefords in SK. One of the most exciting bulls to ever come out of the Remitall program. Super Duty 42S was the 2006 and 2007 Agribition Reserve Grand Champion Bull. His progeny are special features of this sale.