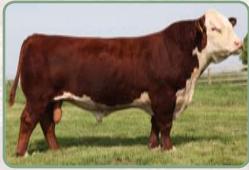

The high selling bull calf at \$38,000 in the 2008 Remitall Dispersal. Sleep Easy has met all our expectations for lowering birth without sacrificing growth. His calves show amazing muscle shape with a wonderful profile. This super young sire has the spread in his numbers to improve the breed. Semen available at \$50.00 per straw and \$100 per certificate. Min. order of 5 straws.