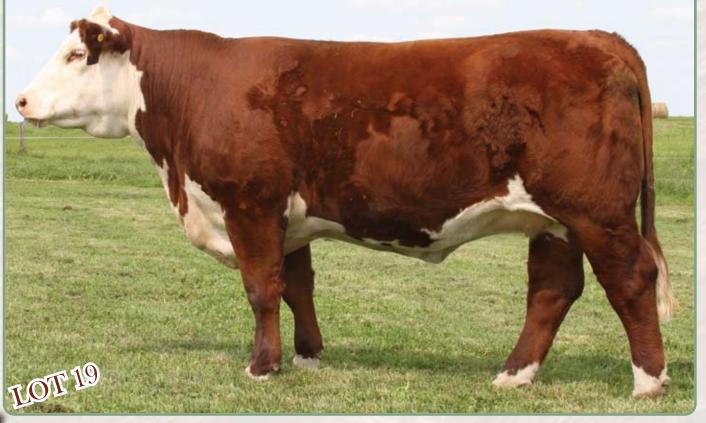

tyle to burn. Check out her impressive EPDs, she is positive in nine separate categories. The granddam, Marvel 83E, is the dam of herd sire, Plainsman 16P, and current donor cow Remitall Marvel 170J, that has embryos selling as Lot 34. Young Online daughters like this are hard to find and harder to own. Here is a great opportunity and a real genetic gem.



EPD-3.2+8.0+53.9+89.5+17.1+44.0+0.0+0.7+156.4+0.30-0.019+0.04A two year old heifer's first calf and a fancy one. Just an 88lb. birth weight on a young April heifer that is really sweet fronted<br/>but still possessing some muscle shape and thickness. This heifer is positive for growth, milk, and carcass traits. Triple bred to<br/>Catalina 24H, this heifer has all the tools to make a great cow.<br/>1616

# A BONA FIDE FUTURE POWER COW!



 19
 **REMITALL-WEST FOXY 409U** 

 C02926481
 September 05 2008

 REM 409U
 September 05 2008

008 BW: 95 lbs

REMITALL PATRIOT ET 13P REMITALL SHIRAZ ET 158S REMITALL SALLY 63M

CS BOOMER 29F HILL'S FOXY 80M HILL'S BLUE MOON 26J REMITALL OLYMPIAN ET 262L REMITALL GINGER 23G REMITALL KEYNOTE 20X REMITALL SALLY ET 161H

REMITALL BOOMER 46B CS MISS 1ST FLAG 21A LCPH 16C BALANCE 10E MILLVALLEY Y7 ELLIE 20E Foxy is truly one of the power females in the sale. She possesses an amazing amount of thickness and muscle shape yet retains very much the look of a productive cow. She is a strong EPD female and is positive for ten individual traits. Her dam was purchased from Hill's Polled Herefords for \$14,000 and went on to win Reserve Sr. Champion Female at the 2004 Canadian National show. The sir