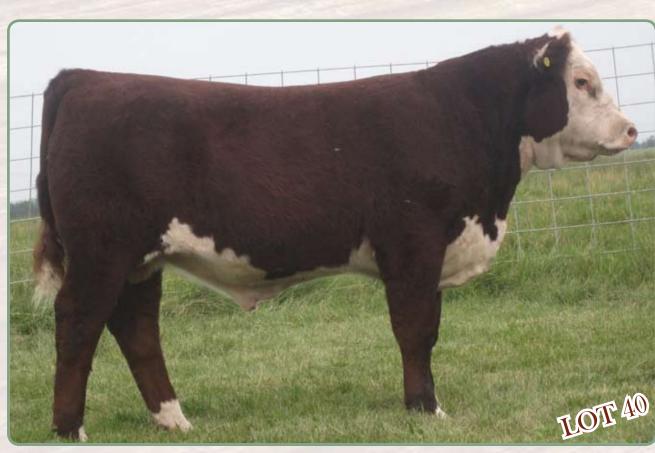

The top selling bull at \$270,000 in the 2008 Remitall Dispersal to Square D Herefords in SK. One of the most exciting bulls to ever come out of the Remitall program. Super Duty 42S was the 2006 and 2007 Agribition Reserve Grand Champion Bull. His progeny are special features of this sale.