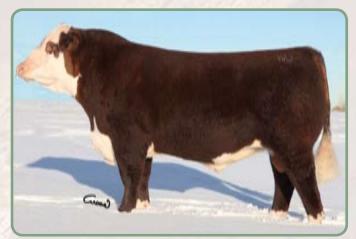

The top selling bull at \$270,000 in the 2008 Remitall Dispersal to Square D Herefords in SK. One of the most exciting bulls to ever come out of the Remitall program. Super Duty 42S was the 2006 and 2007 Agribition Reserve Grand Champion Bull. His progeny are special features of this sale.