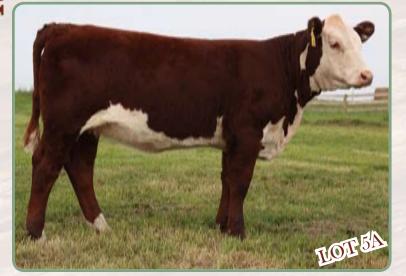

# SELLING CHOICE!! LOT 5A OR LOT 5B

5B

| 5                 | 5A    | KE      | MI 17        | LL-V   | VEST    | MAK     | VEL     | 4X      |         |
|-------------------|-------|---------|--------------|--------|---------|---------|---------|---------|---------|
| പ്പ               | C0294 | 0962    |              | Jan    | uary 28 | 2010    |         | BW:     | 75 lbs  |
| Z                 | REM 4 | 4X      |              |        |         |         |         |         |         |
| $\mathbf{\Sigma}$ |       |         |              |        |         | REMITA  | ALL ACM | E 10A   |         |
| -                 | REM   | TALL EN | <b>MBRAC</b> | ER 8E  |         | PLAIN I | AKE BE  | LLE 20  | X 117P  |
| N                 | REMIT | ALL OI  | VLINE        | 122L   |         | MM RS   | M STOC  | KMAST   | ER 512  |
| 13                | REM   | TALL C  | ATALINA      | A 24H  |         | REMITA  | ALL CAT | ALINA 1 | 39C     |
| -                 |       |         |              |        |         | REMITA  | LL OLY  | MPIAN   | ET 262L |
|                   | REM   | TALL PA | TRIOT        | ET 13P |         | REMITA  | LL GING | GER 23  | G       |
| E                 | REMIT | ALL M   | ARVEL        | ET 120 | S       | REMITA  | LL KEY  | NOTE 2  | 0X      |
| Z                 | REM   | TALL M  | ARVEL        | EUDOR  | A 125E  | REMITA  | LL ZE N | ARVEL   | 106Z    |
| 1                 | _     | CE      | BW           | ww     | YW      | MILK    | ТМ      | MCE     | SC      |
| -                 | EPD   | -2.1    | +3.4         | +58.4  | +95.6   | +20.1   | +49.3   | +6.6    | +1.2    |
|                   |       |         |              |        | 20.0    |         |         | 5.0     |         |

An unique opportunity to get a hold of a real genetic gem and future donor cow. She is a maternal sister to the up and coming great young sire Sleep Easy 68U and is sired by breed legend Online 122L. Study this young heifer's data, it is in a class of its own. Moderation at birth combined with explosive growth, a sensational REA along with strong marbling. Phenotypically, this heifer flows together in a flawless and beautiful package. For those interested in showing, this heifer will be just what you're looking for. Selling your choice of either Lot 5A or 5B.