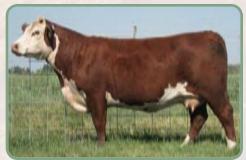

The high selling bull at \$80,500 (1/3 interest) in the 2009 Harvie Production sale. One of the top young bulls currently in the Hereford breed. Tailor Made is admired for his stoutness, depth of body, eye appeal and extra pigmentation.