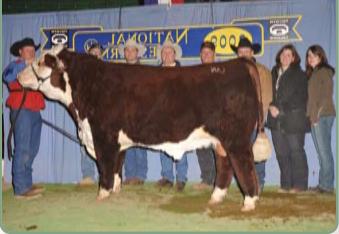

The high selling bull at \$80,500 (1/3 interest) in the 2009 Harvie Production sale. One of the top young bulls currently in the Hereford breed. Tailor Made is admired for his stoutness, depth of body, eye appeal and extra pigmentation.