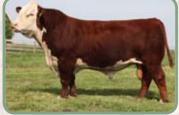

# PEDIGREE, PROFILE, PREDICTABILITY!

4 C02940960 REM 21X

**REMITALL-WEST CONSTRUCTOR 21X** February 22 2010

**BW: 92 lbs** 

**REMITALL EMBRACER 8E REMITALL ONLINE 122L REMITALL CATALINA 24H** 

**REMITALL PATRIOT ET 13P REMITALL RITA 13T REMITALL RITA 246K** 

**REMITALL ACME 10A** PLAIN LAKE BELLE 20X 117P 5B **MM RSM STOCKMASTER 512 REMITALL CATALINA 139C** 

**REMITALL OLYMPIAN ET 262L REMITALL GINGER 23G REMITALL HERITAGE 89H REMITALL EMPRESS RITA 66E** 

A great son of the legendary Online 122L. Constructor 21X carries stellar EPDs for growth, milk, and carcass traits. Maternally, this calf's pedigree is as good as it gets, combining on every line the most potent cow families the Remitall program produced. Constructor is phenotypically impressive. He has great extension through that front end, as well as having a lot of width of top and width of pins in an eye appealing profile. Selling <sup>3</sup>/<sub>4</sub> interest and full possession.

|     |      |      |       |        |       |       |      |      |       |      |     | 1      |       |        |       |
|-----|------|------|-------|--------|-------|-------|------|------|-------|------|-----|--------|-------|--------|-------|
|     | CE   | BW   | WW    | YW     | MILK  | TM    | MCE  | SC   | CowWt | Stay | MPI | FMI    | REA   | Fat    | Marb  |
| EPD | -3.4 | +5.6 | +64.8 | +106.1 | +20.5 | +52.9 | +4.9 | +1.3 | +91.8 | -0.8 |     | +173.3 | +0.47 | -0.017 | +0.16 |

8

13T - Dam of Lot 4. A power daughter of two time CDN National Champion bull and record seller Patriot 13P. Udder quality and pigmentation, a super young cow that is one of our favourites.

122L - Sire of Lot 4. A national champion that sires national champions. A leading performance sire that sires daughters that milk, with udder quality.