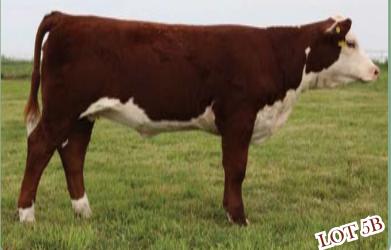

# SELLING CHOICE!! LOT 5A OR LOT 5B

5B

| 5                 | 5A    | KE      | MI 17        | LL-V   | VEST    | MAK     | VEL     | 4X      |         |
|-------------------|-------|---------|--------------|--------|---------|---------|---------|---------|---------|
| പ്പ               | C0294 | 0962    |              | Jan    | uary 28 | 2010    |         | BW:     | 75 lbs  |
| Z                 | REM 4 | 4X      |              |        |         |         |         |         |         |
| $\mathbf{\Sigma}$ |       |         |              |        |         | REMITA  | ALL ACM | E 10A   |         |
| -                 | REM   | TALL EN | <b>MBRAC</b> | ER 8E  |         | PLAIN I | AKE BE  | LLE 20  | X 117P  |
| N                 | REMIT | ALL OI  | VLINE        | 122L   |         | MM RS   | M STOC  | KMAST   | ER 512  |
| 13                | REM   | TALL C  | ATALINA      | A 24H  |         | REMITA  | ALL CAT | ALINA 1 | 39C     |
| -                 |       |         |              |        |         | REMITA  | LL OLY  | MPIAN   | ET 262L |
|                   | REM   | TALL PA | TRIOT        | ET 13P |         | REMITA  | LL GING | GER 23  | G       |
| E                 | REMIT | ALL M   | ARVEL        | ET 120 | S       | REMITA  | LL KEY  | NOTE 2  | 0X      |
| Z                 | REM   | TALL M  | ARVEL        | EUDOR  | A 125E  | REMITA  | LL ZE N | ARVEL   | 106Z    |
| 1                 | _     | CE      | BW           | ww     | YW      | MILK    | ТМ      | MCE     | SC      |
| -                 | EPD   | -2.1    | +3.4         | +58.4  | +95.6   | +20.1   | +49.3   | +6.6    | +1.2    |
|                   |       |         |              |        | 20.0    |         |         | 5.0     |         |

An unique opportunity to get a hold of a real genetic gem and future donor cow. She is a maternal sister to the up and coming great young sire Sleep Easy 68U and is sired by breed legend Online 122L. Study this young heifer's data, it is in a class of its own. Moderation at birth combined with explosive growth, a sensational REA along with strong marbling. Phenotypically, this heifer flows together in a flawless and beautiful package. For those interested in showing, this heifer will be just what you're looking for. Selling your choice of either Lot 5A or 5B.