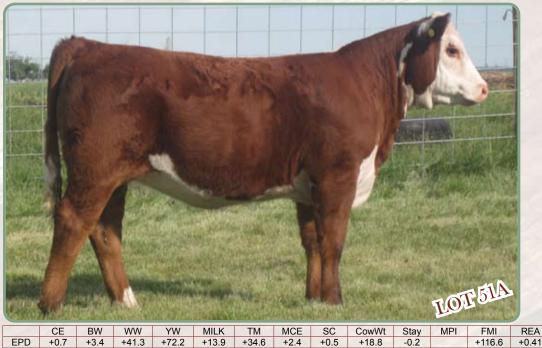

# SELLING CHOICE!! LOT 5A OR LOT 5B

5B

| 5                 | 5A    | KE      | MI 17        | LL-V   | VEST    | MAK     | VEL     | 4X      |         |
|-------------------|-------|---------|--------------|--------|---------|---------|---------|---------|---------|
| പ്പ               | C0294 | 0962    |              | Jan    | uary 28 | 2010    |         | BW:     | 75 lbs  |
| Z                 | REM 4 | 4X      |              |        |         |         |         |         |         |
| $\mathbf{\Sigma}$ |       |         |              |        |         | REMITA  | ALL ACM | E 10A   |         |
| -                 | REM   | TALL EN | <b>MBRAC</b> | ER 8E  |         | PLAIN I | AKE BE  | LLE 20  | X 117P  |
| N                 | REMIT | ALL OI  | VLINE        | 122L   |         | MM RS   | M STOC  | KMAST   | ER 512  |
| 13                | REM   | TALL C  | ATALINA      | A 24H  |         | REMITA  | ALL CAT | ALINA 1 | 39C     |
| -                 |       |         |              |        |         | REMITA  | LL OLY  | MPIAN   | ET 262L |
|                   | REM   | TALL PA | TRIOT        | ET 13P |         | REMITA  | LL GING | GER 23  | G       |
| E                 | REMIT | ALL M   | ARVEL        | ET 120 | S       | REMITA  | LL KEY  | NOTE 2  | 0X      |
| Z                 | REM   | TALL M  | ARVEL        | EUDOR  | A 125E  | REMITA  | LL ZE N | ARVEL   | 106Z    |
| 1                 | _     | CE      | BW           | ww     | YW      | MILK    | ТМ      | MCE     | SC      |
| -                 | EPD   | -2.1    | +3.4         | +58.4  | +95.6   | +20.1   | +49.3   | +6.6    | +1.2    |
|                   |       |         |              |        | 20.0    |         |         | 5.0     |         |

An unique opportunity to get a hold of a real genetic gem and future donor cow. She is a maternal sister to the up and coming great young sire Sleep Easy 68U and is sired by breed legend Online 122L. Study this young heifer's data, it is in a class of its own. Moderation at birth combined with explosive growth, a sensational REA along with strong marbling. Phenotypically, this heifer flows together in a flawless and beautiful package. For those interested in showing, this heifer will be just what you're looking for. Selling your choice of either Lot 5A or 5B.

|     |      |      |       |       |       |       |      |      |       | 0.   |     |        |       |        |       |
|-----|------|------|-------|-------|-------|-------|------|------|-------|------|-----|--------|-------|--------|-------|
|     | CE   | BW   | WW    | YW    | MILK  | TM    | MCE  | SC   | CowWt | Stay | MPI | FMI    | REA   | Fat    | Marb  |
| EPD | -2.1 | +3.4 | +58.4 | +95.6 | +20.1 | +49.3 | +6.6 | +1.2 | +84.3 | -0.4 |     | +162.5 | +0.46 | -0.013 | +0.17 |