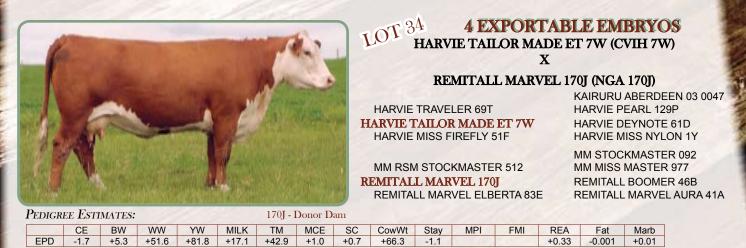

|      |      |       |      |     |     |       |        |       |
|---|-------|--------|---------|-------|-------|-------|-------|------|------|-------|------|-----|-----|-------|--------|-------|
|   |       | CE     | BW      | WW    | YW    | MILK  | TM    | MCE  | SC   | CowWt | Stay | MPI | FMI | REA   | Fat    | Marb  |
| [ | EPD   | -3.8   | +4.8    | +58.2 | +86.9 | +13.5 | +42.7 | +1.2 | +1.0 | +91.3 | -2.1 | 20  |     | +0.41 | -0.007 | +0.03 |

A super combination of two of the most dynamic individuals currently in the Remitall West program. We have been so impressed with Sleep Easy's first crop of calves with their moderation at birth and their ability to grow out rapidly. Mated to a direct daughter of Catalina 24H is just pure exciting. Selling 4 exportable embryos.



A top donor cow and former 2001 Canadian National Sr. Champion Female. This cow possesses amazing muscle shape, width of pins, udder quality and is still extremely sound at the age of 11. Mating this female to Tailor Made will produce some dramatic results.

Selling 4 exportable embryos.

#### **OVHF 533P BLUEBELL 4X** 35

C02939725 February 20 2010 **OVHF 4X** 

**REMITALL ONLINE 122L STAR BRIGHT FUTURE 533P ET RB L1 DOMINETTE 8116** 

FHF 8403 STARBUCK 19H PRESTON 19H GENEVIEVE 3J 1R MISS 23C JESSICA 3J

EPD

**REMITALL EMBRACER 8E REMITALL CATALINA 24H RB L1 DOMINO 4067 RB L1 BRIGHTNES 0058 DRACHIEVER 8403** 

**BW:** 90 lbs

FHF RUTH 162A 18E JSF 37 271 DEVO 23C  A strong show heifer, a total package with exceptional EPDs. Bluebell is long & deep, wide topped, and balanced from end t