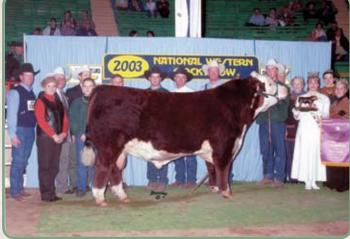

The most influential sire currently in the Hereford breed. Online was the 2001 CDN National Champion Bull and the 2002 & 2003 US Denver National Champion Bull. His progeny are highly sought after, with their limited availability, his progeny selling in this sale will make a great investment.

The top selling bull at \$270,000 in the 2008 Remitall Dispersal to Square D Herefords in SK. One of the most exciting bulls to ever come out of the Remitall program. Super Duty 42S was the 2006 and 2007 Agribition Reserve Grand Champion Bull. His progeny are special features of this sale.