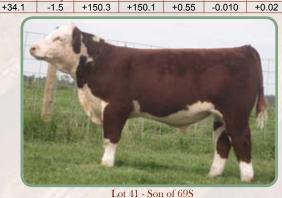

The high selling bull at \$28,000 from the 2010 Sandhill Farms bull sale. One of the most admired bulls at the 2010 Denver Stock Show, where he was the lead off bull in Sandhill Farms Reserve Champion Pen. Semen available at \$100 per straw - no certificates required. Min. order of 10 straws.