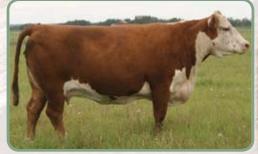

# BEAUTIFUL SUPER DUTY DAUGHTERS THAT ARE FULL SISTERS IN BLOOD! 8 **REMITALL-WEST POLLY 26X**

CowWt

+64.0

Stav

-1.2

+129.0

+0.11

| 2 | C02941334 | March 02 2010 | <b>BW:</b> 83 lbs      |
|---|-----------|---------------|------------------------|
| ļ | REM 26X   |               |                        |
|   |           |               | REMITALL OLYMPIAN ET 2 |

REMITALL PATRIOT ET 13P REMITALL SUPER DUTY 42S REMITALL RITA 91H

MM RSM STOCKMASTER 512 **REMITALL POLLY 70H** REMITALL POLLY ELYSIE 44E CE BW WW YW EPD -4.8 +5.6 +52.7 +83.3

REMITALL OLYMPIAN ET 262L REMITALL GINGER 23G FELTONS 517 REMITALL FLORAL RITA 102F

MM STOCKMASTER 092 MM MISS MASTER 977 REMITALL BOOMER 46B REMITALL CLASSY POLLY 3C MILK TM MCE SC

+3.3

+1.2

+42.0

A march Super Duty daughter that is just flat out good. A super eye appealing sweet fronted heifer with as much depth of body as you will find in a calf this age. This heifer will stand a little competition and then some. The first Super Duty daughters in production, as you can see in this catalogue, really have what it takes to raise a great one and in the end that's what makes you money.

| Stay | MPI | FMI    | REA   | Fat    | Marb  |
|------|-----|--------|-------|--------|-------|
| -1.6 |     | +123.3 | +0.12 | +0.012 | +0.17 |

+15.6

44E - Granddam of Lots 8 & 9