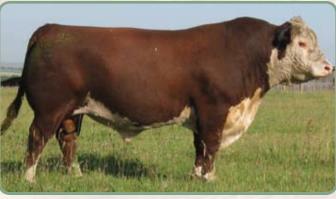

The high selling bull calf at \$38,000 in the 2008 Remitall Dispersal. Sleep Easy has met all our expectations for lowering birth without sacrificing growth. His calves show amazing muscle shape with a wonderful profile. This super young sire has the spread in his numbers to improve the breed. Semen available at \$50.00 per straw and \$100 per certificate. Min. order of 5 straws.