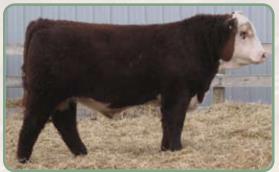

The high selling bull at \$28,000 from the 2010 Sandhill Farms bull sale. One of the most admired bulls at the 2010 Denver Stock Show, where he was the lead off bull in Sandhill Farms Reserve Champion Pen. Semen available at \$100 per straw - no certificates required. Min. order of 10 straws.