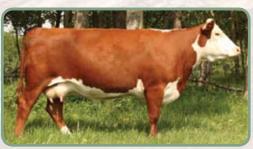

## C02940963 **REM 24X**

**REMITALL EMBRACER 8E REMITALL ONLINE 122L** 

**REMITALL CATALINA 24H** 

**REMITALL PATRIOT ET 13P** 

**REMITALL MARVEL ET 135S** 

**REMITALL ACME 10A** PLAIN LAKE BELLE 20X 117P 5B **MM RSM STOCKMASTER 512 REMITALL CATALINA 139C** 

**REMITALL OLYMPIAN ET 262L REMITALL GINGER 23G REMITALL KEYNOTE 20X** REMITALL ZE MARVEL 1067

1208 - Dam of Lot 5A. Also the dam of herd sire Remitall Sleep Easy 68U. Feature embryos on this special cow also

sell as Lot 32.

1358 - Dam of Lot 5B. The perfect udder for a beef cow.

| REM | ITALL N | IARVEL | EUDOR | A 125E |       |       |      |      |       |      |     |        |       |        |       |
|-----|---------|--------|-------|--------|-------|-------|------|------|-------|------|-----|--------|-------|--------|-------|
|     | CE      | BW     | WW    | YW     | MILK  | TM    | MCE  | SC   | CowWt | Stay | MPI | FMI    | REA   | Fat    | Marb  |
| EPD | -3.3    | +4.7   | +61.8 | +98.7  | +20.1 | +51.0 | +6.0 | +1.2 |       |      |     | +161.7 | +0.46 | -0.012 | +0.17 |
|     |         |        |       | _      | _     |       |      |      |       |      |     |        |       |        |       |

This heifer has had just as many friends as Lot 5A and for good reason. Beautifully fronted and broody looking this young female has future donor cow written all over her. Looking at her data you can see the genetic documentation to back this up. Moderation at birth, with phenomenal numbers for growth, milk, REA, and marb. You can't go wrong with either heifer and neither can we, that's why we're offering you choice on these full sisters in blood. Selling your choice of either Lot 5A or 5B.