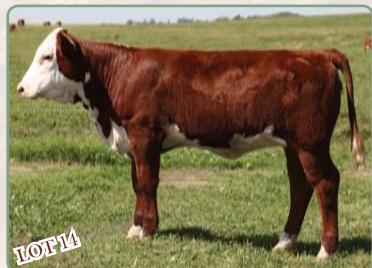

# BEAUTIFUL SUPER DUTY DAUGHTERS THAT ARE FULL SISTERS IN BLOOD! 8 **REMITALL-WEST POLLY 26X**

CowWt

+64.0

Stav

-1.2

+129.0

+0.11

| 2 | C02941334 | March 02 2010 | <b>BW:</b> 83 lbs      |
|---|-----------|---------------|------------------------|
| ļ | REM 26X   |               |                        |
|   |           |               | REMITALL OLYMPIAN ET 2 |

REMITALL PATRIOT ET 13P REMITALL SUPER DUTY 42S REMITALL RITA 91H

MM RSM STOCKMASTER 512 **REMITALL POLLY 70H** REMITALL POLLY ELYSIE 44E CE BW WW YW EPD -4.8 +5.6 +52.7 +83.3

REMITALL OLYMPIAN ET 262L REMITALL GINGER 23G FELTONS 517 REMITALL FLORAL RITA 102F

MM STOCKMASTER 092 MM MISS MASTER 977 REMITALL BOOMER 46B REMITALL CLASSY POLLY 3C MILK TM MCE SC

+3.3

+1.2

+42.0

A march Super Duty daughter that is just flat out good. A super eye appealing sweet fronted heifer with as much depth of body as you will find in a calf this age. This heifer will stand a little competition and then some. The first Super Duty daughters in production, as you can see in this catalogue, really have what it takes to raise a great one and in the end that's what makes you money.

| Stay | MPI | FMI    | REA   | Fat    | Marb  |
|------|-----|--------|-------|--------|-------|
| -1.6 |     | +123.3 | +0.12 | +0.012 | +0.17 |

+15.6

44E - Granddam of Lots 8 & 9