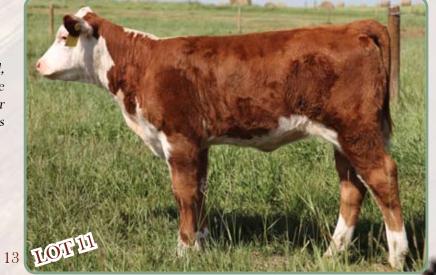

+45.6

YW

+80.5

MILK

+13.9

| 11 <b>RE</b> | MITALL-WEST   | POLLY 70X         |
|--------------|---------------|-------------------|
| C02941337    | April 22 2010 | <b>BW:</b> 90 lbs |
| REM 70X      |               |                   |

**REMITALL PATRIOT ET 13P REMITALL SUPER DUTY 42S REMITALL RITA 91H** 

**REMITALL LANDSLIDE 161L REMITALL POLLY 262N REMITALL CHARME POLLY 163C** 

CowWt

+52.3

SC

+1.1

MCE

+2.7

ТΜ

+36.7

| REMITALL OLYMPIAN ET 262L<br>REMITALL GINGER 23G |
|--------------------------------------------------|
| FELTONS 517                                      |
| REMITALL FLORAL RITA 102F                        |
| LLL NUFF SAID 45H<br>REMITALL EMPRESS RITA 66E   |
| REMITALL OVER-DRIVE 114Z                         |
| REMITALL XYLONA 143X                             |
| EMI REA Eat Marb                                 |

-0.002 +0.03

+129.2 +0.17

A stylish, extremely well balanced, sweet fronted, late April born heifer. Super Duty daughters are making wonderful productive cows and this heifer will be no exception. Take a good look here, this female will make a fancy yearling.

Stay

-1.8

MPI