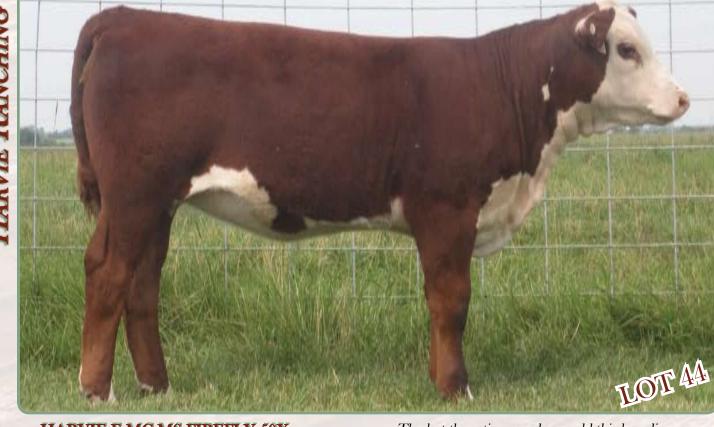

REMITALL LAGRD PLAYER ET 358F REMITALL CATALINA 420T REMITALL CATALINA 183P

|    | <b>REMITALL MEDALLION 58M</b>  |
|----|--------------------------------|
| ΒP | REMITALL CATALINA 24H          |
|    | <b>REMITALL LANDSLIDE 161L</b> |
|    | REMITALL CATALINA 375L         |