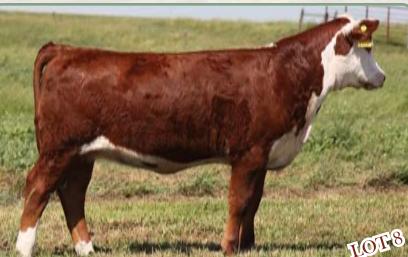

# YOUNG SWEETHEARTS BY SUPER DUTY

| 10 KEMITALL-WEST CATALINA /4X  |             |                   |  |  |  |  |  |  |  |  |  |  |
|--------------------------------|-------------|-------------------|--|--|--|--|--|--|--|--|--|--|
| C02941339                      | May 06 2010 | <b>BW:</b> 93 lbs |  |  |  |  |  |  |  |  |  |  |
| REM 74X                        |             |                   |  |  |  |  |  |  |  |  |  |  |
|                                | REMITALL OL | YMPIAN ET 262L    |  |  |  |  |  |  |  |  |  |  |
| REMITALL PATRIOT ET 13P        | REMITALL GI | NGER 23G          |  |  |  |  |  |  |  |  |  |  |
| <b>REMITALL SUPER DUTY 425</b> | FELTONS 517 | 7                 |  |  |  |  |  |  |  |  |  |  |
| REMITALL RITA 91H              | REMITALL FL | ORAL RITA 102F    |  |  |  |  |  |  |  |  |  |  |
|                                | REMITALL ON | ILINE 122L        |  |  |  |  |  |  |  |  |  |  |
| BNC 122L OMNI 128N             | CUIL-AITINN | GINGER 832W 3K    |  |  |  |  |  |  |  |  |  |  |
| REMITALL CATALINA 39T          | LLL NUFF SA | ID 45H            |  |  |  |  |  |  |  |  |  |  |
| REMITALL CATALINA 105          | REMITALL JE | AN 122.1          |  |  |  |  |  |  |  |  |  |  |

10

An awesome May born Super Duty daughter that is a real show prospect. Coming from the renowned Catalina cow family ensures she will be productive as well as valuable. Her EPDs show that she is a powerhouse for performance, milk, and carcass.

|     | CE   | BW   | WW    | YW    | MILK  | TM    | MCE  | SC   | CowWt | Stay | MPI | FMI    | REA   | Fat    | Marb  |
|-----|------|------|-------|-------|-------|-------|------|------|-------|------|-----|--------|-------|--------|-------|
| EPD | -6.4 | +7.1 | +54.6 | +97.1 | +21.1 | +48.4 | +2.8 | +1.3 | +67.8 | -1.5 |     | +145.6 | +0.23 | -0.003 | +0.06 |
|     |      |      |       |       |       |       |      |      |       |      |     |        |       |        |       |

105L - Granddam of Lot 10

42S - Sire of Lots 8, 9, 10 & 11

CE

-5.8

EPD

BW

+6.2

WW