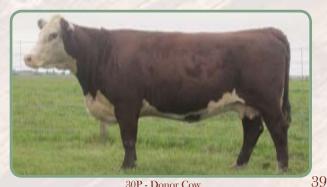

#### **REMITALL ONLINE 122L** C02789138 February 13 2001 **BW: 90 lbs NGA 122L MYRTLEWOOD SLEW 439 REMITALL ACME 10A REMITALL MARY XMAS 60X REMITALL EMBRACER 8E REMITALL KEYNOTE 20X** PLAIN LAKE BELLE 20X 117P 5B SRCL LEONARD BRIT 117P MM STOCKMASTER 092 MM RSM STOCKMASTER 512 MM MISS MASTER 977 **REMITALL CATALINA 24H REMITALL OVER-DRIVE 114Z REMITALL CATALINA 139C REMITALL SHO-GAL 77Z** WW YW CE BW MILK ΤМ MCE SC CowWt Stay MPI FMI REA Fat Marb EPD +0.9 +111.5 +21.4 +53.7 +8.9 +1.4 +92.0 +0.1 +167.9 +200.8 +0.53 -0.034 +5.0+64.6+0.12

The most influential sire currently in the Hereford breed. Online was the 2001 CDN National Champion Bull and the 2002 & 2003 US Denver National Champion Bull. His progeny are highly sought after, with their limited availability, his progeny selling in this sale will make a great investment.