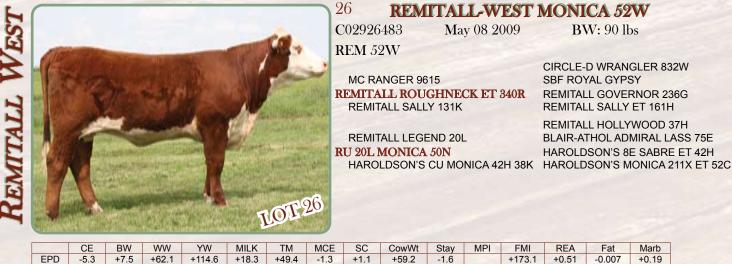

#### **REMITALL ONLINE 122L** C02789138 February 13 2001 **BW: 90 lbs NGA 122L MYRTLEWOOD SLEW 439 REMITALL ACME 10A REMITALL MARY XMAS 60X REMITALL EMBRACER 8E REMITALL KEYNOTE 20X** PLAIN LAKE BELLE 20X 117P 5B SRCL LEONARD BRIT 117P MM STOCKMASTER 092 MM RSM STOCKMASTER 512 MM MISS MASTER 977 **REMITALL CATALINA 24H REMITALL OVER-DRIVE 114Z REMITALL CATALINA 139C REMITALL SHO-GAL 77Z** WW YW CE BW MILK ΤМ MCE SC CowWt Stay MPI FMI REA Fat Marb EPD +0.9 +111.5 +21.4 +53.7 +8.9 +1.4 +92.0 +0.1 +167.9 +200.8 +0.53 -0.034 +5.0+64.6+0.12