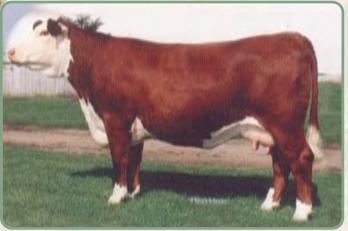

#### **REMITALL ONLINE 122L** C02789138 February 13 2001 **BW: 90 lbs NGA 122L MYRTLEWOOD SLEW 439 REMITALL ACME 10A REMITALL MARY XMAS 60X REMITALL EMBRACER 8E REMITALL KEYNOTE 20X** PLAIN LAKE BELLE 20X 117P 5B SRCL LEONARD BRIT 117P MM STOCKMASTER 092 MM RSM STOCKMASTER 512 MM MISS MASTER 977 **REMITALL CATALINA 24H REMITALL OVER-DRIVE 114Z REMITALL CATALINA 139C REMITALL SHO-GAL 77Z** WW YW CE BW MILK ΤМ MCE SC CowWt Stay MPI FMI REA Fat Marb EPD +0.9 +111.5 +21.4 +53.7 +8.9 +1.4 +92.0 +0.1 +167.9 +200.8 +0.53 -0.034 +5.0+64.6+0.12

The most influential sire currently in the Hereford breed. Online was the 2001 CDN National Champion Bull and the 2002 & 2003 US Denver National Champion Bull. His progeny are highly sought after, with their limited availability, his progeny selling in this sale will make a great investment.