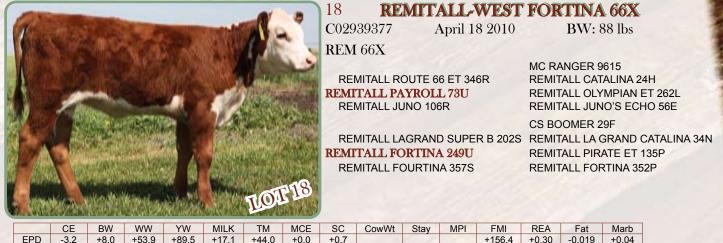

s not small anymore. You will love the thickness this heifer has combined with a wonderful profile. Her two year old dam is a near perfect model of a young cow with udder quality, ease of maintenance, eye appeal and the fact that she has done a great job raising her first calf. This heifer calf traces four times to the single most influential cow in the breed, Remitall Catalina 24H.



Another top Online daughter, moderate at birth with style to burn. Check out her impressive EPDs, she is positive in nine separate categories. The granddam, Marvel 83E, is the dam of herd sire, Plainsman 16P, and current donor cow Remitall Marvel 170J, that has embryos selling as Lot 34. Young Online daughters like this are hard to find and harder to own. Here is a great opportunity and a real genetic gem.



EPD-3.2+8.0+53.9+89.5+17.1+44.0+0.0+0.7+156.4+0.30-0.019+0.04A two year old heifer's first calf and a fancy one. Just an 88lb. birth weight on a young April heifer that is really sweet fronted<br/>but still possessing some muscle shape and thickness. This heifer is positive for growth, milk, and carcass traits. Triple bred to<br/>Catalina 24H, this heifer has all the tools to make a great cow.<br/>1616

# A BONA FIDE FUTURE POWER COW!



 19
 **REMITALL-WEST FOXY 409U** 

 C02926481
 September 05 2008

 REM 409U
 September 05 2008

008 BW: 95 lbs

REMITALL PATRIOT ET 13P REMITALL SHIRAZ ET 158S REMITALL SALLY 63M

CS BOOMER 29F HILL'S FOXY 80M HILL'S BLUE MOON 26J REMITALL OLYMPIAN ET 262L REMITALL GINGER 23G REMITALL KEYNOTE 20X REMITALL SALLY ET 161H

REMITALL BOOMER 46B CS MISS 1ST FL