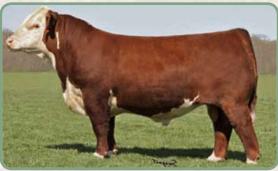

The high selling bull calf at \$38,000 in the 2008 Remitall Dispersal. Sleep Easy has met all our expectations for lowering birth without sacrificing growth. His calves show amazing muscle shape with a wonderful profile. This super young sire has the spread in his numbers to improve the breed. Semen available at \$50.00 per straw and \$100 per certificate. Min. order of 5 straws.