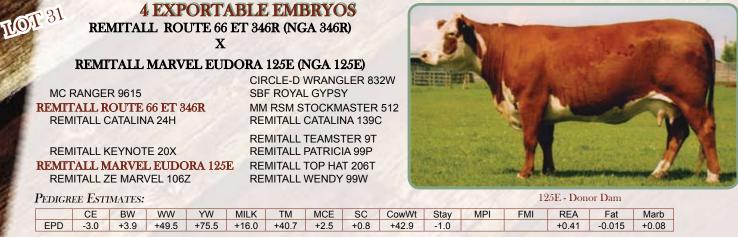

**REMITALL ROUTE 66 ET 346R** 

C02869151 May 10 2005 NGA 346R **BW:** 95 lbs

CIRCLE-D WRANGLER 832W MC RANGER 9615 SBF ROYAL GYPSY

MM RSM STOCKMASTER 512 **REMITALL CATALINA 24H** REMITALL CATALINA 139C BAR H L1 CHANCE 55S CIRCLE D 193 SILHOUETTE 335S BEARTOOTH NOMAD 421N SBF RYL TRAMS AM 8118

MM STOCKMASTER 092 MM MISS MASTER 977 REMITALL OVER-DRIVE 114Z REMITALL SHO-GAL 77Z

|     | CE   | BW   | WW    | YW    | MILK  | TM    | MCE  | SC   | CowWt | Stay | MPI    | FMI    | REA   | Fat    | Marb  |
|-----|------|------|-------|-------|-------|-------|------|------|-------|------|--------|--------|-------|--------|-------|
| EPD | -2.8 | +3.7 | +47.6 | +69.9 | +17.5 | +41.3 | +1.7 | +0.8 | +41.4 | -1.4 | +144.8 | +145.1 | +0.21 | -0.026 | +0.06 |

The 2007 CDN National Grand Champion Bull. A sire to moderate birth weights, add muscle shape and improve profile. His first daughters in production show excellent udder quality and are making wonderful young cows.