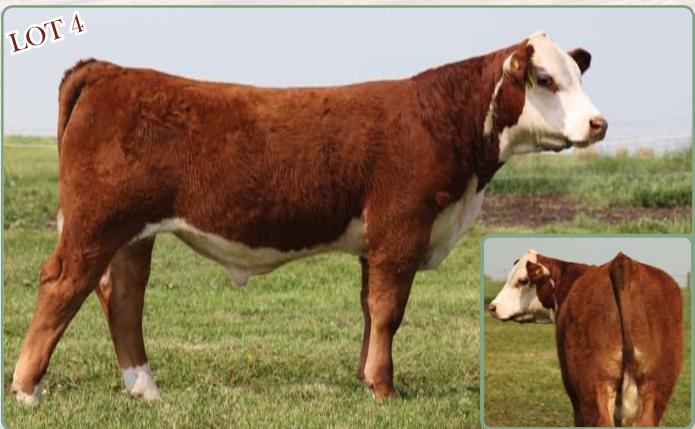

# PEDIGREE, PROFILE, PREDICTABILITY!

4 C02940960 REM 21X

**REMITALL-WEST CONSTRUCTOR 21X** February 22 2010

**BW: 92 lbs** 

**REMITALL EMBRACER 8E REMITALL ONLINE 122L REMITALL CATALINA 24H** 

**REMITALL PATRIOT ET 13P REMITALL RITA 13T REMITALL RITA 246K** 

**REMITALL ACME 10A** PLAIN LAKE BELLE 20X 117P 5B **MM RSM STOCKMASTER 512 REMITALL CATALINA 139C** 

**REMITALL OLYMPIAN ET 262L REMITALL GINGER 23G REMITALL HERITAGE 89H REMITALL EMPRESS RITA 66E** 

A great son of the legendary Online 122L. Constructor 21X carries stellar EPDs for growth, milk, and carcass traits. Maternally, this calf's pedigree is as good as it gets, combining on every line the most potent cow families the Remitall program produced. Constructor is phenotypically impressive. He has great extension through that front end, as well as having a lot of width of top and width of pins in an eye appealing profile. Selling <sup>3</sup>/<sub>4</sub> interest and full possession.

8

13T - Dam of Lot 4. A power daughter of two time CDN National Champion bull and record seller Patriot 13P. Udder quality and pigmentation, a super young cow that is one of our favourites.

122L - Sire of Lot 4. A national champion that sires national champions. A leading performance sire that sires daughters that milk, with udder quality.