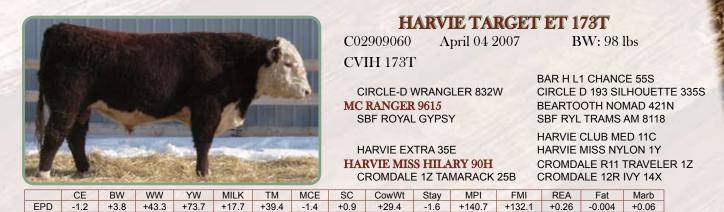

**REMITALL ROUTE 66 ET 346R** 

C02869151 May 10 2005 NGA 346R **BW:** 95 lbs

CIRCLE-D WRANGLER 832W MC RANGER 9615 SBF ROYAL GYPSY

MM RSM STOCKMASTER 512 **REMITALL CATALINA 24H** REMITALL CATALINA 139C BAR H L1 CHANCE 55S CIRCLE D 193 SILHOUETTE 335S BEARTOOTH NOMAD 421N SBF RYL TRAMS AM 8118

MM STOCKMASTER 092 MM MISS MASTER 977 REMITALL OVER-DRIVE 114Z REMITALL SHO-GAL 77Z

|     | CE   | BW   | WW    | YW    | MILK  | TM    | MCE  | SC   | CowWt | Stay | MPI    | FMI    | REA   | Fat    | Marb  |
|-----|------|------|-------|-------|-------|-------|------|------|-------|------|--------|--------|-------|--------|-------|
| EPD | -2.8 | +3.7 | +47.6 | +69.9 | +17.5 | +41.3 | +1.7 | +0.8 | +41.4 | -1.4 | +144.8 | +145.1 | +0.21 | -0.026 | +0.06 |

The 2007 CDN National Grand Champion Bull. A sire to moderate birth weights, add muscle shape and improve profile. His first daughters in production show excellent udder quality and are making wonderful young cows.