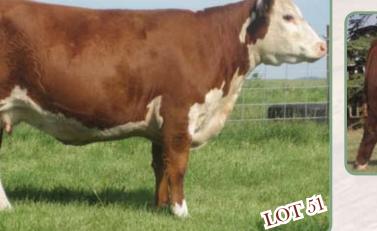

# SELLING CHOICE!! LOT 5A OR LOT 5B

5B

| 5                 | 5A    | KE      | MI 17        | LL-V   | VEST    | MAK     | VEL     | 4X      |         |
|-------------------|-------|---------|--------------|--------|---------|---------|---------|---------|---------|
| പ്പ               | C0294 | 0962    |              | Jan    | uary 28 | 2010    |         | BW:     | 75 lbs  |
| Z                 | REM 4 | 4X      |              |        |         |         |         |         |         |
| $\mathbf{\Sigma}$ |       |         |              |        |         | REMITA  | ALL ACM | E 10A   |         |
| -                 | REM   | TALL EN | <b>MBRAC</b> | ER 8E  |         | PLAIN I | AKE BE  | LLE 20  | X 117P  |
| N                 | REMIT | ALL OI  | VLINE        | 122L   |         | MM RS   | M STOC  | KMAST   | ER 512  |
| 13                | REM   | TALL C  | ATALINA      | A 24H  |         | REMITA  | ALL CAT | ALINA 1 | 39C     |
| -                 |       |         |              |        |         | REMITA  | LL OLY  | MPIAN   | ET 262L |
|                   | REM   | TALL PA | TRIOT        | ET 13P |         | REMITA  | LL GING | GER 23  | G       |
| E                 | REMIT | ALL M   | ARVEL        | ET 120 | S       | REMITA  | LL KEY  | NOTE 2  | 0X      |
| Z                 | REM   | TALL M  | ARVEL        | EUDOR  | A 125E  | REMITA  | LL ZE N | ARVEL   | 106Z    |
| 1                 | _     | CE      | BW           | ww     | YW      | MILK    | ТМ      | MCE     | SC      |
| -                 | EPD   | -2.1    | +3.4         | +58.4  | +95.6   | +20.1   | +49.3   | +6.6    | +1.2    |
|                   |       |         |              |        | 20.0    |         |         | 5.0     |         |

An unique opportunity to get a hold of a real genetic gem and future donor cow. She is a maternal sister to the up and coming great young sire Sleep Easy 68U and is sired by breed legend Online 122L. Study this young heifer's data, it is in a class of its own. Moderation at birth combined with explosive growth, a sensational REA along with strong marbling. Phenotypically, this heifer flows together in a flawless and beautiful package. For those interested in showing, this heifer will be just what you're looking for. Selling your choice of either Lot 5A or 5B.

This heifer has had just as many friends as Lot 5A and for good reason. Beautifully fronted and broody looking this young female has future donor cow written all over her. Looking at her data you can see the genetic documentation to back this up. Moderation at birth, with phenomenal numbers for growth, milk, REA, and marb. You can't go wrong with either heifer and neither can we, that's why we're offering you choice on these full sisters in blood. Selling your choice of either Lot 5A or 5B.