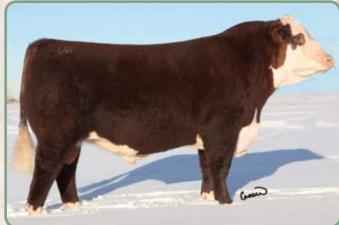

The high selling bull calf at \$38,000 in the 2008 Remitall Dispersal. Sleep Easy has met all our expectations for lowering birth without sacrificing growth. His calves show amazing muscle shape with a wonderful profile. This super young sire has the spread in his numbers to improve the breed. Semen available at \$50.00 per straw and \$100 per certificate. Min. order of 5 straws.