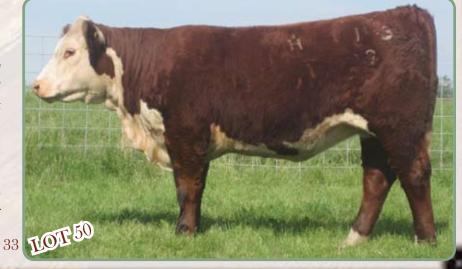

# SELLING CHOICE!! LOT 5A OR LOT 5B

5B

| 5                 | 5A    | KE      | MI 17        | LL-V   | VEST    | MAK     | VEL     | 4X      |         |
|-------------------|-------|---------|--------------|--------|---------|---------|---------|---------|---------|
| പ്പ               | C0294 | 0962    |              | Jan    | uary 28 | 2010    |         | BW:     | 75 lbs  |
| Z                 | REM 4 | 4X      |              |        |         |         |         |         |         |
| $\mathbf{\Sigma}$ |       |         |              |        |         | REMITA  | ALL ACM | E 10A   |         |
| -                 | REM   | TALL EN | <b>MBRAC</b> | ER 8E  |         | PLAIN I | AKE BE  | LLE 20  | X 117P  |
| N                 | REMIT | ALL OI  | VLINE        | 122L   |         | MM RS   | M STOC  | KMAST   | ER 512  |
| 13                | REM   | TALL C  | ATALINA      | A 24H  |         | REMITA  | ALL CAT | ALINA 1 | 39C     |
| -                 |       |         |              |        |         | REMITA  | LL OLY  | MPIAN   | ET 262L |
|                   | REM   | TALL PA | TRIOT        | ET 13P |         | REMITA  | LL GING | GER 23  | G       |
| E                 | REMIT | ALL M   | ARVEL        | ET 120 | S       | REMITA  | LL KEY  | NOTE 2  | 0X      |
| Z                 | REM   | TALL M  | ARVEL        | EUDOR  | A 125E  | REMITA  | LL ZE N | ARVEL   | 106Z    |
| 1                 | _     | CE      | BW           | ww     | YW      | MILK    | ТМ      | MCE     | SC      |
| -                 | EPD   | -2.1    | +3.4         | +58.4  | +95.6   | +20.1   | +49.3   | +6.6    | +1.2    |
|                   |       |         |              |        | 20.0    |         |         | 5.0     |         |

An unique opportunity to get a hold of a real genetic gem and future donor cow. She is a maternal sister to the up and coming great young sire Sleep Easy 68U and is sired by breed legend Online 122L. Study this young heifer's data, it is in a class of its own. Moderation at birth combined with explosive growth, a sensational REA along with strong marbling. Phenotypically, this heifer flows together in a flawless and beautiful package. For those interested in showing, this heifer will be just what you're looking for. Selling your choice of either Lot 5A or 5B.