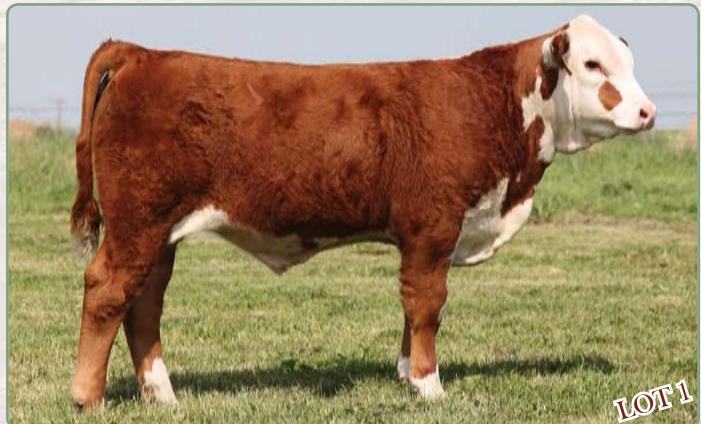

# Power, Balance, Muscle... Luger has it all!

1 C02939385 **REM 53X** 

**REMITALL-WEST LUGER 53X** April 02 2010

**BW: 88 lbs** 

**REMITALL MEDALLION 58M REMITALL PRECISION 455P REMITALL CATALINA ET 69L** 

**REMITALL SUPER DUTY 42S** SQUARE-D RITA 352U AMW COUNTRY GIRL 25M

**REMITALL KOOTENAY 9K** EASTON 20X DELLA 15E **REMITALL GOVERNOR 236G REMITALL CATALINA 24H** 

**REMITALL PATRIOT ET 13P REMITALL RITA 91H** MUDDY 3F JUBA 88G 803J TAT K707 COUNTRY GIRL 15F Luger is a truly exciting prospect. One of the most powerful calves at this age we've raised for muscle shape, total body mass, length of body and eye appeal. A positive contributor in nine of his EPD categories. To have this much strength in a young calf with a moderate birth weight, a super pedigree and a natural calf from a two year old heifer pretty much sums up why we're so high on Luger. Selling half interest and half possession. Possession to begin after his show career

|     | CE   | BW   | WW    | YW    | MILK  | TM    | MCE  | SC   | CowWt | Stay | MPI | FMI    | REA   | Fat    | Marb  |
|-----|------|------|-------|-------|-------|-------|------|------|-------|------|-----|--------|-------|--------|-------|
| EPD | -2.5 | +5.9 | +47.7 | +76.1 | +16.1 | +40.0 | +1.1 | +0.8 | +51.8 | -1.6 |     | +122.4 | +0.16 | +0.005 | +0.06 |

6

352U - Dam of Lot 1. A tremendous two year old daughter of Super Duty that we purchased as the high selling female in the 2009 Square D production sale.

455P- Sire of Lot 1. A great sire to moderate birth weights with calves that really perform once they hit the ground. Precision was a very valued walking bull at Remitall and is getting rave reviews from Square D, his new home.