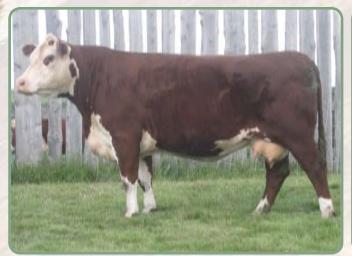

The high selling bull calf at \$38,000 in the 2008 Remitall Dispersal. Sleep Easy has met all our expectations for lowering birth without sacrificing growth. His calves show amazing muscle shape with a wonderful profile. This super young sire has the spread in his numbers to improve the breed. Semen available at \$50.00 per straw and \$100 per certificate. Min. order of 5 straws.