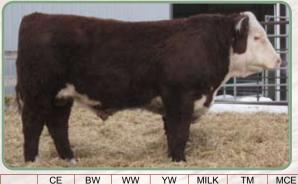

The high selling bull at \$80,500 (1/3 interest) in the 2009 Harvie Production sale. One of the top young bulls currently in the Hereford breed. Tailor Made is admired for his stoutness, depth of body, eye appeal and extra pigmentation.