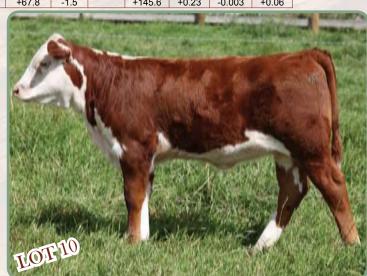

# YOUNG SWEETHEARTS BY SUPER DUTY

| 10 KEMITALL-WEST CATALINA /4X  |             |                   |  |  |  |  |  |  |  |  |  |  |
|--------------------------------|-------------|-------------------|--|--|--|--|--|--|--|--|--|--|
| C02941339                      | May 06 2010 | <b>BW:</b> 93 lbs |  |  |  |  |  |  |  |  |  |  |
| REM 74X                        |             |                   |  |  |  |  |  |  |  |  |  |  |
|                                | REMITALL OL | YMPIAN ET 262L    |  |  |  |  |  |  |  |  |  |  |
| REMITALL PATRIOT ET 13P        | REMITALL GI | NGER 23G          |  |  |  |  |  |  |  |  |  |  |
| <b>REMITALL SUPER DUTY 425</b> | FELTONS 517 | 7                 |  |  |  |  |  |  |  |  |  |  |
| REMITALL RITA 91H              | REMITALL FL | ORAL RITA 102F    |  |  |  |  |  |  |  |  |  |  |
|                                | REMITALL ON | ILINE 122L        |  |  |  |  |  |  |  |  |  |  |
| BNC 122L OMNI 128N             | CUIL-AITINN | GINGER 832W 3K    |  |  |  |  |  |  |  |  |  |  |
| REMITALL CATALINA 39T          | LLL NUFF SA | ID 45H            |  |  |  |  |  |  |  |  |  |  |
| REMITALL CATALINA 105          | REMITALL JE | AN 122.1          |  |  |  |  |  |  |  |  |  |  |

10

An awesome May born Super Duty daughter that is a real show prospect. Coming from the renowned Catalina cow family ensures she will be productive as well as valuable. Her EPDs show that she is a powerhouse for performance, milk, and carcass.

|     | CE   | BW   | WW    | YW    | MILK  | TM    | MCE  | SC   | CowWt | Stay | MPI | FMI    | REA   | Fat    | Marb  |
|-----|------|------|-------|-------|-------|-------|------|------|-------|------|-----|--------|-------|--------|-------|
| EPD | -6.4 | +7.1 | +54.6 | +97.1 | +21.1 | +48.4 | +2.8 | +1.3 | +67.8 | -1.5 |     | +145.6 | +0.23 | -0.003 | +0.06 |
|     |      |      |       |       |       |       |      |      |       |      |     |        |       |        |       |

105L - Granddam of Lot 10

42S - Sire of Lots 8, 9, 10 & 11

CE

-5.8

EPD

BW

+6.2

WW