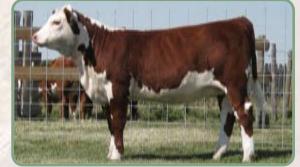

# **REMITALL SUPER DUTY 42S**

C02881216 J NGA 42S

January 29 2006 BW: 100 lbs

REMITALL OLYMPIAN ET 262L REMITALL PATRIOT ET 13P REMITALL GINGER 23G

FELTONS 517 REMITALL RITA 91H REMITALL FLORAL RITA 102F REMITALL GOVERNOR 236G REMITALL CATALINA 24H CIRCLE-D WRANGLER 832W PLAIN LAKE BELLE 20X 117P 5B FELTONS 403 F PRINCESS A80 REMITALL CASINO 12C REMITALL RITA BELLE 97B

The top selling bull at \$270,000 in the 2008 Remitall Dispersal to Square D Herefords in SK. One of the most exciting bulls to ever come out of the Remitall program. Super Duty 42S was the 2006 and 2007 Agribition Reserve Grand Champion Bull. His progeny are special features of this sale.