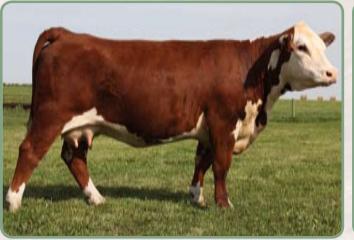

# SLEEP EASY SONS... THE NEXT STEP IN BUILDING FOR TOMMORROW!

| 2             | <b>REMITALL-</b> | <b>WEST FULL</b> | <b>VIEW 59</b> | X         |
|---------------|------------------|------------------|----------------|-----------|
| C029393       | 382              | April 13 2010    | BW             | V: 78 lbs |
| <b>REM</b> 59 | X                |                  |                |           |

REMITALL ROUTE 66 ET 346R REMITALL SLEEP EASY 68U REMITALL MARVEL ET 120S

REMITALL SUPER DUTY 42S REMITALL CATALINA 58U REMITALL CATALINA ET 380P

EPD

MC RANGER 9615 REMITALL CATALINA 24H REMITALL PATRIOT ET 13P REMITALL MARVEL EUDORA 125E REMITALL PATRIOT ET 13P

REMITALL RITA 91H REMITALL MEDALLION 58M REMITALL CATALINA 24H Full View offers tremendous breeding potential. A bona fide low birth weight calf that will be ideal to use on heifers. He has great shape, profile, balance and length of body. Full View has a super set of EPDs and is positive in eleven separate categories. A young calf with a lot of show potential and a pedigree that puts together a maternal masterpiece of the top Remitall cow families. Selling ¾ interest and full possession.

| ALL O |      |       |       |       |       | 101012 |      |       |      |     |        |       |        |       |  |
|-------|------|-------|-------|-------|-------|--------|------|-------|------|-----|--------|-------|--------|-------|--|
| CE    | BW   | WW    | YW    | MILK  | TM    | MCE    | SC   | CowWt | Stay | MPI | FMI    | REA   | Fat    | Marb  |  |
| -2.9  | +3.7 | +55.9 | +86.1 | +17.0 | +44.9 | +3.3   | +1.1 |       | 1000 |     | +133.3 | +0.28 | +0.005 | +0.15 |  |
|       |      |       |       |       |       |        |      |       |      |     |        |       |        |       |  |

68U - Sire of Lots 2 & 3. A low birth weight bull that is passing this trait on to his offspring. His calves have grown out exceptionally well, as you will see in this sale offering.

58U - Dam of Lot 2. A beautiful two year old daughter of Super Duty.