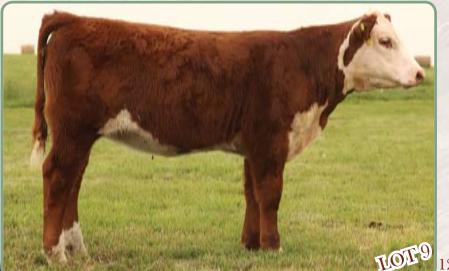

## REMITALL-WEST POLLY 20X

| C02941335      | February 22 2010 | <b>BW:</b> 96 lbs |
|----------------|------------------|-------------------|
| <b>REM 20X</b> |                  |                   |

REMITALL PATRIOT ET 13P **REMITALL SUPER DUTY 42S** REMITALL RITA 91H

MM RSM STOCKMASTER 512

**REMITALL POLLY ELYSIE 44E** 

BW

+7.3

WW

+53.7

+86.6

+11.3

**REMITALL POLLY 6I** 

CF

-7.0

EPD

REMITALL OLYMPIAN ET 262L REMITALL GINGER 23G FELTONS 517 REMITALL FLORAL RITA 102F MM STOCKMASTER 092 MM MISS MASTER 977 REMITALL BOOMER 46B REMITALL CLASSY POLLY 3C YW MILK TM MCE SC CowWt

+2.6

+1.2

+74.5

+38.1

6J - Dam of Lot 9. This deep bodied cow was a former Jr. show heifer project for Sara Latimer. MPI FMI REA Fat Marb

+0.005

+0.14

A favourite of many, this Super Duty daughter personifies a sweet front end for the show ring with that hard to come by extra depth of body necessary to make an efficient cow. Full pigmentation makes this heifer a real nice addition to any herd or any Jr. project.