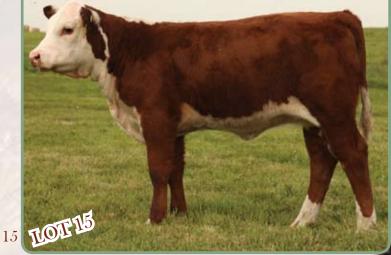

## REMITALL-WEST POLLY 20X

| C02941335      | February 22 2010 | <b>BW:</b> 96 lbs |
|----------------|------------------|-------------------|
| <b>REM 20X</b> |                  |                   |

REMITALL PATRIOT ET 13P **REMITALL SUPER DUTY 42S** REMITALL RITA 91H

MM RSM STOCKMASTER 512

**REMITALL POLLY ELYSIE 44E** 

BW

+7.3

WW

+53.7

+86.6

+11.3

**REMITALL POLLY 6I** 

CF

-7.0

EPD

REMITALL OLYMPIAN ET 262L REMITALL GINGER 23G FELTONS 517 REMITALL FLORAL RITA 102F MM STOCKMASTER 092 MM MISS MASTER 977 REMITALL BOOMER 46B REMITALL CLASSY POLLY 3C YW MILK TM MCE SC CowWt

+2.6

+1.2

+74.5

+38.1

6J - Dam of Lot 9. This deep bodied cow was a former Jr. show heifer project for Sara Latimer. MPI FMI REA Fat Marb

+0.005

+0.14

A favourite of many, this Super Duty daughter personifies a sweet front end for the show ring with that hard to come by extra depth of body necessary to make an efficient cow. Full pigmentation makes this heifer a real nice addition to any herd or any Jr. project.