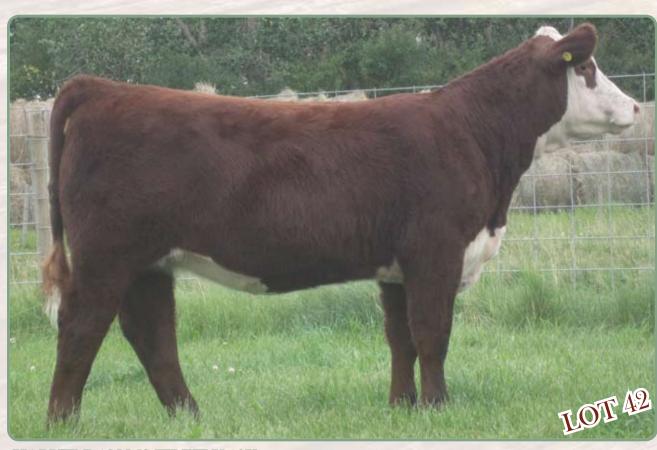

The high selling bull at \$80,500 (1/3 interest) in the 2009 Harvie Production sale. One of the top young bulls currently in the Hereford breed. Tailor Made is admired for his stoutness, depth of body, eye appeal and extra pigmentation.