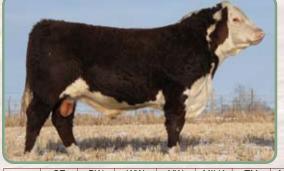

The high selling bull calf at \$38,000 in the 2008 Remitall Dispersal. Sleep Easy has met all our expectations for lowering birth without sacrificing growth. His calves show amazing muscle shape with a wonderful profile. This super young sire has the spread in his numbers to improve the breed. Semen available at \$50.00 per straw and \$100 per certificate. Min. order of 5 straws.