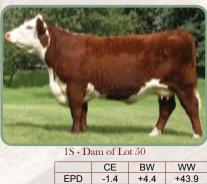

8

13T - Dam of Lot 4. A power daughter of two time CDN National Champion bull and record seller Patriot 13P. Udder quality and pigmentation, a super young cow that is one of our favourites.

122L - Sire of Lot 4. A national champion that sires national champions. A leading performance sire that sires daughters that milk, with udder quality.