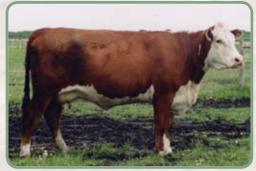

# BEAUTIFUL SUPER DUTY DAUGHTERS THAT ARE FULL SISTERS IN BLOOD! 8 **REMITALL-WEST POLLY 26X**

CowWt

+64.0

Stav

-1.2

+129.0

+0.11

| 2 | C02941334 | March 02 2010 | <b>BW:</b> 83 lbs      |
|---|-----------|---------------|------------------------|
| ļ | REM 26X   |               |                        |
|   |           |               | REMITALL OLYMPIAN ET 2 |

REMITALL PATRIOT ET 13P REMITALL SUPER DUTY 42S REMITALL RITA 91H

MM RSM STOCKMASTER 512 **REMITALL POLLY 70H** REMITALL POLLY ELYSIE 44E CE BW WW YW EPD -4.8 +5.6 +52.7 +83.3

REMITALL OLYMPIAN ET 262L REMITALL GINGER 23G FELTONS 517 REMITALL FLORAL RITA 102F

MM STOCKMASTER 092 MM MISS MASTER 977 REMITALL BOOMER 46B REMITALL CLASSY POLLY 3C MILK TM MCE SC

+3.3

+1.2

+42.0

A march Super Duty daughter that is just flat out good. A super eye appealing sweet fronted heifer with as much depth of body as you will find in a calf this age. This heifer will stand a little competition and then some. The first Super Duty daughters in production, as you can see in this catalogue, really have what it takes to raise a great one and in the end that's what makes you money.

| Stay | MPI | FMI    | REA   | Fat    | Marb  |
|------|-----|--------|-------|--------|-------|
| -1.6 |     | +123.3 | +0.12 | +0.012 | +0.17 |

+15.6

44E - Granddam of Lots 8 & 9