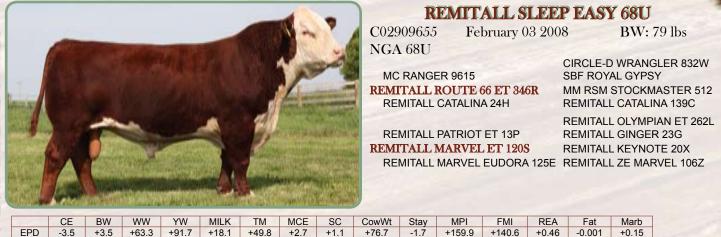

The high selling bull calf at \$38,000 in the 2008 Remitall Dispersal. Sleep Easy has met all our expectations for lowering birth without sacrificing growth. His calves show amazing muscle shape with a wonderful profile. This super young sire has the spread in his numbers to improve the breed. Semen available at \$50.00 per straw and \$100 per certificate. Min. order of 5 straws.