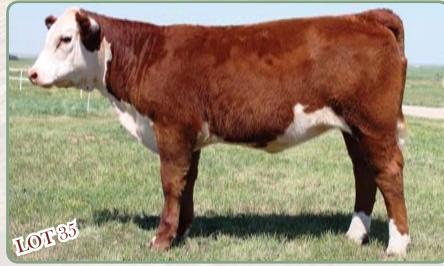

# SELLING CHOICE!! LOT 5A OR LOT 5B

5B

| 5                 | 5A    | KE      | MI 17        | LL-V   | VEST    | MAK     | VEL     | 4X      |         |
|-------------------|-------|---------|--------------|--------|---------|---------|---------|---------|---------|
| പ്പ               | C0294 | 0962    |              | Jan    | uary 28 | 2010    |         | BW:     | 75 lbs  |
| Z                 | REM 4 | 4X      |              |        |         |         |         |         |         |
| $\mathbf{\Sigma}$ |       |         |              |        |         | REMITA  | ALL ACM | E 10A   |         |
| -                 | REM   | TALL EN | <b>MBRAC</b> | ER 8E  |         | PLAIN I | AKE BE  | LLE 20  | X 117P  |
| N                 | REMIT | ALL OI  | VLINE        | 122L   |         | MM RS   | M STOC  | KMAST   | ER 512  |
| 13                | REM   | TALL C  | ATALINA      | A 24H  |         | REMITA  | ALL CAT | ALINA 1 | 39C     |
| -                 |       |         |              |        |         | REMITA  | LL OLY  | MPIAN   | ET 262L |
|                   | REM   | TALL PA | TRIOT        | ET 13P |         | REMITA  | LL GING | GER 23  | G       |
| E                 | REMIT | ALL M   | ARVEL        | ET 120 | S       | REMITA  | LL KEY  | NOTE 2  | 0X      |
| Z                 | REM   | TALL M  | ARVEL        | EUDOR  | A 125E  | REMITA  | LL ZE N | ARVEL   | 106Z    |
| 1                 | _     | CE      | BW           | ww     | YW      | MILK    | ТМ      | MCE     | SC      |
| -                 | EPD   | -2.1    | +3.4         | +58.4  | +95.6   | +20.1   | +49.3   | +6.6    | +1.2    |
|                   |       |         |              |        | 20.0    |         |         | 5.0     |         |

An unique opportunity to get a hold of a real genetic gem and future donor cow. She is a maternal sister to the up and coming great young sire Sleep Easy 68U and is sired by breed legend Online 122L. Study this young heifer's data, it is in a class of its own. Moderation at birth combined with explosive growth, a sensational REA along with strong marbling. Phenotypically, this heifer flows together in a flawless and beautiful package. For those interested in showing, this heifer will be just what you're looking for. Selling your choice of either Lot 5A or 5B.