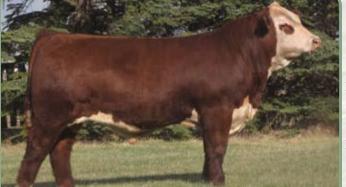

**REMITALL ROUTE 66 ET 346R** 

C02869151 May 10 2005 NGA 346R **BW:** 95 lbs

CIRCLE-D WRANGLER 832W MC RANGER 9615 SBF ROYAL GYPSY

MM RSM STOCKMASTER 512 **REMITALL CATALINA 24H** REMITALL CATALINA 139C BAR H L1 CHANCE 55S CIRCLE D 193 SILHOUETTE 335S BEARTOOTH NOMAD 421N SBF RYL TRAMS AM 8118

The 2007 CDN National Grand Champion Bull. A sire to moderate birth weights, add muscle shape and improve profile. His first daughters in production show excellent udder quality and are making wonderful young cows.