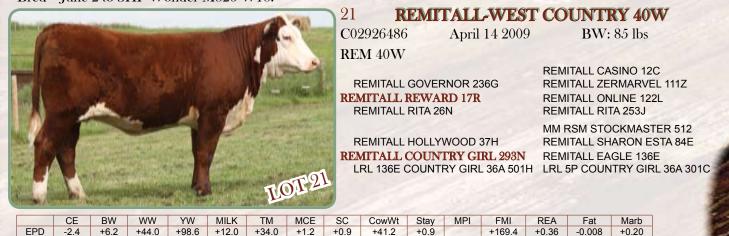

10

An awesome May born Super Duty daughter that is a real show prospect. Coming from the renowned Catalina cow family ensures she will be productive as well as valuable. Her EPDs show that she is a powerhouse for performance, milk, and carcass.

|     | CE   | BW   | WW    | YW    | MILK  | TM    | MCE  | SC   | CowWt | Stay | MPI | FMI    | REA   | Fat    | Marb  |
|-----|------|------|-------|-------|-------|-------|------|------|-------|------|-----|--------|-------|--------|-------|
| EPD | -6.4 | +7.1 | +54.6 | +97.1 | +21.1 | +48.4 | +2.8 | +1.3 | +67.8 | -1.5 |     | +145.6 | +0.23 | -0.003 | +0.06 |
|     |      |      |       |       |       |       |      |      |       |      |     |        |       |        |       |

105L - Granddam of Lot 10

42S - Sire of Lots 8, 9, 10 & 11

CE

-5.8

EPD

BW

+6.2

WW