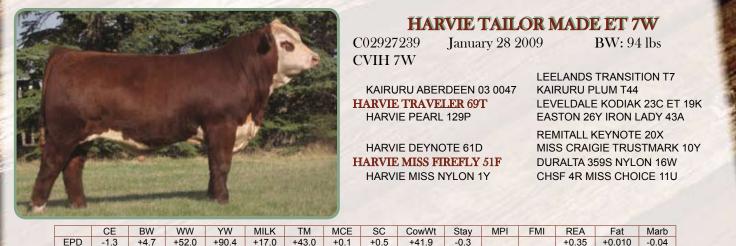

The high selling bull at \$80,500 (1/3 interest) in the 2009 Harvie Production sale. One of the top young bulls currently in the Hereford breed. Tailor Made is admired for his stoutness, depth of body, eye appeal and extra pigmentation.