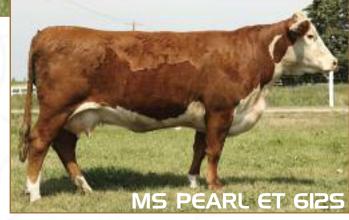

# 32 CCR 86 MS PEARL ET 6125

CC 612S • C02880359 • 04/01/2006 • FEMALE • BW: 85

REMITALL ACME 10A
REMITALL EMBRACER 8E
PLAIN LAKE BELLE 20X 117P 5B

BB PATRIOT 0293 JV PEARL 258 JV PEARL 944 MYRTLEWOOD SLEW 439
REMITALL MARY XMAS 60X
REMITALL KEYNOTE 20X
SRCL LEONARD BRIT 117P
BB L1 DOM 5376 1ET
BB MISS DOMINO 5034
LCI VOLTAGE SON 65W
JV PEARL 370

EPDS: BW: 5.5 WW: 45.1 YW: 76.6 MM: 21.9 TM: 44.5 REA: 0.35 Mar: 0.00

Remitall Route 66 ET 346R - 2007 Canadian National Grand Champion Bull. Sire of Lot 32A

29 Remitall-West

**PEARL IOW** 

REM 10W • C02928948 • 04/02/2009 • FEMALE • BW: 89

Pearl 612S is a powerful producing young Embracer 8E daughter that is definite donor cow material. Her fabulous daughter, Pearl 10W, also sells and is a beautiful example of the production potential of this young cow. Her special mating to the \$270,000 record selling Super Duty 42S offers you even more exciting possibilities for 2010.

#### Al to Remitall Super Duty 42S Apr 29

We feel Pearl 10W is one of the most exciting heifer calves ever to come out of Remitall. She is exceptionally thick and deep bodied. She carries all this thickness in an impressive broody looking package. Genetically she combines the 2007 Canadian National Champion Bull, Remitall Route 66 ET 346R with the breed icon sire Remitall Embracer 8E. This exciting genetic gem is a serious contender for the fall shows and future donor cow prospect.