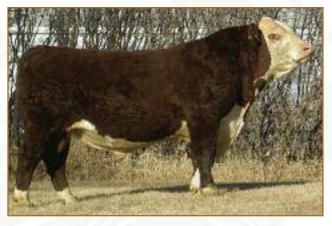

# Hawie Ranching

Daughter of Lot 1 - Denver Class Champion

High Selling Son of Lot 1

**Full Sister to Lot 1** 

Here is a rare opportunity to purchase a proven herd sire that is known around the world as a leading sire. Raftsman has proven himself where ever he has been used from North America to New Zealand. His calves are very consistent, small at birth then grow fast with lots of eye appeal and muscle. Raftsman sons and daughters have topped our sales for the last two years averaging over \$6000. In New Zealand the first heifers bred to Raftsman averaged \$10,500 for Mark and Bruce McKenzie. Raftsman's low birth weight and high growth followed by proven carcass numbers really makes him a complete herd sire. If you look at the maternal side he comes out of the great Firefly 51F cow, who has really stepped up to be the corner stone of our program. Raftsman is the type of bull that looks impressive out in pasture with a group of females, the way that he maintains his condition and overall eye appeal all season long. So here is your chance to purchase an outcross bull with a proven track record.

### HARVIE

### RAFTSMAN IGR

CVIH 16R • C02865314 • 08/02/2005 • MALE • BW: 83

**HARVIE HILLS 68H** HARVIE LADIES MAN 4L **HARVIE MISS JULIE 9J** 

**HARVIE DEYNOTE 61D** HARVIE MISS FIREFLY 51F HARVIE MISS NYLON 1Y

**HARVIE EXTRA 35E** HARVIE MISS ANGIE 5A **HARVIE GOVERNOR 40G HARVIE MISS GINGER 10G REMITALL KEYNOTE 20X** MISS CRAIGIE TRUSTMARK 10Y **DURALTA 359S NYLON 16W CHSF 4R MISS CHOICE 11U** 

Selling...
1/2 Interest & Full

Possession

EPDS: BW: 3.6 WW: 44.0 YW: 76.5 MM: 22.1 TM: 44.1 REA: 0.35 Mar: 0.00