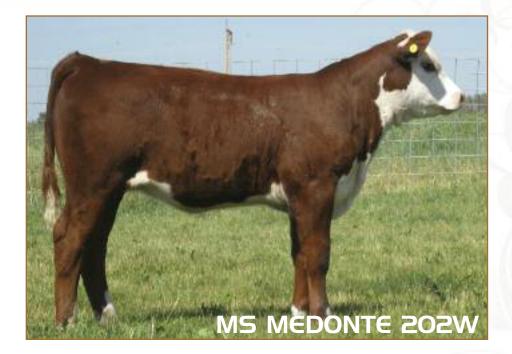

# 10 MS MEDONTE 202W

CVIH 202W • C02925236 • 17/04/2009 • FEMALE • BW: 78

HARVIE LADIES MAN 4L Harvie Raftsman 16R Harvie Miss Firefly 51F

REMITALL ICON 24K
MHPH MS 24K PRINCESS 1195N
MHPH MS 121J PRINCESS 314L

HARVIE HILLS 68H
HARVIE MISS JULIE 9J
HARVIE DEYNOTE 61D
HARVIE MISS NYLON 1Y
REMITALL HOLLYWOOD 37H
REMITALL GAY MARVEL 123G
MHPH 39G GALAXY 121J
DALMUIR PRINCESS 112G

Ms Medonte 202W is a super young heifer that could be the

best one we offer in our sale.

EPDS: BW: 4.0 WW: 44.0 YW: 82.3 MM: 18.7 TM: 40.7 REA: 0.28 Mar: 0.12

She is the type of heifer that you just know is going to be great. We purchased her dam from Medonte Highlands Polled Herefords and since then she has out done herself for us. Her maternal sister was our high selling female two years ago to South Alder Farms and North Bluff Farms.