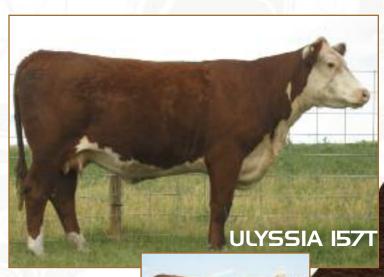

#### HIGHMARK

### ULYSSIA 157T

HMR 157T • C02899204

• 23/03/2007 • FEMALE

HARVIE HILLS 68H HARVIE LADIES MAN 4L HARVIE MISS JULIE 9J

HARVIE DEYNOTE 61D
HARVIE MISS HILLS 70H
HARVIE MISS DIANA 60D

HARVIE EXTRA 35E
HARVIE MISS ANGIE 5A
HARVIE GOVERNOR 40G
HARVIE MISS GINGER 10G
REMITALL KEYNOTE 20X
MISS CRAIGIE TRUSTMARK 10Y
WTK 26X REDFORD 72B
HARVIE AFRICAN QUEEN 8A

EPDS: BW: 3.1 WW: 40.9 YW: 71.4 MM: 17.1 TM: 37.5 REA: 0.17 Mar: 0.05

You can't design a better udder then what's on this cow. We see a lot of future in this great young cow. Her maternal sister sells as lot 27. We are keeping her bull calf in the herd to sell in the spring.

Pasture exposed to CHSF 31N Touchdown 49T April 15 to June 15, 2009 Observed being bred April 23

Full sister to Lot 29

Page 21