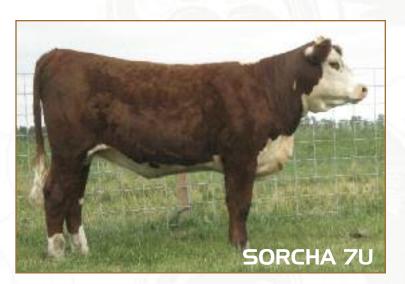

#### **HIGHMARK**

### SORCHA 7U

HMR 7U • C02916887 • 10/03/2008 • FEMALE

REMITALL ONLINE 122L HARVIE RINGLEADER ET 27R HARVIE MISS NYLON 1Y

HARVIE VISION 59N HIGHMARK FELICITY 2R HIGHMARK DOMINIQUE 58N REMITALL EMBRACER 8E
REMITALL CATALINA 24H
DURALTA 359S NYLON 16W
CHSF 4R MISS CHOICE 11U
LEVELDALE KODIAK 23C ET 19K
HARVIE MISS FIREBIRD 41F
HARVIE KANGAS 105K
HARVIE MISS JEANNIE 73J

EPDS: BW: 0.1 WW: 30.2 YW: 48.8 MM: 18.8 TM: 33.9 REA: 0.21 Mar: -0.04

Sorcha is a dark red heifer that is very long and clean fronted. The Ringleader daughter's at Harvie Ranch are doing an outstanding job and Sorcha will be no different for you.

Pasture exposed to CHSF 31N Touchdown 49T May 10 to June 15, 2009 observed being bred May 23

29