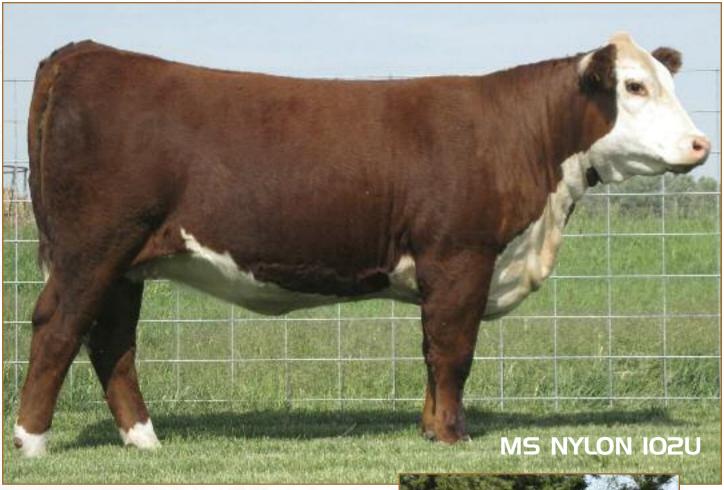

# 20 HARVIE MS NYLON 102U

CVIH 102U • C02912986 • 14/03/2008 • FEMALE • BW: 86

HARVIE HILLS 68H HARVIE LADIES MAN 4L HARVIE MISS JULIE 9J

BRL CALL 100L Harvie MS Nylon et 34R Harvie Miss Nylon 1y HARVIE EXTRA 35E
HARVIE MISS ANGIE 5A
HARVIE GOVERNOR 40G
HARVIE MISS GINGER 10G
H 8E EMBRACER 8006
BRL DELUXIE 100A
DURALTA 359S NYLON 16W
CHSF 4R MISS CHOICE 11U

EPDS: BW: 4.7 WW: 41.5 YW: 69.8 MM: 24.4 TM: 45.2 REA: 0.23 Mar: 0.01

Nylon is a great one! Dark, stylish, clean fronted, loads of volume, and lots of muscle - I don't think you could design one much better. She is cooler than the other side of the pillow! Her dam was National Res. Junior Champion Yearling. Her dam is also a maternal sister the great Firefly 51F. 102U is going to make a great donor cow.

Pasture exposed to Harvie DAN Ricochet 167U May 15 to July 1, 2009 observed being bred May 23

Dam of Lot 20

Sire of Lot 20, 21& 1

21

**HARVIE** 

MS SUSIE 86U

CVIH 86U • C02913004 • 09/03/2008 • FEMALE • BW: 83