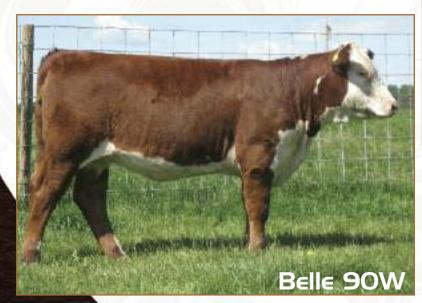

Dam of Lot 13

Belle is a moderate framed heifer with lots of body just like her mom. She comes from the great Belle cow family from Remitall Cattle Company. Her dam was 3rd in her class at Denver this year.

Owned with: 3DL Farms, BC, Murphy Ridge Farms, BC and Harvie Ranching

Sire of Lot 13

#### HARVIE MRF 3DL Belle 90W

CVIH 90W • APPLIED • 23/02/2009 • FEMALE • BW: 84

**GHC PREMIER 152M HARVIE PREMIER 25T DTHF RAVIN 144R** 

**REMITALL ONLINE 122L REMITALL BELLE ET 73T REMITALL MW BELLE 54P**  WTK 75A CONTINENTAL 66F **GL 127U KAREN 25Y GNF 122L LINEDRIVE ET 56N DTHF MACEY 144M REMITALL EMBRACER 8E REMITALL CATALINA 24H REMITALL OLYMPIAN ET 262L REMITALL BELLE 92L** 

EPDS: BW: 4.0 WW: 53.0 YW: 85.8 MM: 16.1 TM: 42.6 REA: 0.33 Mar: 0.08

Sire of Lot 14

Duchess 3U Class winner at CWA, Sister to Lot 14