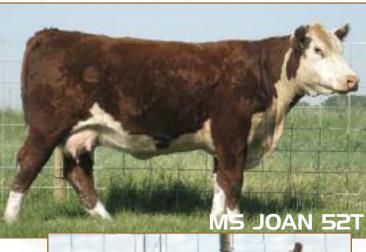

### MS JOAN 52T

CVIH 52T • C02906710 • 13/02/2007 • FEMALE

**REMITALL ONLINE 122L** HARVIE REVOLUTION ET 23R HARVIE MISS NYLON 1Y

HARVIE LADIES MAN 4L **HARVIE PHOENIX 63P** HARVIE MISS JOAN 92J **REMITALL EMBRACER 8E REMITALL CATALINA 24H DURALTA 359S NYLON 16W CHSF 4R MISS CHOICE 11U HARVIE HILLS 68H HARVIE MISS JULIE 9J HARVIE EXTRA 35E** MISS CRAIGIE TRUSTMARK 10Y

EPDS: BW: 5.3 WW: 39.0 YW: 69.3 MM: 19.1 TM: 38.6 REA: 0.15 Mar: 0.04

EPDS: BW: 5.5 WW: 41.9 YW: 78.8 MM: 13.0 TM: 33.9 REA: 0.16 Mar: 0.06

52T is sired by a full brother to Harvie Ringleader, Harvie Revolution, and both bulls are leaving daughters with beautiful udders. This cow goes back to the same cow family as Harvie Deynote the sire of Firefly 51F.