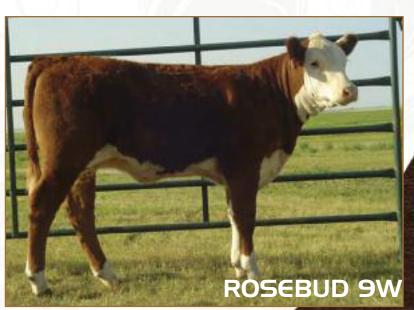

#### OVHF 20T ROSEBUD 9W

OVHF 9W • C02924998 • 02/03/2009 • FEMALE • BW: 86

**OVHF 204P TUCKER 20T OVHF 236G DUCHESS 10L** 

**GHC SCF ESK PREMIER 6J OVHF TIARA 8T OVHF KEEPSAKE 32K** 

REMITALL LAGRD POUNDER ET 204P REMITALL HIGHWAY ET 157H **REMITALL CATALINA 24H REMITALL GOVERNOR 236G WOOLFORD 81W DUCHESS 624B** WTK 75A CONTINENTAL 66F **CARLSONS KATHY D2 OVHF 610F BRENTWOOD 10H OVHF 96X ROSEBUD 4D** 

EPDS: BW: 5.4 WW: 44.1 YW: 67.1 MM: 16.6 TM: 38.7 REA: 0.12 Mar: -0.02

Premier 6J 2 year old cow. Vaccinated, Tasvax