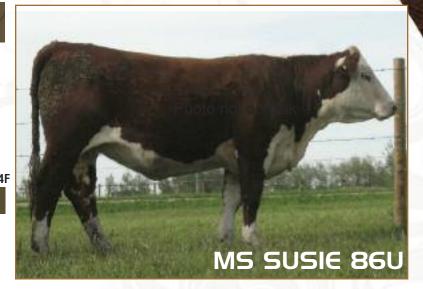

d being bred May 23





Dam of Lot 20



Sire of Lot 20, 21& 1

21

**HARVIE** 

MS SUSIE 86U

CVIH 86U • C02913004 • 09/03/2008 • FEMALE • BW: 83

HARVIE HILLS 68H HARVIE LADIES MAN 4L HARVIE MISS JULIE 9J

REMITALL ICON 24K MHPH MS 24K SUSIE ET 1015P MHPHCJVK MS HERDBUILDER III 5H

HARVIE EXTRA 35E
HARVIE MISS ANGIE 5A
HARVIE GOVERNOR 40G
HARVIE MISS GINGER 10G
REMITALL HOLLYWOOD 37H
REMITALL GAY MARVEL 123G
RLOA ULTIMO ET 74U
MHPHCJVK MS HERD BUILDER II 4F

EPDS: BW: 4.4 WW: 49.4 YW: 85.2 MM: 24.4 TM: 47.1 REA: 0.21 Mar: 0.11

Susie is a high volume long bodied female that is going to make a great cow. Her mother came from Medonte Highlands Polled Herefords where she sold for \$10,000 as a calf.

Al to Harvie DAN Ricochet 167U Apr 26 then pasture exposed to him May 15 to July 1, 2009



22 HARVIE

MS MARTINA 83U

CVIH 83U • C02913005 • 09/03/2008 • FEMALE • BW: 84

HARVIE LADIES MAN 4L HARVIE RAFTSMAN 16R HARVIE MISS FIREFLY 51F

BLAIR-ATHOL 13K MAJOR 101N Blair-Athol 101 Martina 12S Blair-Athol 20X Martina 65K HARVIE HILLS 68H
HARVIE MISS JULIE 9J
HARVIE DEYNOTE 61D
HARVIE MISS NYLON 1Y
BLAIR-ATHOL 65F ON LINE 13K
BLAIR-ATHOL 25C AMIGA 20K
REMITALL KEYNOTE 20X
WTK 75A MELBA 132C

EPDS: BW: 6.0 WW: 48.6 YW: 82.5 MM: 20.2 TM: 44.5 REA: 0.39 Mar: -0.04

Martina is a moderate framed heifer that is super easy doing. We purchased her mother from Blair Athol as a calf after I toured their herd and was so impressed with the Major calves.

Al to Harvie DAN Ricochet 167 May 8 then pasture exposed to him May 15 to July 1, 2009



# 23 MS BRANDY 104U

CVIH 104U • C02912997 • 15/03