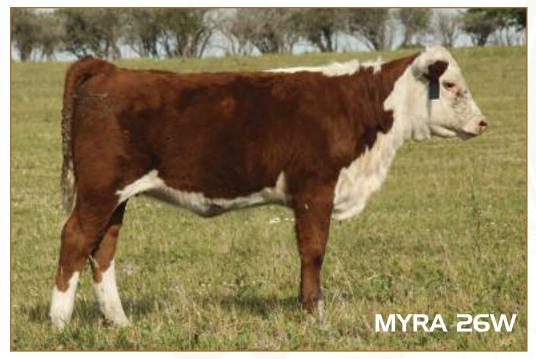

# 19 REMITALL-WEST MYRA 26W

REM 26W • C02926479 • 25/03/2009 • FEMALE • BW: 90

REMITALL LAGRD POUNDER ET 204P REMITALL HIGHWAY ET 157H
REMITALL SEABREEZE 98S
REMITALL DEBBIE 104N REMITALL OLYMPIAN ET 262L

EPDS: BW: 5.7 WW: 41.0 YW: 62.7 MM: 14.7 TM: 35.2 REA: 0.13 Mar: -0.15

Myra 26W is a super stylish thick made heifer that would make both a strong show prospect and future brood cow. Her sire, Seabreeze 98S, saw heavy pasture duties leading up to the historic Remitall Dispersal.