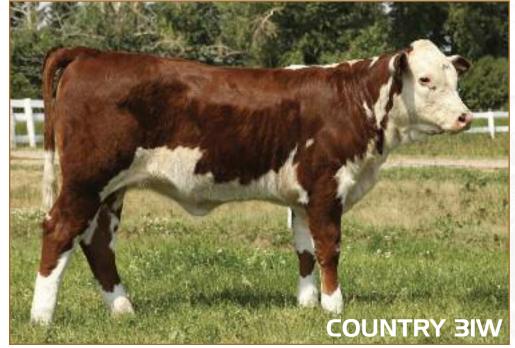

# Remitall West

Remitall Route 66 ET 346R Sire of Lot 18

Country 31W is a wonderful daughter of 2007 Canadian National Champion Bull Remitall Route 66 ET 346R. A long bodied, very attractive designed female. She is genetically programmed to moderate birth weight without sacrificing performance. The Country Girl cow family is a proven performer of excellence in the Remitall program. Take note this fine young heifer is almost an April born calf.

# 18 REMITALL-WEST COUNTRY 3IW

REM 31W • C02926478 • 30/03/2009 • FEMALE • BW: 80

MC RANGER 9615 REMITALL ROUTE 66 ET 346R REMITALL CATALINA 24H

REMITALL FINE LINE 141F REMITALL COUNTRY GIRL 300L LRL 136E COUNTRY GIRL 36A 501H CIRCLE-D WRANGLER 832W
SBF ROYAL GYPSY
MM RSM STOCKMASTER 512
REMITALL CATALINA 139C
REMITALL DIGGER 107D
REMITALL LADY MARVEL 24X
REMITALL EAGLE 136E
LRL 5P COUNTRY GIRL 36A 301C