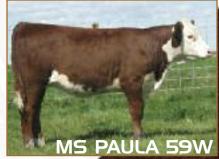

### MS PAULA 59W

CVIH 59W • C02925237 • 16/02/2009 • FEMALE

HARVIE LADIES MAN 4L **HARVIE RAFTSMAN 16R HARVIE MISS FIREFLY 51F** 

HARVIE HILLS 68H HARVIE MISS JULIE 9J **HARVIE DEYNOTE 61D** HARVIE MISS NYLON 1Y

EPDS: BW: 2.2 WW: 34.6 YW: 64.1 MM: 19.1 TM: 36.4 REA: 0.09 Mar: 0.11

A very solid pair. The cow has produced a top calf every year, she just hasn't missed yet. Her first bull calf was the first bull picked out of our commercial bull pen. The heifer calf is a deep bodied heifer that is very clean fronted.

Al to Harvie DAN Ricochet 167U May 10 then pasture exposed to Harvie Raftsman 16R June 10 to July 15, 2009

Daughter of Lot 37