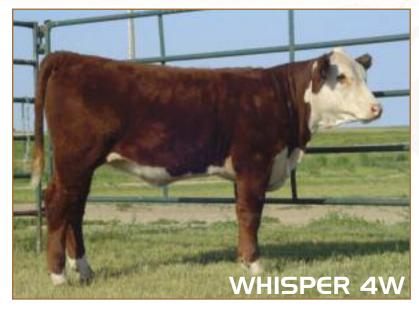

#### Whisper is a stylish, dark red show prospect. Sired by Traveler 69T CWA National Champion Bull and out of 8 year old Macie 28M that produced CWA class winner OVHF 3U and many herd sires. Vaccinated, Tasvax

Fancy show heifer with extra rib, thickness, and a perfect uddered

**KAIRURU ABERDEEN 03 0047 HARVIE TRAVELER 69T HARVIE PEARL 129P** 

OVHF 69T

**OVHF 236G KEEFER 1K OVHF 1K MACIE 28M OVHF 14F JILLIAN 26J** 

**LEELANDS TRANSITION T7 KAIRURU PLUM T44 LEVELDALE KODIAK 23C ET 19K EASTON 26Y IRON LADY 43A REMITALL GOVERNOR 236G WOOLFORD 81W DUCHESS 624B OVVF 2Z WALKER 14F OVHF 15B FINESSE 21D** 

WHISPER 4W

EPDS: BW: 6.0 WW: 47.2 YW: 75.9 MM: 17.1 TM: 40.7 REA: 0.16 Mar: -0.07

OVHF 4W • C02925468 • 26/02/2009 • FEMALE • BW: 92

Dam of Lot 15