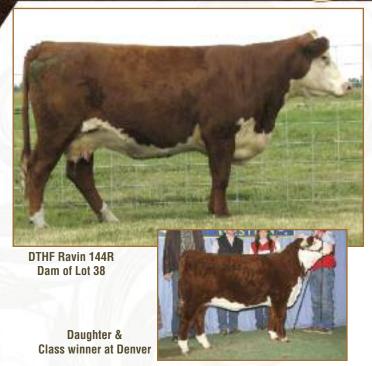

# 4 Exportable Embryos

HARVIE SENSATION 26S HARVIE DAN RICOCHET 167U HARVIE DAN MS FIREFLY 69S

**GNF 122L LINEDRIVE ET 56N DTHF RAVIN 144R DTHF MACEY 144M** 

KAIRURU ABERDEEN 03 0047 **HARVIE JACCI 82J BR DM CHANNING ET** HARVIE MS FIREFLY 65P **REMITALL ONLINE 122L** WALPOLE TEQUILLA ET 13A DTHF WLB FEDERAL 10E **TRUMAC MISS RAIDER 5J** 

ÉPDS: BW: 4.8 WW: 49.6 YW: 83.3 MM: 15.0 TM: 39.9

144R is the dam to Harvie Ms Ulysses 11U, class winner at Denver 2009 and Harvie Premier 25T herd sire at Harvie Ranching.

Dam of Lot 39

Daughter & Class winner at CWA