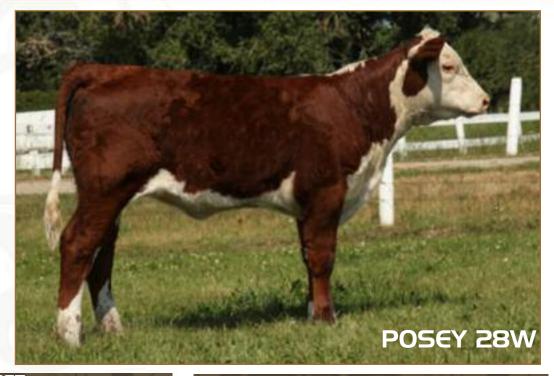

# Remitall West

Posey 28W displays tremendous body length that combines wonderful muscle expression with show ring eye appeal. A maternally strong heifer with great carcass numbers for REA and Marb. An almost April heifer that both juniors and breeders should take a hard look at.

# 16 REMITALL-WEST POSEY 28W

REM 28W • C02926487 • 28/03/2009 • FEMALE • BW: 88

MC RANGER 9615 REMITALL ROUGHNECK ET 340R REMITALL SALLY 131

REMITALL MERIT 152M PLAIN LAKE 152M 9L POSEY 3P PLAIN-LAKE 57J 58X LAURA 9L CIRCLE-D WRANGLER 832W
SBF ROYAL GYPSY
REMITALL GOVERNOR 236G
REMITALL SALLY ET 161H
REMITALL KOOTENAY 9K
REMITALL JEAN 122J
SADDLE-VALLEY JOIST 57J
PLAIN-LAKE EXCEL 1S 69U 58X

EPDS: BW: 5.0 WW: 46.0 YW: 76.1 MM: 17.5 TM: 40.5 REA: 0.32 Mar: 0.15