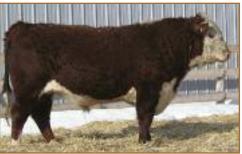

ES MAN 4L **HARVIE PRINCESS 78P** HARVIE MISS CHAMPAGNE 36C

**LEELANDS TRANSITION T7 KAIRURU PLUM T44 LEVELDALE KODIAK 23C ET 19K EASTON 26Y IRON LADY 43A** HARVIE HILLS 68H **HARVIE MISS JULIE 9J HARVIE A-RACE 28A HARVIE MISS PIONEER 21U** 

EPDS: BW: 5.2 WW: 47.7 YW: 71.7 MM: 20.7 TM: 44.6 REA: 0.14 Mar: -0.06

ance but still is really easy doing. Her mother is a typical Ladies Man daughter, dark red with a perfect udder. This is going to be the type of heifer that will raise powerful bull calves every year.

Dam of Lot 13



Belle is a moderate framed heifer with lots of body just like her mom. She comes from the great Belle cow family from Remitall Cattle Company. Her dam was 3rd in her class at Denver this year.

Owned with: 3DL Farms, BC, Murphy Ridge Farms, BC and Harvie Ranching



Sire of Lot 13

#### HARVIE MRF 3DL Belle 90W

CVIH 90W • APPLIED • 23/02/2009 • FEMALE • BW: 84

**GHC PREMIER 152M HARVIE PREMIER 25T DTHF RAVIN 144R** 

**REMITALL ONLINE 122L REMITALL BELLE ET 73T REMITALL MW BELLE 54P**  WTK 75A CONTINENTAL 66F **GL 127U KAREN 25Y GNF 122L LINEDRIVE ET 56N DTHF MACEY 144M REMITALL EMBRACER 8E REMITALL CATALINA 24H REMITALL OLYMPIAN ET 262L REMITALL BELLE 92L** 

EPDS: BW: 4.0 WW: 53.0 YW: 85.8 MM: 16.1 TM: 42.6 REA: 0.33 Mar: 0.08





Sire of Lot 14



Duchess 3U Class winner at CWA, Sister to Lot 14

#### Whisper is a stylish, dark red show prospect. Sired by Traveler 69T CWA National Champion Bull and out of 8 year old Macie 28M that produced CWA class winner OVHF 3U and many herd sires. Vaccinated, Tasvax

Fancy show heifer with extra rib, thick