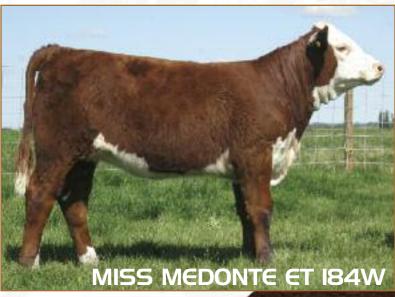

Maternal sister to Lots 10 & 11 • Dam of Lot 3

# MISS MEDONTE ET 184W

CVIH 184W • C02927233 • 28/03/2009 • FEMALE • BW: 85

HARVIE LADIES MAN 4L Harvie Raftsman 16R Harvie Miss Firefly 51F

REMITALL ICON 24K MHPH MS 24K PRINCESS 1195N MHPH MS 121J PRINCESS 314L HARVIE HILLS 68H
HARVIE MISS JULIE 9J
HARVIE DEYNOTE 61D
HARVIE MISS NYLON 1Y
REMITALL HOLLYWOOD 37H
REMITALL GAY MARVEL 123G
MHPH 39G GALAXY 121J
DALMUIR PRINCESS 112G

EPDS: BW: 4.6 WW: 45.5 YW: 84.7 MM: 18.7 TM: 41.4 REA: 0.29 Mar: 0.12

Ms Medonte ET 184W is another great show prospect just like her full sister lot 10. This combination of Raftsman and 1195N just worked awesome. Her maternal sister has one of our top bull calves in the sale lot 3.