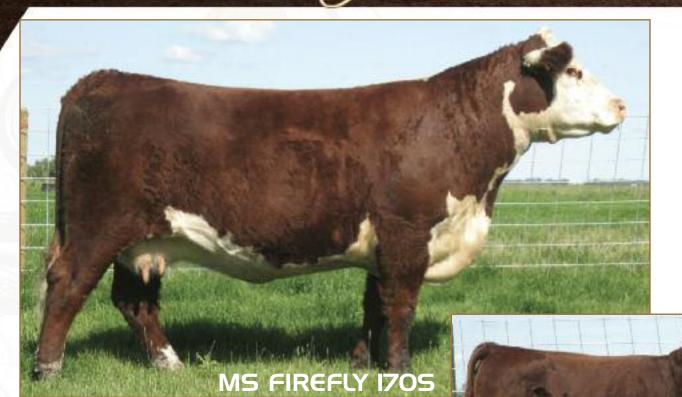

#### HARVIE firefly 1709

CVIH 170S • C02884233

• 19/04/2006 • FEMALE

**LEELANDS TRANSITION T7** KAIRURU ABERDEEN 03 0047 **KAIRURU PLUM T44** 

HARVIE DEYNOTE 61D HARVIE MISS FIREFLY 51F HARVIE MISS NYLON 1Y **LEELANDS QUINN Q24 LEELANDS PRINCESS P56 KAIRURU RICARDO R46 KAIRURU PLUM P11 REMITALL KEYNOTE 20X MISS CRAIGIE TRUSTMARK 10Y DURALTA 359S NYLON 16W CHSF 4R MISS CHOICE 11U** 

#### EPDS: BW: 3.6 WW: 36.1 YW: 75.5 MM: 8.2 TM: 26.3 REA: 0.24 Mar: 0.01

170S is a rare chance to buy a direct daughter off of the Great Firefly 51F cow. Every single one of the 51F daughters in our operation is a donor cow and this one is no different. Her first bull calf we used on our heifers this year. 170S is moderate framed, beautiful fronted, very stout, and easy doing. She will make a foundation female in anyones herd.

#### Al to Remitall Online 122L May 5 and pasture exposed to Harvie Target ET 173T June 5 to July 1 2009

Firefly 160W Cherry red, sweet fronted, big hipped, she's a show heifer in the making. You combine that with her cow family and here is an opportunity that you will not want to pass up. Will buy back 1/2 interest in lot 30 if new owner chooses