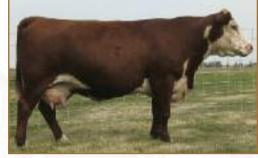

Embryos selling as Lot 5A

# Harvie Ranchii





Dam of Lot 6





Sire of Lots 6 & 7

# HARVIE DAN MS FIREFLY ET 2W

CVIH 2W • C02927236 • 02/01/2009 • FEMALE • BW: 83

**KAIRURU ABERDEEN 03 0047 HARVIE TRAVELER 69T HARVIE PEARL 129P** 

HARVIE LADIES MAN 4L **HARVIE MS FIREFLY 65P HARVIE MISS FIREFLY 51F**  **LEELANDS TRANSITION T7 KAIRURU PLUM T44 LEVELDALE KODIAK 23C ET 19K EASTON 26Y IRON LADY 43A HARVIE HILLS 68H HARVIE MISS JULIE 9J HARVIE DEYNOTE 61D** 

HARVIE MISS NYLON 1Y

great one. She is a very long bodied heifer that just has that show look to her. She is a maternal sister to T-Bone, Ricochet's dam, and a class winning heifer at American Junior National Hereford in-Tulsa. Here is the first opportunity to purchase a Firefly 65P daughter. Owned with DAN Polled Herefords, ND



Dam of Lot 7

# HARVIE OVHE MS CARLSON ET 66W

CVIH 66W • C02927912 • 18/02/2009 • FEMALE • BW: 78

EPDS: BW: 4.1 WW: 47.4 YW: 80.2 MM: 21.5 TM: 45.1 REA: 0.23 Mar: 0.00

**KAIRURU ABERDEEN 03 0047 HARVIE TRAVELER 69T HARVIE PEARL 129P** 

**GHC SCF ESK PREMIER 6J GHC MISS CARLSON 78M GHC MISS LASSIE 114K** 

**LEELANDS TRANSITION T7 KAIRURU PLUM T44 LEVELDALE KODIAK 23C ET 19K EASTON 26Y IRON LADY 43A** WTK 75A CONTINENTAL 66F **CARLSONS KATHY D2 RU DUSTER 60D BLAIR-ATHOL 25C AMIGA 18F** 

EPDS: BW: 4.8 WW: 50.2 YW: 78.8 MM: 17.4 TM: 42.5 REA: 0.31 Mar: -0.03

Ms Carlson is a super stout heifer calf with lots of body. I think she is going to make a great show heifer. Her dam has produced several National class winners for OVHF. Last year her maternal sister sold for \$5400 to AXA Polled