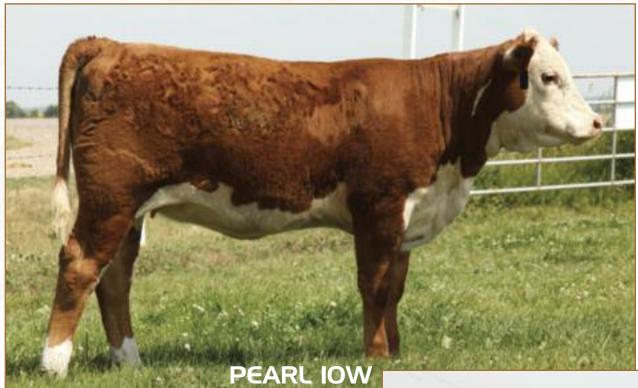

EPDS: BW: 5.5 WW: 45.1 YW: 76.6 MM: 21.9 TM: 44.5 REA: 0.35 Mar: 0.00

Remitall Route 66 ET 346R - 2007 Canadian National Grand Champion Bull. Sire of Lot 32A

29 Remitall-West

**PEARL IOW** 

REM 10W • C02928948 • 04/02/2009 • FEMALE • BW: 89

MC RANGER 9615 REMITALL ROUTE 66 ET 346R REMITALL CATALINA 24H CIRCLE-D WRANGLER 832W SBF ROYAL GYPSY MM RSM STOCKMASTER 512 REMITALL CATALINA 139C

EPDS: BW: - WW: - YW: - MM: - TM: - REA: - Mar: - REA: - Mar: -

Pearl 612S is a powerful producing young Embracer 8E daughter that is definite donor cow material. Her fabulous daughter, Pearl 10W, also sells and is a beautiful example of the production potential of this young cow. Her special mating to the \$270,000 record selling Super Duty 42S offers you even more exciting possibilities for 2010.

#### Al to Remitall Super Duty 42S Apr 29

We feel Pearl 10W is one of the most exciting heifer calves ever to come out of Remitall. She is exceptionally thick and deep bodied. She carries all this thickness in an impressive broody looking package. Genetically she combines the 2007 Canadian National Champion Bull, Remitall Route 66 ET 346R with the breed icon sire Remitall Embracer 8E. This exciting genetic gem is a serious contender for the fall shows and future donor cow prospect.