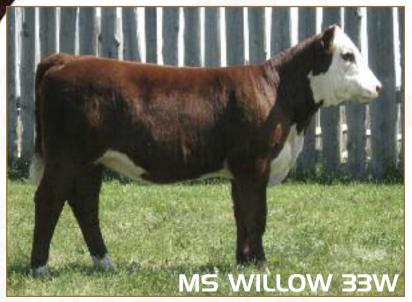

Sire of Lot 12

Willow is one of the highest per-

forming heifers we have to offer in the sale. She has great perform-

Dam of Lot 12

#### HARVIE **WILLOW 33W**

CVIH 33W • C02925760 • 10/02/2009 • FEMALE • BW: 94

**KAIRURU ABERDEEN 03 0047 HARVIE TRAVELER 69T HARVIE PEARL 129P** 

HARVIE LADIES MAN 4L **HARVIE PRINCESS 78P** HARVIE MISS CHAMPAGNE 36C

**LEELANDS TRANSITION T7 KAIRURU PLUM T44 LEVELDALE KODIAK 23C ET 19K EASTON 26Y IRON LADY 43A** HARVIE HILLS 68H **HARVIE MISS JULIE 9J HARVIE A-RACE 28A HARVIE MISS PIONEER 21U** 

EPDS: BW: 5.2 WW: 47.7 YW: 71.7 MM: 20.7 TM: 44.6 REA: 0.14 Mar: -0.06

ance but still is really easy doing. Her mother is a typical Ladies Man daughter, dark red with a perfect udder. This is going to be the type of heifer that will raise powerful bull calves every year.