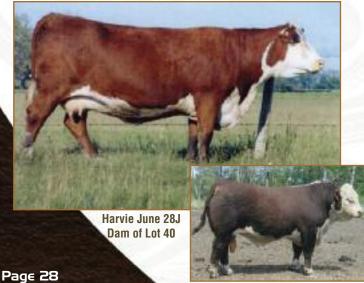

# Exportable Embryos

**HARVIE TRAVELER 69T HARVIE PEARL 129P** 

**REMITALL EMBRACER 8E HARVIE JUNE 28J** HARVIE MISS NYLON 1Y

KAIRURU ABERDEEN 03 0047 LEELANDS TRANSITION T7 **KAIRURU PLUM T44 LEVELDALE KODIAK 23C ET 19K EASTON 26Y IRON LADY 43A REMITALL ACME 10A** PLAIN LAKE BELLE 20X 117P 5B **DURALTA 359S NYLON 16W CHSF 4R MISS CHOICE 11U** 

Projected

YW: 68.1 ÉPDS: BW: 3.4 WW: 40.2 MM: 15.7 TM: 37.7

28J is a tank of a cow that puts lots of body into all of her progeny. She is a maternal sister to Firefly 51F. This mating should complement each other very well.