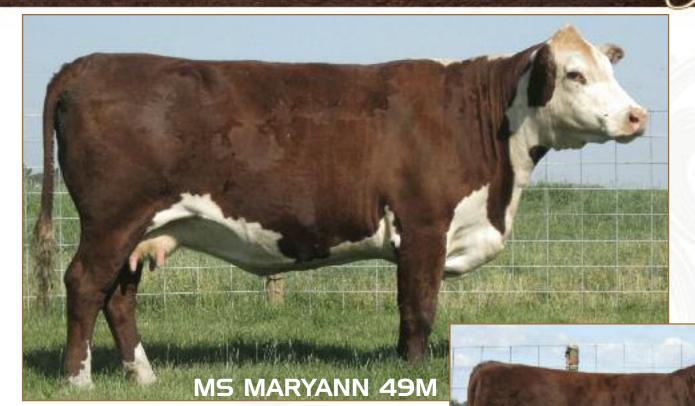

# 33 HARVIE MARYANN 49M

CVIH 49M • C02845244 • 18/03/2002 • FEMALE

JSF 37 271 DEVO 23C LEVELDALE KODIAK 23C ET 19K LEVELDALE MISS VARSITY VIC 26D

HARVIE EXTRA 35E
HARVIE MISS GREEN 71G
MISS CRAIGIE TRUSTMARK 10Y

#### EPDS: BW: 4.2 WW: 32.8 YW: 56.8 MM: 15.5 TM: 31.9 REA: -0.11 Mar: -0.16

49M is a great cow with still a lot of future in her. Her mother is 12 years old and weaned off our highest performing bull calf last year. 49M produced a daughter that sold for \$6000 in our first sale to OVHF and you can ask Andree how good of a cow she has become for them.

### Al to Harvie OVHF Walk Hard 154U Apr 29, then pasture exposed to Harvie Raftsman 16R June 1 to July 1 2009

Ms Green 39W is a dark red heifer that is very fancy in her design. She comes from a cow family that has the most perfect udders that you have ever seen. She is also sired by Traveler, CWA Res Champion Bull, which just means she's going to be a great cow.