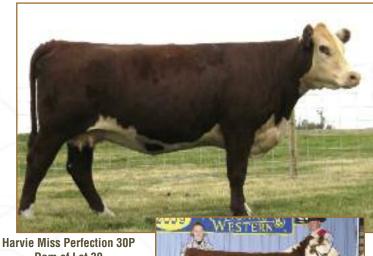

# 3 Exportable Embryos

**HARVIE SENSATION 26S** HARVIE DAN RICOCHET 167U HARVIE DAN MS FIREFLY 698 BR DM CHANNING ET

HARVIE LADIES MAN 4L **HARVIE MISS PERFECTION 30P HARVIE GWEN MARVEL 6G** 

**KAIRURU ABERDEEN 03 0047 HARVIE JACCI 82J HARVIE MS FIREFLY 65P HARVIE HILLS 68H HARVIE MISS JULIE 9J HARVIE DEYNOTE 61D HARVIE MISS ELSIE 7E** 

**Projected** WW: 45.1 EPDS: BW: 3.7 YW: 79.0 MM: 18.4 TM: 41.0

30P has been a great cow for us. She has raised 2 sons that are now in purebred operations. A daughter that topped our last year's sale and won her class at CWA. This combination could be awesome.