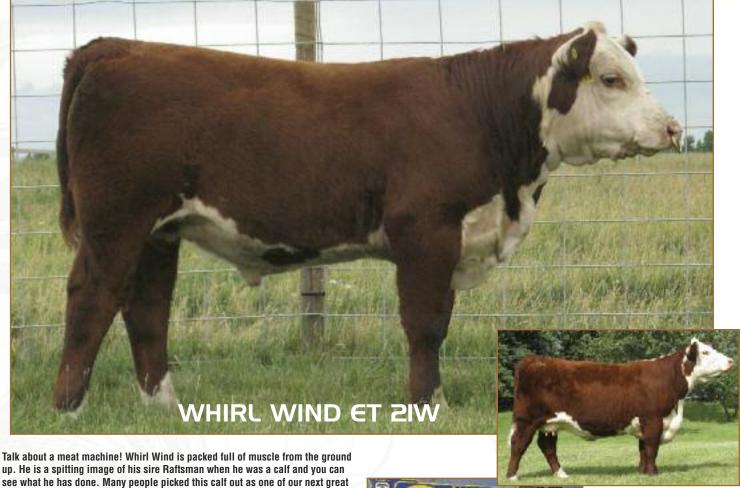

### HARVIE WHIRL WIND ET 21W

CVIH 21W • C02927238 • 05/02/2009 • MALE • BW: 102

HARVIE LADIES MAN 4L **HARVIE RAFTSMAN 16R HARVIE MISS FIREFLY 51F** 

WILGOR 55K NORTHEASTERN OL 2N **HARVIE MS MEDONTE 1S** MHPH MS 24K PRINCESS 1195N

**HARVIE HILLS 68H HARVIE MISS JULIE 9J HARVIE DEYNOTE 61D** HARVIE MISS NYLON 1Y **REMITALL ONLINE 122L** WILGOR 174H KEYLINE 29F 55K **REMITALL ICON 24K** MHPH MS 121J PRINCESS 314L

EPDS: BW: 3.7 WW: 46.4 YW: 81.9 MM: 19.9 TM: 43.1 REA: 0.37 Mar: 0.08

High Seller last year to Ehlke Herefords and McMurry Cattle

Sire of Lot 3