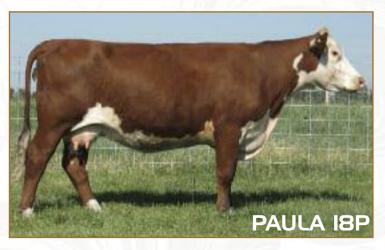

Al to Harvie Traveler 69T on May 3 then pasture exposed to Harvie Target ET 173T June 5 to July 1, 2009

Maternal brother to Lot 36

HARVIE

PAULA 18P

CVIH 18P • C02845265 • 28/02/2004 • FEMALE

**REMITALL HOLLYWOOD 37H** HARVIE KNOCKOUT 98K HARVIE MISS NYLON 1Y

LEVELDALE KODIAK 23C ET 19K HARVIE MS MADDE 9M HARVIE MISS KASPER 64K

MM RSM STOCKMASTER 512 **REMITALL SHARON ESTA 84E DURALTA 359S NYLON 16W CHSF 4R MISS CHOICE 11U** JSF 37 271 DEVO 23C **LEVELDALE MISS VARSITY VIC 26D** 

**HARVIE HILLS 68H** HARVIE MISS HAWK 65H

EPDS: BW: 4.4 WW: 33.9 YW: 66.5 MM: 16.1 TM: 33.0 REA: -0.12 Mar: 0.19

HARVIE

### MS PAULA 59W

CVIH 59W • C02925237 • 16/02/2009 • FEMALE

HARVIE LADIES MAN 4L **HARVIE RAFTSMAN 16R HARVIE MISS FIREFLY 51F** 

HARVIE HILLS 68H HARVIE MISS JULIE 9J **HARVIE DEYNOTE 61D** HARVIE MISS NYLON 1Y

EPDS: BW: 2.2 WW: 34.6 YW: 64.1 MM: 19.1 TM: 36.4 REA: 0.09 Mar: 0.11

A very solid pair. The cow has produced a top calf every year, she just hasn't missed yet. Her first bull calf was the first bull picked out of our commercial bull pen. The heifer calf is a deep bodied heifer that is very clean fronted.

Al to Harvie DAN Ricochet 167U May 10 then pasture exposed to Harvie Raftsman 16R June 10 to July 15, 2009

Daughter of Lot 37