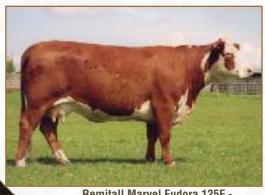

# HARVIE DAN MS FIREFLY ET 2W

CVIH 2W • C02927236 • 02/01/2009 • FEMALE • BW: 83

**KAIRURU ABERDEEN 03 0047 HARVIE TRAVELER 69T HARVIE PEARL 129P** 

HARVIE LADIES MAN 4L **HARVIE MS FIREFLY 65P HARVIE MISS FIREFLY 51F**  **LEELANDS TRANSITION T7 KAIRURU PLUM T44 LEVELDALE KODIAK 23C ET 19K EASTON 26Y IRON LADY 43A HARVIE HILLS 68H HARVIE MISS JULIE 9J HARVIE DEYNOTE 61D** 

HARVIE MISS NYLON 1Y

great one. She is a very long bodied heifer that just has that show look to her. She is a maternal sister to T-Bone, Ricochet's dam, and a class winning heifer at American Junior National Hereford in-Tulsa. Here is the first opportunity to purchase a Firefly 65P daughter. Owned with DAN Polled Herefords, ND