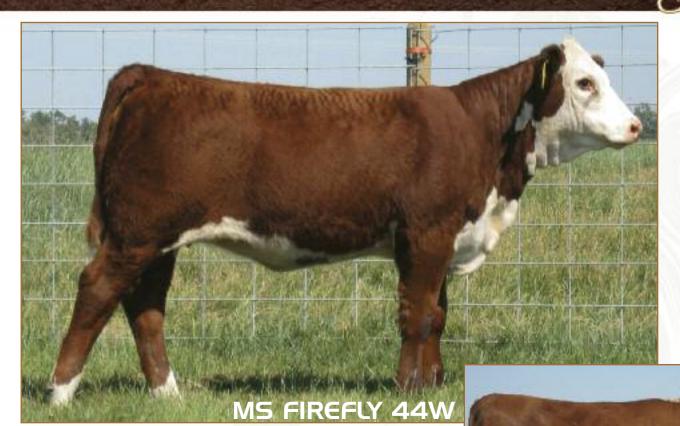

# 31 MS FIREFLY 44W

CVIH 44W • C02925242

• 13/02/2009 • FEMALE

KAIRURU ABERDEEN 03 0047 HARVIE TRAVELER 69T HARVIE PEARL 129P LEELANDS TRANSITION T7 KAIRURU PLUM T44 LEVELDALE KODIAK 23C ET 19K EASTON 26Y IRON LADY 43A

PAMELA 90P

EPDS: BW: 3.8 WW: 44.9 YW: 76.6 MM: 16.3 TM: 38.8 REA: 0.19 Mar: 0.02

Daughter of Lot 31 - Class Winner CWA Sold to AXA Polled Herefords for \$5,000

Harvie Sensation 26S Maternal brother to the dam of Lot 31