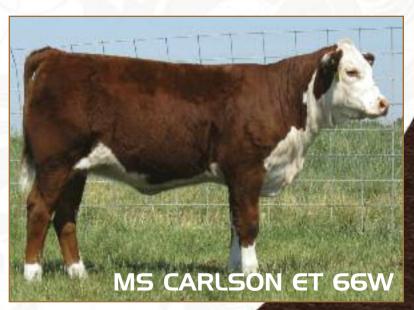

# HARVIE OVHE MS CARLSON ET 66W

CVIH 66W • C02927912 • 18/02/2009 • FEMALE • BW: 78

EPDS: BW: 4.1 WW: 47.4 YW: 80.2 MM: 21.5 TM: 45.1 REA: 0.23 Mar: 0.00

**KAIRURU ABERDEEN 03 0047 HARVIE TRAVELER 69T HARVIE PEARL 129P** 

EPDS: BW: 4.8 WW: 50.2 YW: 78.8 MM: 17.4 TM: 42.5 REA: 0.31 Mar: -0.03

Ms Carlson is a super stout heifer calf with lots of body. I think she is going to make a great show heifer. Her dam has produced several National class winners for OVHF. Last year her maternal sister sold for \$5400 to AXA Polled Herefords and Jill Harvie in our fall sale.

Dam of Lot 8 Maternal Sister to Lot 9

Sire of Lot 8

8 HARVIE MS RONDA 4IW

CVIH 41W • C02928256 • 12/02/2009 • FEMALE • BW: 82

KAIRURU ABERDEEN 03 0047 HARVIE TRAVELER 69T HARVIE PEARL 129P

GHC BEAR 12N HARVIE RONDA 17R JSF 71 GYPSY 22N LEELANDS TRANSITION T7
KAIRURU PLUM T44
LEVELDALE KODIAK 23C ET 19K
EASTON 26Y IRON LADY 43A
GHC CHUNK 113L
BAR-E-L SYBIL 7D
REMITALL KEROSENE 71K
JSF 23 GYPSY 16E