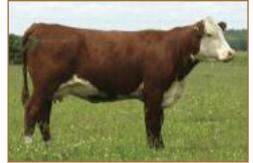

# MISS MEDONTE ET 184W

CVIH 184W • C02927233 • 28/03/2009 • FEMALE • BW: 85

HARVIE LADIES MAN 4L Harvie Raftsman 16R Harvie Miss Firefly 51F

REMITALL ICON 24K MHPH MS 24K PRINCESS 1195N MHPH MS 121J PRINCESS 314L HARVIE HILLS 68H
HARVIE MISS JULIE 9J
HARVIE DEYNOTE 61D
HARVIE MISS NYLON 1Y
REMITALL HOLLYWOOD 37H
REMITALL GAY MARVEL 123G
MHPH 39G GALAXY 121J
DALMUIR PRINCESS 112G

EPDS: BW: 4.6 WW: 45.5 YW: 84.7 MM: 18.7 TM: 41.4 REA: 0.29 Mar: 0.12

Ms Medonte ET 184W is another great show prospect just like her full sister lot 10. This combination of Raftsman and 1195N just worked awesome. Her maternal sister has one of our top bull calves in the sale lot 3.







Sire of Lot 12

Willow is one of the highest per-

forming heifers we have to offer in the sale. She has great perform-



Dam of Lot 12

#### HARVIE **WILLOW 33W**

CVIH 33W • C02925760 • 10/02/2009 • FEMALE • BW: 94

**KAIRURU ABERDEEN 03 0047 HARVIE TRAVELER 69T HARVIE PEARL 129P** 

HARVIE LADIES MAN 4L **HARVIE PRINCESS 78P** HARVIE MISS CHAMPAGNE 36C

**LEELANDS TRANSITION T7 KAIRURU PLUM T44 LEVELDALE KODIAK 23C ET 19K EASTON 26Y IRON LADY 43A** HARVIE HILLS 68H **HARVIE MISS JULIE 9J HARVIE A-RACE 28A HARVIE MISS PIONEER 21U** 

EPDS: BW: 5.2 WW: 47.7 YW: 71.7 MM: 20.7 TM: 44.6 REA: 0.14 Mar: -0.06

ance but still is really easy doing. Her mother is a typical Ladies Man daughter, dark red with a perfect udder. This is going to be the type of heifer that will raise powerful bull calves every year.

Dam of Lot 13



Belle is a moderate framed heifer with lots of body just like her mom. She comes from t