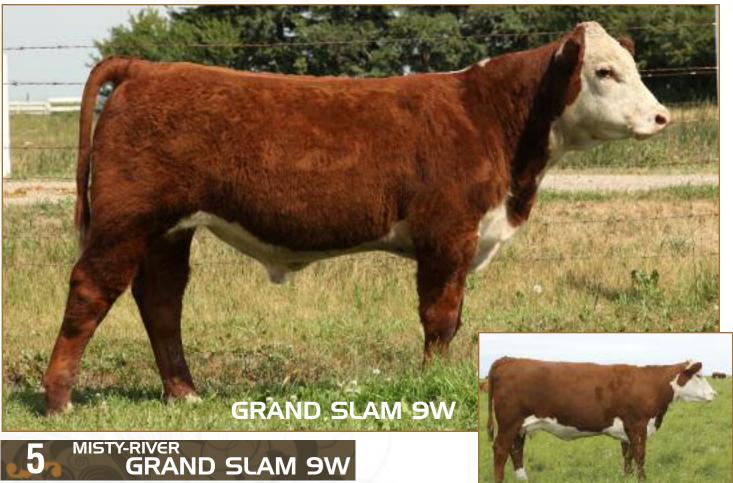

# Remitall West

MR 9W • C02926499 • 03/02/2009 • MALE • BW: 92

MC RANGER 9615 **REMITALL ROUTE 66 ET 346R REMITALL CATALINA 24H** 

REMITALL PATRIOT ET 13P **REMITALL MARVEL ET 135S** REMITALL MARVEL EUDORA 125E REMITALL KEYNOTE 20X

**CIRCLE-D WRANGLER 832W** SBF ROYAL GYPSY **MM RSM STOCKMASTER 512 REMITALL CATALINA 139C REMITALL OLYMPIAN ET 262L REMITALL GINGER 23G REMITALL ZE MARVEL 106Z** 

EPDS: BW: 4.3 WW: 52.0 YW: 83.6 MM: 13.6 TM: 36.6 REA: 0.33 Mar: 0.20

Remitall Marvel 135S - Dam of Lot 5