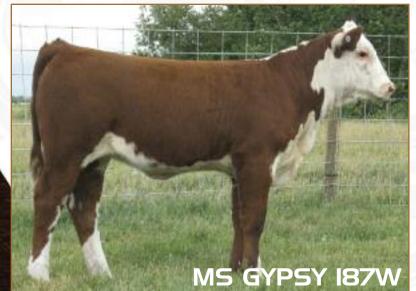

Maternal brother to Lot 8. High seller to Bill & Audrey Lyons

Gypsy what a little show heifer, they just don't come any fancier than this. She has a great big hip on her with a beautiful little front end. Her dam produced Rhonda 17R one of the most up and coming females in our herd and dam to lot 8. Juniors take an extra look at this prospect.

Dam of Lot 9 & Granddam of Lot 8

# 9 HARVIE MS GYPSY 187W

CVIH 187W • C02925235 • 27/03/2009 • FEMALE • BW: 88

HARVIE LADIES MAN 4L HARVIE RAFTSMAN 16R HARVIE MISS FIREFLY 51F

REMITALL KEROSENE 71K JSF 71 GYPSY 22N JSF 23 GYPSY 16E HARVIE HILLS 68H
HARVIE MISS JULIE 9J
HARVIE DEYNOTE 61D
HARVIE MISS NYLON 1Y
REMITALL GOVERNOR 236G
REMITALL CATALINA 139C
JSF 37 271 DEVO 23C
JSF 55 GENOAH 46C