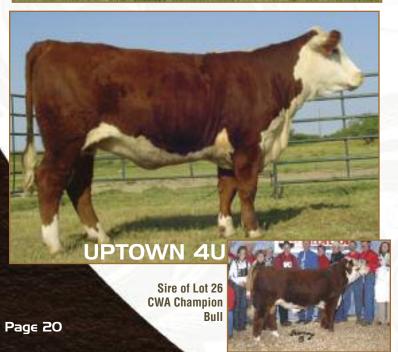

### 26 OVHF IOIS

### **UPTOWN 4U**

OVHF 4U • C02909922 • 01/02/2008 • FEMALE • BW: 90

REMITALL PATRIOT ET 13P BNMHPH 13P HEAT 101S ANL PBG 29F BONNIE 21P

REMITALL EMBRACER 8E
OVHF 8E CHARLINE 9M
OVHF 530 CHARLINE 7F

REMITALL OLYMPIAN ET 262L
REMITALL GINGER 23G
CS BOOMER 29F
SVR 75A BANNER GIRL 545G
REMITALL ACME 10A
PLAIN LAKE BELLE 20X 117P 5B
HARVEST-HILL 530 FRONTIER 219D
OVHF 306R CHARLINE 4X

EPDS: BW: 5.1 WW: 45.9 YW: 81.7 MM: 15.8 TM: 38.8 REA: 0.30 Mar: 0.06

Uptown is a long bodied Heat 101S daughter out of an Embracer 8E daughter. Our Heat daughters have developed into beautiful yearlings & Uptown is certainly one you will want to check over. Preg. ck, vaccinated, Tasvax

Hand bred May 19 to OVHF U-Turn 26U(GHC Rattler 75R son) then pasture exposed to him June 2 to July 13  $\,$ 