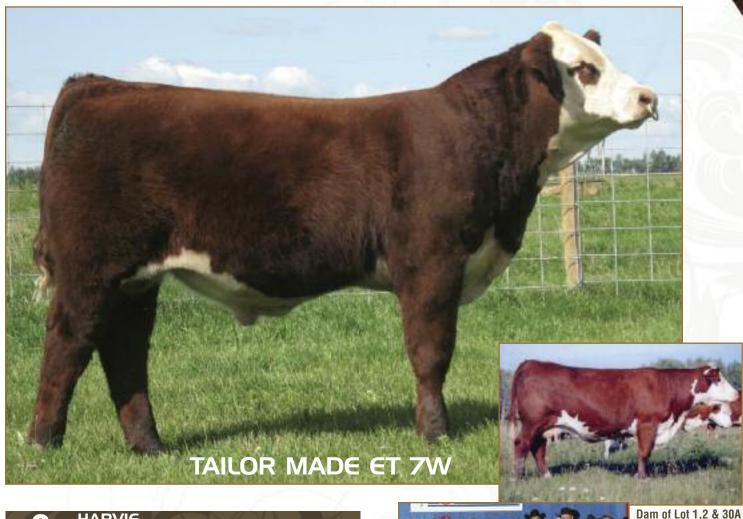

#### HARVIE OR MADE ET 7

CVIH 7W • C02927239 • 28/01/2009 • MALE • BW: 95

HARVIE TRAVELER 69T **HARVIE PEARL 129P** 

**HARVIE DEYNOTE 61D HARVIE MISS FIREFLY 51F** HARVIE MISS NYLON 1Y

KAIRURU ABERDEEN 03 0047 LEELANDS TRANSITION T7 **KAIRURU PLUM T44 LEVELDALE KODIAK 23C ET 19K EASTON 26Y IRON LADY 43A REMITALL KEYNOTE 20X** MISS CRAIGIE TRUSTMARK 10Y **DURALTA 359S NYLON 16W CHSF 4R MISS CHOICE 11U** 

EPDS: BW: 4.4 WW: 44.3 YW: 78.1 MM: 16.9 TM: 39.0 REA: 0.26 Mar: -0.03

roiected

WW: 44.3 YW: 78.1 EPDS: BW: 4.4 MM: 16.9 TM: 39.0

Sire of Lot 2 -Res. Champion Bull Agribition '07

Tailor Made is a powerhouse! He's just has that herd bull look to him! He is one of the most exciting calves that we have ever raised. His sire Traveler was the high selling bull calf in Canada 2 years ago and went on to be Reserve Champion Bull at Agribition. Traveler has done an excellent job on his first group of calves this spring for all the owners. We feel that Tailor Made is going to take the Hereford industry to the next level. His dam 51F needs no introduction; she is one of the cows that have made our herd what it is today. Tailor Made is the stoutest calf that we have ever raised but yet he is still super nice fronted. His dark red color and full pigment will give you a great set of heifers that will stand out in the show ring. Tailor Made will be one of those calves that will be talked a lot about this fall, so make sure you are not one of those people that is saying I wish I was a part of that calf.