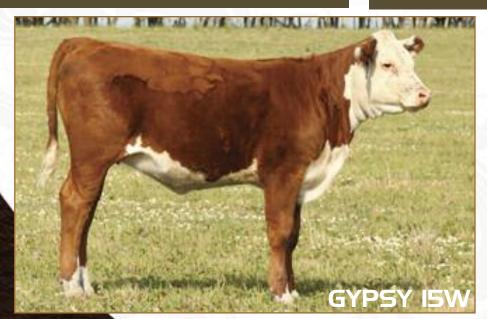

# 17 REMITALL-WEST GYPSY ISW

REM 15W • C02926495 • 11/02/2009 • FEMALE • BW: 91

REMITALL HIGHWAY ET 157H REMITALL LAGRD POUNDER ET 204P REMITALL CATALINA 24H

BNC 122L OMNI 128N REMITALL GYPSY 355R REMITALL GYPSY 336N REMITALL KEYNOTE 20X
TOWER-CREEK AMBER 6B
MM RSM STOCKMASTER 512
REMITALL CATALINA 139C
REMITALL ONLINE 122L
CUIL-AITINN GINGER 832W 3K
REMITALL HOLLYWOOD 37H
GOLD-N 210R 153C GYPSY ET 2G

EPDS: BW: 6.4 WW: 53.8 YW: 88.2 MM: 14.3 TM: 41.2 REA: 0.24 Mar: 0.04

Gypsy 15W is a very feminine, beautiful profiling heifer. She is short marked and bred to perform. Her sire, Pounder, is a proven sire of great uddered, easy keeping females. Her genetic indicators show she is designed to improve performance and carcass traits.

Remitall LAGRD Pounder ET 204P Sire of Lot 17