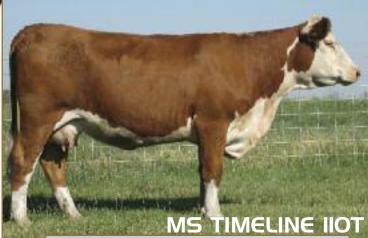

#### HARVIE MS TIMELINE IIOT

CVIH 110T • C02909053

• 08/03/2007 • FEMALE

**REMITALL ONLINE 122L** HARVIE RINGLEADER ET 27R HARVIE MISS NYLON 1Y

**HARVIE LADIES MAN 4L HARVIE BETTY RAE 89R HARVIE MISS BETTY LOU 82L**  **REMITALL EMBRACER 8E REMITALL CATALINA 24H DURALTA 359S NYLON 16W CHSF 4R MISS CHOICE 11U** HARVIE HILLS 68H **HARVIE MISS JULIE 9J HARVIE HILLS 68H HARVIE MISS EDITION 43E** 

EPDS: BW: 3.2 WW: 37.3 YW: 73.0 MM: 19.8 TM: 38.5 REA: 0.60 Mar: 0.04

Al to Harvie DAN T-Bone 196T May 4 then pasture exposed to Harvie Target ET 173T June 5 To July 1, 2009

Timeline 16W is sired by Skymate, a bull from New Zealand. Our first Skymate daughters are milking now and they have picture perfect udders. 16W is one of our highest performing heifers and she's off a first calf heifer.