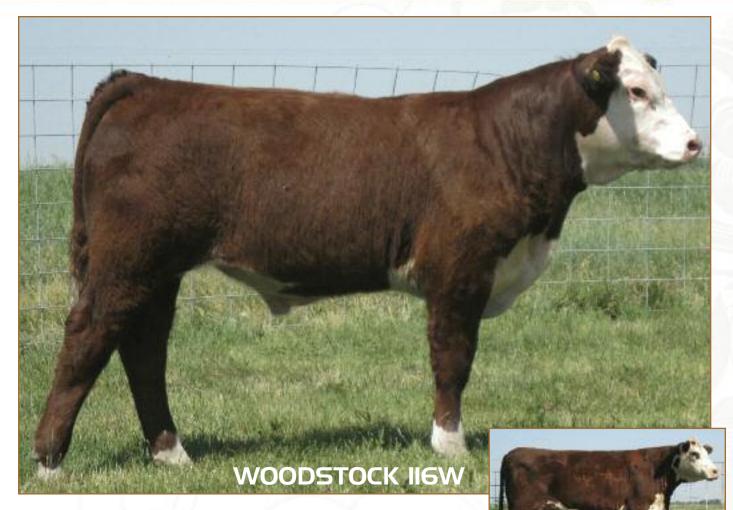

# 4 HARVIE WOODSTOCK II6W

CVIH 116W • C02925228 • 28/02/2009 • MALE • BW: 90

HARVIE LADIES MAN 4L Harvie Raftsman 16R Harvie Miss Firefly 51F

HARVIE HITMAN 31H Harvie 43a linda 102L Easton 26y Iron Lady 43a HARVIE HILLS 68H
HARVIE MISS JULIE 9J
HARVIE DEYNOTE 61D
HARVIE MISS NYLON 1Y
HARVIE EXTRA 35E
BAR-RZ 21Z BETTY 38B
EASTON MORE SUMMIT 26Y
VVHF MISS STELLA 7W

EPDS: BW: 1.8 WW: 37.6 YW: 63.2 MM: 19.2 TM: 38.2 REA: 0.19 Mar: 0.05

Woodstock is just one of those good calves that are hard to fault. He's got lots of style, length and muscle. He would work great on heifers. His dam is a maternal sister to Travelers dam. She has a beautiful udder and raises a top bull calf or replacement female every year.

Sire of Lot 4

Harvie Traveler 69T Dams are maternal sisters