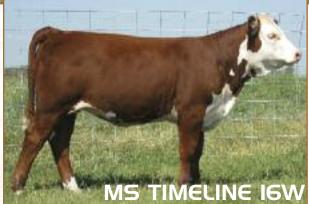

# MS TIMELINE IGW

CVIH 16W • C02925777 • 03/02/2009 • FEMALE

SKY 236G PREMIER 132K **OTAPAWA SKYMATE 2046 OTAPAWA LEONORA P23** 

**REMITALL GOVERNOR 236G** CVF 302 LADY BEA 106F **KOANUI TOP GUN K346 OTAPAWA LEONORA H38** 

Al to Harvie DAN T-Bone 196T May 4 then pasture exposed to Harvie Target ET 173T June 5 To July 1, 2009

Timeline 16W is sired by Skymate, a bull from New Zealand. Our first Skymate daughters are milking now and they have picture perfect udders. 16W is one of our highest performing heifers and she's off a first calf heifer.