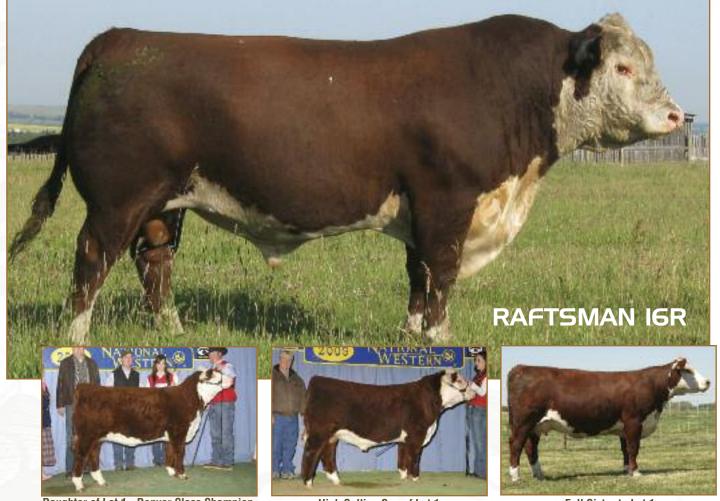

# Hawie Ranching

Daughter of Lot 1 - Denver Class Champion

High Selling Son of Lot 1

**Full Sister to Lot 1** 

Here is a rare opportunity to purchase a proven herd sire that is known around the world as a leading sire. Raftsman has proven himself where ever he has been used from North America to New Zealand. His calves are very consistent, small at birth then grow fast with lots of eye appeal and muscle. Raftsman sons and daughters have topped our sales for the last two years averaging over \$6000. In New Zealand the first heifers bred to Raftsman averaged \$10,500 for Mark and Bruce McKenzie. Raftsman's low birth weight and high growth followed by proven carcass numbers really makes him a complete herd sire. If you look at the maternal side he comes out of the great Firefly 51F cow, who has really stepped up to be the corner stone of our program. Raftsman is the type of bull that looks impressive out in pasture with a group of females, the way that he maintains his condition and overall eye appeal all season long. So here is your chance to purchase an outcross bull with a proven track record.

### RAFTSMAN IGR

CVIH 16R • C02865314 • 08/02/2005 • MALE • BW: 83

**HARVIE HILLS 68H** HARVIE LADIES MAN 4L **HARVIE MISS JULIE 9J** 

**HARVIE DEYNOTE 61D** HARVIE MISS FIREFLY 51F HARVIE MISS NYLON 1Y

**HARVIE EXTRA 35E** HARVIE MISS ANGIE 5A **HARVIE GOVERNOR 40G HARVIE MISS GINGER 10G REMITALL KEYNOTE 20X** MISS CRAIGIE TRUSTMARK 10Y **DURALTA 359S NYLON 16W CHSF 4R MISS CHOICE 11U** 

Selling...
1/2 Interest & Full

Possession

EPDS: BW: 3.6 WW: 44.0 YW: 76.5 MM: 22.1 TM: 44.1 REA: 0.35 Mar: 0.00