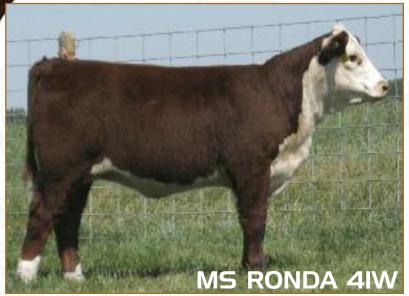

Dam of Lot 8 Maternal Sister to Lot 9

Sire of Lot 8

8 HARVIE MS RONDA 4IW

CVIH 41W • C02928256 • 12/02/2009 • FEMALE • BW: 82

KAIRURU ABERDEEN 03 0047 HARVIE TRAVELER 69T HARVIE PEARL 129P

GHC BEAR 12N HARVIE RONDA 17R JSF 71 GYPSY 22N LEELANDS TRANSITION T7
KAIRURU PLUM T44
LEVELDALE KODIAK 23C ET 19K
EASTON 26Y IRON LADY 43A
GHC CHUNK 113L
BAR-E-L SYBIL 7D
REMITALL KEROSENE 71K
JSF 23 GYPSY 16E

EPDS: BW: 3.4 WW: 45.2 YW: 71.4 MM: 20.3 TM: 42.9 REA: 0.22 Mar: 0.02

Rhonda is Jill's pick of the heifer calves. She is super easy doing yet still has that nice show front to her. Her dam has produced a top calf every year. Her first bull calf sold for \$7500 to Bill and Audrey Lyon's. Her second calf was Champion Yearling Bull at Lacombe Bull Sale. 17R's 3rd calf is this great heifer lot 8. Her dam is also a maternal sister to lot 9. We would like retain 1 flush or two ½ flushes on this heifer at the convenience of the new purchaser