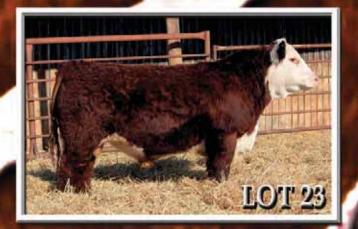

### Lot 3 HARVIE FIRST CLASS 29Z (DLF IEF HYF)

CVIH 29Z

January 23, 2012

BW: 97

Adj. Sale Wt: 1503

Polled

- Class Winner at Farmfair International 2012
- Maternal sister was a high seller to Edenburns in IL, USA
- Super deep bodied, lots of length

| CE   | BW  | ww   | YW   | MILK | тм   | 1 |
|------|-----|------|------|------|------|---|
| -1.5 | 4.6 | 50.7 | 83.6 | 18.2 | 43.6 |   |

HARVIE TRAVELER 69T SIME HARVIE TAILOR MADE ET 7W HARVIE MISS FIREFLY 51F

KAIRURU ABERDEEN 03 0047 HARVIE PEARL 129P HARVIE DEYNOTE 61D HARVIE MISS NYLON 1Y

CCR 57G STAMINA ET 199S **MARVIE MS PRECIOUS 4U** OVHF PRECIOUS EMMA 17N RU 20X BOULDER 57G GOLDEN-OAK 46B KEEPSAKE 23K OVHF 20X MASTER KEY 5H CASSBURN PRECIOUS A-SOME 1E