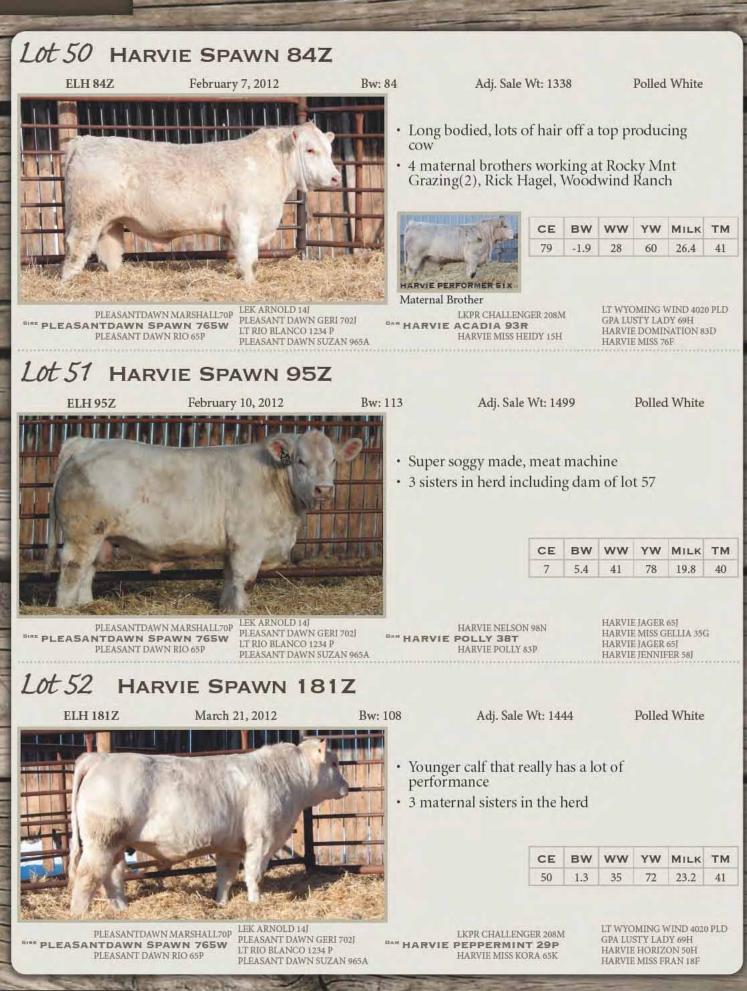

|                   |

VOLUME BULL DISCOUNT: A volume discount will be applied to multiple purchases as follows:

| 3 bulls - 3% | 7 bulls - 7%    |
|--------------|-----------------|
| 4 bulls - 4% | 8 bulls - 8%    |
| 5 bulls - 5% | 9 bulls - 9%    |
| 6 bulls - 6% | 10+ bulls - 10% |



# Lot 48 HARVIE LARIAT 79Z



| with his herd bull presence          |
|--------------------------------------|
| One of the heaviest muscled bulls on |

PLEASANTDAWN MARSHALL70P Sire PLEASANTDAWN SPAWN 765W PLEASANT DAWN RIO 65P

36

72

19.2

LEK ARNOLD 14J PLEASANT DAWN GERI 702J LT RIO BLANCO 1234 P PLEASANT DAWN SUZAN 965A

offer

HARVIE JAGER 65] Dam HARVIE MS HEIDY 93S HARVIE MISS HEIDY 15H LANG'S ERIC THE RED 3E HARVIE MISS FRANCIS 47F HARVIE DOMINATION 83D HARVIE MISS 76F



#### Lot 53 HARVIE SPAWN 101Z TWIN

**ELH 101Z** 

February 12, 2012

Bw: 86

Adj. Sale Wt: 1372

Homo Polled Tanned

· Soft made, real complete made Herd Bull prospect

• 2 maternal brothers are currently herd sires at Harvie Ranching Stout and Front Line



| STOUT             |     |    |    |      |    |  |  |  |  |  |  |
|-------------------|-----|----|----|------|----|--|--|--|--|--|--|
| Maternal Brothers |     |    |    |      |    |  |  |  |  |  |  |
| CE                | BW  | ww | YW | MILK | тм |  |  |  |  |  |  |
| 50                | 1.0 | 35 | 71 | 22.8 | 41 |  |  |  |  |  |  |

PLEASANTDAWN MARSHALL70P BINE PLEASANTDAWN SPAWN 765W PLEASANT DAWN RIO 65P

LEK ARNOLD 14J PLEASANT DAWN GERI 702J LT RIO BLANCO 1234 P PLEASANT DAWN SUZAN 965A

HARVIE JAGER 65J DAN HARVIE MS GEL