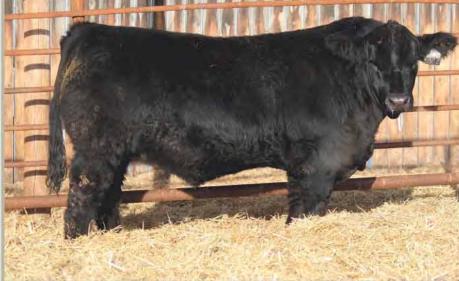

### HARVIE WALLBANGER 32Z

Adj. Sale Wt: 1662

Homo Polled Hetro Black

• Ian's pick of the Simmental bulls

HAR 32Z

- Good haired, super long bodied, loads of muscle and performance and a 90lbs BW
- Maternal brother to dam was Res Champion Bull at Farmfair International

| CE  | BWT | WWT  | YWT  | MCE | MWWT | MILK |
|-----|-----|------|------|-----|------|------|
| 9.1 | 1.1 | 46.6 | 82.7 | 5.8 | 23.3 | 0.0  |

SHS ENTICER P1B BINE HARVIE JDF WALLBANGER1111X JDF PEPSI 61U TCF/RCC TEMPTATION GJ640 ROCKY HILLS JO REMINGTON ON TARGET 2S IDF MATTIE 61R