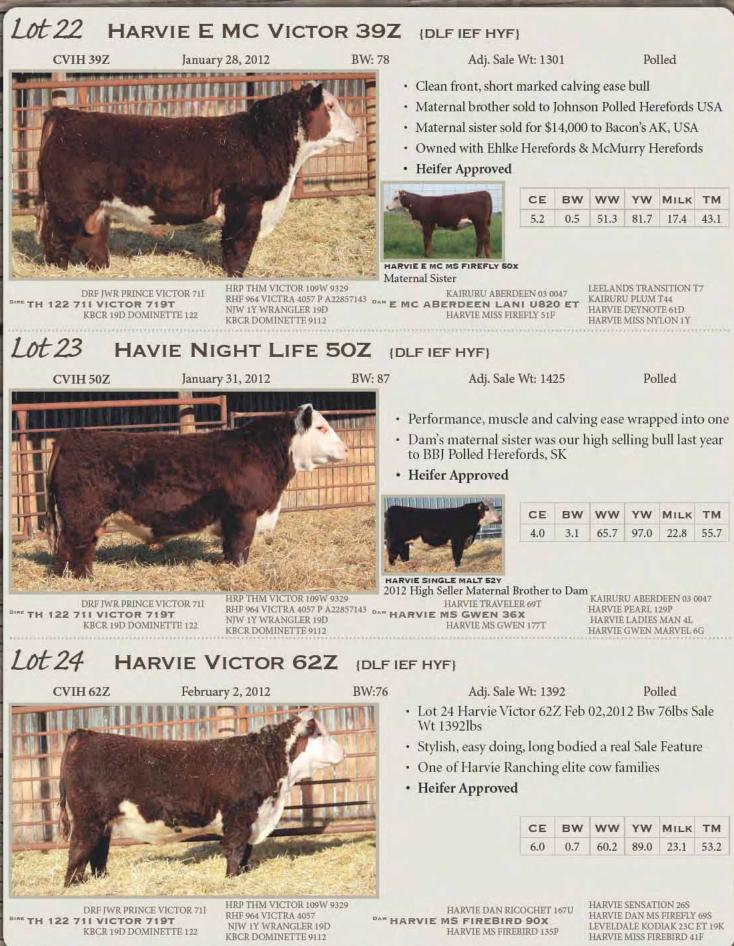

### Hereford Herd Sires HARVIE DAN T-BONE 196T (DLF IEF HYF) April 24, 2007 BW: 85

**CVIH 196T** 

Sold For \$22,500 for 1/2 interest at Mile High Sale \$40.00/dose • no certificates required

Minimum 5 doses Canada & U.S.

| CE   | BW  | ww   | YW   | MILK | тм   |
|------|-----|------|------|------|------|
| -0.5 | 3.9 | 53.0 | 88.6 | 18.9 | 45.4 |

LEELANDS TRANSITION T7 SINE KAIRURU ABERDEEN 03 0047 KAIRURU PLUM T44

LEELANDS QUINN Q24 LEELANDS PRINCESS P56 KAIRURU RICARDO R46 (ET) KAIRURU PLUM P11

HARVIE LADIES MAN 4L DAM HARVIE MS FIREFLY 65P HARVIE MISS FIREFLY 51F HARVIE HILLS 68H HARVIE MISS JULIE 9J HARVIE DEYNOTE 61D HARVIE MISS NYLON 1Y

Polled