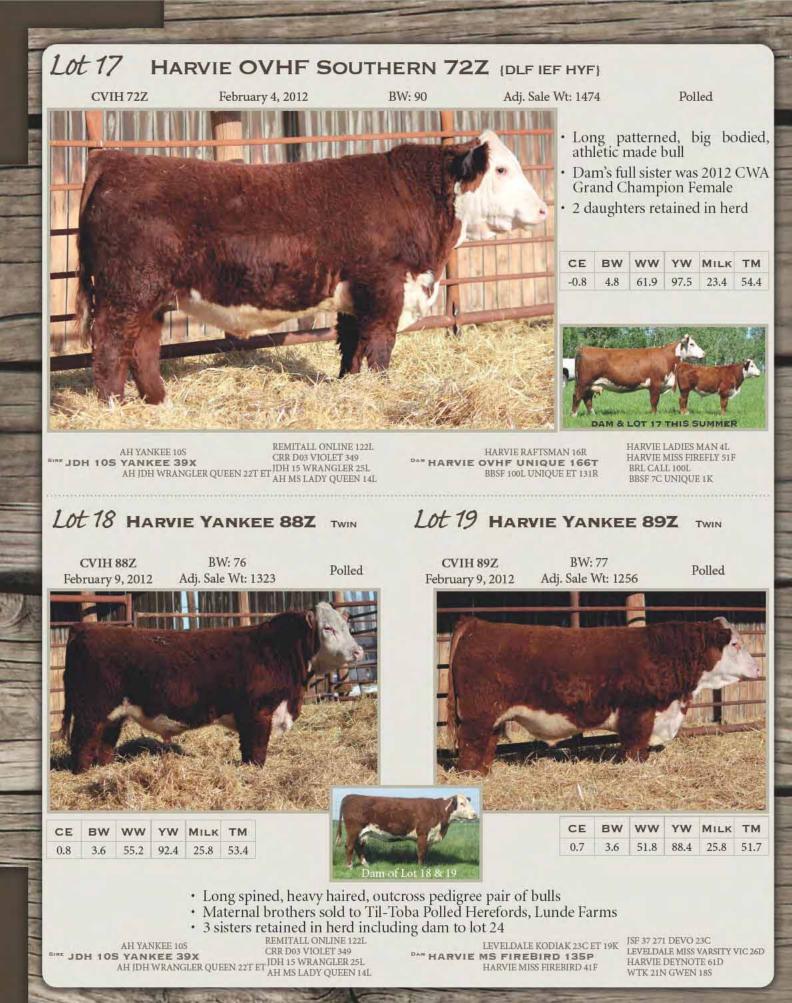

#### Lot 14 HARVIE AXA T-BONE 56Z (DLF IEF HYF) February 1, 2012 BW: 108 CVIH 56Z Adj. Sale Wt: 1596 Polled One of the biggest hipped hereford bulls you'll have ever seen · Huge muscle, piles of rib, great haired Maternal brothers sold to Lorenzen Farms IL, USA and Tail Creek Farms AB Maternal sister is dam of lot 16 BW WW YW MILK TM CE -5.3 7.2 61.3 102.4 18.9 49.6 REMITALL OLYMPIAN ET 2621 LEELANDS TRANSITION T7 KAIRURU ABERDEEN 03 0047 REMITALL PATRIOT ET 13P KAIRURU PLUM T44 REMITALL GINGER 23G SINE HARVIE DAN T-BONE 196T DAM BAR-J-M LA SENZA 145 HARVIE LADIES MAN 4L REMITALL ONLINE 122L HARVIE MS FIREFLY 65P MHPH MS 122L JADE 113N HARVIE MISS FIREFLY 51F MHPH MS 60D JADE 110K Lot 15 HARVIE T-BONE 68Z {DLF IEF HYF} BW: 89 CVIH 68Z February 4, 2012 Adj. Sale Wt: 1471 Polled · Deep sided, easy doing, heavy muscled Maternal brothers sold to Stockwell Polled Herefords AB · Maternal sisters sold to Graves Ranch TX, USA and SS Cattle Company, AB CE RW WW YW MILK TM 1.1 2.6 43.5 66.2 20.1 41.9 LEELANDS TRANSITION T7 HARVIE HILLS 68H KAIRURU ABERDEEN 03 0047 HARVIE LADIES MAN 4L KAIRURU PLUM T44 HARVIE MISS JULIE 9J SINE HARVIE DAN T-BONE 196T HARVIE PRINCESS 78P HARVIE LADIES MAN 4L HARVIE A-RACE 28A HARVIE MS FIREFLY 65P HARVIE MISS CHAMPAGNE 36C HARVIE MISS FIREFLY 51F HARVIE MISS PIONEER 21U 1 pt 16 HARVIE HIDALGO 102Z (DLF IEF HYF) BW: 89 Polled CVIH 102Z February 12, 2012 Adj. Sale Wt: 1290 · Stout, lots of muscle and easy fleshing Maternal brother sold to Leonard Paget, AB Maternal sister was a high seller to John Schmit MN, USA CE ww RW VW MIIK TM -2.1 3.9 42.5 73.6 16.9 38.2 MS JADE 57