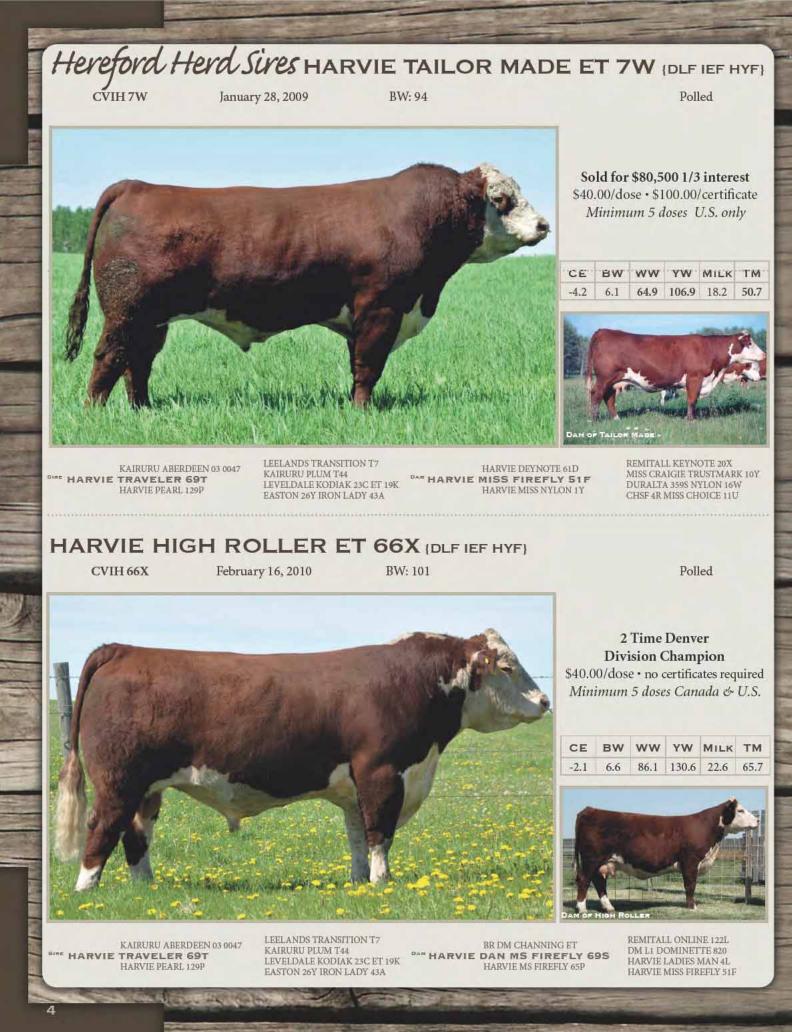

### Hereford Herd Sires HARVIE DAN T-BONE 196T (DLF IEF HYF) April 24, 2007 BW: 85

**CVIH 196T** 

Sold For \$22,500 for 1/2 interest at Mile High Sale \$40.00/dose • no certificates required

Minimum 5 doses Canada & U.S.

| CE   | BW  | ww   | YW   | MILK | тм   |
|------|-----|------|------|------|------|
| -0.5 | 3.9 | 53.0 | 88.6 | 18.9 | 45.4 |

LEELANDS TRANSITION T7 SINE KAIRURU ABERDEEN 03 0047 KAIRURU PLUM T44

LEELANDS QUINN Q24 LEELANDS PRINCESS P56 KAIRURU RICARDO R46 (ET) KAIRURU PLUM P11

HARVIE LADIES MAN 4L DAM HARVIE MS FIREFLY 65P HARVIE MISS FIREFLY 51F HARVIE HILLS 68H HARVIE MISS JULIE 9J HARVIE DEYNOTE 61D HARVIE MISS NYLON 1Y

Polled