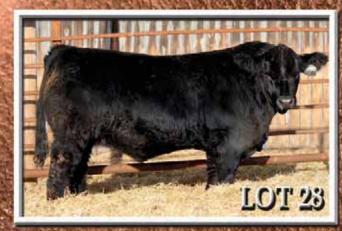

REMINGTON ON TARGET 2S

REMINGTON RED LABEL HR DRAKE SOFT TOUCH 15M GFI MAGNUM K52 ROO KRYSTAL 34K

Lot 28 BW: 90

### HARVIE WALLBANGER 32Z

Adj. Sale Wt: 1662

Homo Polled Hetro Black

• Ian's pick of the Simmental bulls

HAR 32Z

- Good haired, super long bodied, loads of muscle and performance and a 90lbs BW
- Maternal brother to dam was Res Champion Bull at Farmfair International

| CE  | BWT | WWT  | YWT  | MCE | MWWT | MILK |
|-----|-----|------|------|-----|------|------|
| 9.1 | 1.1 | 46.6 | 82.7 | 5.8 | 23.3 | 0.0  |

SHS ENTICER P1B BINE HARVIE JDF WALLBANGER1111X JDF PEPSI 61U TCF/RCC TEMPTATION GJ640 ROCKY HILLS JO REMINGTON ON TARGET 2S IDF MATTIE 61R

TNT TOP GUN R244 PAR HARVIE MS TRUFFLE 35X JDN PRAIRIE PARFAIT 27L TNT GUNNER N208 TNT MISS SADIE M68 ER RED DECK 639D LFE TRUFFLE 42H

HARVIE SWEET TALKER 6Z

HAR 6Z

January 2, 2012

January 24, 2012

Lot 29 BW: 102