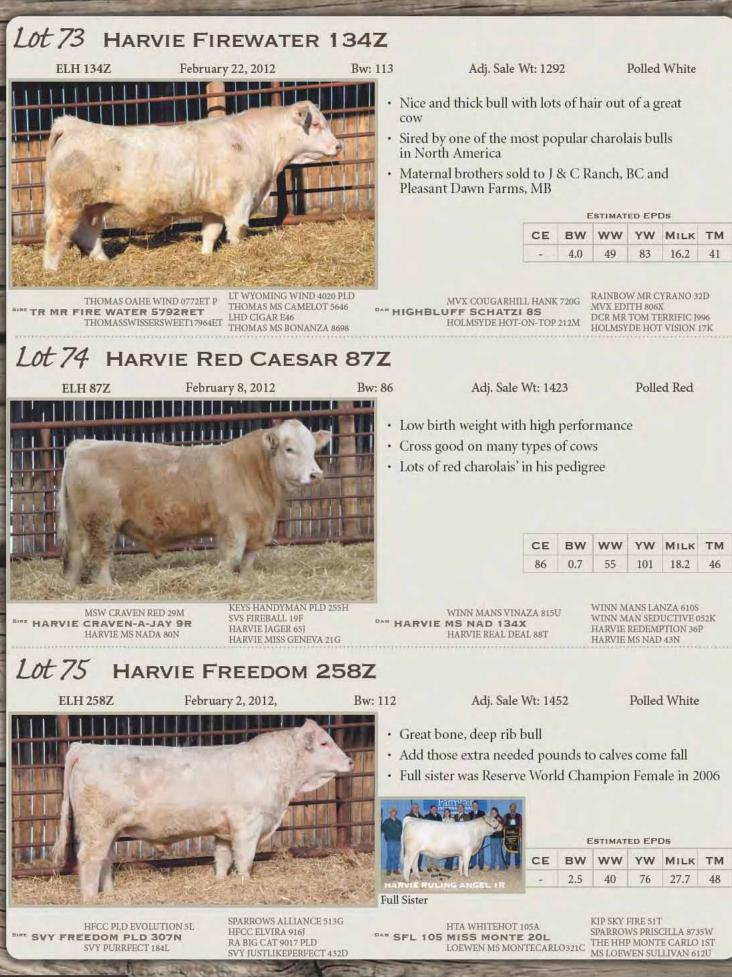

#### Lot 14 HARVIE AXA T-BONE 56Z (DLF IEF HYF) February 1, 2012 BW: 108 CVIH 56Z Adj. Sale Wt: 1596 Polled One of the biggest hipped hereford bulls you'll have ever seen · Huge muscle, piles of rib, great haired Maternal brothers sold to Lorenzen Farms IL, USA and Tail Creek Farms AB Maternal sister is dam of lot 16 BW WW YW MILK TM CE -5.3 7.2 61.3 102.4 18.9 49.6 REMITALL OLYMPIAN ET 2621 LEELANDS TRANSITION T7 KAIRURU ABERDEEN 03 0047 REMITALL PATRIOT ET 13P KAIRURU PLUM T44 REMITALL GINGER 23G SINE HARVIE DAN T-BONE 196T DAM BAR-J-M LA SENZA 145 HARVIE LADIES MAN 4L REMITALL ONLINE 122L HARVIE MS FIREFLY 65P MHPH MS 122L JADE 113N HARVIE MISS FIREFLY 51F MHPH MS 60D JADE 110K Lot 15 HARVIE T-BONE 68Z {DLF IEF HYF} BW: 89 CVIH 68Z February 4, 2012 Adj. Sale Wt: 1471 Polled · Deep sided, easy doing, heavy muscled Maternal brothers sold to Stockwell Polled Herefords AB · Maternal sisters sold to Graves Ranch TX, USA and SS Cattle Company, AB CE RW WW YW MILK TM 1.1 2.6 43.5 66.2 20.1 41.9 LEELANDS TRANSITION T7 HARVIE HILLS 68H KAIRURU ABERDEEN 03 0047 HARVIE LADIES MAN 4L KAIRURU PLUM T44 HARVIE MISS JULIE 9J SINE HARVIE DAN T-BONE 196T HARVIE PRINCESS 78P HARVIE LADIES MAN 4L HARVIE A-RACE 28A HARVIE MS FIREFLY 65P HARVIE MISS CHAMPAGNE 36C HARVIE MISS FIREFLY 51F HARVIE MISS PIONEER 21U 1 pt 16 HARVIE HIDALGO 102Z (DLF IEF HYF) BW: 89 Polled CVIH 102Z February 12, 2012 Adj. Sale Wt: 1290 · Stout, lots of muscle and easy fleshing Maternal brother sold to Leonard Paget, AB Maternal sister was a high seller to John Schmit MN, USA CE ww RW VW MIIK TM -2.1 3.9 42.5 73.6 16.9 38.2 MS JADE 57