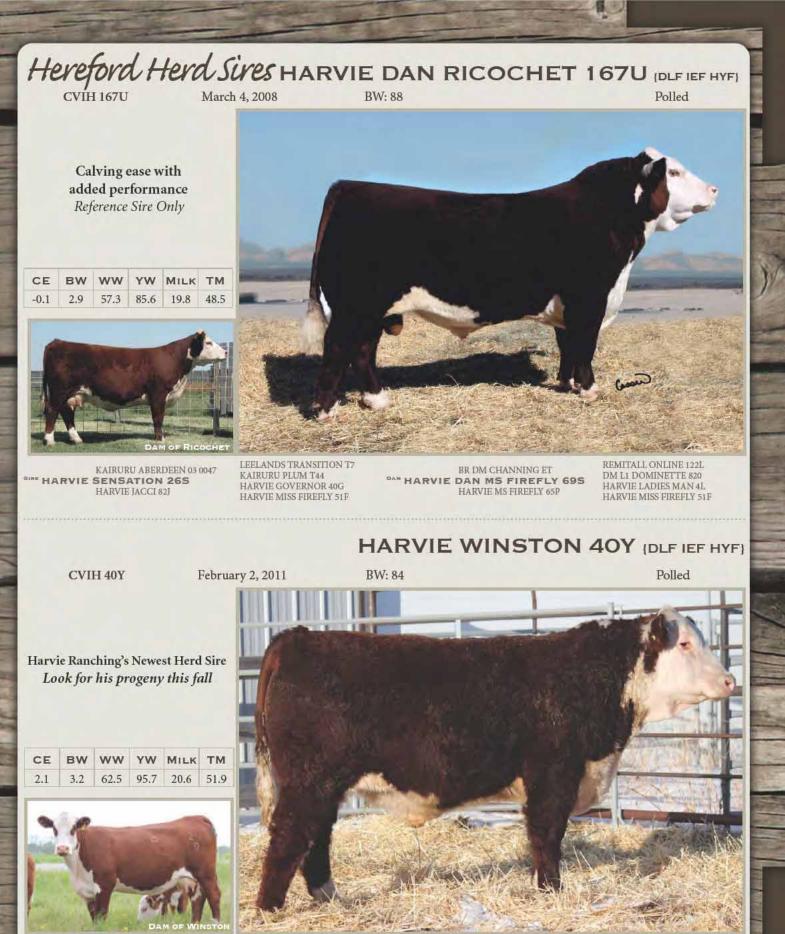

### Hereford Herd Sires HARVIE DAN T-BONE 196T (DLF IEF HYF) April 24, 2007 BW: 85

**CVIH 196T** 

Sold For \$22,500 for 1/2 interest at Mile High Sale \$40.00/dose • no certificates required

Minimum 5 doses Canada & U.S.

| CE   | BW  | ww   | YW   | MILK | тм   |
|------|-----|------|------|------|------|
| -0.5 | 3.9 | 53.0 | 88.6 | 18.9 | 45.4 |

LEELANDS TRANSITION T7 SINE KAIRURU ABERDEEN 03 0047 KAIRURU PLUM T44

LEELANDS QUINN Q24 LEELANDS PRINCESS P56 KAIRURU RICARDO R46 (ET) KAIRURU PLUM P11

HARVIE LADIES MAN 4L DAM HARVIE MS FIREFLY 65P HARVIE MISS FIREFLY 51F HARVIE HILLS 68H HARVIE MISS JULIE 9J HARVIE DEYNOTE 61D HARVIE MISS NYLON 1Y

Polled