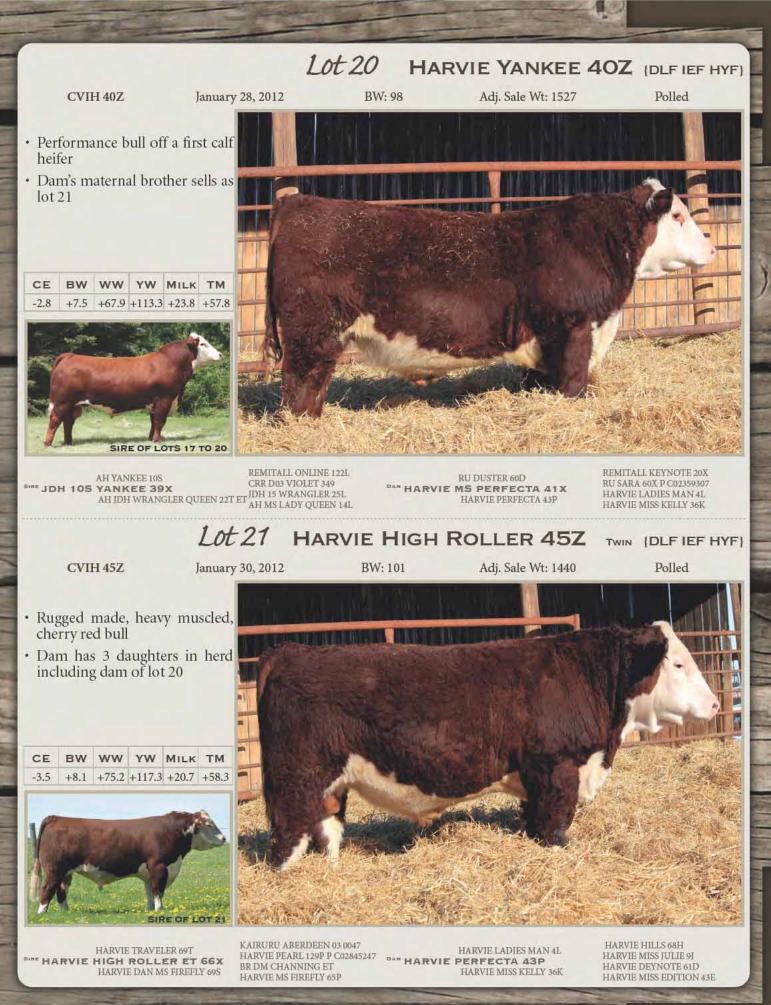

# HARVIE RANCHING 4<sup>th</sup> Annual Bull Sale

Monday, March 25, 2013 @ 1:00 pm at the Ranch, Olds, AB