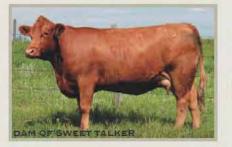

TNT TOP GUN R244 PAR HARVIE MS TRUFFLE 35X JDN PRAIRIE PARFAIT 27L TNT GUNNER N208 TNT MISS SADIE M68 ER RED DECK 639D LFE TRUFFLE 42H

HARVIE SWEET TALKER 6Z

HAR 6Z

January 2, 2012

January 24, 2012

Lot 29 BW: 102

Adj. Sale Wt: 1579

Homo Polled Red

- Heavy haired, big topped, athletic made bull
- Dam is a daughter of Westway Farms most proven cow family Red Licious
- Wallbanger progeny dominated the show and sale ring last fall

| CE  | BWT | WWT  | YWT  | MCE | MWWT | MILK |
|-----|-----|------|------|-----|------|------|
| 7.1 | 3.3 | 47.4 | 79.6 | 6.3 | 24.8 | 1.1  |

SHS ENTICER P1B BINE HARVIE JDF WALLBANGER111X JDF PEPSI 61U TCF/RCC TEMPTATION GJ640 ROCKY HILLS JO REMINGTON ON TARGET 2S JDF MATTIE 61R