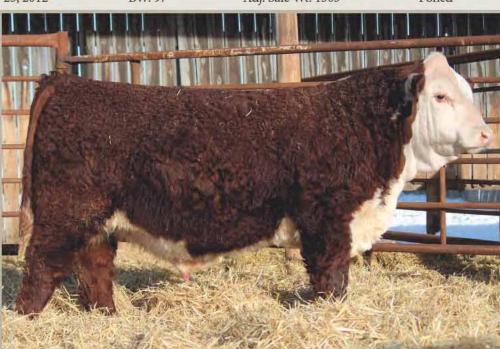

## Lot 4 HARVIE TAILOR MADE 51Z (DLF IEF HYF)

### CVIH 51Z

January 31, 2012

BW: 93

Adj. Sale Wt: 1456

Polled

- Cherry red, lots of muscle, out of a real hard working cow
- Maternal brother sold to Troy Hagel, AB
- Maternal sister sold to 3DL Herefords, other sister retained in herd