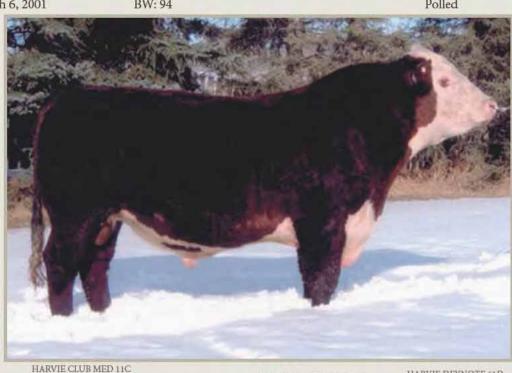

HARVIE LADIES MAN 4L DAM HARVIE MS FIREFLY 65P HARVIE MISS FIREFLY 51F HARVIE HILLS 68H HARVIE MISS JULIE 9J HARVIE DEYNOTE 61D HARVIE MISS NYLON 1Y

Polled

### HARVIE LADIES MAN 4L {DLF IEF HYF}

CVIH 4L

March 6, 2001

BW: 94

Polled

Multi Trait Leader \$40.00/dose · \$50.00/certificate Minimum 5 doses Canada & U.S.

| CE  | BW  | ww   | YW   | MILK | тм   |
|-----|-----|------|------|------|------|
| 1.2 | 4.8 | 51.2 | 77.4 | 29.0 | 54.6 |