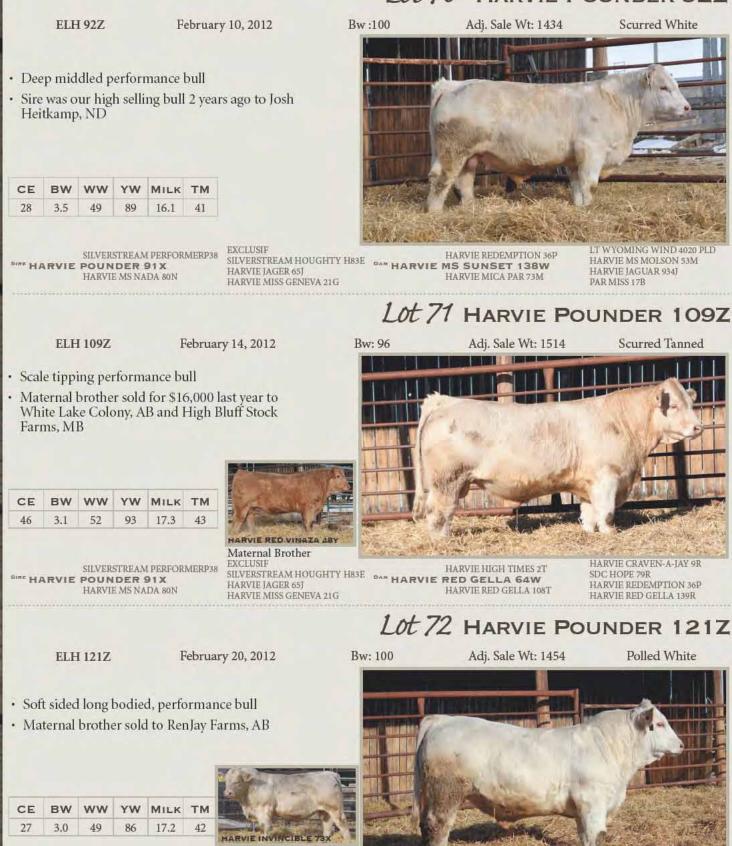

#### Lot 8 HARVIE FIRE IT UP ET 91Z {DLF IEF HYF} February 10, 2012 BW: 87 CVIH 91Z Adj. Sale Wt: 1226 Polled · Very short marked, straight in his lines, with style to burn Dam is a donor cow Maternal brother to Harvie High Roller ET 66X, 2 time Denver Division Champion ESTIMATED EPDS CE RW WW VW MILK TM -1.4 4.6 63.3 101.1 20.0 51.7 REMITALL ONLINE 1221 KAIRURU ABERDEEN 03 0047 HARVIE TRAVELER 69T BR DM CHANNING ET HARVIE PEARL 129P DM L1 DOMINETTE 820 SINE HARVIE TAILOR MADE ET 7W DAM HARVIE DAN MS FIREFLY 695 HARVIE DEYNOTE 61 HARVIE LADIES MAN 4L HARVIE MISS FIREFLY 51F HARVIE MS FIREFLY 65P HARVIE MISS NYLON 1Y HARVIE MISS FIREFLY 51F Lot 9 HARVIE CHANGER 130Z (DLF IEF HYF) February 21, 2012 BW: 94 **CVIH 130Z** Adj. Sale Wt: 1395 Polled Super eye catching bull, lots of length and muscle Dam is a donor cow for Harvie Ranching · 9 Maternal brothers working in purebred and commercial herds · 3 maternal sisters in herd including a Denver Class Winner CE RW WW VW MILK TM -1.4 15.7 5.0 53.5 88.7 42.5 KAIRURU ABERDEEN 03 0047 REMITALL ONLINE 122L HARVIE TRAVELER 69T GNF 122L LINEDRIVE ET 56N HARVIE PEARL 129P WALPOLE TEQUILLA ET 13A SIRE HARVIE TAILOR MADE ET 7W DAN DTHF RAVIN 144R HARVIE DEYNOTE 61D DTHF WLB FEDERAL 10E HARVIE MISS FIREFLY 51F DTHF MACEY 144M TRUMAC MISS RAIDER 5J HARVIE MISS NYLON 1Y Lot 10 HARVIE TAILOR MADE 140Z (DLF IEF HYF) February 24, 2012 Adj. Sale Wt: 1584 BW: 98 Polled CVIH 140Z · One of the highest performing bulls on offer · Hilary Cow family has produced us several herd sires for Harvie Ranching Maternal brothers sold to Jim Rosenberg IL, USA and George Astleford AB CE RW ww YW MILK TM -3.0 5.2 60.5 98.6 19.3 49.6