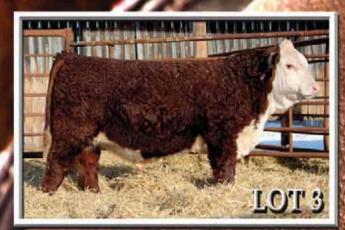

### Lot 1 HARVIE CAJUN ET 325Y (DLF IEF HYF)

April 4, 2011

### Polled

- Herd Sire at Harvie Ranching
- Dam has produced 3 herd sires for Harvie Ranching, T-Bone, Hidalgo, and Cajun
- Full sister CWA Res Heifer Calf Champion
- Powerfull hip structure, lots of length

| CE  | BW  | ww   | YW   | MILK | тм   |  |
|-----|-----|------|------|------|------|--|
| 0.8 | 3.6 | 55.2 | 89.6 | 21.3 | 48.9 |  |

TH SHR 605 57G BISMARCK 243R SITE TH 75J 243R BAILOUT 144U ET KB 615C NICKY 75J

RU 20X BOULDER 57G YY 125Y PRIMROSE 605F SQUARE-D FULLBACK 615C KILMORLIE 359S NICKY 713D

HARVIE LADIES MAN 4L DAM HARVIE MS FIREFLY 65P HARVIE MISS FIREFLY 51F HARVIE HILLS 68H HARVIE MISS JULIE 9J HARVIE DEYNOTE 61D HARVIE MISS NYLON 1Y