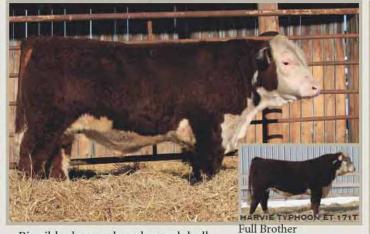

#### Lot 14 HARVIE AXA T-BONE 56Z (DLF IEF HYF) February 1, 2012 BW: 108 CVIH 56Z Adj. Sale Wt: 1596 Polled One of the biggest hipped hereford bulls you'll have ever seen · Huge muscle, piles of rib, great haired Maternal brothers sold to Lorenzen Farms IL, USA and Tail Creek Farms AB Maternal sister is dam of lot 16 BW WW YW MILK TM CE -5.3 7.2 61.3 102.4 18.9 49.6 REMITALL OLYMPIAN ET 2621 LEELANDS TRANSITION T7 KAIRURU ABERDEEN 03 0047 REMITALL PATRIOT ET 13P KAIRURU PLUM T44 REMITALL GINGER 23G SINE HARVIE DAN T-BONE 196T DAM BAR-J-M LA SENZA 145 HARVIE LADIES MAN 4L REMITALL ONLINE 122L HARVIE MS FIREFLY 65P MHPH MS 122L JADE 113N HARVIE MISS FIREFLY 51F MHPH MS 60D JADE 110K Lot 15 HARVIE T-BONE 68Z {DLF IEF HYF} BW: 89 CVIH 68Z February 4, 2012 Adj. Sale Wt: 1471 Polled · Deep sided, easy doing, heavy muscled Maternal brothers sold to Stockwell Polled Herefords AB · Maternal sisters sold to Graves Ranch TX, USA and SS Cattle Company, AB CE RW WW YW MILK TM 1.1 2.6 43.5 66.2 20.1 41.9 LEELANDS TRANSITION T7 HARVIE HILLS 68H KAIRURU ABERDEEN 03 0047 HARVIE LADIES MAN 4L KAIRURU PLUM T44 HARVIE MISS JULIE 9J SINE HARVIE DAN T-BONE 196T HARVIE PRINCESS 78P HARVIE LADIES MAN 4L HARVIE A-RACE 28A HARVIE MS FIREFLY 65P HARVIE MISS CHAMPAGNE 36C HARVIE MISS FIREFLY 51F HARVIE MISS PIONEER 21U 1 pt 16 HARVIE HIDALGO 102Z (DLF IEF HYF) BW: 89 Polled CVIH 102Z February 12, 2012 Adj. Sale Wt: 1290 · Stout, lots of muscle and easy fleshing Maternal brother sold to Leonard Paget, AB Maternal sister was a high seller to John Schmit MN, USA CE ww RW VW MIIK TM -2.1 3.9 42.5 73.6 16.9 38.2 MS JADE 57

KAIRURU ABERDEEN 03 0047 BINE HARVIE DAN HIDALGO ET 193U HARVIE MS FIREFLY 65P

Maternal Sister LEELANDS TRANSITION T7 KAIRURU PLUM T44 HARVIE LADIES MAN 4L HARVIE MISS FIREFLY 51F

C-S PURE GOLD 98170 MSU MISS WRANGLER 61J REMITALL PATRIOT ET 13P MHPH MS 122L JADE 113N