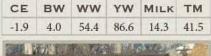

| CE   | BW  | ww   | YW   | MILK | тм   | 1 |
|------|-----|------|------|------|------|---|
| -1.5 | 4.6 | 50.7 | 83.6 | 18.2 | 43.6 |   |

HARVIE TRAVELER 69T SIME HARVIE TAILOR MADE ET 7W HARVIE MISS FIREFLY 51F