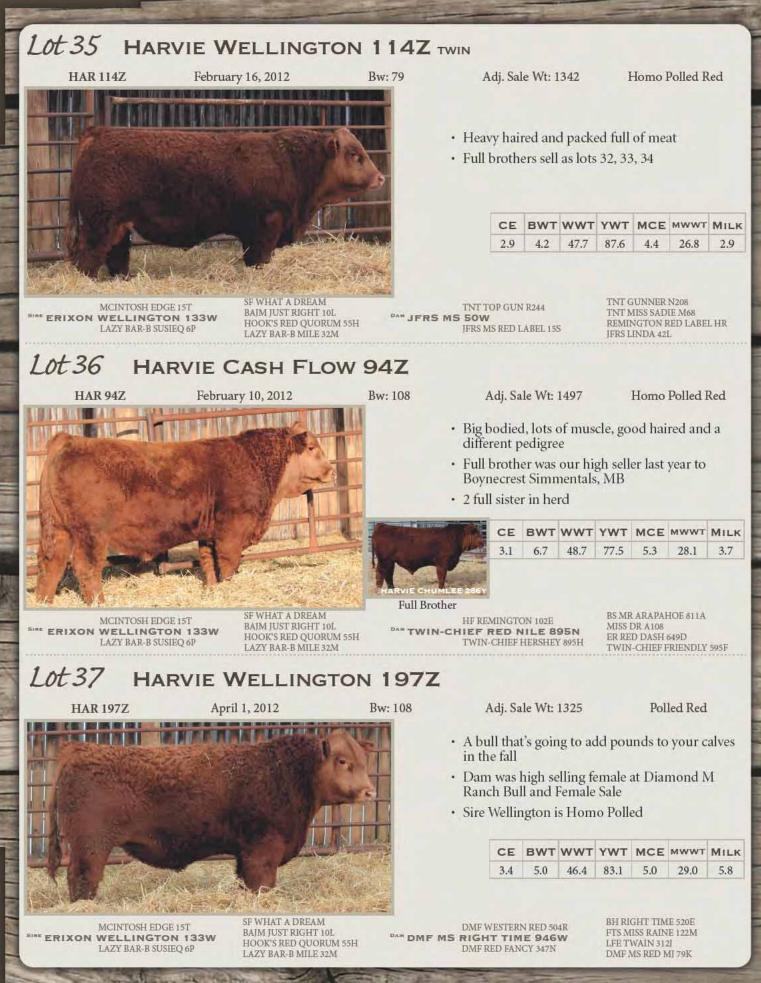

### **ERIXON WELLINGTON 133W**

BOBE 133W

March 3, 2009

BW: 104

Homo Polled

31.4

5.1

Performance siring bull

98.1

52.6

6.1

BWT WWT YWT MCE MWWT MILK

4.5

SF WHAT A DREAM SINE MCINTOSH EDGE 15T BAJM JUST RIGHT 10L CNS DREAM ON L186 BB LITTLE RED RODEO HOOK'S RED QUORUM 55H BAIM CORDELIA 9J

HOOK'S RED QUORUM 55H Dam LAZY BAR-B SUSIEQ 6P LAZY BAR-B MILE 32M MV RED LIGHT 406 HOOK'S APPLAUSE 59F CITY VIEW RED MILESTONE LAZY BAR-B REDTIME 35H