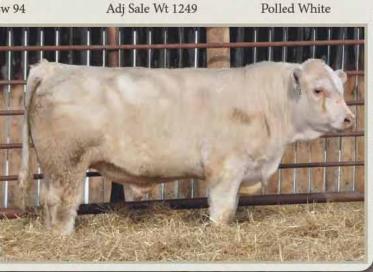

14J PLEASANT DAWN GERI 702J LT RIO BLANCO 1234 P PLEASANT DAWN SUZAN 965A

HARVIE JAGER 65J DAN HARVIE MS GELLIA 123T HARVIE MISS GELLIA 35G LANG'S ERIC THE RED 3E HARVIE MISS FRANCIS 47F A-JAY'S PLD DIMENSION69E PAR MISS 50B

ELH 155Z

#### March 4, 2012

Bw 94

Lot 54

Polled White

HARVIE SPAWN 155Z

· Real smooth made bull with great structure · Full brother was sold to Jim Pulyk last year

| CE | BW  | ww | YW | MILK | TM |
|----|-----|----|----|------|----|
| 46 | 1.7 | 30 | 65 | 20.9 | 36 |

PLEASANTDAWN MARSHALL70P EASANTDAWN SPAWN 765W PLEASANT DAWN RIO 65P

LEK ARNOLD 14J PLEASANT DAWN GERI 702J LT RIO BLANCO 1234 P PLEASANT DAWN SUZAN 965A

HARVIE JAGER 65J DAN HARVIE MICA 166U HARVIE MICA PAR 73M

LANG'S ERIC THE RED 3E HARVIE MISS FRANCIS 47F HARVIE JAGUAR 934J PAR MISS 17B



|