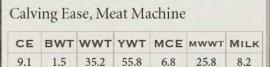

| CE  | BWT | WWT  | YWT  | MCE | MWWT | MILK |
|-----|-----|------|------|-----|------|------|
| 7.1 | 3.2 | 56.0 | 94.6 | 5.8 | 28.0 | 0.0  |

TCF/RCC TEMPTATION GJ640 SINE SHS ENTICER P1B ROCKY HILLS JO TE MCCLINTOCK G28 BOZ SWEET TEMPTATION RHR GRANITE 140G ROCKY HILLS E JAY