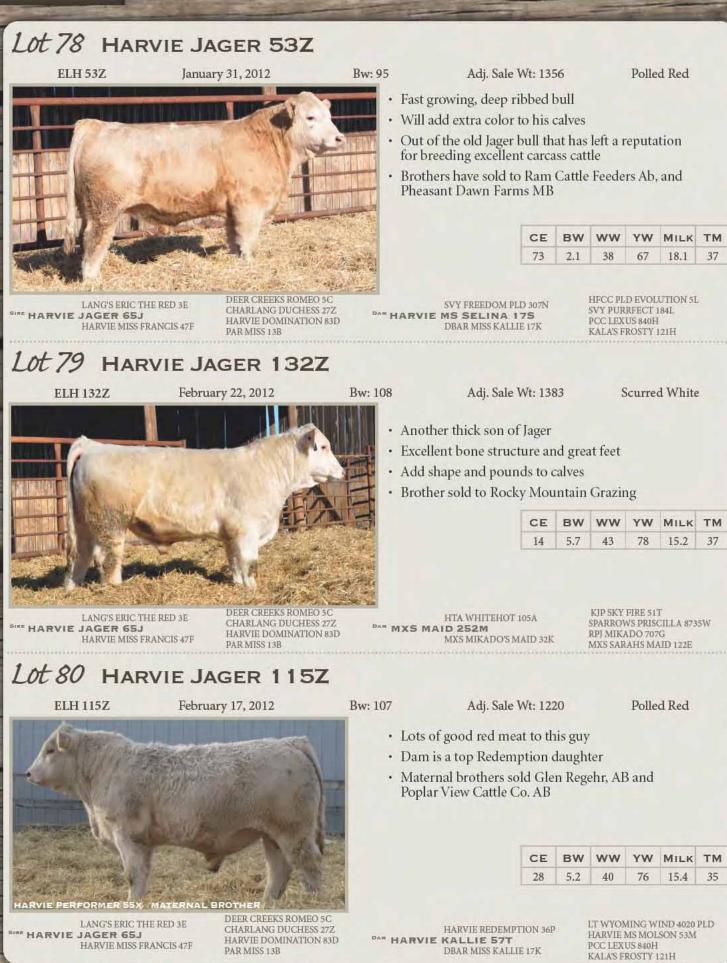

NRIETTA 585 HARVIE JAGER 65J HARVIE MISS GENEVA 21G

MSW CRAVEN RED 29M HARVIE PHOEBE 64P

KEYS HANDYMAN PLD 255H SVS FIREBALL 19F HARVIE JAGER 65] HARVIE HENRIETTA 52H

YW

93

## Lot 70 HARVIE POUNDER 92Z



Maternal Brother EXCLUSIF

SILVERSTREAM PERFORMERP38 SINE HARVIE POUNDER 91X HARVIE MS NADA 80N

HARVIE JAGER 65J HARVIE MISS GENEVA 21G

MAUNGAHINA TOWKAY T13 SILVERSTREAM HOUGHTY H83E DAW HARVIE MS SUNLIGHT 115 HARVIE MS MOONLIGHT 38M BULLS M07 MAUNGAHINA PRINCESS 2 L23 HARVIE JAGER 65J PAR MISS 20B





LANG'S ERIC THE RED 3E SIME HARVIE JAGER 65J HARVIE MISS FRANCIS 47F DEER CREEKS ROMEO 5C CHARLANG DUCHESS 27Z HARVIE DOMINATION 83D PAR MISS 13B

KJP SKY FIRE 51T PAR MISS FIREFLY 31F PAR MISS CANDY 27X TOWERVIEW EXCEL 3P JOHNSON'S MISS 1M ARL MR ACADIA 1152R ARL MISS ACADIA 73S



KALAS P

# Lot 81 HARVIE HANK 263Z

#### ELH 263Z

- Stout, long made bull
- His dam 35G has produced many great females and herdsires that have been used in our herd and across the globe
- 263Z is sired by the famous Hank
- Expect quality and performance from his progeny



MATERNAL BROTHER

|    | ESTIMATED EPDS |    |    |      |    |  |  |
|----|----------------|----|----|------|----|--|--|
| CE | вw             | ww | YW | MILK | тм |  |  |
| -  | 4.4            | 40 | 70 | 24.7 | 44 |  |  |



RAINBOW MR CYRANO 32D sing MVX COUGARHILL HANK 720G MVX EDITH 806X

A-JAY'S PLD DIMENSION69E DAM HARVIE MISS GELLIA 35G PAR MISS 50B CYRANO FRIVOLE WILDOR RAVEN 6M SUNSET ACRES NOREEN 18N

SPARROWS SHERIFF 315W MISS GBR JAVLIN 1W PCFL MONTE CARLO 19W PAR MISS 4Y



### Lot 82 HARVIE FIRE 182Z