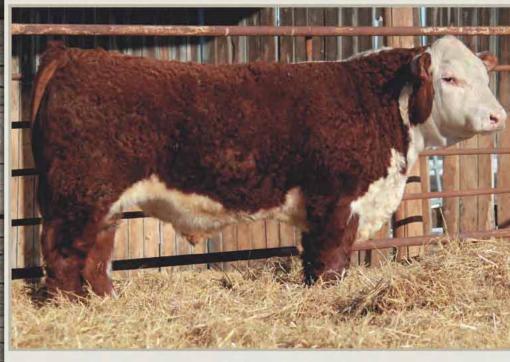

### Lot 3 HARVIE FIRST CLASS 29Z (DLF IEF HYF)

CVIH 29Z

January 23, 2012

BW: 97

Adj. Sale Wt: 1503

Polled

- Class Winner at Farmfair International 2012
- Maternal sister was a high seller to Edenburns in IL, USA
- Super deep bodied, lots of length

| CE   | BW  | ww   | YW   | MILK | тм   | 1 |
|------|-----|------|------|------|------|---|
| -1.5 | 4.6 | 50.7 | 83.6 | 18.2 | 43.6 |   |

HARVIE TRAVELER 69T SIME HARVIE TAILOR MADE ET 7W HARVIE MISS FIREFLY 51F