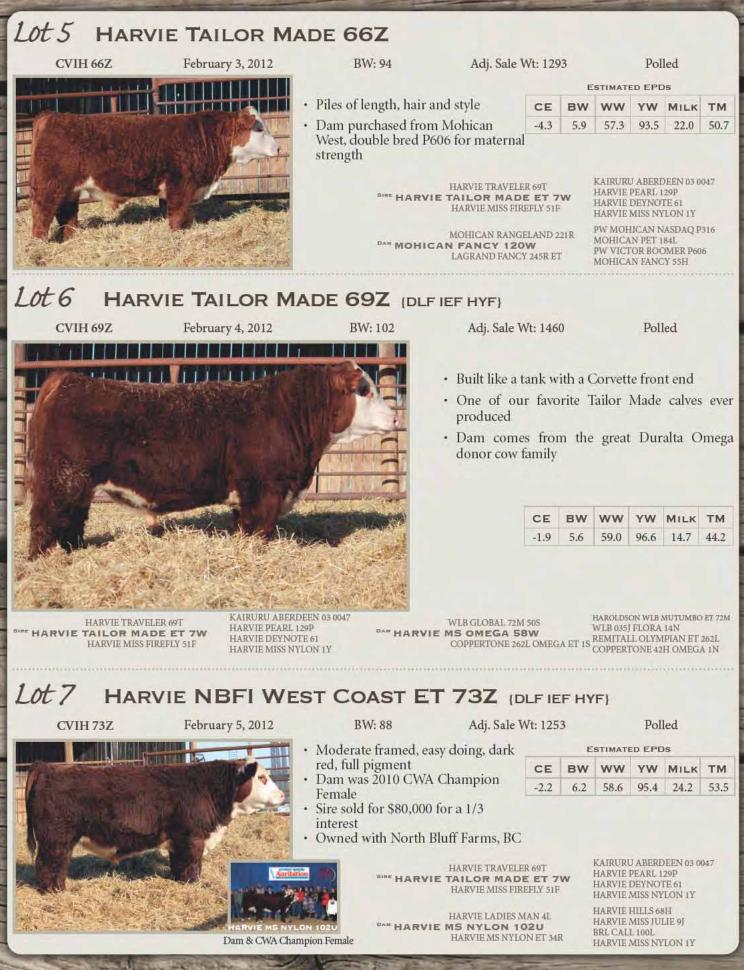

## Lot 4 HARVIE TAILOR MADE 51Z (DLF IEF HYF)

### CVIH 51Z

January 31, 2012

BW: 93

Adj. Sale Wt: 1456

Polled

- Cherry red, lots of muscle, out of a real hard working cow
- Maternal brother sold to Troy Hagel, AB
- Maternal sister sold to 3DL Herefords, other sister retained in herd

Maternal Brother HARVIE TRAVELER 69T BINE HARVIE TAILOR MADE ET 7W HARVIE MISS FIREFLY 51F

KAIRURU ABERDEEN 03 0047 HARVIE PEARL 129P HARVIE DEYNOTE 61D HARVIE MISS NYLON 1Y

HARVIE RAFTSMAN 16R DAN HARVIE MS TARA 21T HARVIE PURPLE 5P HARVIE LADIES MAN 4L HARVIE MISS FIREFLY 51F HARVIE KNOCKOUT 98K HARVIE MS MARYANN 89M

#### Lot 8 HARVIE FIRE IT UP ET 91Z {DLF IEF HYF} February 10, 2012 BW: 87 CVIH 91Z Adj. Sale Wt: 1226 Polled · Very short marked, straight in his lines, with style to burn Dam is a donor cow Maternal brother to Harvie High Roller ET 66X, 2 time Denver Division Champion ESTIMATED EPDS CE RW WW VW MILK TM -1.4 4.6 63.3 101.1 20.0 51.7 REMITALL ONLINE 1221 KAIRURU ABERDEEN 03 0047 HARVIE TRAVELER 69T BR DM CHANNING ET HARVIE PEARL 129P DM L1 DOMINETTE 820 SINE HARVIE TAILOR MADE ET 7W DAM HARVIE DAN MS FIREFLY 695 HARVIE DEYNOTE 61 HARVIE LADIES MAN 4L HARVIE MISS FIREFLY 51F HARVIE MS FIREFLY 65P HARVIE MISS NYLON 1Y HARVIE MISS FIREFLY 51F Lot 9 HARVIE CHANGER 130Z (DLF IEF HYF) February 21, 2012 BW: 94 **CVIH 130Z** Adj. Sale Wt: 1395 Polled Super eye catching bull, lots of length and muscle Dam is a donor cow for Harvie Ranching · 9 Maternal brothers working in purebred and commercial herds · 3 maternal sisters in herd including a Denver Class Winner CE RW WW VW MILK TM -1.4 15.7 5.0 53.5 88.7 42.5 KAIRURU ABERDEEN 03 0047 REMITALL ONLINE 122L HARVIE TRAVELER 69T GNF 122L LINEDRIVE ET 56N HARVIE PEARL 129P WALPOLE TEQUILLA ET 13A SIRE HARVIE TAILOR MADE ET 7W DAN DTHF RAVIN 144R HARVIE DEYNOTE 61D DTHF WLB FEDERAL 10E HARVIE MISS FIREFLY 51F DTHF MACEY 144M TRUMAC MISS RAIDER 5J HARVIE MISS NYLON 1Y Lot 10 HARVIE TAILOR MADE 140Z (DLF IEF HYF) February 24, 2012 Adj. Sale Wt: 1584 BW: 98 Polled CVIH 140Z · One of the highest performing bulls on offer · Hilary Cow family has produced us several herd sires for Harvie Ranching Maternal brothers sold to Jim Rosenberg IL, USA and George Astleford AB CE RW ww YW MILK TM -3.0 5.2 60.5 98.6 19.3 49.6