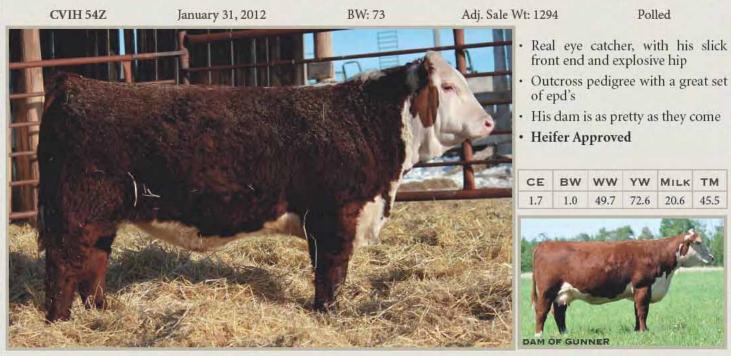

#### Lot 14 HARVIE AXA T-BONE 56Z (DLF IEF HYF) February 1, 2012 BW: 108 CVIH 56Z Adj. Sale Wt: 1596 Polled One of the biggest hipped hereford bulls you'll have ever seen · Huge muscle, piles of rib, great haired Maternal brothers sold to Lorenzen Farms IL, USA and Tail Creek Farms AB Maternal sister is dam of lot 16 BW WW YW MILK TM CE -5.3 7.2 61.3 102.4 18.9 49.6 REMITALL OLYMPIAN ET 2621 LEELANDS TRANSITION T7 KAIRURU ABERDEEN 03 0047 REMITALL PATRIOT ET 13P KAIRURU PLUM T44 REMITALL GINGER 23G SINE HARVIE DAN T-BONE 196T DAM BAR-J-M LA SENZA 145 HARVIE LADIES MAN 4L REMITALL ONLINE 122L HARVIE MS FIREFLY 65P MHPH MS 122L JADE 113N HARVIE MISS FIREFLY 51F MHPH MS 60D JADE 110K Lot 15 HARVIE T-BONE 68Z {DLF IEF HYF} BW: 89 CVIH 68Z February 4, 2012 Adj. Sale Wt: 1471 Polled · Deep sided, easy doing, heavy muscled Maternal brothers sold to Stockwell Polled Herefords AB · Maternal sisters sold to Graves Ranch TX, USA and SS Cattle Company, AB CE RW WW YW MILK TM 1.1 2.6 43.5 66.2 20.1 41.9 LEELANDS TRANSITION T7 HARVIE HILLS 68H KAIRURU ABERDEEN 03 0047 HARVIE LADIES MAN 4L KAIRURU PLUM T44 HARVIE MISS JULIE 9J SINE HARVIE DAN T-BONE 196T HARVIE PRINCESS 78P HARVIE LADIES MAN 4L HARVIE A-RACE 28A HARVIE MS FIREFLY 65P HARVIE MISS CHAMPAGNE 36C HARVIE MISS FIREFLY 51F HARVIE MISS PIONEER 21U 1 pt 16 HARVIE HIDALGO 102Z (DLF IEF HYF) BW: 89 Polled CVIH 102Z February 12, 2012 Adj. Sale Wt: 1290 · Stout, lots of muscle and easy fleshing Maternal brother sold to Leonard Paget, AB Maternal sister was a high seller to John Schmit MN, USA CE ww RW VW MIIK TM -2.1 3.9 42.5 73.6 16.9 38.2 MS JADE 57