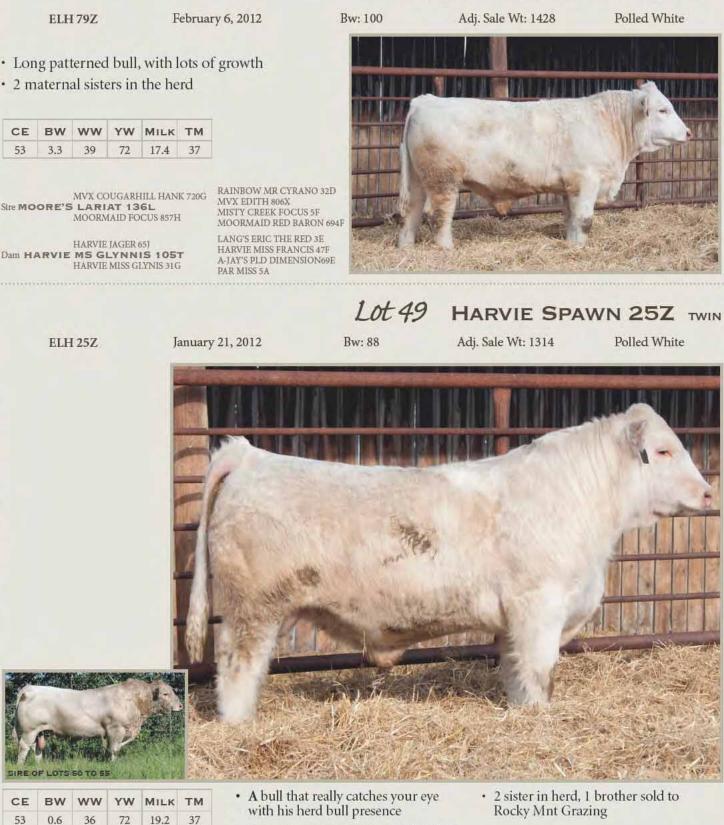

#### Lot 8 HARVIE FIRE IT UP ET 91Z {DLF IEF HYF} February 10, 2012 BW: 87 CVIH 91Z Adj. Sale Wt: 1226 Polled · Very short marked, straight in his lines, with style to burn Dam is a donor cow Maternal brother to Harvie High Roller ET 66X, 2 time Denver Division Champion ESTIMATED EPDS CE RW WW VW MILK TM -1.4 4.6 63.3 101.1 20.0 51.7 REMITALL ONLINE 1221 KAIRURU ABERDEEN 03 0047 HARVIE TRAVELER 69T BR DM CHANNING ET HARVIE PEARL 129P DM L1 DOMINETTE 820 SINE HARVIE TAILOR MADE ET 7W DAM HARVIE DAN MS FIREFLY 695 HARVIE DEYNOTE 61 HARVIE LADIES MAN 4L HARVIE MISS FIREFLY 51F HARVIE MS FIREFLY 65P HARVIE MISS NYLON 1Y HARVIE MISS FIREFLY 51F Lot 9 HARVIE CHANGER 130Z (DLF IEF HYF) February 21, 2012 BW: 94 **CVIH 130Z** Adj. Sale Wt: 1395 Polled Super eye catching bull, lots of length and muscle Dam is a donor cow for Harvie Ranching · 9 Maternal brothers working in purebred and commercial herds · 3 maternal sisters in herd including a Denver Class Winner CE RW WW VW MILK TM -1.4 15.7 5.0 53.5 88.7 42.5 KAIRURU ABERDEEN 03 0047 REMITALL ONLINE 122L HARVIE TRAVELER 69T GNF 122L LINEDRIVE ET 56N HARVIE PEARL 129P WALPOLE TEQUILLA ET 13A SIRE HARVIE TAILOR MADE ET 7W DAN DTHF RAVIN 144R HARVIE DEYNOTE 61D DTHF WLB FEDERAL 10E HARVIE MISS FIREFLY 51F DTHF MACEY 144M TRUMAC MISS RAIDER 5J HARVIE MISS NYLON 1Y Lot 10 HARVIE TAILOR MADE 140Z (DLF IEF HYF) February 24, 2012 Adj. Sale Wt: 1584 BW: 98 Polled CVIH 140Z · One of the highest performing bulls on offer · Hilary Cow family has produced us several herd sires for Harvie Ranching Maternal brothers sold to Jim Rosenberg IL, USA and George Astleford AB CE RW ww YW MILK TM -3.0 5.2 60.5 98.6 19.3 49.6