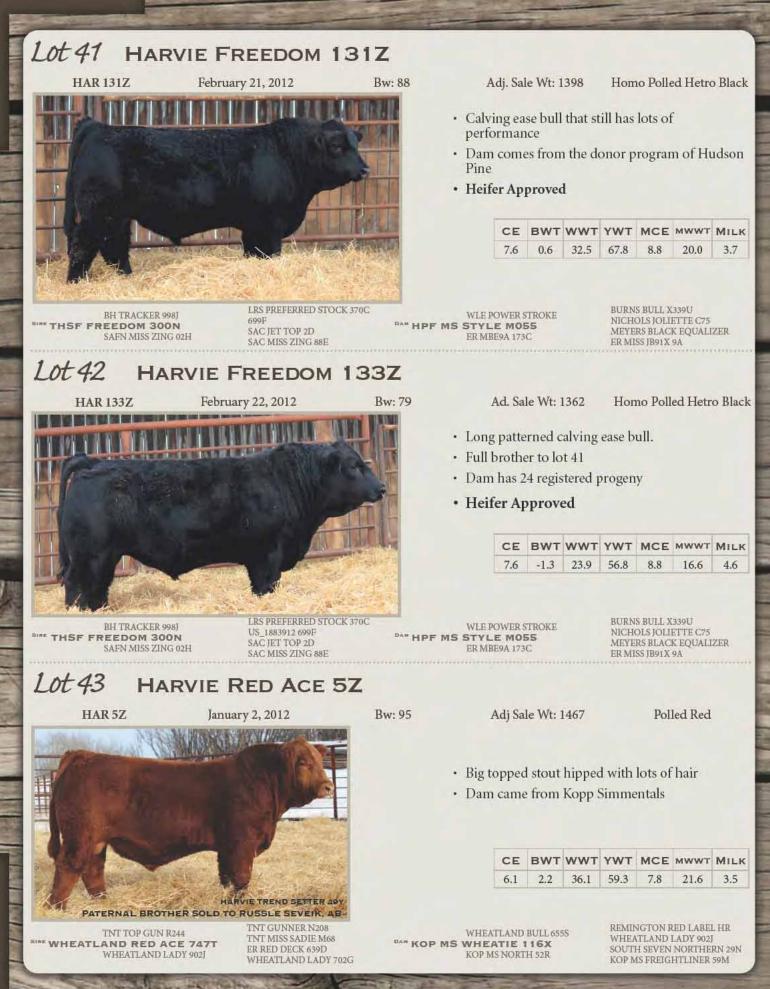

### **KOPP FINAL DRIVE 33Y**

**KOP 33Y** 

January 9, 2011

BW: 90

Homo Polled

WHEATLAND RED TEDDY 457P SINE IPU RED TOUCHDOWN 32S IPU RED POCAHONTAS 52N

WHEATLAND BULL 131L WHEATLAND LADY 902J HART RED CHIEF J242 KAPPES JADE J144

MUIRHEAD LIVE WIRE 95R BAR KOP MS LIVEWIRE 40U KOP MS FREIGHTLINER 59M KENCO/MF POWERLINE 204I. GFP MISS BEARCLAW 100M SMITHBILT FREIGHTLINER91J BAR 5 LADY DI 280D

\$17,0000 Maternal Sister

- 5 maternal sibs averaged \$21,600
- Sought after blaze face, longer than a freight train with a huge hip
- Full brother to Harvie JDF Wallbanger
   111X

| CE  | BWT | WWT  | YWT  | MCE | MWWT | MILK |
|-----|-----|------|------|-----|------|------|
| 5.4 | 3.5 | 48.4 | 85.2 | 6.2 | 25.7 | 1.5  |

TCF/RCC TEMPTATION GJ640 SINE SHS ENTICER P1B ROCKY HILLS JO TE MCCLINTOCK G28 BOZ SWEET TEMPTATION RHR GRANITE 140G ROCKY HILLS E JAY

REMINGTON ON TARGET 2S

REMINGTON RED LABEL HR DRAKE SOFT TOUCH 15M GFI MAGNUM K52 ROO KRYSTAL 34K

Lot 28 BW: 90