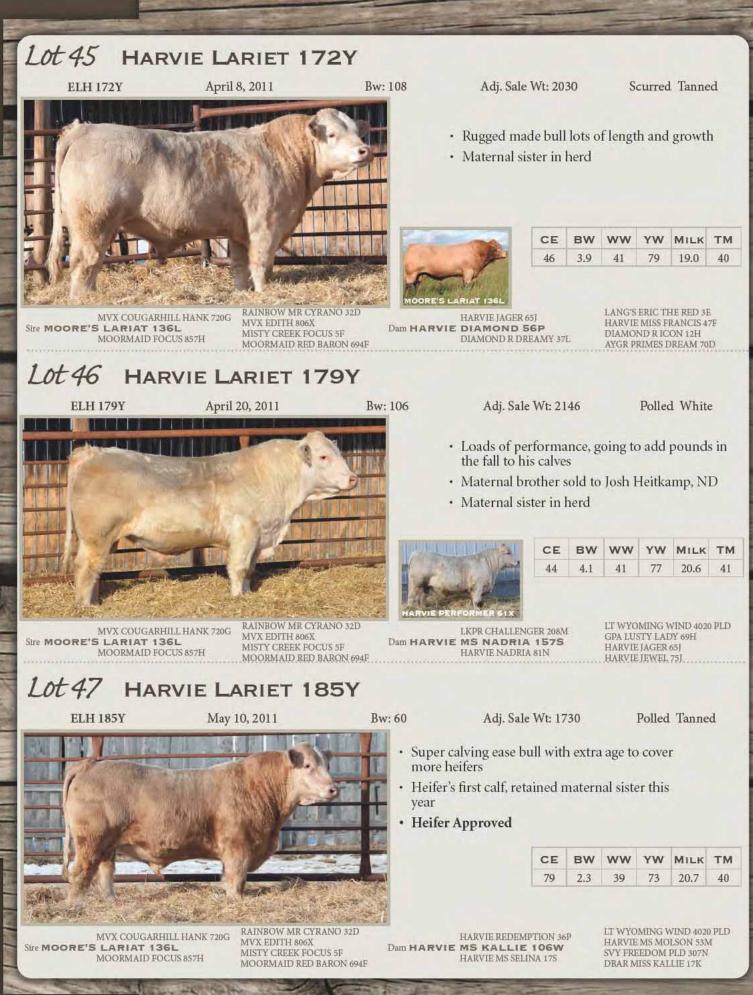

### Lot 1 HARVIE CAJUN ET 325Y (DLF IEF HYF)

April 4, 2011

### Polled

- Herd Sire at Harvie Ranching
- Dam has produced 3 herd sires for Harvie Ranching, T-Bone, Hidalgo, and Cajun
- Full sister CWA Res Heifer Calf Champion
- Powerfull hip structure, lots of length

| CE  | BW  | ww   | YW   | MILK | тм   |  |
|-----|-----|------|------|------|------|--|
| 0.8 | 3.6 | 55.2 | 89.6 | 21.3 | 48.9 |  |

TH SHR 605 57G BISMARCK 243R SITE TH 75J 243R BAILOUT 144U ET KB 615C NICKY 75J

RU 20X BOULDER 57G YY 125Y PRIMROSE 605F SQUARE-D FULLBACK 615C KILMORLIE 359S NICKY 713D

HARVIE LADIES MAN 4L DAM HARVIE MS FIREFLY 65P HARVIE MISS FIREFLY 51F HARVIE HILLS 68H HARVIE MISS JULIE 9J HARVIE DEYNOTE 61D HARVIE MISS NYLON 1Y

#### Lot 2 HARVIE E MONTANA ET 17Z (DLF IEF HYF)

CVIH 17Z

CVIH 325Y

January 7, 2012

BW: 85

BW: 92

Adj. Sale Wt: 1409

Polled

- Proven maternal powerhouses on both top and bottom of pedigree
- · Full sister was high selling female in 2012 Internet Sale
- Owned with Ehlke Herefords, MT
- Heifer Approved

| CE   | вw  | ww   | YW   | MILK | тм    |
|------|-----|------|------|------|-------|
| -4.9 | 4.6 | 46.9 | 73.8 | 25.9 | +49.4 |

HARVIE E MS FIREFLY ET 192

**Full Sister** REMITALL KEYNO'TE 20X MISS CRAIGIE TRUSTMARK 10Y DURALTA 359S NYLON 16W CHSF 4R MISS CHOICE 11U

**REMITALL BOOMER 46B** PW VICTOR BOOMER P606 PW VICTORIA 964 8114

REMITALL KEYNOTE 20X RHF VICTOR 266 964 HVF VICTORIA 1121 05

HARVIE DEYNOTE 61D REMITALL SALLY'S LASS ET 120X DAM HARVIE MISS FIREFLY 51F HARVIE MISS NYLON 1Y

### Lot 3 HARVIE FIRST CLASS 29Z (DLF IEF HYF)

CVIH 29Z

January 23, 2012

BW: 97

Adj. Sale Wt: 1503

Polled

- Class Winner at Farmfair International 2012
- Maternal sister was a high seller to Edenburns in IL, USA
- Super deep bodied, lots of length

| CE   | BW  | ww   | YW   | MILK | тм   | 1 |
|------|-----|------|------|------|------|---|
| -1.5 | 4.6 | 50.7 | 83.6 | 18.2 | 43.6 |   |

HARVIE TRAVELER 69T SIME HARVIE TAILOR MADE ET 7W HARVIE MISS FIREFLY 51F

KAIRURU ABERDEEN 03 0047 HARVIE PEARL 129P HARVIE DEYNOTE 61D HARVIE MISS NYLON 1Y

CCR 57G STAMINA ET 199S **MARVIE MS PRECIOUS 4U** OVHF PRECIOUS EMMA 17N RU 20X BOULDER 57G GOLDEN-OAK 46B KEEPSAKE 23K OVHF 20X MASTER KEY 5H CASSBURN PRECIOUS A-SOME 1E