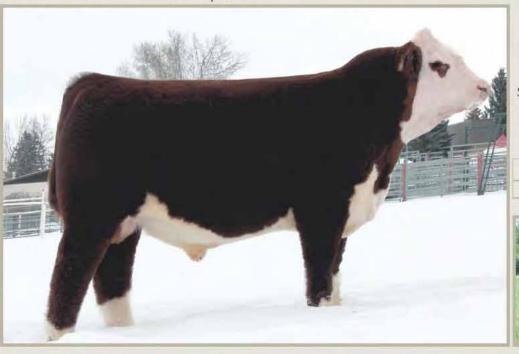

### Lot 26 HARVIE BOULDER ET 49Z

BW: 100

Sale Wt: 1413

(DLF IEF HYF)

| CVIH 49Z         |      |
|------------------|------|
| January 30, 2012 | Adj. |

Polled

- Big ribbed rugged made ranch bull
- Hilary Cow is a donor cow for Harvie Ranching and Copper Creek Ranch
   ESTIMATED EPDS

| Progeny sold all over                                  | CE  | BW  | ww               | YW      | MILK                                     | тм   |
|--------------------------------------------------------|-----|-----|------------------|---------|------------------------------------------|------|
| North America                                          | 1.3 | 3.1 | 44.5             | 81.7    | 16.1                                     | 38.4 |
| SINE RU 20X REMITALL KEY<br>BOULDER 5<br>RU 10A DEW 57 | 7G  |     | REMITA<br>REMITA | LL PATH | MSTER 9T<br>UCIA 99P<br>E 10A<br>CUP 57Z |      |
|                                                        |     |     | HARVIE           | CLURN   | (ED 11C                                  |      |

HARVIE EXTRA 35E PAN HARVIE MISS HILARY 90H CROMDALE 1Z TAMARACK 25B

HARVIE CLUB MED 11C HARVIE MISS NYLON 1Y CROMDALE R11 TRAVELER 1Z CROMDALE 12R IVY 14X

Cole Harvie, Scott Pimm, Scott Harvie & Colter McDonald