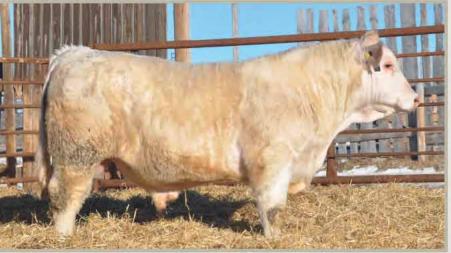

--------|
| SINE LA DUIE | STOUT 124Y            |

ww

43

CE

66

BW

1.5

HARVIE STOUT 124X HARVIE MS GELLIA 123T

84

MILK

194

TM

41



HARVIE CRYSTAL D TRIGGER 35T HARVIE PHOEBE 145X HARVIE HENRIETTA 58S

5T MAUNGAHINA TOWKAY T13 HARVIE MS MOLSON 53M MSW CRAVEN RED 29M HARVIE PHOEBE 64P

# Lot 61 HARVIE VINAZA 165Z



WINN MANS LANZA 610S SINE WINN MANS VINAZA 8150 WINN MAN SEDUCTIVE 052K

#### RMR COHIBA **BKJ SEDUCTIVE 837H**

WINN MAN MERIT 036K

LKPR CHALLENGER 208M DAN HARVIE HOLLY 35R HARVIE HOLLY 53H

Maternal Brother sold to Echo Sand Ranching WYOMING WIND 4020 PLD GPA LUSTY LADY 69H LANG'S ERIC THE RED 3E ARL MISS ACADIA 204B

YW

104

MILK TM

49

20.6

Polled White

Ranch, Rocky Mnt Grazing and Gord

ww

56

## Lot 62 HARVIE VINAZA 166Z

ELH 166Z

March 8, 2012

Bw: 95



#### Adj. Sale Wt: 1454

ruggedness

sired by Vinaza CE

30

BW

4.1

ORMER 94)

Lunde

#### Polled White

- Soft made performance bull
- · Maternal brothers sold to Long Grass Grazing and Rocky Mnt Grazing
- · 2 sisters in the herd including the dam of lot 64

| CE | BW  | ww | YW | MILK | тм |
|----|-----|----|----|------|----|
| 49 | 2.6 | 50 | 92 | 20.2 | 45 |

WINN MANS LANZA 610S SINE WINN MANS VINAZA 8150 WINN MAN SEDUCTIVE 052K

SPARROWS DURANGO 585P WINN MAN MERIT 036K RMR COHIBA BKJ SEDUCTIVE 837H

HARVIE NELSON 98N **DAH HARVIE GLYNIS 106R** HARVIE MISS GLYNIS 31G HARVIE JAGER 65] HARVIE MISS GELLIA 35G A-JAY'S PLD DIMENSION69E PAR MISS 5A

Lot 63 HARVIE VINAZA 172Z

**ELH 172Z** 

March 13, 2012

Bw: 98

Adj. Sale Wt: 1211

Polled White

· Long bodied growthy made bull

Mater