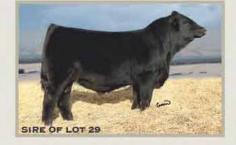

TNT TOP GUN R244 PAR HARVIE MS TRUFFLE 35X JDN PRAIRIE PARFAIT 27L TNT GUNNER N208 TNT MISS SADIE M68 ER RED DECK 639D LFE TRUFFLE 42H

HARVIE SWEET TALKER 6Z

HAR 6Z

January 2, 2012

January 24, 2012

Lot 29 BW: 102

Adj. Sale Wt: 1579

Homo Polled Red

- Heavy haired, big topped, athletic made bull
- Dam is a daughter of Westway Farms most proven cow family Red Licious
- Wallbanger progeny dominated the show and sale ring last fall

| CE  | BWT | WWT  | YWT  | MCE | MWWT | MILK |
|-----|-----|------|------|-----|------|------|
| 7.1 | 3.3 | 47.4 | 79.6 | 6.3 | 24.8 | 1.1  |

SHS ENTICER P1B BINE HARVIE JDF WALLBANGER111X JDF PEPSI 61U TCF/RCC TEMPTATION GJ640 ROCKY HILLS JO REMINGTON ON TARGET 2S JDF MATTIE 61R