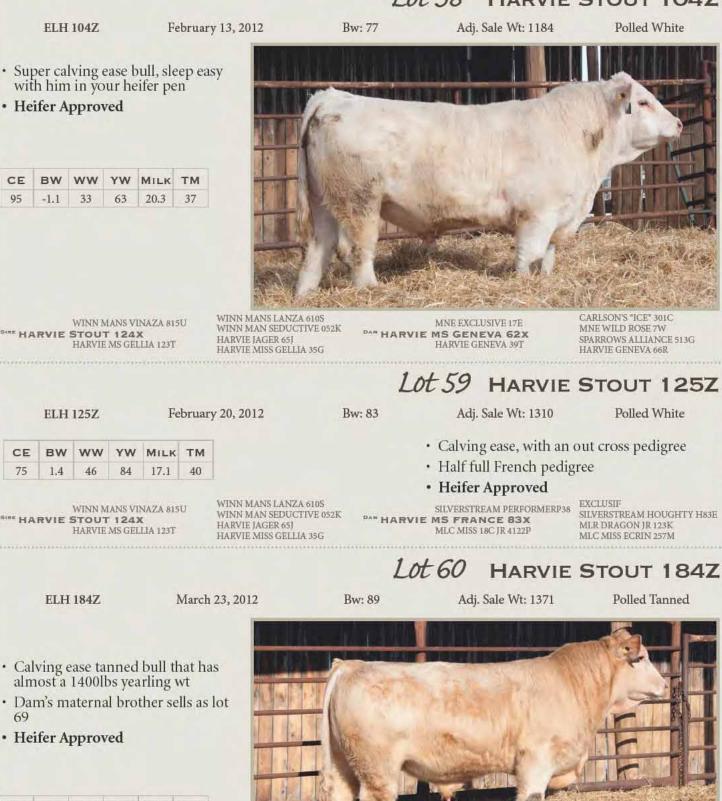

| the state of the state of the                                                                                                                                                                              | and the state                                                       | -              | and the second second                                                                           | -       |         | -                | -      | -                     | -       |  |  |  |

## Lot 58 HARVIE STOUT 104Z



|              | WINN MANS VINAZA 815U |
|--------------|-----------------------|
| SINE LA DUIE | STOUT 124Y            |

ww

43

CE

66

BW

1.5

HARVIE STOUT 124X HARVIE MS GELLIA 123T

84

MILK

194

TM

41



HARVIE CRYSTAL D TRIGGER 35T HARVIE PHOEBE 145X HARVIE HENRIETTA 58S

5T MAUNGAHINA TOWKAY T13 HARVIE MS MOLSON 53M MSW CRAVEN RED 29M HARVIE PHOEBE 64P

# Lot 61 HARVIE VINAZA 165Z



WINN MANS LANZA 610S SINE WINN MANS VINAZA 8150 WINN MAN SEDUCTIVE 052K

#### RMR COHIBA **BKJ SEDUCTIVE 837H**

WINN MAN MERIT 036K

LKPR CHALLENGER 208M DAN HARVIE HOLLY 35R HARVIE HOLLY 53H

Maternal Brother sold to Echo Sand Ranching WYOMING WIND 4020 PLD GPA LUSTY LADY 69H LANG'S ERIC THE RED 3E ARL MISS ACADIA 204B

YW

104

MILK TM

49

20.6

Polled White

Ranch, Rocky Mnt Grazing and Gor