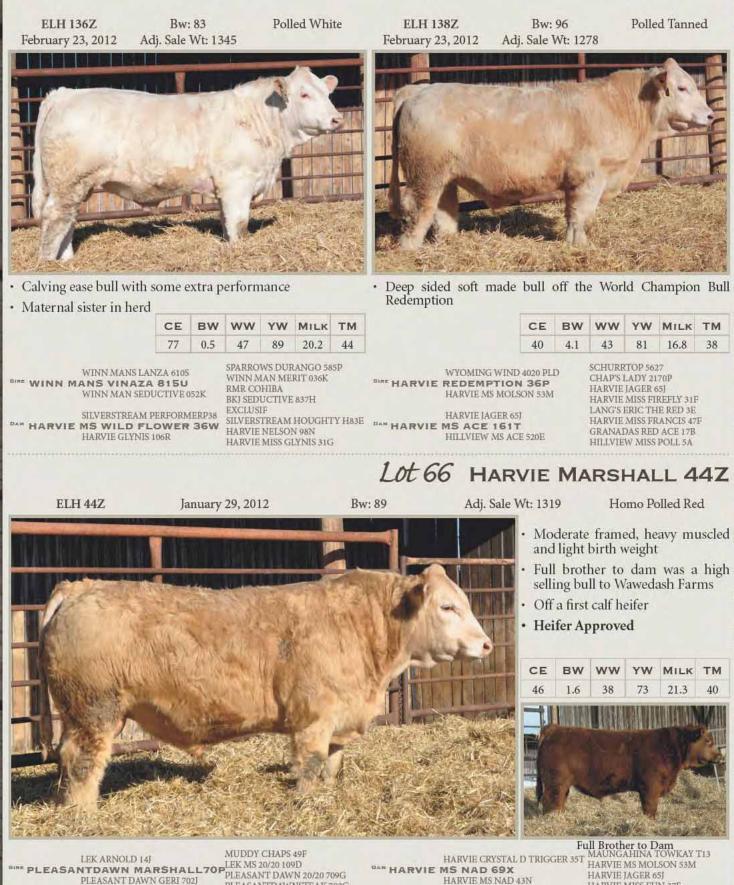

E 837H

HARVIE NELSON 98N **DAH HARVIE GLYNIS 106R** HARVIE MISS GLYNIS 31G HARVIE JAGER 65] HARVIE MISS GELLIA 35G A-JAY'S PLD DIMENSION69E PAR MISS 5A

Lot 63 HARVIE VINAZA 172Z

**ELH 172Z** 

March 13, 2012

Bw: 98

Adj. Sale Wt: 1211

Polled White

· Long bodied growthy made bull

Maternal brother sold to Double R Farms

WINN MANS LANZA 610S SINE WINN MANS VINAZA 8150 WINN MAN SEDUCTIVE 052K SPARROWS DURANGO 585P WINN MAN MERIT 036K RMR COHIBA **BKI SEDUCTIVE 837H** 

HARVIE STINGER 2R DAM HARVIE NAUGHTY 16U HARVIE NAUGHTY 56S

| CE | BW  | ww | YW | MILK | тм |
|----|-----|----|----|------|----|
| 63 | 2.9 | 49 | 96 | 19.2 | 44 |

MVX COUGARHILL HANK 720G HFCC ANASTASIA 7L HARVIE JAGER 65] **BKI NAUGHTY PLD 9321** 

#### Lot 64 HARVIE VINAZA 136Z

#### Lot 65 HARVIE REDEMPTION 138Z



PLEASANTDAWNSTEAK 702G

HARVIE MISS FUN 37F

# Lot 67 HARVIE POUNDER 42Z



Adj. Sale Wt: 1497

Scurred White

- · Massive hip, lots of hair, easy doing, I like this bull a lot
- Ian bought this dam out of Manitoba after he fell in love with her out there at a show

| CE | BW  | ww | YW | MILK | тм |
|----|-----|----|----|------|----|
| 41 | 4.6 | 50 | 90 | 16.1 | 41 |

SILVERSTREAM PERFORMERP38 SINE HARVIE POUNDER 91X HARVIE MS NADA 80N

| EXCLUSIF<br>SILVERSTREAM HOUGHTY H83E<br>HARVIE IAGER 651 | SPARROWS SANCHEZ 715T                   |  |  |  |  |
|-----------------------------------------------------------|-----------------------------------------|--|--|--|--|
| HARVIE JAGER 65J<br>HARVIE MISS GENEVA 21G                | STEPPLERS ASHANTI 69W<br>KCH ASHANTI 6R |  |  |  |  |
| *****