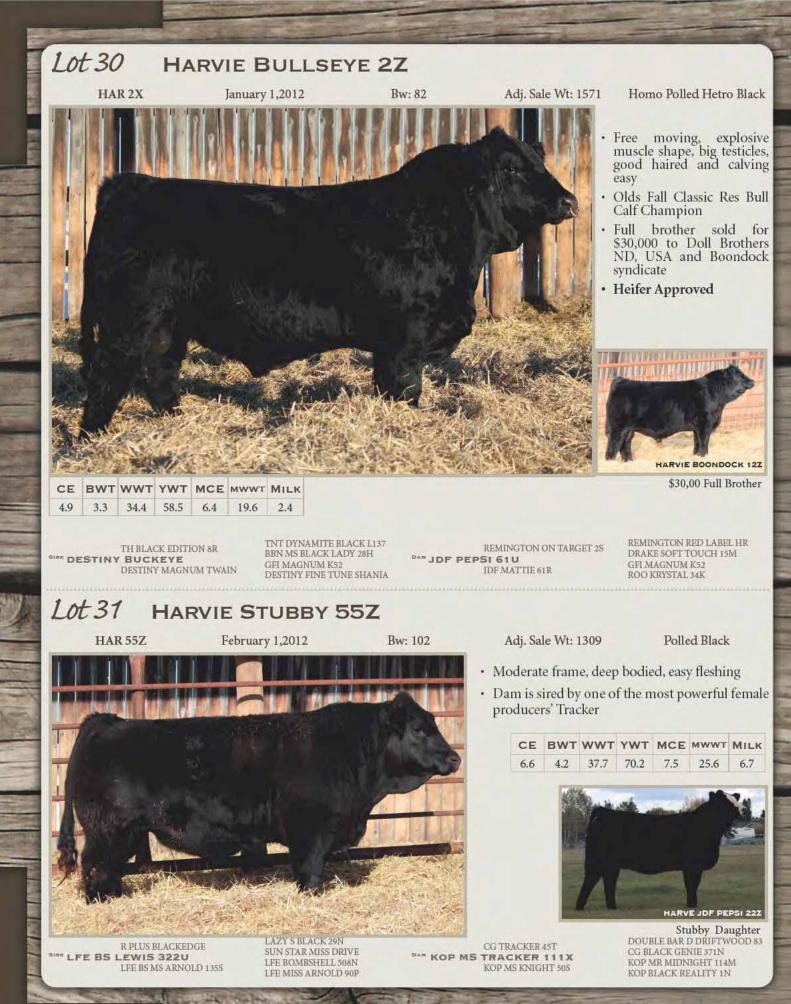

# Lot 25 HARVIE GUNNER 54Z (DLF IEF HYF)

HARVIE SENSATION 265 SINE HARVIE DAN RICOCHET 167U HARVIE DAN MS FIREFLY 69S KAIRURU ABERDEEN 03 0047 HARVIE JACCI 82J BR DM CHANNING ET HARVIE MS FIREFLY 65P

EBRAXTON 719 **DAM HARVIE MS BRAXTON 160X** MC LADY HARVIE T792 ANCHOR BRAXTON ANCHOR 17R HARVIE LADIES MAN 4L MC 9615 DUTCHESS 9833

### Lot 26 HARVIE BOULDER ET 49Z

BW: 100

Sale Wt: 1413

(DLF IEF HYF)

| CVIH 49Z         |      |
|------------------|------|
| January 30, 2012 | Adj. |

Polled

- Big ribbed rugged made ranch bull
- Hilary Cow is a donor cow for Harvie Ranching and Copper Creek Ranch
   ESTIMATED EPDS

| Progeny sold all over                                  | CE  | BW  | ww               | YW      | MILK                                     | тм   |
|--------------------------------------------------------|-----|-----|------------------|---------|------------------------------------------|------|
| North America                                          | 1.3 | 3.1 | 44.5             | 81.7    | 16.1                                     | 38.4 |
| SINE RU 20X REMITALL KEY<br>BOULDER 5<br>RU 10A DEW 57 | 7G  |     | REMITA<br>REMITA | LL PATH | MSTER 9T<br>UCIA 99P<br>E 10A<br>CUP 57Z |      |
|                                                        |     |     | HARVIE           | CLURN   | (ED 11C                                  |      |

HARVIE EXTRA 35E PAN HARVIE MISS HILARY 90H CROMDALE 1Z TAMARACK 25B

HARVIE CLUB MED 11C HARVIE MISS NYLON 1Y CROMDALE R11 TRAVELER 1Z CROMDALE 12R IVY 14X

Cole Harvie, Scott Pimm, Scott Harvie & Colter McDonald