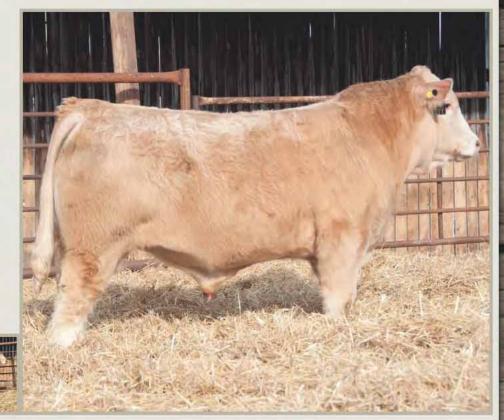

ulls - 9%    |
| 6 bulls - 6% | 10+ bulls - 10% |



# Lot 48 HARVIE LARIAT 79Z



| with his herd bull presence          |
|--------------------------------------|
| One of the heaviest muscled bulls on |

PLEASANTDAWN MARSHALL70P Sire PLEASANTDAWN SPAWN 765W PLEASANT DAWN RIO 65P

36

72

19.2

LEK ARNOLD 14J PLEASANT DAWN GERI 702J LT RIO BLANCO 1234 P PLEASANT DAWN SUZAN 965A

offer

HARVIE JAGER 65] Dam HARVIE MS HEIDY 93S HARVIE MISS HEIDY 15H LANG'S ERIC THE RED 3E HARVIE MISS FRANCIS 47F HARVIE DOMINATION 83D HARVIE MISS 76F



#### Lot 53 HARVIE SPAWN 101Z TWIN

**ELH 101Z** 

February 12, 2012

Bw: 86

Adj. Sale Wt: 1372

Homo Polled Tanned

· Soft made, real complete made Herd Bull prospect

• 2 maternal brothers are currently herd sires at Harvie Ranching Stout and Front Line



| STOUT             |     |    |    |      |    |  |  |  |  |  |  |
|-------------------|-----|----|----|------|----|--|--|--|--|--|--|
| Maternal Brothers |     |    |    |      |    |  |  |  |  |  |  |
| CE                | BW  | ww | YW | MILK | тм |  |  |  |  |  |  |
| 50                | 1.0 | 35 | 71 | 22.8 | 41 |  |  |  |  |  |  |

PLEASANTDAWN MARSHALL70P BINE PLEASANTDAWN SPAWN 765W PLEASANT DAWN RIO 65P

LEK ARNOLD 14J PLEASANT DAWN GERI 702J LT RIO BLANCO 1234 P PLEASANT DAWN SUZAN 965A

HARVIE JAGER 65J DAN HARVIE MS GELLIA 123T HARVIE MISS GELLIA 35G LANG'S ERIC THE RED 3E HARVIE MISS FRANCIS 47F A-JAY'S PLD DIMENSION69E PAR MISS 50B

ELH 155Z

#### March 4, 2012

Bw 94

Lot 54

Polled White

HARVIE SPAWN 155Z

· Real smooth made bull with great structure · Full brother was