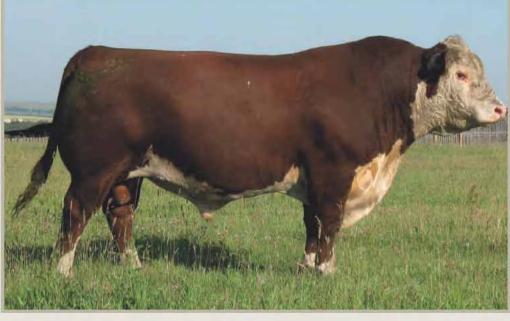

### Hereford Herd Sires HARVIE DAN T-BONE 196T (DLF IEF HYF) April 24, 2007 BW: 85

**CVIH 196T** 

Sold For \$22,500 for 1/2 interest at Mile High Sale \$40.00/dose • no certificates required

Minimum 5 doses Canada & U.S.