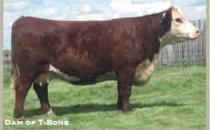

### HARVIE RAFTSMAN 16R {DLF IEF HYF}

CVIH 16R

February 8, 2005

BW: 83

Polled

Siring both top females and bulls \$40.00/dose • \$100.00/certificate Minimum 5 doses Canada & U.S.

|   | CE   | BW  | ww   | YW   | MILK | тм   |
|---|------|-----|------|------|------|------|
| l | -2.0 | 4.4 | 58.7 | 88.2 | 14.8 | 44.2 |

Daughter & CWA Champion Female REMITALL KEYNOTE 20X MISS CRAIGIE TRUSTMARK 10Y DURALTA 3595 NYLON 16W CHSF 4R MISS CHOICE 11U

HARVIE HILLS 68H LADIES MAN 4L HARVIE MISS JULIE 9J P

CVIH 14Z

HARVIE ALL IN 14Z (DLF IEF HYF)