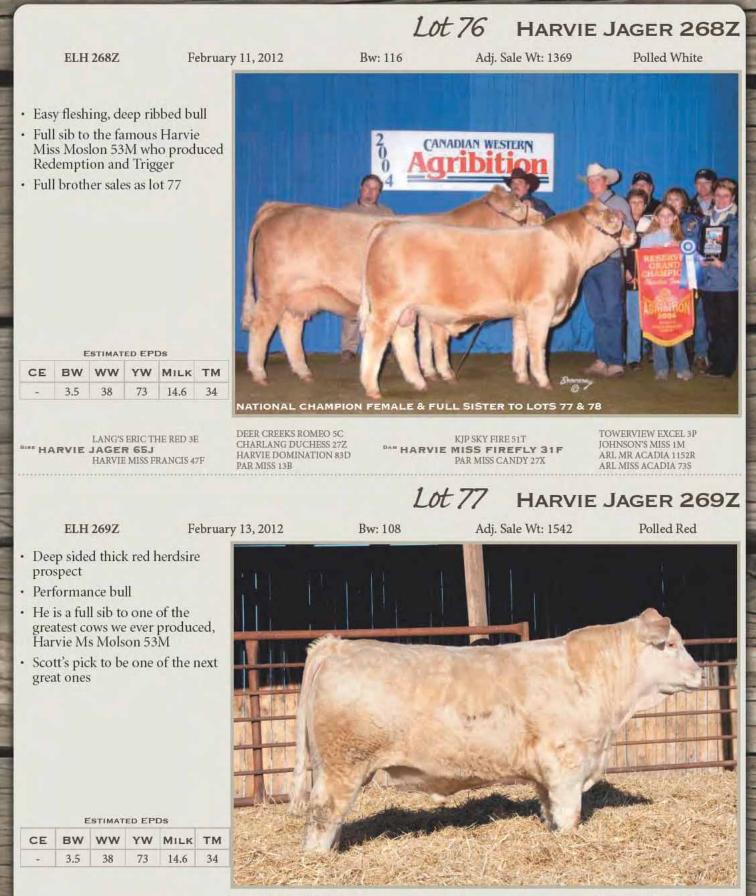

e

MILK TM

15.4

41

Performance bull

Maternal brother sold to John and Dave Mick

SILVERSTREAM PERFORMERP38

HARVIE MS NADA 80N

Maternal sister is dam of lot 60

SILVERSTREAM PERFORMERP38 SINE HARVIE POUNDER 91X HARVIE MS NADA 80N

EXCLUSIF SILVERSTREAM HOUGHTY H83E DAM HARVIE HENRIETTA 585 HARVIE JAGER 65J HARVIE MISS GENEVA 21G

MSW CRAVEN RED 29M HARVIE PHOEBE 64P

KEYS HANDYMAN PLD 255H SVS FIREBALL 19F HARVIE JAGER 65] HARVIE HENRIETTA 52H

YW

93

## Lot 70 HARVIE POUNDER 92Z



Maternal Brother EXCLUSIF

SILVERSTREAM PERFORMERP38 SINE HARVIE POUNDER 91X HARVIE MS NADA 80N

HARVIE JAGER 65J HARVIE MISS GENEVA 21G

MAUNGAHINA TOWKAY T13 SILVERSTREAM HOUGHTY H83E DAW HARVIE MS SUNLIGHT 115 HARVIE MS MOONLIGHT 38M BULLS M07 MAUNGAHINA PRINCESS 2 L23 HARVIE JAGER 65J PAR MISS 20B





LANG'S ERIC THE RED 3E SIME HARVIE JAGER 65J HARVIE MISS FRANCIS 47F DEER CREEKS ROMEO 5C CHARLANG DUCHESS 27Z HARVIE DOMINATION 83D PAR MISS 13B

KJP SKY FIRE 51T PAR MISS FIREFLY 31F PAR MISS CANDY 27X TOWERVIEW EXCEL 3P JOHNSON'S MISS 1M ARL MR ACADIA 1152R ARL MISS ACADIA 73S



KALAS P

# Lot 81 HARVIE HANK 263Z

#### ELH 263Z

- Stout, long made bull
- His dam 35G has produced many great females and herdsires that have been used in our herd and across the globe
- 263Z is sired by the famous Hank
- Expect quality and performance from his progeny



MATERNAL BROTHER

|    | ESTIMATED EPDS |    |    |      |    |  |  |
|----|----------------|----|----|------|----|--|--|
| CE | вw             | ww | YW | MILK | тм |  |  |
| -  | 4.4            | 40 | 70 | 24.7 | 44 |  |  |



RAINBOW M