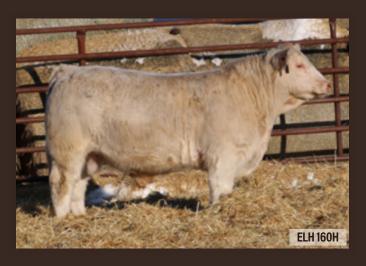

# HARVIE HECTOR 160H HARVIE HECTOR FOUR ELH 160H · CALVED 27 FEB 2020 · MC786045 · POLLED

SIRE

LT Ledger 0332 P CJC Caesar Z1000

DCR Mr Cononail C94 ET Harvie Miss Kay 200B JCH Ms Western Edge S3 KayR Miss 16Y

DAM

| BW  | WW  | ADJ 20 | )5 | ADJ 365 |       | CE   | BW   | WW   |
|-----|-----|--------|----|---------|-------|------|------|------|
| 100 | 852 | 867    |    |         | 1391  | 6.1  | 1.5  | 55   |
| YW  | MK  | MTL    | C١ | N       | FAT   | REA  | MB   | LY   |
| 98  | 17  | 44     | 2  | 2       | 0.782 | 0.48 | 0.48 | 1.20 |