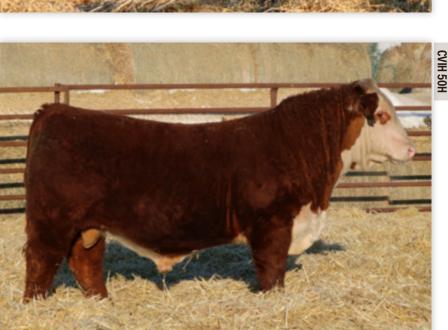

LOT 2 Another elite herd bull with extra performance stemming from this exciting flush. Hightower is the highest performing bull on offer in our 2021 Bull Sale. What we admire most about Hightower is that he's going to add size but keep volume and fleshing ability. Cole's favourite 2020 heifer calf is a ¾ sister to 67H, and she's off of a maternal sister and sired by Apex too, she's a beauty. We are retaining an in-herd semen use on Hightower to add extra pounds to our herd, which we all know is what the Charolais have mastered.

# HARVIE HIGHTOWER 67H

ELH 67H • CALVED 05 FEB 2020 • MC785965 • HOMO POLLED

| BW  | WW   | ADJ 20 | ADJ 205 |      | OJ 365 | CE   | BW   | WW   |
|-----|------|--------|---------|------|--------|------|------|------|
| 102 | 1000 | 928    |         | 1547 |        | 8.9  | -0.7 | 45   |
| YW  | MK   | MTL    | C۱      | N    | FAT    | REA  | MB   | LY   |
| 85  | 15   | 38     | 12      |      | 0.223  | 0.37 | 0.75 | 0.95 |