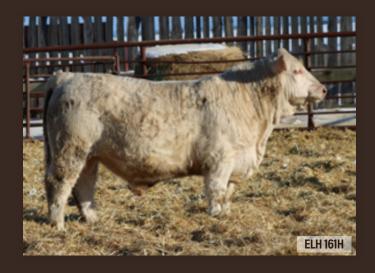

# **HARVIE HOMERUN 161H**

ELH 161H • CALVED 27 FEB 2020 • MC786046 • SCURRED/TWIN

SIRE

DAM

SCR Triumph 2135 High Bluff BMW 131B SCX Triumph 50B Harvie Polly116D SCX Miss Hilo 128W Harvie Polly 38T

| BW  | WW  | ADJ 20 | )5 | A | DJ 365 | CE   |   | BW  | / | WV   | ٧ |
|-----|-----|--------|----|---|--------|------|---|-----|---|------|---|
| 85  | 693 |        |    |   | 1203   | 1.4  |   | 2.4 | ļ | 61   |   |
| YW  | MK  | MTL    | C١ | N | FAT    | RE/  | 1 | MB  |   | LY   |   |
| 109 | 15  | 45     | 2  | 5 | 0.808  | 0.42 | 2 | 0.8 | 1 | 1.14 | 1 |

Real easy doing rugged made bull that's going to add some easy fleshing to his progeny. We believe no matter what colour your cow herd is, this bull will work on it and add some extra profit in your pocket.