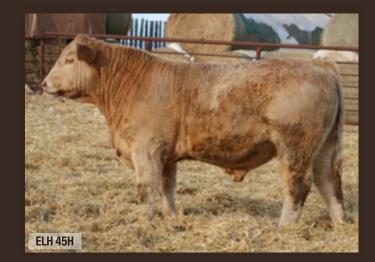

## **HARVIE HISTORY 45H**

ELH 45H • CALVED 02 FEB 2020 • MC785996 • POLLED

SIRE

DAM

CML Gusto 662D Harvie FRONT LINE 87Y
Bob's Gambino 12F Harvie Ms Sunshine 193B
BWP Wish List 8W Harvie Ms Sunshine 19X

| BW  | WW  | ADJ 20 | )5 | AD | )J 365 | CE   | BW    | WW   |
|-----|-----|--------|----|----|--------|------|-------|------|
| 104 | 860 | 791    |    | 1  | 270    | 2.4  | 2.6   | 42   |
| YW  | MK  | MTL    | CW | /  | FAT    | REA  | MB    | LY   |
| 77  | 16  | 37     | 17 |    | 0.122  | 0.38 | -0.42 | 1.03 |

High performing tanned bull that's going to help keep the colour in your herd while adding the extra growth potential the Charolais breed is known for. Dam is a big powerful cow that is very easy doing and has an ideal udder.