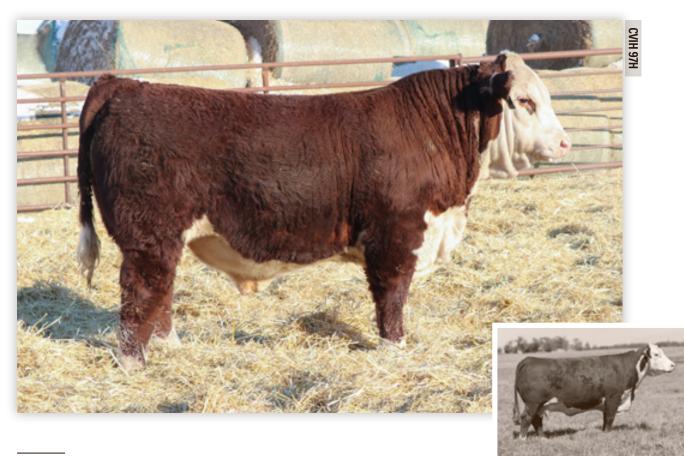

# HARVIE VENTURE 219G CVIH 219G + CALVED 27 NOVEMBER 2019 + C03067287 + POLLED

SIRE JDH JJD 9Y 485T All In 96B ET

DAM Harvie Winston 5W H RW All In 7165 ET Harvie Ms Firefly 125Y EXR Terri 489 Harvie Ms Firefly ET 55W

| BW    | WW   | ADJ 20 | 05 A | ADJ 365 | CE     | BW   | WW   |
|-------|------|--------|------|---------|--------|------|------|
| 82    | 1045 | 813    |      | 1345    | -0.7.9 | 4.8  | 67   |
| YW    | MK   | TM     | MCE  | SC      | FAT    | REA  | MB   |
| 103.4 | 23.5 | 57     | 0.9  | 1.2     | 0.024  | 0.57 | 0.03 |

LOT 34 Maybe it's the couple extra months of age that Venture has on the rest of the bulls that makes him stand out but yet again he has always been an impressive bull. You be the judge. Venture is a powerful made bull that has that extra herd bull look to him. We have always admired how well balanced he is with his attractive front end, long body and the amount of capacity he has. Last fall in the Harvie Ranching Dispersal Sale, his dam was our feature female as we made her Lot 1. Firefly 125Y daughters were among some of the high sellers in the sale averaging over \$13,000. We wished that there would have been shows last fall because we would have loved to bring Venture out. His sire All In has been gaining in popularity across the country due to his powerfully designed females and males. We believe in the genes behind Venture and plan on using him in our breeding program this spring both in AI and in embryo work. Venture is currently at Alta Genetics and is freezing semen so if you are interested in semen, contact Cole at 403-994-1314. Selling ½ interest and full possession. Homo Polled by parentage.

**CVIH 125Y** Dam of 219G

CVIH 55C Maternal sister sold for \$18,000

CVIH 19F Maternal sister sold for \$17,000