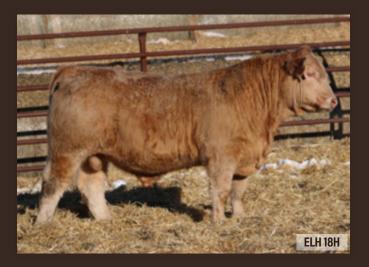

## HARVIE HIGHHOE 18H

ELH 18H • CALVED 25 JAN 2020 • MC785984 • POLLED

SIRE

DAM

CML Gusto 662D Whitecap Laredo 232T Bob's Gambino 12F Harvie Ms Cherry 40B BWP Wish List 8W Harvie RED GELLA 64W

| BW  | WW  | ADJ 20 | )5 | ADJ 365 | CE   | BW    | WW   |
|-----|-----|--------|----|---------|------|-------|------|
| 100 | 854 | 760    |    | 1269    | 4.0  | 1.3   | 39   |
| YW  | MK  | MTL    | CW | FAT     | REA  | MB    | LY   |
| 71  | 23  | 43     | 14 | 0.249   | 0.34 | -0.49 | 0.90 |

Big growth, stretchy made bull that's going to increase your fall weights on your resulting calves. Highoe comes from our Gellia cow family so his daughters should have perfect udders.