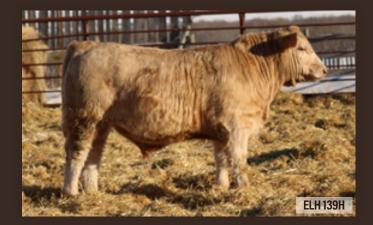

# HARVIE NIGHT MOVES 139H

ELH 139H • CALVED 20 FEB 2020 • MC801206 • POLLED

SIRE

DAM

JWX Downtown 7C Whitecap Laredo 232T Harvie Night Moves 28F Harvie Ms Firefly 157C Harvie Ms Nadie 14W Harvie Firefly 92T

| BW | WW  | ADJ 20 | )5 | ADJ 365 | CE   | BW   | WW   |
|----|-----|--------|----|---------|------|------|------|
| 92 | 792 | 783    |    | 1240    | 1.8  | 2.6  | 43   |
| YW | MK  | MTL    | CW | FAT     | REA  | MB   | LY   |
| 79 | 21  | 42     | 17 | 0.135   | 0.36 | 0.27 | 0.82 |

Big middled, sound bull with lots of length. Dam goes back to the same family that produced the World Champion Bull Harvie Redemption 36P.

HARVIE HINDSIGHT 186H

ELH 186H · CALVED 09 MARCH 2020 · MC786058 · POLLED