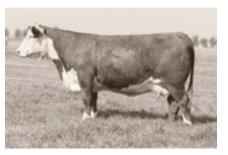

# HARVIE HUNTER 16H

ELH 16H • CALVED 25 JAN 2020 • MC785959 • SCURRED

| BW | WW  | ADJ 205 |    | ADJ 365 | CE   | BW   | WW   |  |
|----|-----|---------|----|---------|------|------|------|--|
| 93 | 844 | 751     |    | 1341    | 8.9  | -0.7 | 45   |  |
| YW | MK  | MTL     | CW | / FAT   | REA  | MB   | LY   |  |
| 85 | 15  | 38      | 12 | 0.223   | 0.37 | 0.75 | 0.95 |  |