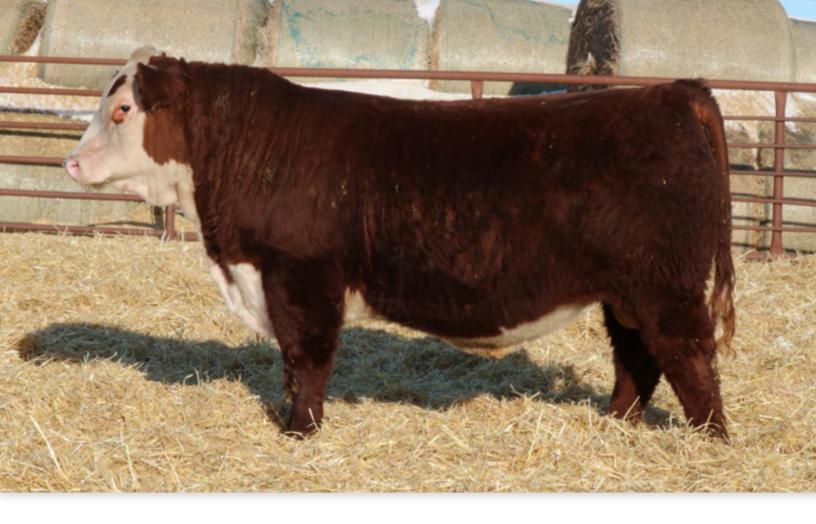

LOT 3 One of the longest bodied bulls you'll find anywhere. He's smooth made, stout and correct. Cole believes this bull would work great on Angus cows to give you that added performance to top the markets in the fall. We decided to flush the beautifully uddered Polly 33C, after she knocked it out of the park with her first two calves.

### HARVIE HORIZON 11H

ELH 11H • CALVED 22 JAN 2020 • MC785980 • POLLED

DAM

LT Ledger 0332 P Winn Mans Vinaza 815U SOS Apex Pld 139F Harvie Ms Hilda 72X TMJF Beryle 447B Harvie Ms Hilda 9T

| BW  | WW  | ADJ 20 | 5  | ADJ 365 | CE   | BW   | WW   |
|-----|-----|--------|----|---------|------|------|------|
| 101 | 852 | 761    |    | 1331    | 8.0  | -0.6 | 41   |
| YW  | MK  | MTL    | CW | / FAT   | REA  | MB   | LY   |
| 84  | 21  | 42     | 16 | 0.935   | 0.29 | 0.10 | 0.80 |