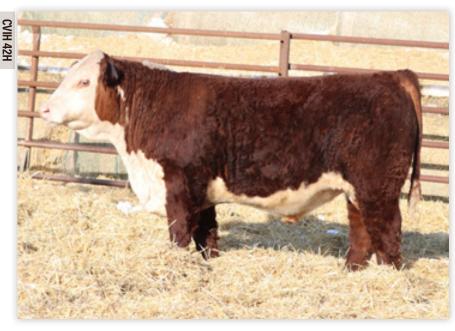

ourite bull this year. He's a maternal brother to the dam of Lot 34. We could go on all day about what this bull offers to the industry but we would recommend watching his video and even better to come over anytime and see him for yourself.

LOT 53 Every couple years, we go back to the semen tank and use T-Bone because he simply works on everything. Holland is an impressive bull off of a picture perfect first calf heifer. I'm not sure you'll find a more ideal female anywhere, for that matter. His dam, Ms Candy is one of Jill's favorite two-year-old females. Holland was 83 lbs at birth, has a Calving Ease (CE) EPD of 4.1, BW 3.0 and impeccable Milk and Carcass numbers. When building a herd, strong foundation females are needed and this bull has top females on both sides of his pedigree.







**CVIH 49F** *Dam of 42H* 

103.9

25.6

58.8

# HARVIE HBM **HOMESTRETCH** ET 8H

CVIH 8H + CALVED 19 JAN 2020 + C03071095 + H0M0 POLLED

SIRE DAM NJW 73S W18 Hometown 10Y ET Harvie Traveler 69T NJW 135U 10Y Hometown 27A Harvie Ms Firefly ET 55W NJW 4037 34S Durango Vaca 135U Harvie Ms Firefly ET 24S ADJ 205 ADJ 365 WW WW CE 96 894 795 1244 1.9.9 4.4 66.3

8.0

0.004

0.26

MB

0.07

# HARVIE HOLLAND 42H CVIH 42H + CALVED 02 FEB 2020 + C03068636 + POLLED SIRE DAM Kairuru Aberdeen 03 0047 Harvie Dan T-Bone 196T Harvie Ms Firefly 65P Miss WAL Candy 114C BW WW ADJ 205 ADJ 365 CE BW WW

WW 4.1.9 64.4 83 790 828 1222 3 MB 105.7 28.7 60.9 5.9 0.034 0.62 -0.01

# th ANNUAL BULL SALE

to everyone who has supported our program







RR#2 Olds Alberta Canada T4H 1P3