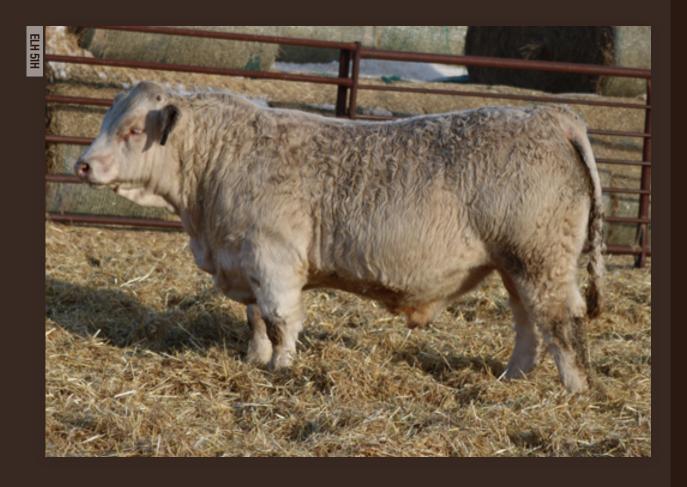

# HARVIE HOMESTEAD 62H ELH 62H · CALVED 05 FEB 2020 · MC786003 · SCURRED

SIRE

DAM

Sparrows Kingston 139Y Harvie Duster 199D Bob's Empire 103E Harvie Holly 50F SOS Lacey148B Harvie Holly 181Y

| BW | WW  | ADJ 20 | )5 | ADJ 365 | CE   | BW   | WW   |
|----|-----|--------|----|---------|------|------|------|
| 81 | 676 | 704    |    | 1078    | 7.9  | -1.1 | 35   |
| YW | MK  | MTL    | CW | FAT     | REA  | MB   | LY   |
| 67 | 21  | 38     | 8  | -0.031  | 0.28 | 0.59 | 0.72 |

Soft made, impressive bull off a first calf heifer. Incredibly pleased with the job this young female is doing, raising a balanced and attractive Empire son.

HARVIE HACKETT 77H

ELH 77H · CALVED 08 FEB 2020 · MC786012 · POLLED