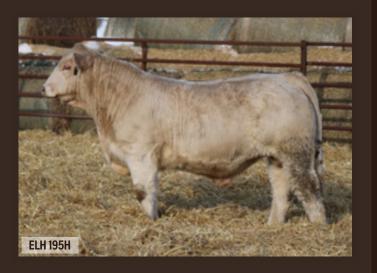

Long bodied, big nutted and lots of hair. His dam did a really nice job for a first calf heifer.

HARVIE HYDROPONIC 195H

ELH 195H · CALVED 13 MARCH 2020 · MC786065 · POLLED

SIRE

DAM

Sparrows Kingston 139Y SOS Dark Horse 152D Harvie Ms Nadie 183F Bob's Empire 103E SOS Lacey148B Harvie Ms Nadie 185D

| BW  | WW  | ADJ 20 | )5 | ΑD | )J 365 | CE   | BW   | WW   |
|-----|-----|--------|----|----|--------|------|------|------|
| 100 | 626 | 756    |    | 1  | 252    | 2.1  | 3.1  | 48   |
| YW  | MK  | MTL    | CV | V  | FAT    | REA  | MB   | LY   |
| 90  | 16  | 40     | 19 |    | -0.005 | 0.45 | 0.29 | 1.13 |

Athletic made bull that is a real eye catcher. Will make a great breeding bull in any terrain.