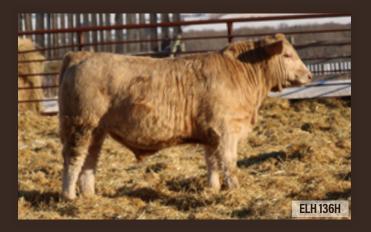

# **OFFERING FOUR FULL BROTHERS**

SIRE

DAM

LT Ledger 0332 P SOS Apex Pld 139F TMJF Beryle 447B

Vikse Over Time 104A Harvie Ms Polly 33C Harvie Ms Polly 50W

LOT 1 One extraordinary bull starts the sale and is one of the most exciting bull calves we have raised to date. Head Master has a true herd bull presence that instantly draws you to him with his attractive front end, massive capacity, length of body and sound structure. Head Master is 1 of 4 full brothers on offer and all 4 brothers are top end bulls that truly represent the Charolais breed and what it has to offer the industry. We believe in this bull and plan on using him in our program so we are keeping an in-herd semen use.

# **H**1 HARVIE HEAD MASTER 35H

ELH 35H • CALVED 01 FEB 2020 • MC785961 • HOMO POLLED

| BW | WW   | ADJ 20 |    |   | OJ 365 | CE   |   | BW   | WW   |  |
|----|------|--------|----|---|--------|------|---|------|------|--|
| 99 | 1005 | 917    |    |   | 1557   | 8.9  |   | -0.7 | 45   |  |
| YW | MK   | MTL    | CV | V | FAT    | REA  |   | MB   | LY   |  |
| 85 | 15   | 38     | 12 |   | 0.223  | 0.37 | , | 0.75 | 0.95 |  |