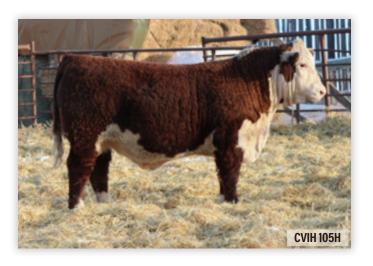

# HARVIE VENTURE 219G CVIH 219G + CALVED 27 NOVEMBER 2019 + C03067287 + POLLED

SIRE JDH JJD 9Y 485T All In 96B ET

DAM Harvie Winston 5W H RW All In 7165 ET Harvie Ms Firefly 125Y EXR Terri 489 Harvie Ms Firefly ET 55W

| BW    | WW   | ADJ 20 | 05 A | ADJ 365 | CE     | BW   | WW   |
|-------|------|--------|------|---------|--------|------|------|
| 82    | 1045 | 813    |      | 1345    | -0.7.9 | 4.8  | 67   |
| YW    | MK   | TM     | MCE  | SC      | FAT    | REA  | MB   |
| 103.4 | 23.5 | 57     | 0.9  | 1.2     | 0.024  | 0.57 | 0.03 |

LOT 34 Maybe it's the couple extra months of age that Venture has on the rest of the bulls that makes him stand out but yet again he has always been an impressive bull. You be the judge. Venture is a powerful made bull that has that extra herd bull look to him. We have always admired how well balanced he is with his attractive front end, long body and the amount of capacity he has. Last fall in the Harvie Ranching Dispersal Sale, his dam was our feature female as we made her Lot 1. Firefly 125Y daughters were among some of the high sellers in the sale averaging over \$13,000. We wished that there would have been shows last fall because we would have loved to bring Venture out. His sire All In has been gaining in popularity across the country due to his powerfully designed females and males. We believe in the genes behind Venture and plan on using him in our breeding program this spring both in AI and in embryo work. Venture is currently at Alta Genetics and is freezing semen so if you are interested in semen, contact Cole at 403-994-1314. Selling ½ interest and full possession. Homo Polled by parentage.

**CVIH 125Y** Dam of 219G

CVIH 55C Maternal sister sold for \$18,000

CVIH 19F Maternal sister sold for \$17,000