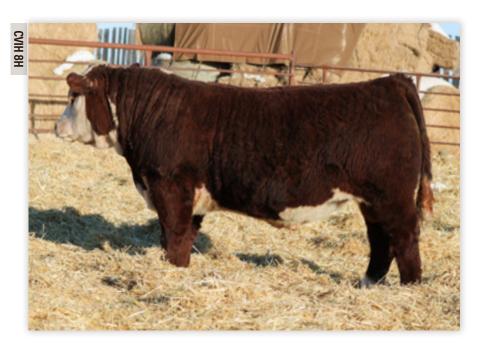

# HARVIE HOLLAND 42H CVIH 42H + CALVED 02 FEB 2020 + C03068636 + POLLED SIRE DAM Kairuru Aberdeen 03 0047 Harvie Dan T-Bone 196T Harvie Ms Firefly 65P Miss WAL Candy 114C BW WW ADJ 205 ADJ 365 CE BW WW

WW 4.1.9 64.4 83 790 828 1222 3 MB 105.7 28.7 60.9 5.9 0.034 0.62 -0.01