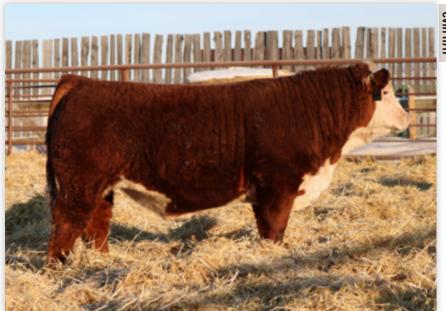

# **OFFERING FOUR FULL BROTHERS**

SIRE

DAM

LT Ledger 0332 P SOS Apex Pld 139F TMJF Beryle 447B

Vikse Over Time 104A Harvie Ms Polly 33C Harvie Ms Polly 50W

LOT 1 One extraordinary bull starts the sale and is one of the most exciting bull calves we have raised to date. Head Master has a true herd bull presence that instantly draws you to him with his attractive front end, massive capacity, length of body and sound structure. Head Master is 1 of 4 full brothers on offer and all 4 brothers are top end bulls that truly represent the Charolais breed and what it has to offer the industry. We believe in this bull and plan on using him in our program so we are keeping an in-herd semen use.

# **H**1 HARVIE HEAD MASTER 35H

ELH 35H • CALVED 01 FEB 2020 • MC785961 • HOMO POLLED

| BW | WW   | ADJ 20 |    |   | OJ 365 | CE   |   | BW   | WW   |  |
|----|------|--------|----|---|--------|------|---|------|------|--|
| 99 | 1005 | 917    |    |   | 1557   | 8.9  |   | -0.7 | 45   |  |
| YW | MK   | MTL    | CV | V | FAT    | REA  |   | MB   | LY   |  |
| 85 | 15   | 38     | 12 |   | 0.223  | 0.37 | , | 0.75 | 0.95 |  |