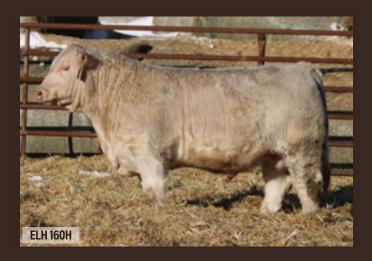

# HARVIE HECTOR 160H HARVIE HECTOR FOUR ELH 160H · CALVED 27 FEB 2020 · MC786045 · POLLED

SIRE

LT Ledger 0332 P CJC Caesar Z1000

DCR Mr Cononail C94 ET Harvie Miss Kay 200B JCH Ms Western Edge S3 KayR Miss 16Y

DAM

| BW  | WW  | ADJ 20 | )5 | ADJ 365 |       | CE   | BW   | WW   |
|-----|-----|--------|----|---------|-------|------|------|------|
| 100 | 852 | 867    |    |         | 1391  | 6.1  | 1.5  | 55   |
| YW  | MK  | MTL    | C١ | N       | FAT   | REA  | MB   | LY   |
| 98  | 17  | 44     | 2  | 2       | 0.782 | 0.48 | 0.48 | 1.20 |