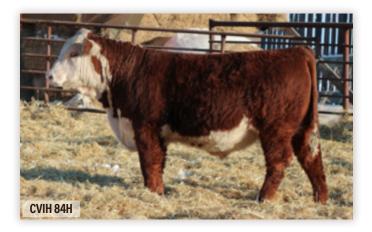

# HARVIE HOMETOWN 84H

CVIH 84H + CALVED 09 FEB 2020 + C03072770 + POLLED

DAM

ILR Hometown 332A ET Harvie Lucky Streak 268D Harvie Ms Bell 171F E 332A Hometown E124 Harvie Ms Lady 75B E 190Z Miss Bell C063

| BW   | WW  | ADJ 20 | )5 A | DJ 365 | CE     | BW   | WW   |
|------|-----|--------|------|--------|--------|------|------|
| 91   | 660 | 707    |      | 1073   | -5.1.9 | 5.1  | 57.4 |
| YW   | MK  | TM     | MCE  | SC     | FAT    | REA  | MB   |
| 98.2 | 28  | 56.7   | -4.3 | 0.6    | 0.004  | 0.45 | 0.15 |

Smooth shouldered, long bodied bull off of the most powerful first calf heifers you will find anywhere. Cow family goes back to a maternal sister to our foundation female Harvie Miss Firefly 51F.