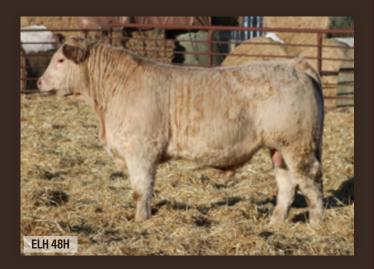

## HARVIE HOOKED 48H

ELH 48H • CALVED 03 FEB 2020 • MC785998 • POLLED

SIRE

DAM

CML Gusto 662D Bob's Gambino 12F BWP Wish List 8W

Sparrows Kingston 139Y Harvie Ms Gellia 159E Harvie Ms Gellia 123T

| BW  | WW  | ADJ 20 | )5 | Al | DJ 365 | CE   | BW    | WW   |
|-----|-----|--------|----|----|--------|------|-------|------|
| 102 | 772 | 750    |    |    | 1183   | 2.0  | 1.8   | 37   |
| YW  | MK  | MTL    | C١ | N  | FAT    | REA  | MB    | LY   |
| 74  | 21  | 40     | 16 | 6  | -0.285 | 0.40 | -0.16 | 1.04 |

We purchased Gambino two years ago and this is our first group of calves to be offered off of him. We are excited at how much length and performance he has added. When you talk to feedlot operators they are looking for bigger framed calves that will convert feed faster and Hooked 48H, like all his brothers, is going to sire sought after calves.