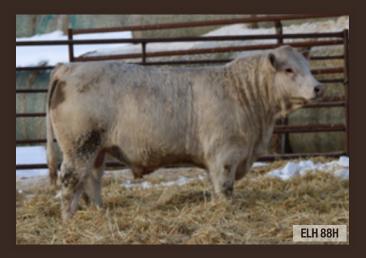

## HARVIE HOLLYWOOD 88H

ELH 88H • CALVED 10 FEB 2020 • MC786016 • POLLED

SIRE

DAM

SCR Triumph 2135 LT Ledger 0332 P SCX Triumph 50B

MBS Ms Ledger 307 SCX Miss Hilo 128W LT Brenda 7087 Pld

| BW  | WW  | ADJ 20 | )5 | ADJ 365 | CE   | BW   | WW   |
|-----|-----|--------|----|---------|------|------|------|
| 94  | 782 | 742    |    | 1260    | 9.7  | -1.5 | 60   |
| YW  | MK  | MTL    | CW | FAT     | REA  | MB   | LY   |
| 109 | 10  | 40     | 19 | 1.443   | 0.48 | 0.98 | 1.06 |