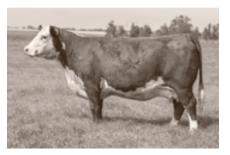

# **OFFERING FOUR FULL BROTHERS**

SIRE

DAM

LT Ledger 0332 P SOS Apex Pld 139F TMJF Beryle 447B

Vikse Over Time 104A Harvie Ms Polly 33C Harvie Ms Polly 50W

LOT 1 One extraordinary bull starts the sale and is one of the most exciting bull calves we have raised to date. Head Master has a true herd bull presence that instantly draws you to him with his attractive front end, massive capacity, length of body and sound structure. Head Master is 1 of 4 full brothers on offer and all 4 brothers are top end bulls that truly represent the Charolais breed and what it has to offer the industry. We believe in this bull and plan on using him in our program so we are keeping an in-herd semen use.

# **H**1 HARVIE HEAD MASTER 35H

ELH 35H • CALVED 01 FEB 2020 • MC785961 • HOMO POLLED

| BW | WW   | ADJ 20 |    |   | OJ 365 | CE   |   | BW   | WW   |  |
|----|------|--------|----|---|--------|------|---|------|------|--|
| 99 | 1005 | 917    |    |   | 1557   | 8.9  |   | -0.7 | 45   |  |
| YW | MK   | MTL    | CV | V | FAT    | REA  |   | MB   | LY   |  |
| 85 | 15   | 38     | 12 |   | 0.223  | 0.37 | , | 0.75 | 0.95 |  |