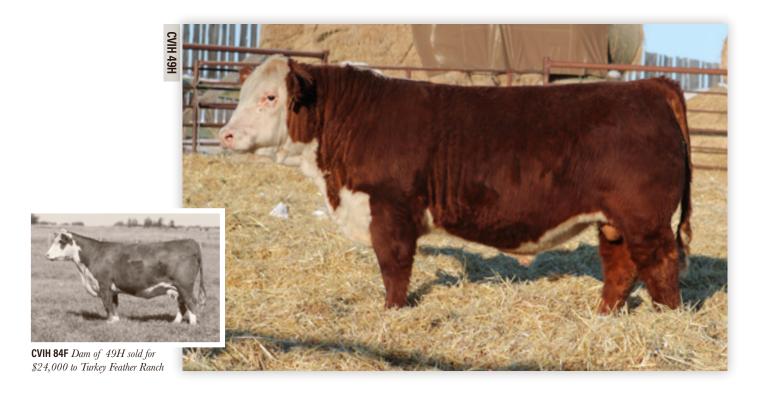

CVIH 174H Full Brother sold for \$30,000

**Empower** Maternal brother

CVIH 3F Maternal sister, and 2018 Agribition Reserve Champion Female

**LOT 36** Jill's favourite bull in the pen! One of the most complete bulls you will find anywhere; he is wide based, sound and beautifully constructed. Hudson has that herd bull head to him, he exhibits desirable natural thickness and the length of body that will add pounds to his progeny. In the Harvie Ranching Complete Dispersal Sale, his dam and sisters topped the sale prices. His dam sold for \$24,000 and her maternal sisters sold for \$31,000 and \$20,000. We used 2 full brothers to Hudson's dam as herd sires; Cool Water and Boardwalk. **Selling ¾ interest and full possession.** 

# HARVIE HUDSON 49H

CVIH 49H • CALVED 03 FEB 2020 • C03068634 • H0M0 POLLED

SIRE

DAM

JDH JJD 9Y 485T All In 96B ET
H RW All In 7165 ET
EXR Terri 489
Harvie Ms Firefly 84F
Harvie Ms Firefly ET 15C

| BW    | WW   | ADJ 20 | 05 A | DJ 365 | CE     | BW  | WW    |
|-------|------|--------|------|--------|--------|-----|-------|
| 93    | 790  | 831    |      | 1268   | -2.4.9 | 5.4 | 67.8  |
| YW    | MK   | TM     | MCE  | SC     | FAT    | REA | MB    |
| 105.5 | 26.5 | 60.4   | -2.3 | 1.5    | 0.024  | 0.6 | -0.06 |