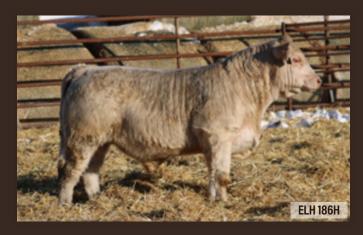

Big middled, sound bull with lots of length. Dam goes back to the same family that produced the World Champion Bull Harvie Redemption 36P.

HARVIE HINDSIGHT 186H

ELH 186H · CALVED 09 MARCH 2020 · MC786058 · POLLED

DAM

JWX Downtown 7C Harvie Night Moves 28F

KCH Trademark 21A Harvie Ms Rose 117C Harvie Ms Nadie 14W Harvie Ms Rose 30Z

| BW | WW  | ADJ 20 | )5 A |   | ADJ 365 |      |   | BW   | WW   |
|----|-----|--------|------|---|---------|------|---|------|------|
| 94 | 744 | 795    |      |   | 1355    | 4.9  |   | 1.7  | 43   |
| YW | MK  | MTL    | C١   | N | FAT     | REA  | I | MB   | LY   |
| 87 | 18  | 40     | 17   | 7 | 0.300   | 0.45 |   | 1.06 | 1.07 |

Easy doing bull that's real long fronted. Sired by Night Moves, a top son off Nadie 14W. Dam is a maternal sister to the dam of lot 24.

**ELH 14W** *Dam of 136H* 