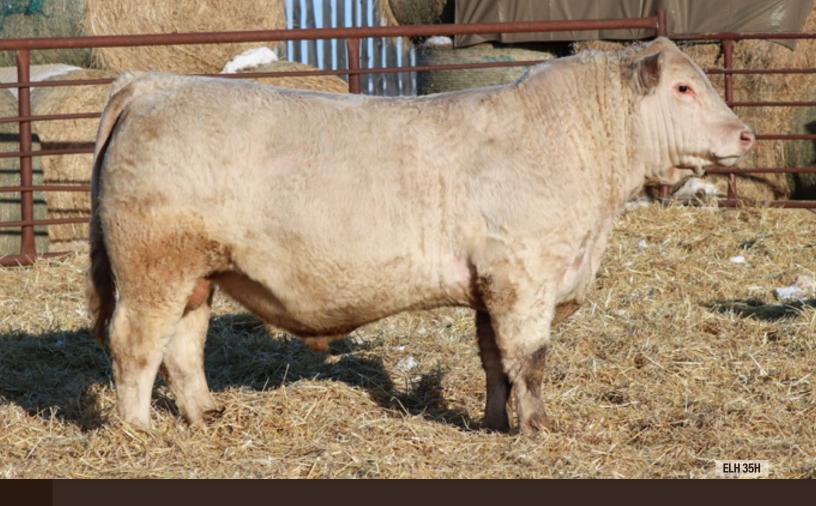

# **OFFERING FOUR FULL BROTHERS**

SIRE

DAM

LT Ledger 0332 P SOS Apex Pld 139F TMJF Beryle 447B

Vikse Over Time 104A Harvie Ms Polly 33C Harvie Ms Polly 50W

LOT 1 One extraordinary bull starts the sale and is one of the most exciting bull calves we have raised to date. Head Master has a true herd bull presence that instantly draws you to him with his attractive front end, massive capacity, length of body and sound structure. Head Master is 1 of 4 full brothers on offer and all 4 brothers are top end bulls that truly represent the Charolais breed and what it has to offer the industry. We believe in this bull and plan on using him in our program so we are keeping an in-herd semen use.

# **H**1 HARVIE HEAD MASTER 35H

ELH 35H • CALVED 01 FEB 2020 • MC785961 • HOMO POLLED

| BW | WW   | ADJ 20 |    |   | OJ 365 | CE   |   | BW   | WW   |  |
|----|------|--------|----|---|--------|------|---|------|------|--|
| 99 | 1005 | 917    |    |   | 1557   | 8.9  |   | -0.7 | 45   |  |
| YW | MK   | MTL    | CV | V | FAT    | REA  |   | MB   | LY   |  |
| 85 | 15   | 38     | 12 |   | 0.223  | 0.37 | , | 0.75 | 0.95 |  |