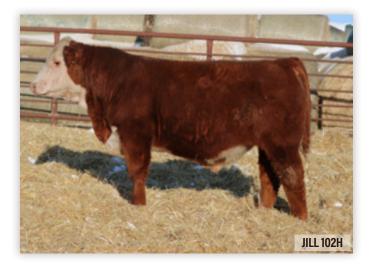

# HARVIE OVHF HOLDING ET 102H

JILL 102H • CALVED 12 FEB 2020 • C03070593 • H0M0 P0LLED

JDH JJD 9Y 485T All In 96B ET
H RW All In 7165 ET
EXR Terri 489

DAM

JDH 10S Yankee 39X
OVHF Ms Ronda 60Z
Harvie Ms Ronda 41W

| BW    | WW   | ADJ 20 | 05   | AD | )J 365 | CE     | BW   | WW   |
|-------|------|--------|------|----|--------|--------|------|------|
| 95    | 688  | 672    |      | 1  | 1164   | -3.7.9 | 5.6  | 64.6 |
| YW    | MK   | TM     | MC   | Е  | SC     | FAT    | REA  | MB   |
| 113.8 | 24.4 | 56.7   | -1.3 | 3  | 1.5    | -0.026 | 0.52 | 0.23 |

LOT 37 Since weaning Holding has come on the most of any bull in the sale. We really like how much eye appeal he has and the amount of middle that he carries. His dam Ronda 60Z has been a top female for us, producing several champions and high sellers. Holding's maternal brother, Sackett, sold for \$18,000 to Krogstad Herefords and his maternal sisters won titles such as the Bonanza Bred & Owned Reserve Champion Female and CWA Jr Champion Female. The Ronda 60Z cow family is consistent, reliable and sought after. Take another look at Holding.