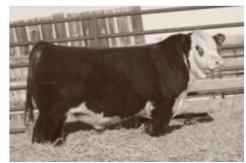

5 |





LOT 50 Holden is dark red, short marked and thick made. He's a meat machine with some stand out EPD's (CE +0.1, BW 3.2, YW +119.6). He's another front-end bull off of the famous Riesling 295, and his 2 full brothers sold for \$17,000 and \$16,000 at the 2020 sale. The Endure bred heifers sold extremely well in our dispersal sale highlights were \$30,000, \$20,000 and \$15,500. If looking for a breeding tool, we would expect that this is an exciting option for many breeders.

LOT 51 Thick made, deep sided bull that also looks really good on paper. With a CE of 8.0, BW 1.6 and milk of 24.5 he's a bull to heavily consider for your program. He's going to add calving ease and performance a rare combination. In our dispersal sale the 141Y granddaughters sold for \$20,000 and \$18,000.



CVIH 209G Full brother to 175H and high selling bull last year to K-Cow for \$18,000

DAM

# HARVIE OVHF HOLDEN ET 175H CVIH 175H • CALVED 05 MARCH 2020 • C03071158 • POLLED

SIRE KCF Bennett Encore Z311 ET H/TSR/CHEZ/Full Throttle ET NJW 79Z Z311 Endure 173D ET Next Gen Riesling 295 ET BW 91H 100W Rita 79Z ET Star Spiridge Kessey 321L ET

DAM

| BW    | WW  | ADJ 20 | )5 A | DJ 365 | CE    | BW   | WW   |
|-------|-----|--------|------|--------|-------|------|------|
| 81    | 724 | 786    |      | 1321   | 0.1.9 | 3.2  | 71.5 |
| YW    | MK  | TM     | MCE  | SC     | FAT   | REA  | MB   |
| 119.6 | 19  | 54.8   | -2.4 | 0.9    | 0.034 | 0.77 | 0.21 |

## HARVIE HARTEY ET 7H

CVIH 7H + CALVED 19 JAN 2020 + C03071104 + POLLED

SIRE NJW 73S W18 Hometown 10Y ET Harvie Sensation 26S NJW 13