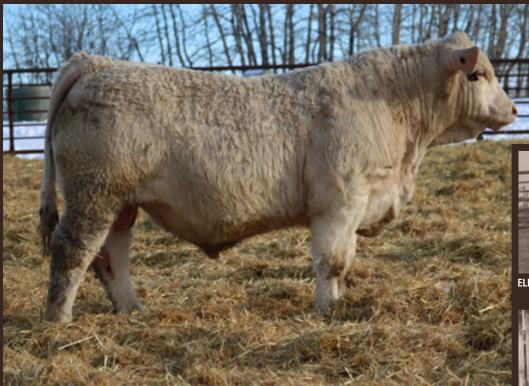

# **OFFERING FOUR FULL BROTHERS**

SIRE

DAM

LT Ledger 0332 P SOS Apex Pld 139F TMJF Beryle 447B

Vikse Over Time 104A Harvie Ms Polly 33C Harvie Ms Polly 50W

LOT 1 One extraordinary bull starts the sale and is one of the most exciting bull calves we have raised to date. Head Master has a true herd bull presence that instantly draws you to him with his attractive front end, massive capacity, length of body and sound structure. Head Master is 1 of 4 full brothers on offer and all 4 brothers are top end bulls that truly represent the Charolais breed and what it has to offer the industry. We believe in this bull and plan on using him in our program so we are keeping an in-herd semen use.

# **H**1 HARVIE HEAD MASTER 35H

ELH 35H • CALVED 01 FEB 2020 • MC785961 • HOMO POLLED

| BW | WW   | ADJ 20 |    |   | OJ 365 | CE   |   | BW   | WW   |  |
|----|------|--------|----|---|--------|------|---|------|------|--|
| 99 | 1005 | 917    |    |   | 1557   | 8.9  |   | -0.7 | 45   |  |
| YW | MK   | MTL    | CV | V | FAT    | REA  |   | MB   | LY   |  |
| 85 | 15   | 38     | 12 |   | 0.223  | 0.37 | , | 0.75 | 0.95 |  |