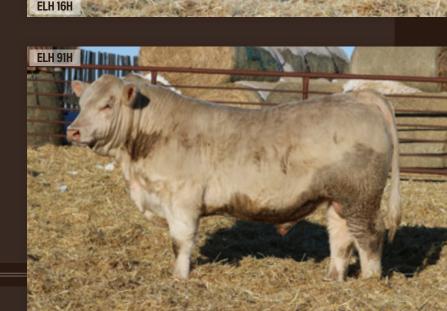

# HARVIE HONOUR ROLL 91H

ELH 91H • CALVED 11 FEB 2020 • MC785966 • HOMO POLLED

| BW | WW  | ADJ 20 | DJ 205 |   | DJ 365 | CE   | BW   | WW   |
|----|-----|--------|--------|---|--------|------|------|------|
| 98 | 886 | 842    |        |   | 1427   | 8.9  | -0.7 | 45   |
| YW | MK  | MTL    | C١     | N | FAT    | REA  | MB   | LY   |
| 85 | 15  | 38     | 12     | 2 | 0.223  | 0.37 | 0.75 | 0.95 |