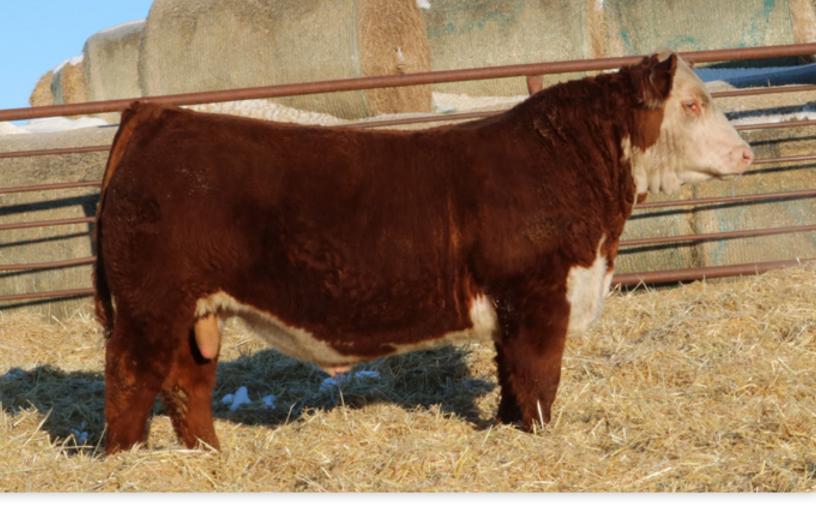

LOT 34 Maybe it's the couple extra months of age that Venture has on the rest of the bulls that makes him stand out but yet again he has always been an impressive bull. You be the judge. Venture is a powerful made bull that has that extra herd bull look to him. We have always admired how well balanced he is with his attractive front end, long body and the amount of capacity he has. Last fall in the Harvie Ranching Dispersal Sale, his dam was our feature female as we made her Lot 1. Firefly 125Y daughters were among some of the high sellers in the sale averaging over \$13,000. We wished that there would have been shows last fall because we would have loved to bring Venture out. His sire All In has been gaining in popularity across the country due to his powerfully designed females and males. We believe in the genes behind Venture and plan on using him in our breeding program this spring both in AI and in embryo work. Venture is currently at Alta Genetics and is freezing semen so if you are interested in semen, contact Cole at 403-994-1314. Selling ½ interest and full possession. Homo Polled by parentage.

**CVIH 125Y** Dam of 219G

CVIH 55C Maternal sister sold for \$18,000

CVIH 19F Maternal sister sold for \$17,000