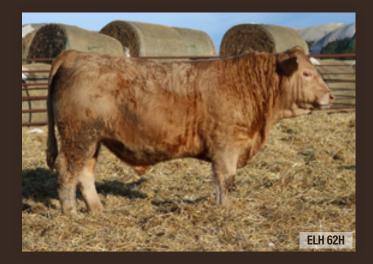

# HARVIE HOMESTEAD 62H ELH 62H · CALVED 05 FEB 2020 · MC786003 · SCURRED

SIRE

DAM

Sparrows Kingston 139Y Harvie Duster 199D Bob's Empire 103E Harvie Holly 50F SOS Lacey148B Harvie Holly 181Y

| BW | WW  | ADJ 20 | )5 | ADJ 365 | CE   | BW   | WW   |
|----|-----|--------|----|---------|------|------|------|
| 81 | 676 | 704    |    | 1078    | 7.9  | -1.1 | 35   |
| YW | MK  | MTL    | CW | FAT     | REA  | MB   | LY   |
| 67 | 21  | 38     | 8  | -0.031  | 0.28 | 0.59 | 0.72 |

Soft made, impressive bull off a first calf heifer. Incredibly pleased with the job this young female is doing, raising a balanced and attractive Empire son.

HARVIE HACKETT 77H

ELH 77H · CALVED 08 FEB 2020 · MC786012 · POLLED