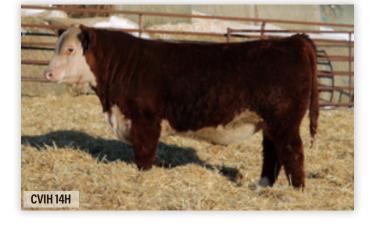

# HARVIE HANDYMAN 14H CVIH 14H + CALVED 24 JAN 2020 + C03070778 + POLLED

SIRE

DAM

ILR Hometown 332A ET CRR About Time 743 E 332A Hometown E124 Harvie Ms Gwen 159C Harvie Ms Lady 75B Harvie Miss Perfection 30P

| BW | WW  | ADJ 20 | 05 A | ADJ 365 |     | BW  | WW   |
|----|-----|--------|------|---------|-----|-----|------|
| 78 | 764 | 701    |      | 1152    |     | 3   | 50.8 |
|    |     |        |      |         |     |     |      |
| YW | MK  | TM     | MCE  | SC      | FAT | REA | MB   |

Calving ease bull that is rocking a moderate 78lbs birth weight. If you are looking for a highly maternal heifer bull here is your opportunity. Dam's maternal brother sold for \$27,000 to Fenton and Crone Herefords.

CVIH 159C Dam of 14H

**CVIH 171F** *Dam of 84H* 