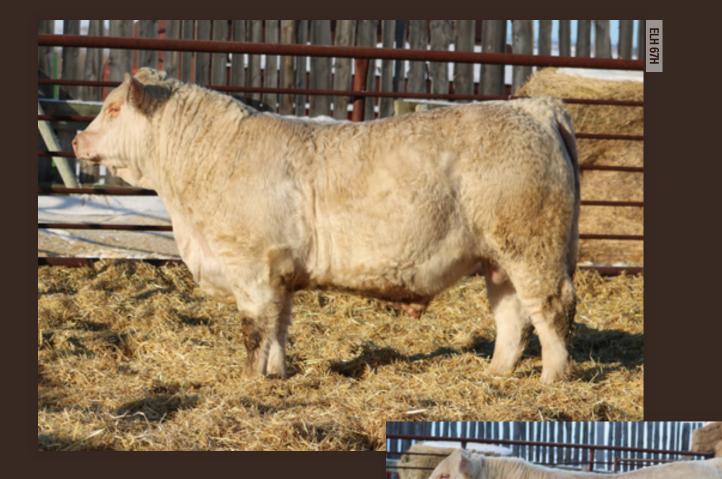

# HARVIE HUNTER 16H

ELH 16H • CALVED 25 JAN 2020 • MC785959 • SCURRED

| BW | WW  | ADJ 205 |    | ADJ 365 | CE   | BW   | WW   |  |
|----|-----|---------|----|---------|------|------|------|--|
| 93 | 844 | 751     |    | 1341    | 8.9  | -0.7 | 45   |  |
| YW | MK  | MTL     | CW | / FAT   | REA  | MB   | LY   |  |
| 85 | 15  | 38      | 12 | 0.223   | 0.37 | 0.75 | 0.95 |  |