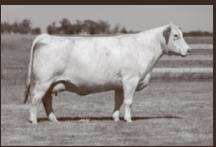

G SCORE 29L ELH 29L · CALVED JANUARY 27 2023 · MC860158 · POLLED

DAM

High Bluff Casanova 13C Turnbulls Duty-Free 358D SOS Jackpot PLD 158J Harvie Ms Hilda 35F MXS Everly 816F Harvie Ms Hilda 211C

| BW  | WW  | ADJ 205 | A  | ADJ 365 |        | BW    | WW    |
|-----|-----|---------|----|---------|--------|-------|-------|
| 102 | 942 | 841     |    | 1320    | 0.8    | 2.3   | 74    |
| YW  | MK  | MWWT    | SC | CW      | FAT    | REA   | MB    |
| 120 | 30  | 66      | 10 | 30      | -0.003 | บ ด ร | ሀ ሀ 3 |

Harvie Big Score 29L is a Hilda 35F son. The Hilda cow family is one of the most notable at Harvie Ranching. This dependable cow family cranks out great offspring that are easy doing, hairy with extra marketability.



Jackpot PLD 158J Sire of  $\,8L$ 



**92J** Hilda Daughter



19B Full Sister to Grand Dam



# HARVIE PAYCHECK 53L ELH 53L - CALVED FEBRUARY 4 2023 - MC872302 - POLLED

DAM

Turnbulls Duty-Free 358D Bob's Gambino 12F SOS Jackpot PLD 158J Harvie Ms Hilda 17H Harvie Ms Hilda 102D MXS Everly 816F

| BW  | WW  | ADJ 205 | A  | DJ 365 | CE    | BW  | WW   |  |
|-----|-----|---------|----|--------|-------|-----|------|--|
| 90  | 804 | 768     |    | 1183   | 5.8   | 0.1 | 69   |  |
| YW  | MK  | MWWT    | SC | CW     | FAT   | REA | MB   |  |
| 118 | 29  | 64      | ηq | 31     | 0.003 | กดก | 0.03 |  |

Harvie Paycheck 53L is another Hilda cow family power bull. With a 90 lbs Actual Birth Weight, Paycheck is the right kind. The level hip and smooth makeup of this masculine bull is admirable. Every time we enter the bull pen, we agree that he's the rig