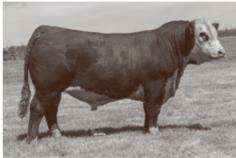

NSWW Carload Bull Yet, again, a Ms Medonte 236D son starts the sale. 40L's maternal brother was the high seller to Lock Farms, AB last year. 40L has been popular on cattle tours, firstly he is off an incredibly productive cow and second he is what the Hereford breed needs more of. He's stout! I mean he will add shape, body, pounds, big testicles and beautiful hair to his progeny. We are very excited to have this easy traveling, big quartered bull in our carload. Co-owned with Venture Livestock, AB.

Hudson ET 174H Sire of 40L

Ms Medonte 236D Dam of 40L

Banks 171K 2023 High Selling Maternal Brother