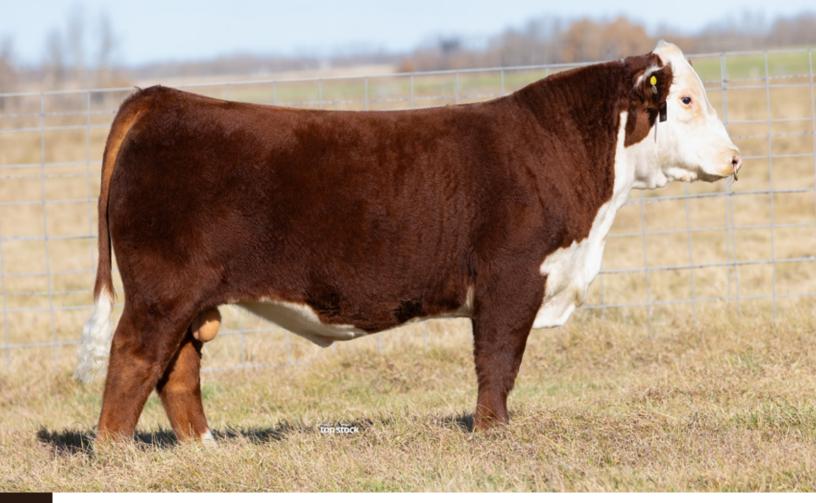

5     |     | 1254    |       | 3.3  | 54.2  |
| Υ | /W   | MK   | MTL     | MCI | E SC    | FAT   | REA  | MB    |
|   | 91.1 | 28.7 | 55.8    | 2.3 | 1.8     | 0.001 | 0.49 | -0.05 |

NSWW Carload Bull Yet, again, a Ms Medonte 236D son starts the sale. 40L's maternal brother was the high seller to Lock Farms, AB last year. 40L has been popular on cattle tours, firstly he is off an incredibly productive cow and second he is what the Hereford breed needs more of. He's stout! I mean he will add shape, body, pounds, big testicles and beautiful hair to his progeny. We are very excited to have this easy traveling, big quartered bull in our carload. Co-owned with Venture Livestock, AB.



Hudson ET 174H Sire of 40L



Ms Medonte 236D Dam of 40L



Banks 171K 2023 High Selling Maternal Brother



#### HARVIE TFR HAND MADE ET 25L

JILL 25L + CALVED JANUARY 25 2023 + C03105443 + HOMO POLLED

SIRE DAM H RW All In 7165 ET R Leader 6964 Harvie OVHF Hudson ET 174H Harvie Ms Firefly 84F Next Gen Riesling 295 ET Harvie Ms Firefly 125Y

| BW   | WW  | ADJ 20 | )5 A | DJ 365 | CE    | BW   | WW   |
|------|-----|--------|------|--------|-------|------|------|
| 98   | 833 | 780    |      | 1243   | 1.5   | 3.3  | 60.2 |
| YW   | MK  | MTL    | MCE  | SC     | FAT   | REA  | MB   |
| 86.2 | 16  | 15     | -N 7 | 12     | N N21 | 0.51 | 0.03 |

NSWW Carload Bull Harvie TFR Hand Made ET 25L is a stout made, long sided, homo polled Firefly 84F son. We've been fortunate to team up with Turkey Feather Ranch, Oklahoma who had kept this fertile dam in Canada to flush. She continues to have competi