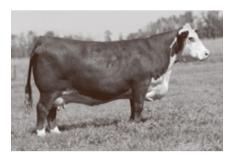

NSWW Carload Bull Harvie HVH Ridge 80L is a sleep easy option to use in your heifer pen. We adore the shape, base and overall balance he presents. With easy-to-use EPD's this Firefly 116J son has much to offer. His sire NJW 16G 254G Ridge 5J was a calving ease specialist. We felt 80L was an important addition to our Carload, bringing an EPD profile, excellent hair, width and structure to the table. He is Homo polled, striking in his design and ready to work in your herd to have calves that come easy and grow. Owned with Hoghton View Herefords, UK.

Ridge 5J Sire of 80L

Ms Firefly 269D  $Grand\ Dam\ of\ 80L$ 

2024 NWSS Carload