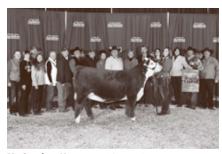

NSWW Carload Bull Yet, again, a Ms Medonte 236D son starts the sale. 40L's maternal brother was the high seller to Lock Farms, AB last year. 40L has been popular on cattle tours, firstly he is off an incredibly productive cow and second he is what the Hereford breed needs more of. He's stout! I mean he will add shape, body, pounds, big testicles and beautiful hair to his progeny. We are very excited to have this easy traveling, big quartered bull in our carload. Co-owned with Venture Livestock, AB.

Hudson ET 174H Sire of 40L

Ms Medonte 236D Dam of 40L

Banks 171K 2023 High Selling Maternal Brother