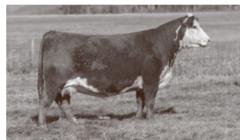

#### HARVIE HVH RIDGE 80L

CVIH 80L + CALVED FEBRUARY 9 2023 + C03103896 + HOMO POLLED

SIRE

DAM

NJW 139C 103C Ridge 254G NJW 16G 254G Ridge 5J NJW 82E 394A Harmony 16G

NJW 73S W18 Homegrown 8Y ET Harvie Ms Firefly ET 116J Harvie Ms Firefly 269D

| BW   | WW   | ADJ 20 | )5 A | DJ 365 | CE    | BW  | WW    |
|------|------|--------|------|--------|-------|-----|-------|
| 74   | 744  | 740    |      | 1131   | 9.6   | 0.5 | 56.3  |
| YW   | MK   | MTL    | MCE  | SC     | FAT   | REA | MB    |
| 92.1 | 33.5 | 61.7   | 2.5  | 1.2    | 0.021 | 0.4 | -0.07 |

NSWW Carload Bull Harvie HVH Ridge 80L is a sleep easy option to use in your heifer pen. We adore the shape, base and overall balance he presents. With easy-to-use EPD's this Firefly 116J son has much to offer. His sire NJW 16G 254G Ridge 5J was a calving ease specialist. We felt 80L was an important addition to our Carload, bringing an EPD profile, excellent hair, width and structure to the table. He is Homo polled, striking in his design and ready to work in your herd to have calves that come easy and grow. Owned with Hoghton View Herefords, UK.

Ridge 5J Sire of 80L

Ms Firefly 269D  $Grand\ Dam\ of\ 80L$ 

2024 NWSS Carload