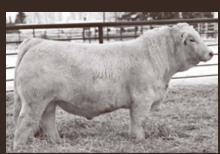

# 14 24 HARVIE BOUNTY HUNTER 8L ELH 8L + CALVED JANUARY 18 2023 + MC860161 + POLLED

DAM

DCR Mr Cononail C94 ET Turnbulls Duty-Free 358D SOS Jackpot PLD 158J Harvie Ms Rose 24F MXS Everly 816F Harvie Ms Rose 30Z

| BW  | WW  | ADJ 205 | A   | DJ 365 | CE    | BW   | WW   |
|-----|-----|---------|-----|--------|-------|------|------|
| 94  | 880 | 760     |     | 1192   | 4.5   | 0.8  | 76   |
| YW  | MK  | MWWT    | SC  | CW     | FAT   | REA  | MB   |
| 129 | 24  | 62      | 1.1 | 31     | 0.010 | 0.82 | 0.07 |

Harvie Bounty Hunter 8L is a Jackpot son with a positive EPD chart! He's got the look, length, size and body to be a feature in our lineup. The Ms Rose 24F is a beautiful female, the kind we aspire the raise over and over again. Bounty Hunter is worth the trip to the Ranch.



Jackpot PLD 158J Sire of  $\,8L$ 



Ms Nadie 14W Great Grand Dam of 8L



Horses play an important role at Harvie Ranching





Ms Hilda 19B Grand Dam of 20L



LOT 25 Harvie Landscape 20L is a Hilda 196G son, off the reputable SOS Jackpot PLD 158]. We are thrilled with our Jackpot sons and of course the Hilda line is reliable for it's high quality progeny. Landscape had the frame, EPD's and hair to make a calf crop that excels in growth and added pounds.

LOT 26 Harvie Payday 23L is another big time Jackpot son, we love his t presence. He's big bodied, correct made and long haired. He sets down the scales and we expect big things from his progeny.

### HARVIE LANDSCAPE 20L HARVIE LANDSGATE 202 ELH 20L + CALVED JANUARY 23 2023 + MC861462 + POLLED

SIRE

DAM

Turnbulls Duty-Free 358D DCR