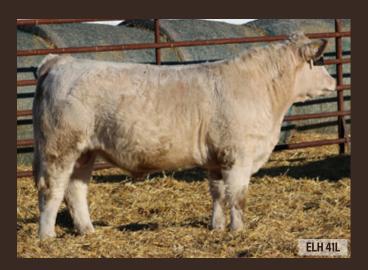

# HARVIE GALVESTON 41L ELH 41L • CALVED JANUARY 30 2023 • MC861467 • POLLED

SIRE Turnbull's Elite 322E Cays Full House 22E Cedarlea Galveston 7G

Steppler Miss 303J Cedarlea Utah 53D Steppler Miss 383E

DAM

| BW  | WW  | ADJ 205 | A   | DJ 365 | CE     | BW   | WW   |
|-----|-----|---------|-----|--------|--------|------|------|
| 83  | 724 | 694     |     | 1122   |        | -2.0 | 46   |
| YW  | MK  | MWWT    | SC  | CW     | FAT    | REA  | MB   |
| 101 | 26  | 49      | 1.4 | 18     | -0.004 | 0.59 | 0.04 |

Harvie Galveston 41L is an 83lbs Cedarlea Galveston 7G son. A different pedigree here, we purchased 41L's dam from Steppler Farms, Manitoba.

RR#2 Olds Alberta Canada T4H 1P3