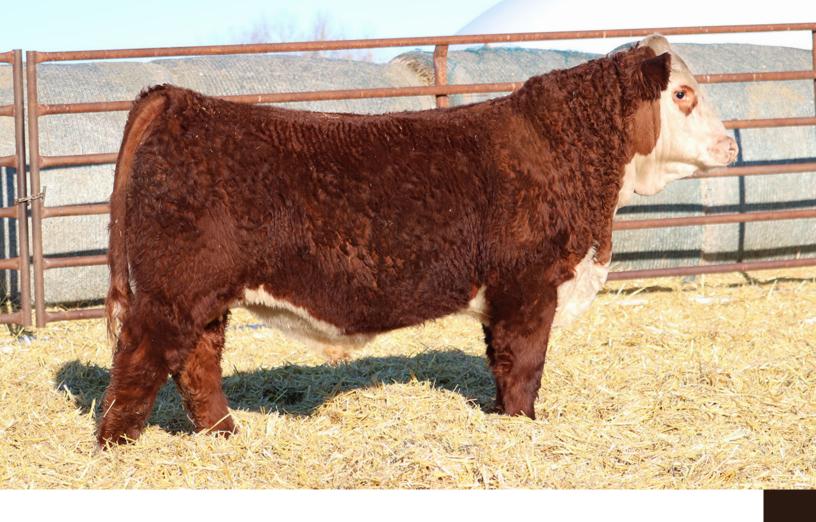

NSWW Carload Bull Yet, again, a Ms Medonte 236D son starts the sale. 40L's maternal brother was the high seller to Lock Farms, AB last year. 40L has been popular on cattle tours, firstly he is off an incredibly productive cow and second he is what the Hereford breed needs more of. He's stout! I mean he will add shape, body, pounds, big testicles and beautiful hair to his progeny. We are very excited to have this easy traveling, big quartered bull in our carload. Co-owned with Venture Livestock, AB.

Hudson ET 174H Sire of 40L

Ms Medonte 236D Dam of 40L

Banks 171K 2023 High Selling Maternal Brother