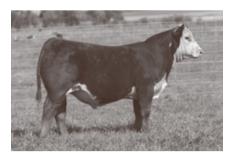

NSWW Carload Bull Yet, again, a Ms Medonte 236D son starts the sale. 40L's maternal brother was the high seller to Lock Farms, AB last year. 40L has been popular on cattle tours, firstly he is off an incredibly productive cow and second he is what the Hereford breed needs more of. He's stout! I mean he will add shape, body, pounds, big testicles and beautiful hair to his progeny. We are very excited to have this easy traveling, big quartered bull in our carload. Co-owned with Venture Livestock, AB.

Hudson ET 174H Sire of 40L

Ms Medonte 236D Dam of 40L

Banks 171K 2023 High Selling Maternal Brother