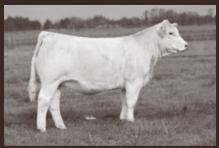

Ridge 5J Sire of 80L

Ms Firefly 269D  $Grand\ Dam\ of\ 80L$ 

2024 NWSS Carload