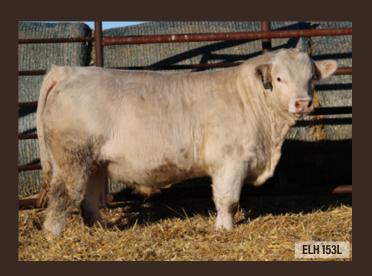

# HARVIE 153L ELH 153L - CALVED MARCH 8 2023 - UNREGISTERED - POLLED

SIRE DAM SCX Stetson 167C LT Ledger 0032 SCX Laredo 141F Harvie Ms Storm 177F SCX Miss Pro 23A **RRC Ms Storm** 

| ١ | BW | WW  | ADJ 205 | A  | DJ 365 | CE  | BW  | WW |
|---|----|-----|---------|----|--------|-----|-----|----|
|   | 80 | 764 | 807     |    | 1253   |     |     |    |
|   | YW | MK  | MWWT    | SC | CW     | FAT | REA | MB |
|   |    |     |         |    |        |     |     |    |

A nicely made bull, he has shape, dimension and character.