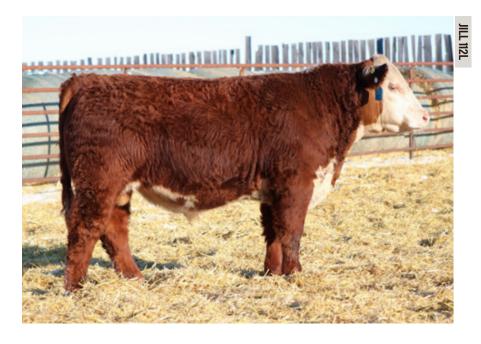

#### HARVIE VLE LAW MAKER ET 40L

JILL 40L + CALVED JANUARY 30 2023 + C03105516 + H0M0 POLLED

SIRE

H RW All In 7165 ET Harvie OVHF Hudson ET 174H

Harvie Cool Water ET 190B Harvie Ms Medonte 236D Next Gen Riesling 295 ET Harvie Ms Medonte 192B

DAM

| Е | 3W   | WW   | ADJ 205 |     | ADJ 365 | CE    | BW   | WW    |
|---|------|------|---------|-----|---------|-------|------|-------|
| , | 97   | 775  | 775     |     | 1254    |       | 3.3  | 54.2  |
| Υ | /W   | MK   | MTL     | MCI | E SC    | FAT   | REA  | MB    |
|   | 91.1 | 28.7 | 55.8    | 2.3 | 1.8     | 0.001 | 0.49 | -0.05 |

NSWW Carload Bull Yet, again, a Ms Medonte 236D son starts the sale. 40L's maternal brother was the high seller to Lock Farms, AB last year. 40L has been popular on cattle tours, firstly he is off an incredibly productive cow and second he is what the Hereford breed needs more of. He's stout! I mean he will add shape, body, pounds, big testicles and beautiful hair to his progeny. We are very excited to have this easy traveling, big quartered bull in our carload. Co-owned with Venture Livestock, AB.