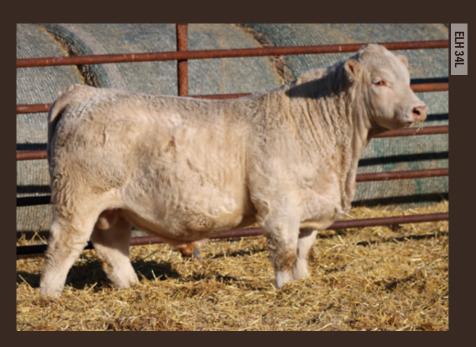

# HARVIE HISTORIC 34L ELH 34L - CALVED JANUARY 28 2023 - MC861465 - POLLED

SIRE DAM SCX Laredo 141F Sparrows Kingston 139Y Harvie Historic 2271 Harvie Ms Gellia 20G

| Harvi | vie Ms Hilda 72X Harvie Ms Gellia 123 |         |     |     |   |  |
|-------|---------------------------------------|---------|-----|-----|---|--|
| WW    | ADJ 205                               | ADJ 365 | CE  | BW  | ١ |  |
| 834   | 760                                   | 1202    | 6.3 | 1.0 |   |  |

| BW  | VVVV | ADJ 205 | A   | DJ 365 | CE     | RM   | WW   |
|-----|------|---------|-----|--------|--------|------|------|
|     |      | 760     |     |        |        |      |      |
| YW  | MK   | MWWT    | SC  | CW     | FAT    | REA  | MB   |
| 115 | 27   | 57      | 1.4 | 27     | -0.027 | 0.69 | 0.06 |