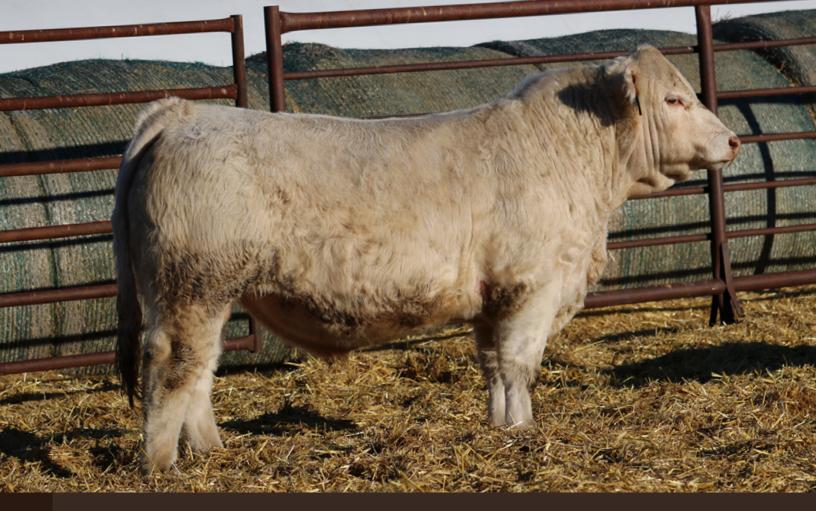

We can't keep our eyes off of Harvie Laredo 141L! Backed by a strong dam, this Laredo 141F son is well put together, hairy with explosive muscle shape. We are excited to hear how this stand out bulls does in the field.