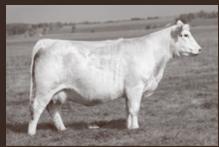

91 | 0.03 |



# HARVIE BIG SCORE 29L ELH 29L · CALVED JANUARY 27 2023 · MC860158 · POLLED

DAM

High Bluff Casanova 13C Turnbulls Duty-Free 358D SOS Jackpot PLD 158J Harvie Ms Hilda 35F MXS Everly 816F Harvie Ms Hilda 211C

| BW  | WW  | ADJ 205 | A  | ADJ 365 |        | BW    | WW    |
|-----|-----|---------|----|---------|--------|-------|-------|
| 102 | 942 | 841     |    | 1320    | 0.8    | 2.3   | 74    |
| YW  | MK  | MWWT    | SC | CW      | FAT    | REA   | MB    |
| 120 | 30  | 66      | 10 | 30      | -0.003 | บ ด ร | ሀ ሀ 3 |

Harvie Big Score 29L is a Hilda 35F son. The Hilda cow family is one of the most notable at Harvie Ranching. This dependable cow family cranks out great offspring that are easy doing, hairy with extra marketability.



Jackpot PLD 158J Sire of  $\,8L$ 



**92J** Hilda Daughter



19B Full Sister to Grand Dam



# HARVIE PAYCHECK 53L ELH 53L - CALVED FEBRUARY 4 2023 - MC872302 - POLLED

DAM

Turnbulls Duty-Free 358D Bob's Gambino 12F SOS Jackpot PLD 158J Harvie Ms Hilda 17H Harvie Ms Hilda 102D MXS Everly 816F

| BW  | WW  | ADJ 205 | A  | DJ 365 | CE    | BW  | WW   |  |
|-----|-----|---------|----|--------|-------|-----|------|--|
| 90  | 804 | 768     |    | 1183   | 5.8   | 0.1 | 69   |  |
| YW  | MK  | MWWT    | SC | CW     | FAT   | REA | MB   |  |
| 118 | 29  | 64      | ηq | 31     | 0.003 | กดก | 0.03 |  |

Harvie Paycheck 53L is another Hilda cow family power bull. With a 90 lbs Actual Birth Weight, Paycheck is the right kind. The level hip and smooth makeup of this masculine bull is admirable. Every time we enter the bull pen,