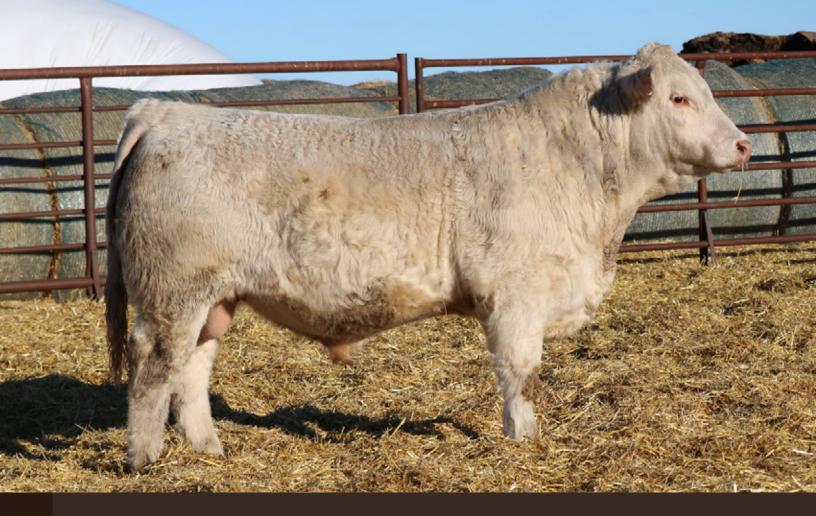

| DJ 365 | CE    | BW   | WW   |
|-----|-----|---------|-----|--------|-------|------|------|
| 95  | 852 | 763     |     | 1237   | 7.1   | -1.1 | 75   |
| YW  | MK  | MWWT    | SC  | CW     | FAT   | REA  | MB   |
| 127 | 27  | 64      | 1.1 | 30     | 0.009 | 0.80 | 0.08 |

### HARVIE PAYDAY 23L ELH 23L · CALVED JANUARY 25 2023 · MC860151 · POLLED

DAM

Turnbulls Duty-Free 358D JDJ Equity Z370 P BHD Ms Equity B662 SOS Jackpot PLD 158J MXS Everly 816F BHD Ms Circular X1791

| BW  | WW   | ADJ 205 | A   | DJ 365 | CE     | BW   | WW   |
|-----|------|---------|-----|--------|--------|------|------|
| 105 | 1000 | 886     |     | 1318   | 6.9    | -0.3 | 75   |
| YW  | MK   | MWWT    | SC  | CW     | FAT    | REA  | MB   |
| 124 | 29   | 66      | 0.8 | 28     | -0.008 | 0.91 | 0.03 |



# HARVIE BIG SCORE 29L ELH 29L · CALVED JANUARY 27 2023 · MC860158 · POLLED

DAM

High Bluff Casanova 13C Turnbulls Duty-Free 358D SOS Jackpot PLD 158J Harvie Ms Hilda 35F MXS Everly 816F Harvie Ms Hilda 211C

| BW  | WW  | ADJ 205 | A  | ADJ 365 |        | BW    | WW    |
|-----|-----|---------|----|---------|--------|-------|-------|
| 102 | 942 | 841     |    | 1320    | 0.8    | 2.3   | 74    |
| YW  | MK  | MWWT    | SC | CW      | FAT    | REA   | MB    |
| 120 | 30  | 66      | 10 | 30      | -0.003 | บ ด ร | ሀ ሀ 3 |

Harvie Big Score 29L is a Hilda 35F son. The Hilda cow family is one of the most notable at Harvie Ranching. This dependable cow family cranks out great offspring that are easy doing, hairy with extra marketability.



Jackpot PLD 158J Sire of  $\,8L$ 



**92J** Hil