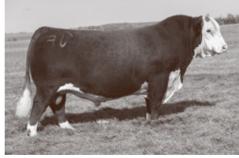

NSWW Carload Bull Yet, again, a Ms Medonte 236D son starts the sale. 40L's maternal brother was the high seller to Lock Farms, AB last year. 40L has been popular on cattle tours, firstly he is off an incredibly productive cow and second he is what the Hereford breed needs more of. He's stout! I mean he will add shape, body, pounds, big testicles and beautiful hair to his progeny. We are very excited to have this easy traveling, big quartered bull in our carload. Co-owned with Venture Livestock, AB.

Hudson ET 174H Sire of 40L

Ms Medonte 236D Dam of 40L

Banks 171K 2023 High Selling Maternal Brother