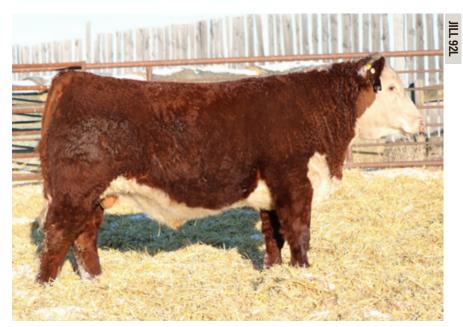

#### HARVIE PURSUIT ET 92L

JILL 92L + CALVED FEBRUARY 11 2023 + C03105476 + HORNED

SIRE DAM H RW All In 7165 ET TH 403A 475Z Pioneer 358C ET Harvie OVHF Hudson ET 174H Haroldson's Marvel ET 44G Next Gen Riesling 295 ET Haroldson's Marvel 45P 5W

| BW    | WW   | ADJ 20 | )5 A | DJ 365 | CE    | BW   | WW    |
|-------|------|--------|------|--------|-------|------|-------|
| 95    | 808  | 765    |      | 1168   | -8.7  | 5.9  | 68.9  |
| YW    | MK   | MTL    | MCE  | SC     | FAT   | REA  | MB    |
| 108.9 | 25.3 | 59.8   | -6.1 | 1.3    | 0.041 | 0.86 | -0.08 |