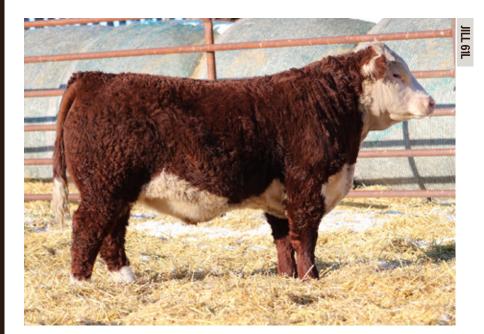

#### HARVIE TFR HAND MADE ET 25L

JILL 25L + CALVED JANUARY 25 2023 + C03105443 + HOMO POLLED

SIRE DAM H RW All In 7165 ET R Leader 6964 Harvie OVHF Hudson ET 174H Harvie Ms Firefly 84F Next Gen Riesling 295 ET Harvie Ms Firefly 125Y

NSWW Carload Bull Harvie TFR Hand Made ET 25L is a stout made, long sided, homo polled Firefly 84F son. We've been fortunate to team up with Turkey Feather Ranch, Oklahoma who had kept this fertile dam in Canada to flush. She continues to have competitive bulls in our sale and females that will go on to produce results. Firefly 84F is consistent, no matter which way you breed her. In this case, 25L is a Hudson ET 174H who was the pick of the 2020 Harvie Ranching Dispersal who sold to Schmidt Herefords, Tom Walsh and TSR Cattle Co in the USA whom have had rave reviews on his calves, as have we. This is another power bull in our Carload that add strength in his design which is big topped, wide based, long bodied with ideal bone and foot. Owned with Turkey Feather Ranch, OK.

Hudson ET 174H Sire of 25L

Ms Firefly 84F  $Dam\ of\ 25L$ 

Ms Firefly 125Y Grand Dam of 25L

**占**3