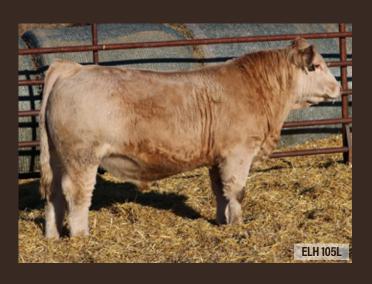

### **HARVIE SOLUTION 105L**

ELH 105L + CALVED FEBRUARY 14 2023 + MC861482 + POLLED

SIRE DAM CCC Mescalito 9038 P Harvie Duster 199D Harvie Solution 99J Harvie Ms Whisper 168G Harvie Ms Hilda 102D Harvie Ms Whisper 295D

| BW  | WW  | ADJ 205 | A   | DJ 365 | CE     | BW   | WW   |
|-----|-----|---------|-----|--------|--------|------|------|
| 88  | 812 | 793     |     | 1257   | 8.5    | 0.1  | 54   |
| YW  | MK  | MWWT    | SC  | CW     | FAT    | REA  | MB   |
| 109 | 29  | 55      | 1.1 | 27     | -0.007 | 0.68 | 0.18 |

Harvie Solution 105L is a low birth weight Solution 99J son. He's soft made, pushes down the scales with added extension to his front end. We admire this bull immensely, he's the real deal.