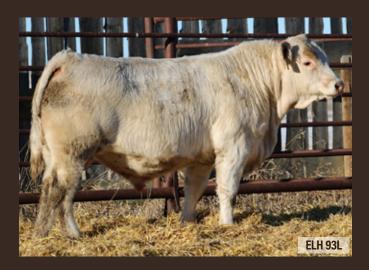

# HARVIE RESERVE 93L ELH 93L • CALVED FEBRUARY 11 2023 • MC861477 • POLLED

SIRE Steppler Magnum 99G Turnbull's Jabba 25J DAM SCX Laredo 141F

Harvie Ms Rose 77J Turnbull's Jordyn 25G Harvie Ms Rose 23F

| BW  | WW  | ADJ 205 | A    | DJ 365 | CE    | BW   | WW   |
|-----|-----|---------|------|--------|-------|------|------|
| 71  | 688 | 694     | 1174 |        | 14.9  | -4.8 | 51   |
| YW  | MK  | MWWT    | SC   | CW     | FAT   | REA  | MB   |
| 111 | 24  | 50      | 1.5  | 22     | 0.013 | 0.63 | 0.05 |

A head turner, Harvie Reserve is a 71lbs Charolais heifer pen option. We adore his shape, extra hair and testicular development. Another great young cow raised this growthy Jabba 25J son.