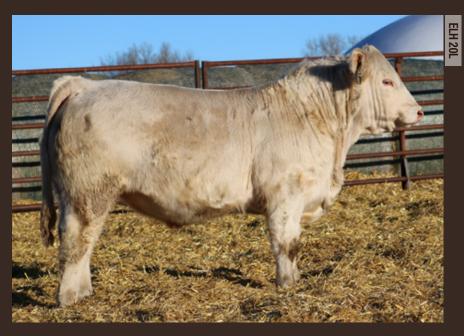

### HARVIE LANDSCAPE 20L HARVIE LANDSGATE 202 ELH 20L + CALVED JANUARY 23 2023 + MC861462 + POLLED

SIRE

DAM

Turnbulls Duty-Free 358D DCR Mr Cononail C94 ET Harvie Ms Hilda 196G SOS Jackpot PLD 158J MXS Everly 816F Harvie Ms Hilda 19B

| BW  | WW  | ADJ 205 | A   | DJ 365 | CE    | BW   | WW   |
|-----|-----|---------|-----|--------|-------|------|------|
| 95  | 852 | 763     |     | 1237   | 7.1   | -1.1 | 75   |
| YW  | MK  | MWWT    | SC  | CW     | FAT   | REA  | MB   |
| 127 | 27  | 64      | 1.1 | 30     | 0.009 | 0.80 | 0.08 |