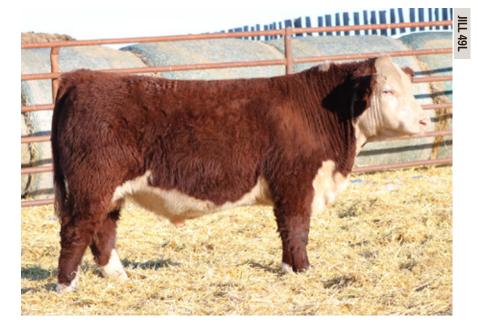

### HARVIE SSAL COMMITMENT 49L

JILL 49L + CALVED FEBRUARY 01 2023 + C03103332 + POLLED

JW B716 Devout 18051 SSAL 15W Yesman 1Y
NJW PMH Commitment 137J ET SSAL Bailey 15B
NJW 79Z 103C Rita 304F ET Harvie 0VHF AD Ms Unique 152Z

| BW    | WW   | ADJ 20 | )5 A | DJ 365 | CE    | BW   | WW   |
|-------|------|--------|------|--------|-------|------|------|
| 95    | 748  | 682    |      | 1138   | 3.3   | 3.2  | 62.5 |
| YW    | MK   | MTL    | MCE  | SC     | FAT   | REA  | MB   |
| 103.3 | 30.1 | 61.4   | 1.9  | 0.9    | 0.001 | 0.49 | 0.1  |