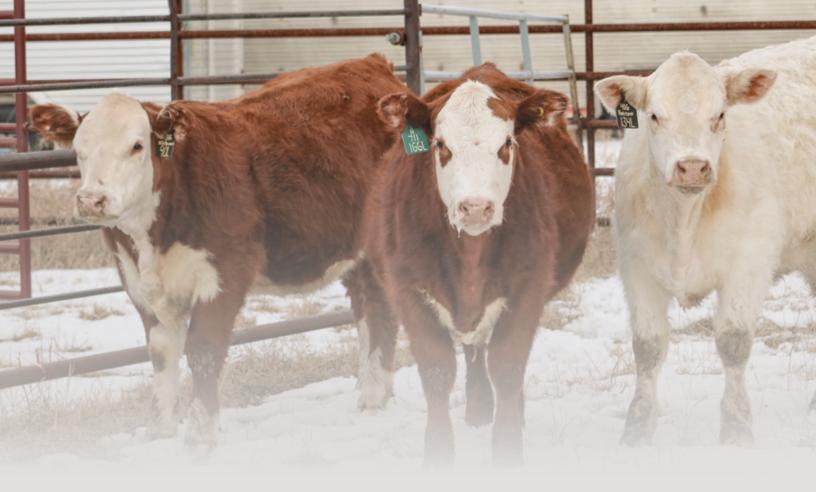

#### Breed Average EPDs Charolais

CE | BW | WW | YW | MK | MTL | CW | FAT | REA | MB | SC | 4.6 | 0.4 | 59.0 | 109.0 | 22.2 | 51.7 | 23.3 | 0.005 | 0.72 | 0.06 | 1.1

Breed Average EPDs Hereford

Donation Heifers, Left to Right Harvie Ms Firefly 90L, Commercial Harvie Ms 166L, Charolais Harvie Ms Cherry 134L