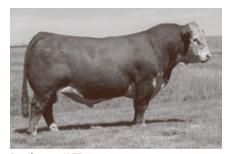

NSWW Carload Bull Yet, again, a Ms Medonte 236D son starts the sale. 40L's maternal brother was the high seller to Lock Farms, AB last year. 40L has been popular on cattle tours, firstly he is off an incredibly productive cow and second he is what the Hereford breed needs more of. He's stout! I mean he will add shape, body, pounds, big testicles and beautiful hair to his progeny. We are very excited to have this easy traveling, big quartered bull in our carload. Co-owned with Venture Livestock, AB.

Hudson ET 174H Sire of 40L

Ms Medonte 236D Dam of 40L

Banks 171K 2023 High Selling Maternal Brother