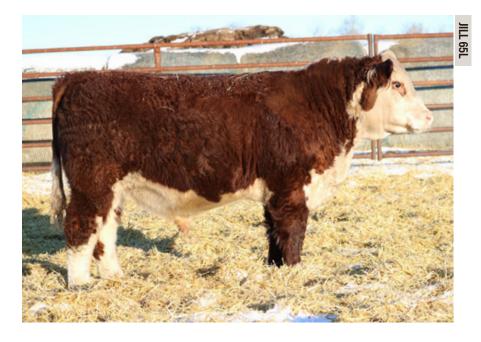

#### HARVIE VF PURSUIT 56L

JILL 56L + CALVED FEBRUARY 04 2023 + C03103333 + HOMO POLLED

SIRE

DAM

JW B716 Devout 18051 NJW PMH Commitment 137J ET

Harvie OVHF Walk Hard 154U OVHF Ms Ronda 4Y NJW 79Z 103C Rita 304F ET Harvie Ms Ronda 41W

| BW    | WW   | ADJ 205 |     | ADJ 365 | CE     | BW   | WW   |
|-------|------|---------|-----|---------|--------|------|------|
| 95    | 764  | 727     |     | 1142    | 6.7    | 3.5  | 69.2 |
| YW    | MK   | MTL     | MCE | SC      | FAT    | REA  | MB   |
| 112.6 | 32.3 | 64.7    | 6.4 | 1.2     | -0.019 | 0.35 | 0.16 |

NSWW Carload Bull Harvie VF Pursuit 56L is hands down an incredibly versatile homo polled bull. His EPD's are impressive, his phenotype is ideal, we adore his hair, scrotal size, pigmentation, and smoothness of shoulder all the while carrying so much middle. This pedigree also offers something different. The Ronda 4Y cow has been around the ranch for many years, she is incredibly fertile and a no miss cow. Commitment 137J was a CWA Top Ten Supreme Finalist who has bred true and consistent. We are thrilled with his calves and Pursuit 56L is a shinning example of this progeny. Co-Owned with Vern Featherstone, SK.

Commitment 137J ET Sire of 56L

Ms Ronda 41W Grand Dam of 56L

**2024 NWSS Carload** 56L on the far right end.