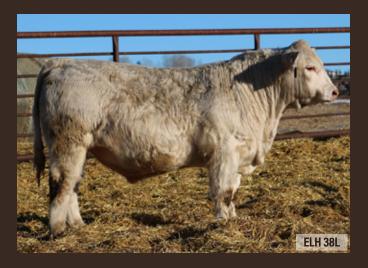

### HARVIE TRAIL BOSS 38L ELH 38L - CALVED JANUARY 29 2023 - MC873892 - POLLED

SIRE DAM CCC Tried And True 8507 P Steppler Magnum 99G Turnbull's Jabba 25J Harvie Ms Hilda 42J

Turnbull's Jordyn 25G Harvie Ms Hilda 196G

Calving ease option! Another good lookinf, smooth made Jabba son. This time out of a Hilda x Tried and True daughter. All calving ease lines, nicely made crisp white cattle. We can't say enought about our Jabba's or Tried and True's!