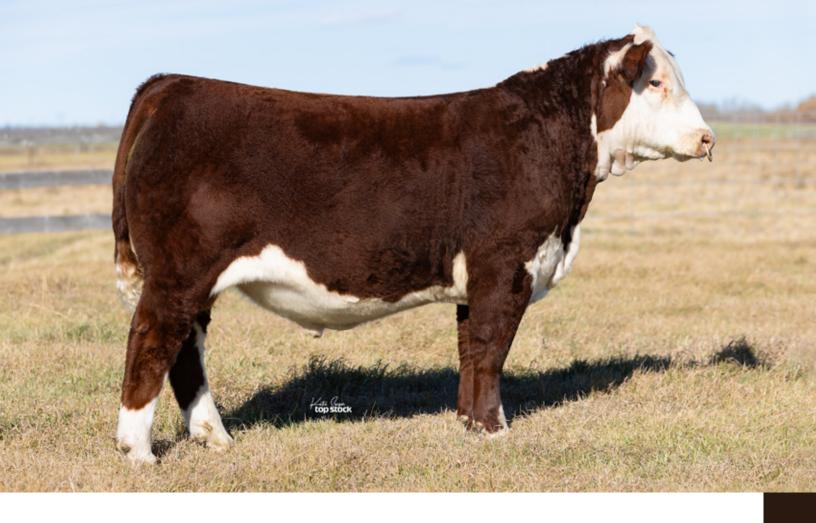

d Firefly 84F son. We've been fortunate to team up with Turkey Feather Ranch, Oklahoma who had kept this fertile dam in Canada to flush. She continues to have competitive bulls in our sale and females that will go on to produce results. Firefly 84F is consistent, no matter which way you breed her. In this case, 25L is a Hudson ET 174H who was the pick of the 2020 Harvie Ranching Dispersal who sold to Schmidt Herefords, Tom Walsh and TSR Cattle Co in the USA whom have had rave reviews on his calves, as have we. This is another power bull in our Carload that add strength in his design which is big topped, wide based, long bodied with ideal bone and foot. Owned with Turkey Feather Ranch, OK.



Hudson ET 174H Sire of 25L



Ms Firefly 84F  $Dam\ of\ 25L$ 



Ms Firefly 125Y Grand Dam of 25L



**占**3

#### HARVIE HVH RIDGE 80L

CVIH 80L + CALVED FEBRUARY 9 2023 + C03103896 + HOMO POLLED

SIRE

DAM

NJW 139C 103C Ridge 254G NJW 16G 254G Ridge 5J NJW 82E 394A Harmony 16G

NJW 73S W18 Homegrown 8Y ET Harvie Ms Firefly ET 116J Harvie Ms Firefly 269D

| BW   | WW   | ADJ 20 | )5 A | DJ 365 | CE    | BW  | WW    |
|------|------|--------|------|--------|-------|-----|-------|
| 74   | 744  | 740    |      | 1131   | 9.6   | 0.5 | 56.3  |
| YW   | MK   | MTL    | MCE  | SC     | FAT   | REA | MB    |
| 92.1 | 33.5 | 61.7   | 2.5  | 1.2    | 0.021 | 0.4 | -0.07 |

NSWW Carload Bull Harvie HVH Ridge 80L is a sleep easy option to use in your heifer pen. We adore the shape, base and overall balance he presents. With easy-to-use EPD's this Firefly 116J son has much to offer. His sire NJW