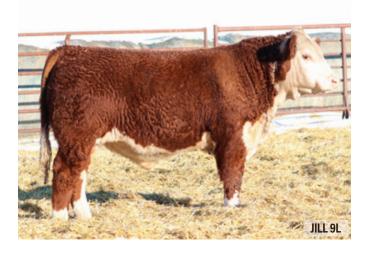

#### HARVIE VLE ON THE ROCKS 9L

| CVIH 9L | • CALVE | D JANUAF | RY 19 : | 2023 • | C03 | 107955   | НОМО    | POLLED |
|---------|---------|----------|---------|--------|-----|----------|---------|--------|
|         |         |          | SII     | R E    | D   | A M      |         |        |
| NJW     | 78P 88X | Cowbos   | ss 199  | B ET   | Har | vie Cool | Water E | T 190B |
| NJW 7   | 9Z 199B | Bourbo   | n 126   | H ET   | Hai | rvie Ms  | Medont  | e 236D |
|         | BW 91F  | I 100W R | ita 79  | 9Z ET  | Har | vie Ms N | 1edonte | 192B   |
|         |         |          |         |        |     |          |         |        |
| BW      | WW      | ADJ 20   | )5      | ADJ 3  | 65  | CE       | BW      | WW     |
| 89      | 926     | 801      |         | 127    | 4   | 3.7      | 3       | 56.1   |
| 2011    |         |          |         |        |     |          |         |        |
| YW      | MK      | MTL      | MC      | E   :  | SC  | FAT      | REA     | MB     |

We move into the Bourbon 126H sons, this natural son of Harvie Ms Medonte 236D. This high performing bull has excellent EPD's and would have easily joined his maternal brother, lot 1 in the NWSS Carload. We have admired 'On The Rocks' since day one, he's super big bodied, correct and complete in his makeup.Co-owned with Venture Livestock, AB.