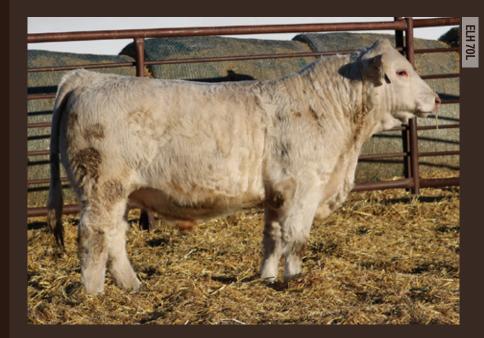

# HARVIE HISTORIC 70L ELH 70L - CALVED FEBRUARY 6 2023 - MC861475 - POLLED

SIRE DAM

SCX Laredo 141F SOS Apex PLD 139F Harvie Historic 227J Harvie Ms Polly 5H Harvie Ms Hilda 72X Harvie Ms Polly 33C

| BW  | WW  | ADJ 205 | A   | DJ 365 | CE     | BW   | WW   |
|-----|-----|---------|-----|--------|--------|------|------|
| 84  | 774 | 746     |     | 1179   | 11.9   | -2.1 | 59   |
| YW  | MK  | MWWT    | SC  | CW     | FAT    | REA  | MB   |
| 109 | 16  | 46      | 1.4 | 23     | -0.022 | 0.58 | 0.12 |