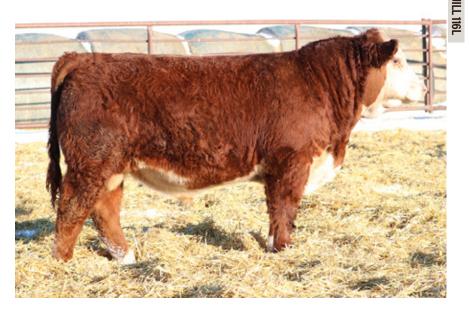

#### HARVIE TFR HAND MADE ET 25L

JILL 25L + CALVED JANUARY 25 2023 + C03105443 + HOMO POLLED

SIRE DAM H RW All In 7165 ET R Leader 6964 Harvie OVHF Hudson ET 174H Harvie Ms Firefly 84F Next Gen Riesling 295 ET Harvie Ms Firefly 125Y

| BW   | WW  | ADJ 20 | )5 A | DJ 365 | CE    | BW   | WW   |
|------|-----|--------|------|--------|-------|------|------|
| 98   | 833 | 780    |      | 1243   | 1.5   | 3.3  | 60.2 |
| YW   | MK  | MTL    | MCE  | SC     | FAT   | REA  | MB   |
| 86.2 | 16  | 15     | -N 7 | 12     | N N21 | 0.51 | 0.03 |

NSWW Carload Bull Harvie TFR Hand Made ET 25L is a stout made, long sided, homo polled Firefly 84F son. We've been fortunate to team up with Turkey Feather Ranch, Oklahoma who had kept this fertile dam in Canada to flush. She continues to have competitive bulls in our sale and females that will go on to produce results. Firefly 84F is consistent, no matter which way you breed her. In this case, 25L is a Hudson ET 174H who was the pick of the 2020 Harvie Ranching Dispersal who sold to Schmidt Herefords, Tom Walsh and TSR Cattle Co in the USA whom have had rave reviews on his calves, as have we. This is another power bull in our Carload that add strength in his design which is big topped, wide based, long bodied with ideal bone and foot. Owned with Turkey Feather Ranch, OK.

Hudson ET 174H Sire of 25L

Ms Firefly 84F  $Dam\ of\ 25L$ 

Ms Firefly 125Y Grand Dam of 25L

**占**3