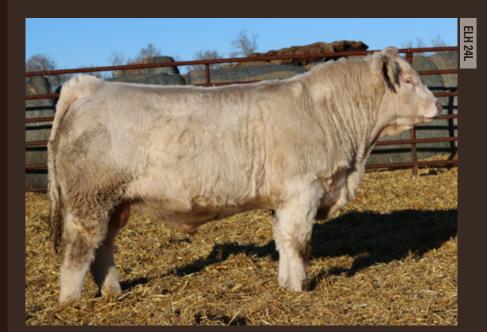

### HARVIE HISTORIC 24L ELH 24L · CALVED JANUARY 25 2023 · MC860163 · POLLED

SIRE DAM

SCX Laredo 141F Cedardale Zeal 125Z Harvie Historic 227J CFC 125Z Miss Pound Maker 11G Harvie Ms Hilda 72X CFC 52Z Miss Raptor 42E

| BW  | WW  | ADJ 205 | ADJ 365 |      | CE     | BW   | WW   |
|-----|-----|---------|---------|------|--------|------|------|
| 95  | 858 | 774     |         | 1228 | 7.8    | -0.7 | 66   |
| YW  | MK  | MWWT    | SC      | CW   | FAT    | REA  | MB   |
| 122 | 25  | 58      | 1.0     | 28   | -0.014 | 0.72 | 0.07 |