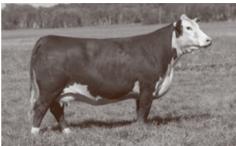

#### HARVIE VLE LAW MAKER ET 40L

JILL 40L + CALVED JANUARY 30 2023 + C03105516 + H0M0 POLLED

SIRE

H RW All In 7165 ET Harvie OVHF Hudson ET 174H

Harvie Cool Water ET 190B Harvie Ms Medonte 236D Next Gen Riesling 295 ET Harvie Ms Medonte 192B

DAM

| Е | 3W   | WW   | ADJ 205 |     | ADJ 365 | CE    | BW   | WW    |
|---|------|------|---------|-----|---------|-------|------|-------|
| , | 97   | 775  | 775     |     | 1254    |       | 3.3  | 54.2  |
| Υ | /W   | MK   | MTL     | MCI | E SC    | FAT   | REA  | MB    |
|   | 91.1 | 28.7 | 55.8    | 2.3 | 1.8     | 0.001 | 0.49 | -0.05 |

NSWW Carload Bull Yet, again, a Ms Medonte 236D son starts the sale. 40L's maternal brother was the high seller to Lock Farms, AB last year. 40L has been popular on cattle tours, firstly he is off an incredibly productive cow and second he is what the Hereford breed needs more of. He's stout! I mean he will add shape, body, pounds, big testicles and beautiful hair to his progeny. We are very excited to have this easy traveling, big quartered bull in our carload. Co-owned with Venture Livestock, AB.

Hudson ET 174H Sire of 40L

Ms Medonte 236D Dam of 40L

Banks 171K 2023 High Selling Maternal Brother