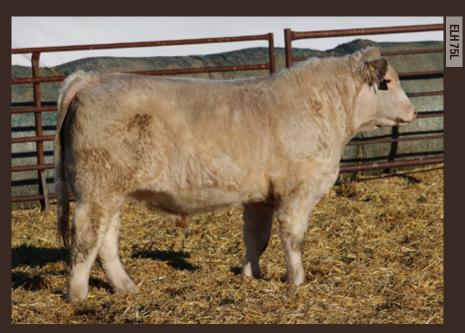

### HARVIE HISTORIC 75L ELH 75L • CALVED FEBRUARY 7 2023 • MC860148 • POLLED

SIRE DAM SCX Laredo 141F Whitecap Laredo 232T Harvie Historic 227J Harvie Ms Firefly 157C

Harvie Ms Hilda 72X Harvie Firefly 92T

| BW  | WW | ADJ 205 | A   | DJ 365 | CE     | BW   | WW   |
|-----|----|---------|-----|--------|--------|------|------|
|     |    | 714     |     |        |        |      |      |
| YW  | MK | MWWT    | SC  | CW     | FAT    | REA  | MB   |
| 101 | 27 | 56      | 1.1 | 26     | -0.008 | 0.63 | 0.09 |

LOT 39 Harvie Historic 94L is a high performing balanced EPD'd bull. There is a whole lot to this bull, he's thick, wide based, level topped with a clean front end. He's the right type that will yield pound on calves, hence added money in your pocket.