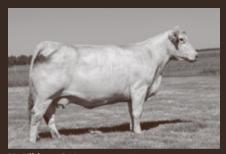

D 158J Harvie Ms Hilda 17H Harvie Ms Hilda 102D MXS Everly 816F

| BW  | WW  | ADJ 205 | A  | DJ 365 | CE    | BW  | WW   |  |
|-----|-----|---------|----|--------|-------|-----|------|--|
| 90  | 804 | 768     |    | 1183   | 5.8   | 0.1 | 69   |  |
| YW  | MK  | MWWT    | SC | CW     | FAT   | REA | MB   |  |
| 118 | 29  | 64      | ηq | 31     | 0.003 | กดก | 0.03 |  |

Harvie Paycheck 53L is another Hilda cow family power bull. With a 90 lbs Actual Birth Weight, Paycheck is the right kind. The level hip and smooth makeup of this masculine bull is admirable. Every time we enter the bull pen, we agree that he's the right kind. The popularity of the Hilda 102D lineage is gaining momentum, Osterndorff Farms added high selling Charolais female, Harvie Ms Hilda 45L to their herd last fall.



Ms Hilda 102D Grand Dam of 53L



Tried & True 124K Maternal Brother sold to Sunset Feeders last year



Ms Hilda 45L 102D Daughter, High Selling Female to Osterndorff Farms, ON



# HARVIE CASH GRAB 99L ELH 99L - CALVED FEBRUARY 12 2023 - MC860140 - POLLED

DAM

Turnbulls Duty-Free 358D Vikse Over Time 104A SOS Jackpot PLD 158J Harvie Ms Polly 33C MXS Everly 816F Harvie Ms Polly 50W

| BW  | WW  | ADJ 205 | A   | DJ 365 | CE     | BW   | WW   |
|-----|-----|---------|-----|--------|--------|------|------|
| 105 | 782 | 745     |     | 1223   | -2.6   | 3.3  | 78   |
| YW  | MK  | MWWT    | SC  | CW     | FAT    | REA  | MB   |
| 124 | 24  | 62      | 0.8 | 26     | -0.020 | 0.71 | 0.15 |

Harvie Cash Grab 99L is the natural calf of donor Harvie Ms Polly 33C. Polly 33C is an Elite level