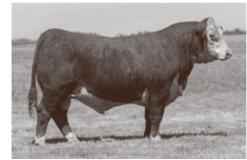

NSWW Carload Bull Yet, again, a Ms Medonte 236D son starts the sale. 40L's maternal brother was the high seller to Lock Farms, AB last year. 40L has been popular on cattle tours, firstly he is off an incredibly productive cow and second he is what the Hereford breed needs more of. He's stout! I mean he will add shape, body, pounds, big testicles and beautiful hair to his progeny. We are very excited to have this easy traveling, big quartered bull in our carload. Co-owned with Venture Livestock, AB.

Hudson ET 174H Sire of 40L

Ms Medonte 236D Dam of 40L

Banks 171K 2023 High Selling Maternal Brother