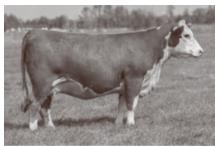

NSWW Carload Bull Yet, again, a Ms Medonte 236D son starts the sale. 40L's maternal brother was the high seller to Lock Farms, AB last year. 40L has been popular on cattle tours, firstly he is off an incredibly productive cow and second he is what the Hereford breed needs more of. He's stout! I mean he will add shape, body, pounds, big testicles and beautiful hair to his progeny. We are very excited to have this easy traveling, big quartered bull in our carload. Co-owned with Venture Livestock, AB.

Hudson ET 174H Sire of 40L

Ms Medonte 236D Dam of 40L

Banks 171K 2023 High Selling Maternal Brother