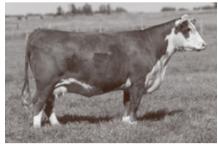

NSWW Carload Bull Harvie TFR Hand Made ET 25L is a stout made, long sided, homo polled Firefly 84F son. We've been fortunate to team up with Turkey Feather Ranch, Oklahoma who had kept this fertile dam in Canada to flush. She continues to have competitive bulls in our sale and females that will go on to produce results. Firefly 84F is consistent, no matter which way you breed her. In this case, 25L is a Hudson ET 174H who was the pick of the 2020 Harvie Ranching Dispersal who sold to Schmidt Herefords, Tom Walsh and TSR Cattle Co in the USA whom have had rave reviews on his calves, as have we. This is another power bull in our Carload that add strength in his design which is big topped, wide based, long bodied with ideal bone and foot. Owned with Turkey Feather Ranch, OK.

Hudson ET 174H Sire of 25L

Ms Firefly 84F  $Dam\ of\ 25L$ 

Ms Firefly 125Y Grand Dam of 25L

**占**3