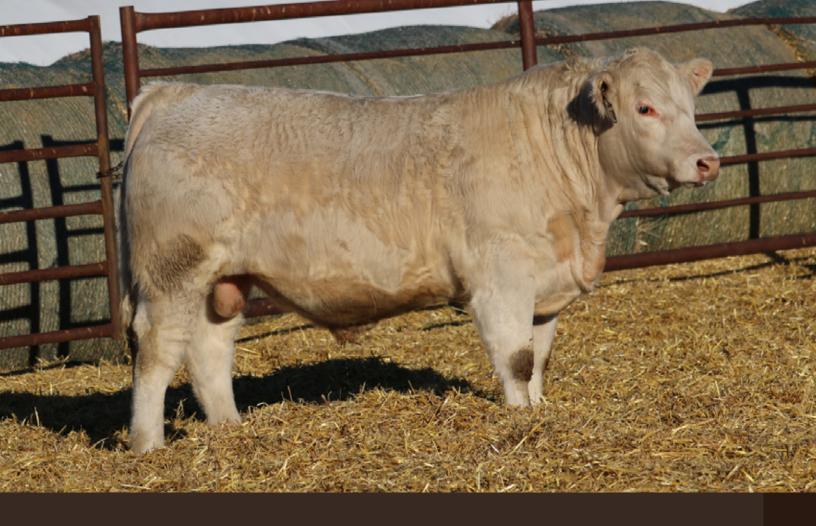

UARY 27 2023 · MC860158 · POLLED

DAM

High Bluff Casanova 13C Turnbulls Duty-Free 358D SOS Jackpot PLD 158J Harvie Ms Hilda 35F MXS Everly 816F Harvie Ms Hilda 211C

| BW  | WW  | ADJ 205 | A  | ADJ 365 |        | BW    | WW    |
|-----|-----|---------|----|---------|--------|-------|-------|
| 102 | 942 | 841     |    | 1320    | 0.8    | 2.3   | 74    |
| YW  | MK  | MWWT    | SC | CW      | FAT    | REA   | MB    |
| 120 | 30  | 66      | 10 | 30      | -0.003 | บ ด ร | ሀ ሀ 3 |

Harvie Big Score 29L is a Hilda 35F son. The Hilda cow family is one of the most notable at Harvie Ranching. This dependable cow family cranks out great offspring that are easy doing, hairy with extra marketability.



Jackpot PLD 158J Sire of  $\,8L$ 



**92J** Hilda Daughter



19B Full Sister to Grand Dam



# HARVIE PAYCHECK 53L ELH 53L - CALVED FEBRUARY 4 2023 - MC872302 - POLLED

DAM

Turnbulls Duty-Free 358D Bob's Gambino 12F SOS Jackpot PLD 158J Harvie Ms Hilda 17H Harvie Ms Hilda 102D MXS Everly 816F

| BW  | WW  | ADJ 205 | A  | DJ 365 | CE    | BW  | WW   |  |
|-----|-----|---------|----|--------|-------|-----|------|--|
| 90  | 804 | 768     |    | 1183   | 5.8   | 0.1 | 69   |  |
| YW  | MK  | MWWT    | SC | CW     | FAT   | REA | MB   |  |
| 118 | 29  | 64      | ηq | 31     | 0.003 | กดก | 0.03 |  |

Harvie Paycheck 53L is another Hilda cow family power bull. With a 90 lbs Actual Birth Weight, Paycheck is the right kind. The level hip and smooth makeup of this masculine bull is admirable. Every time we enter the bull pen, we agree that he's the right kind. The popularity of the H