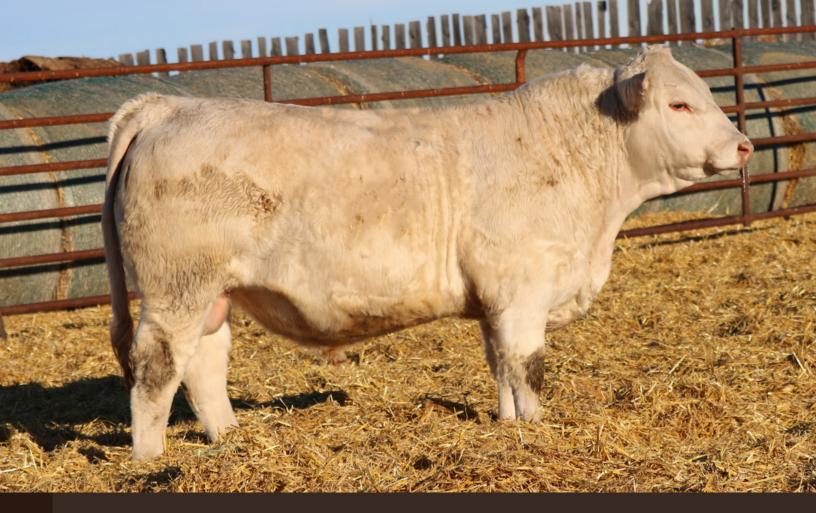

### HARVIE LAREDO 141L

ELH 141L • CALVED MARCH 2 2023 • MC861485 • POLLED

SIRE

DAM

SCX Stetson 167C Harvie Duster 199D SCX Laredo 141F

Harvie Ms Cherry 154F SCX Miss Pro 23A Harvie Ms Cherry 40B

| BW  | WW  | ADJ 205 | A    | DJ 365 | CE     | BW   | WW   |
|-----|-----|---------|------|--------|--------|------|------|
| 104 | 870 | 893     | 1324 |        | 6.4    | 1.5  | 58   |
| YW  | MK  | MWWT    | SC   | CW     | FAT    | REA  | MB   |
| 110 | 23  | 52      | 1.1  | 28     | -0.002 | 0.71 | 0.06 |

We can't keep our eyes off of Harvie Laredo 141L! Backed by a strong dam, this Laredo 141F son is well put together, hairy with explosive muscle shape. We are excited to hear how this stand out bulls does in the field.