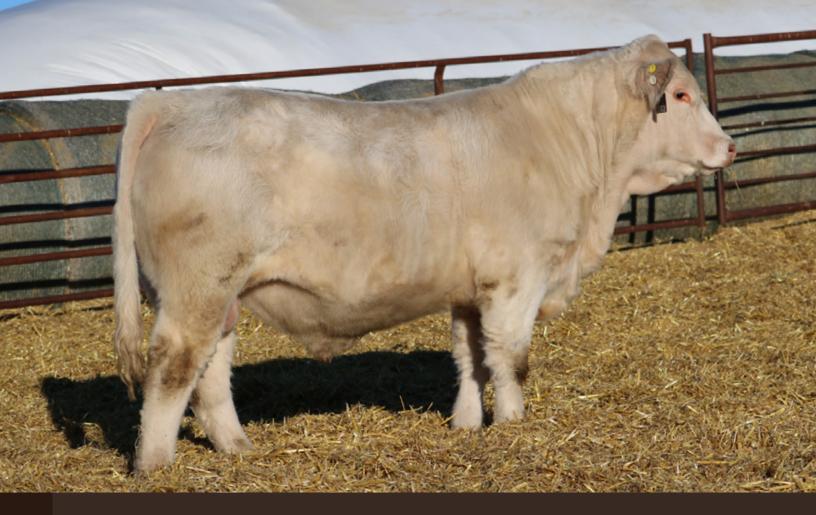

Ms Hilda 102D Grand Dam of 53L

Tried & True 124K Maternal Brother sold to Sunset Feeders last year

Ms Hilda 45L 102D Daughter, High Selling Female to Osterndorff Farms, ON