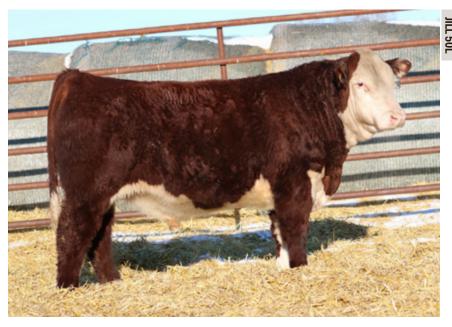

LOT 12 Impeccable EPD's, look with pigmentation, extra body and hair. 114L's grand dam Harvie Ms Unlimited 132B is a notable donor that now resides at Toch-View Livestock, Sk. The lineage from the 132B line has been absolutely bang on. Lining up Commitment 137J and Ms Unlimited was a match made in heaven. We are pretty high on this good looking bull!