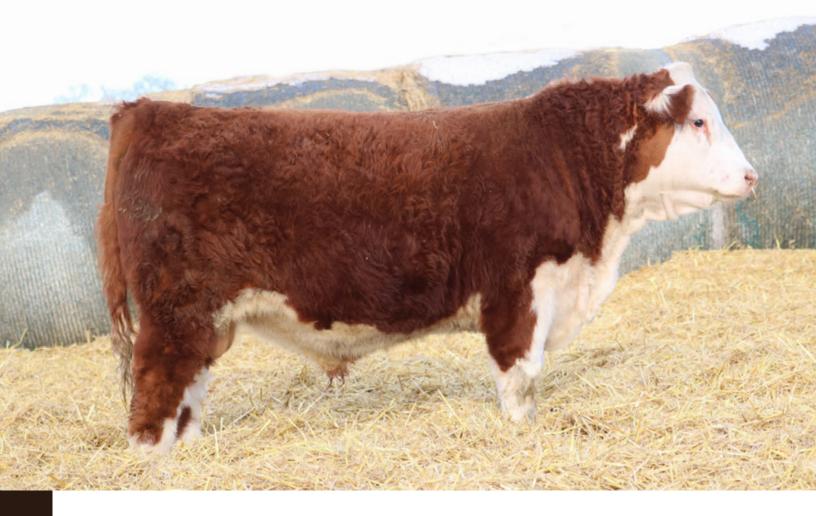

e | 192B   |
|         |         |          |         |        |     |          |         |        |
| BW      | WW      | ADJ 20   | )5      | ADJ 3  | 65  | CE       | BW      | WW     |
| 89      | 926     | 801      |         | 127    | 4   | 3.7      | 3       | 56.1   |
| 2011    |         |          |         |        |     |          |         |        |
| YW      | MK      | MTL      | MC      | E   :  | SC  | FAT      | REA     | MB     |

We move into the Bourbon 126H sons, this natural son of Harvie Ms Medonte 236D. This high performing bull has excellent EPD's and would have easily joined his maternal brother, lot 1 in the NWSS Carload. We have admired 'On The Rocks' since day one, he's super big bodied, correct and complete in his makeup.Co-owned with Venture Livestock, AB.



#### HARVIE SWEET THING ET 28L

JILL 28L + CALVED JANUARY 26 2023 + C03105444 + H0M0 POLLED

SIRE

NJW 78P 88X Cowboss 199B ET NJW 79Z 199B Bourbon 126H ET

R Leader 6964 Harvie Ms Candy 49F BW 91H 100W Rita 79Z ET Miss Wal Candy 114C

DAM

| BW   | WW   | ADJ 20 | )5 A | DJ 365 | CE    | BW   | WW   |
|------|------|--------|------|--------|-------|------|------|
| 94   | 812  | 723    |      | 1146   |       | 1.8  | 49.9 |
| YW   | MK   | MTL    | MCE  | SC     | FAT   | REA  | MB   |
| 83.6 | 19.1 | 44.1   | 3.5  | 1      | 0.051 | 0.47 | 0.02 |

Harvie Sweet Thing ET 28L is a special lot, his dam is one of the most sought-after females in the Hereford breed in Canada. Harvie Ms Candy 49F has produced "Medcalfe 55J" and "Ms Candy 14K". Harvie OVHF Medcalf 55J has hit Australia by sto