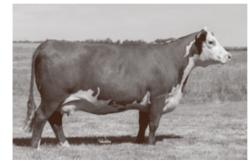

NSWW Carload Bull Harvie HVH Ridge 80L is a sleep easy option to use in your heifer pen. We adore the shape, base and overall balance he presents. With easy-to-use EPD's this Firefly 116J son has much to offer. His sire NJW 16G 254G Ridge 5J was a calving ease specialist. We felt 80L was an important addition to our Carload, bringing an EPD profile, excellent hair, width and structure to the table. He is Homo polled, striking in his design and ready to work in your herd to have calves that come easy and grow. Owned with Hoghton View Herefords, UK.

Ridge 5J Sire of 80L

Ms Firefly 269D  $Grand\ Dam\ of\ 80L$ 

2024 NWSS Carload