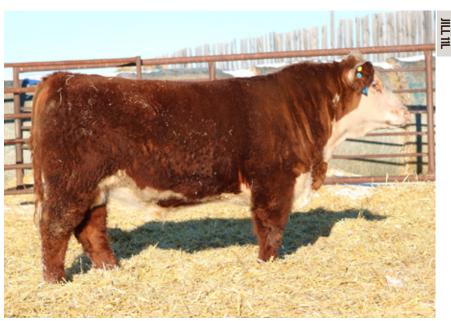

NSWW Carload Bull Harvie TFR Hand Made ET 25L is a stout made, long sided, homo polled Firefly 84F son. We've been fortunate to team up with Turkey Feather Ranch, Oklahoma who had kept this fertile dam in Canada to flush. She continues to have competitive bulls in our sale and females that will go on to produce results. Firefly 84F is consistent, no matter which way you breed her. In this case, 25L is a Hudson ET 174H who was the pick of the 2020 Harvie Ranching Dispersal who sold to Schmidt Herefords, Tom Walsh and TSR Cattle Co in the USA whom have had rave reviews on his calves, as have we. This is another power bull in our Carload that add strength in his design which is big topped, wide based, long bodied with ideal bone and foot. Owned with Turkey Feather Ranch, OK.

Hudson ET 174H Sire of 25L

Ms Firefly 84F  $Dam\ of\ 25L$ 

Ms Firefly 125Y Grand Dam of 25L

**占**3