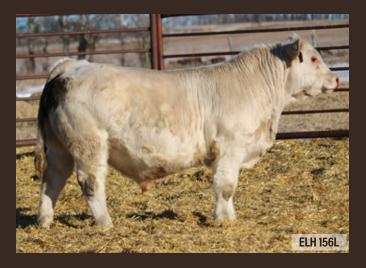

# HARVIE SOLUTION 156L ELH 156L • CALVED MARCH 10 2023 • MC860174 • POLLED

SIRE DAM CCC Mescalito 9038 P Harvie Legend 207D Harvie Solution 99J Harvie Ms Bud 119G Harvie Ms Hilda 102D Harvie Ms Bud 257Z

| BW  | WW  | ADJ 205 | A   | DJ 365 | CE    | BW   | WW   |
|-----|-----|---------|-----|--------|-------|------|------|
| 94  | 840 | 911     |     | 1316   | 6.8   | 0.3  | 62   |
| YW  | MK  | MWWT    | SC  | CW     | FAT   | REA  | MB   |
| 113 | 34  | 64      | 1.3 | 33     | 0.005 | 0.85 | 0.10 |

Harvie Solution 156L is a level bull, we love his strong EPD's, added meat and muscle. He's striking in his presence. This bull is an easy choice to utilize, whether in a purebred program or commercial, we think he will hit the mark.