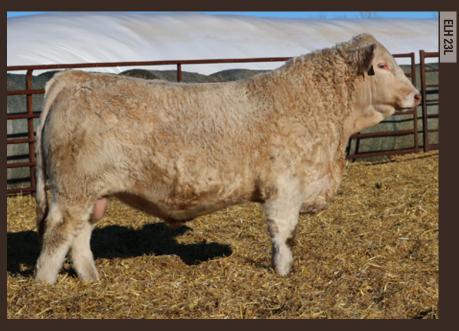

Harvie Ms Rose 24F MXS Everly 816F Harvie Ms Rose 30Z

| BW  | WW  | ADJ 205 | A   | DJ 365 | CE    | BW   | WW   |
|-----|-----|---------|-----|--------|-------|------|------|
| 94  | 880 | 760     |     | 1192   | 4.5   | 0.8  | 76   |
| YW  | MK  | MWWT    | SC  | CW     | FAT   | REA  | MB   |
| 129 | 24  | 62      | 1.1 | 31     | 0.010 | 0.82 | 0.07 |

Harvie Bounty Hunter 8L is a Jackpot son with a positive EPD chart! He's got the look, length, size and body to be a feature in our lineup. The Ms Rose 24F is a beautiful female, the kind we aspire the raise over and over again. Bounty Hunter is worth the trip to the Ranch.



Jackpot PLD 158J Sire of  $\,8L$ 



Ms Nadie 14W Great Grand Dam of 8L



Horses play an important role at Harvie Ranching





Ms Hilda 19B Grand Dam of 20L



LOT 25 Harvie Landscape 20L is a Hilda 196G son, off the reputable SOS Jackpot PLD 158]. We are thrilled with our Jackpot sons and of course the Hilda line is reliable for it's high quality progeny. Landscape had the frame, EPD's and hair to make a calf crop that excels in growth and added pounds.

LOT 26 Harvie Payday 23L is another big time Jackpot son, we love his t presence. He's big bodied, correct made and long haired. He sets down the scales and we expect big things from his progeny.

### HARVIE LANDSCAPE 20L HARVIE LANDSGATE 202 ELH 20L + CALVED JANUARY 23 2023 + MC861462 + POLLED

SIRE

DAM

Turnbulls Duty-Free 358D DCR Mr Cononail C94 ET Harvie Ms Hilda 196G SOS Jackpot PLD 158J MXS Everly 816F Harvie Ms Hilda 19B

| BW  | WW  | ADJ 205 | A   | DJ 365 | CE    | BW   | WW   |
|-