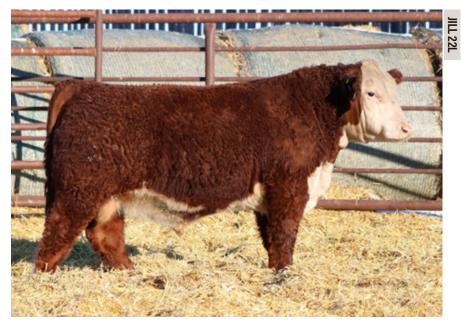

NSWW Carload Bull Yet, again, a Ms Medonte 236D son starts the sale. 40L's maternal brother was the high seller to Lock Farms, AB last year. 40L has been popular on cattle tours, firstly he is off an incredibly productive cow and second he is what the Hereford breed needs more of. He's stout! I mean he will add shape, body, pounds, big testicles and beautiful hair to his progeny. We are very excited to have this easy traveling, big quartered bull in our carload. Co-owned with Venture Livestock, AB.

Hudson ET 174H Sire of 40L

Ms Medonte 236D Dam of 40L

Banks 171K 2023 High Selling Maternal Brother