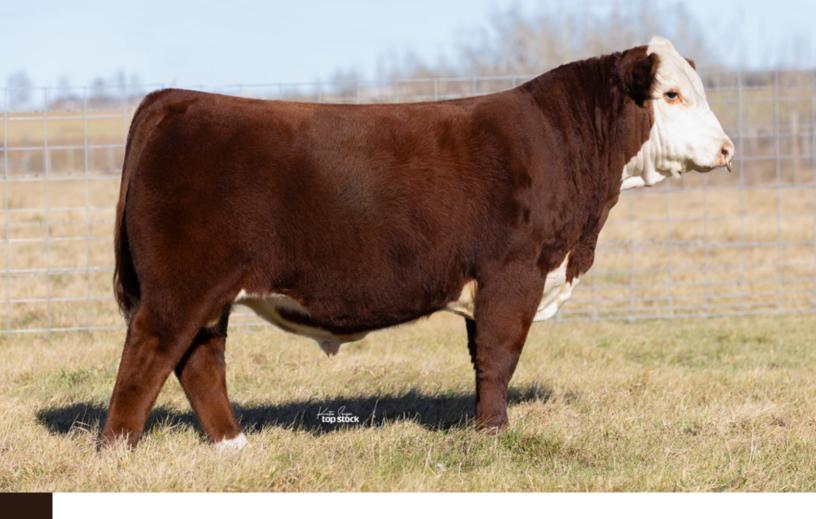

NSWW Carload Bull Yet, again, a Ms Medonte 236D son starts the sale. 40L's maternal brother was the high seller to Lock Farms, AB last year. 40L has been popular on cattle tours, firstly he is off an incredibly productive cow and second he is what the Hereford breed needs more of. He's stout! I mean he will add shape, body, pounds, big testicles and beautiful hair to his progeny. We are very excited to have this easy traveling, big quartered bull in our carload. Co-owned with Venture Livestock, AB.