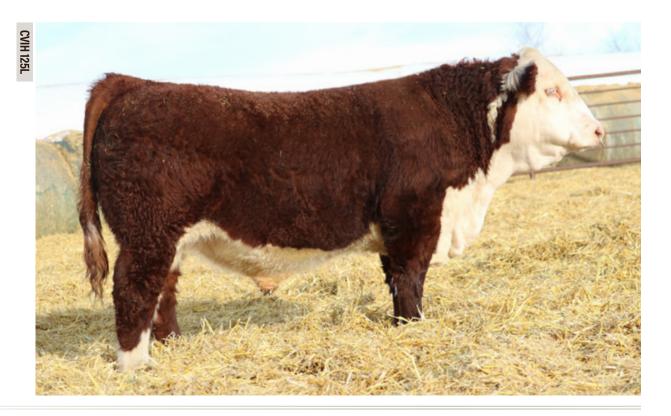

#### HARVIE MCSQ HIGH STEAKS 125L

CVIH 125L + CALVED FEBRUARY 23 2023 + C03103832 + POLLED

SIRE

JW B716 Devout 18051 NJW PMH Commitment 137J ET

CRR 719 Catapult 109 Harvie Ms Firefly ET 19F NJW 79Z 103C Rita 304F ET Harvie Ms Firefly 125Y

LOT 13 Harvie MCSQ High Steaks 125L is a striking Commitment 137J son off the popular Harvie Ms Firefly ET 19F. He's a bull that's, clean fronted with extra rib shape and hip structure. With balanced EPD's combined with a phenomenal cow family and sire, he's a bull to take note of. Co-owned with McSquared, SK.