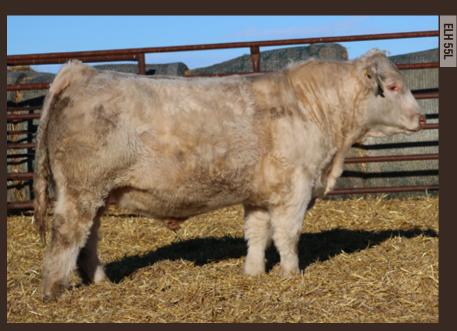

NSWW Carload Bull Yet, again, a Ms Medonte 236D son starts the sale. 40L's maternal brother was the high seller to Lock Farms, AB last year. 40L has been popular on cattle tours, firstly he is off an incredibly productive cow and second he is what the Hereford breed needs more of. He's stout! I mean he will add shape, body, pounds, big testicles and beautiful hair to his progeny. We are very excited to have this easy traveling, big quartered bull in our carload. Co-owned with Venture Livestock, AB.

Hudson ET 174H Sire of 40L

Ms Medonte 236D Dam of 40L

Banks 171K 2023 High Selling Maternal Brother