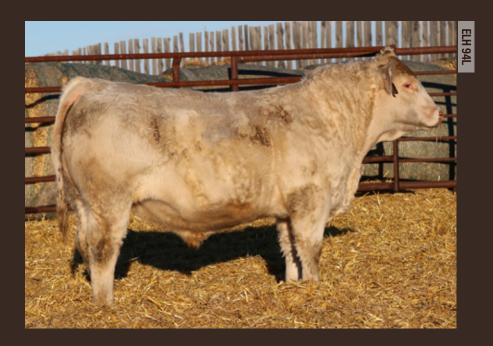

LOT 39 Harvie Historic 94L is a high performing balanced EPD'd bull. There is a whole lot to this bull, he's thick, wide based, level topped with a clean front end. He's the right type that will yield pound on calves, hence added money in your pocket.

LOT 40 Calving ease option! A long bodied, smooth fronted bull that is shaping up to be a fantastic breeding tool for those wanting lower Charolais birthweights.

### **HARVIE HISTORIC 94L**

ELH 94L + CALVED FEBRUARY 11 2023 + MC861478 + POLLED

SIRE

DAM

SCX Laredo 141F Whitecap Laredo 232T Harvie Historic 227J Harvie Ms Impressive 6312D Harvie Ms Hilda 72X Harvie Ms Impressive 267Z

| BW  | WW  | ADJ 205 | A   | DJ 365 | CE    | BW   | WW   |
|-----|-----|---------|-----|--------|-------|------|------|
| 95  | 834 | 790     |     | 1278   | 8.7   | 0.2  | 59   |
| YW  | MK  | MWWT    | SC  | CW     | FAT   | REA  | MB   |
| 107 | 26  | 55      | 1.3 | 26     | 0.004 | 0.71 | 0.10 |