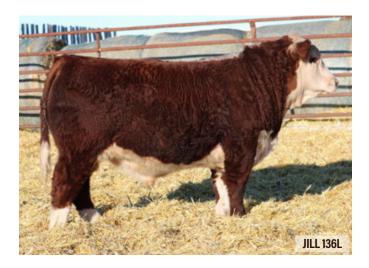

#### **HARVIE COMMITMENT 136L**

JILL 136L + CALVED FEBRUARY 28 2023 + C03106850 + POLLED SIRE DAM JW B716 Devout 18051 NJW 73S 38W Rimrock 27C ET NJW PMH Commitment 137J ET Blair-Athol 27C Celeste 67G NJW 79Z 103C Rita 304F ET Blair-Athol 24C Connie 63E BW ADJ 205 ADJ 365 WW CE BW 11.4 0.5 52 804 834 1214 MB YW MTL FAT REA 80.2 31.2 57.2 5.1 1.1 0.001 0.55 0.19

A sleep easy bull to use in your heifer pen! This Commitment 137J son is off of a Blair-Athol female that goes back to Rimrock, an udder specialist. With ideal EPD's and a gorgeous phenotype, he has a big hip and an attractive front end.