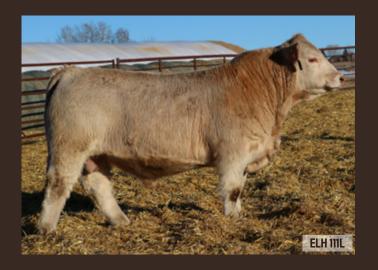

# HARVIE 153L ELH 153L - CALVED MARCH 8 2023 - UNREGISTERED - POLLED

SIRE DAM SCX Stetson 167C LT Ledger 0032 SCX Laredo 141F Harvie Ms Storm 177F SCX Miss Pro 23A **RRC Ms Storm** 

| ١ | BW | WW  | ADJ 205 | A  | DJ 365 | CE  | BW  | WW |
|---|----|-----|---------|----|--------|-----|-----|----|
|   | 80 | 764 | 807     |    | 1253   |     |     |    |
|   | YW | MK  | MWWT    | SC | CW     | FAT | REA | MB |
|   |    |     |         |    |        |     |     |    |

A nicely made bull, he has shape, dimension and character.