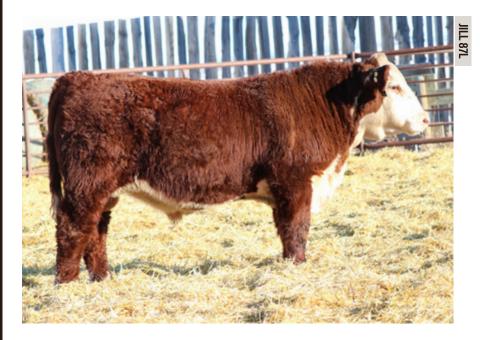

Miss Braxton 94F Dam of 47L

Ms Braxton 143H Maternal Sister

Ms Unique 86L Full sister

LOT 8 Harvie Caption ET 87L has both Hudson ET 174H and the popular Harvie OVHF AD Ms Unique 152Z on the top and bottom of his pedigree. He's long, shapely with excellent hair and pigmentation. He is a power bull to use on your cows adding pounds to progeny and a more lucrative fall calf run.

#### HARVIE CAPTION ET 87L **H**8

JILL 87L + CALVED FEBRUARY 10 2023 + C03107019 + HOMO POLLED

SIRE DAM H RW All In 7165 ET Harvie Thriller 67X Harvie OVHF Hudson ET 174H Harvie OVHF AD Ms Unique 152Z Next Gen Riesling 295 ET Harvie OVHF Ms Unique 80W

| BW   | WW   | ADJ 20 | )5 A | DJ 365 | CE     | BW   | WW    |
|------|------|--------|------|--------|--------|------|-------|
| 100  | 856  | 808    |      | 1269   | -3.1   | 5.2  | 63.0  |
| YW   | MK   | MTL    | MCE  | SC     | FAT    | REA  | MB    |
| 95.9 | 25.6 | 56.8   | 4    | 1.3    | -0.019 | 0.73 | -0.07 |