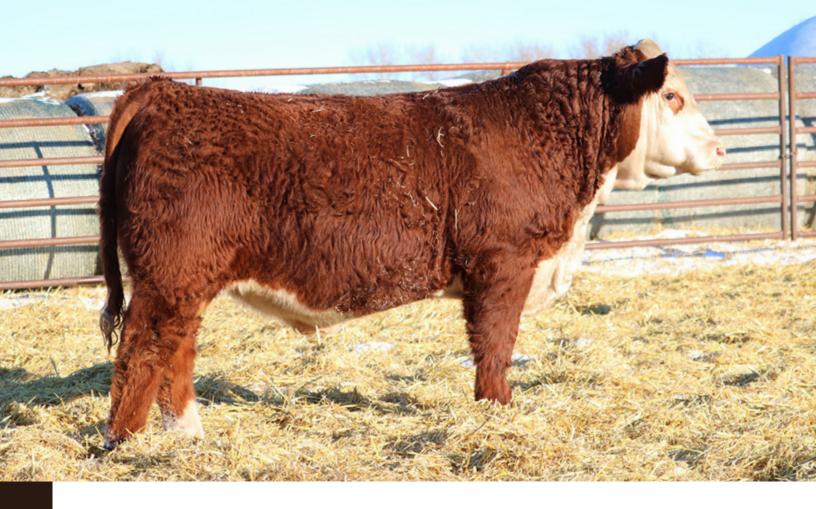

| BW  | WW   |
|------|-----|--------|------|--------|-------|-----|------|
| 71   | 964 | 683    |      | 1131   | 6.8   | 1   | 55.1 |
| YW   | MK  | MTL    | MCE  | SC     | FAT   | REA | MB   |
| 91.6 | 361 | 63.7   | 66   | 16     | 0.031 |     | 0.38 |

NSWW Carload Bull Harvie OVHF Campfire 14L was shown at side his beautiful Dam Firefly 4J as Farmfair International Champion Hereford Female and Top 5 Supreme Female. Campfire is another fantastic calving ease option for your heifer pen. He has pigment, extra hair, testicle, length and eye appeal. His sire Cowboss 138H ET bred incredibly well for Rock Lake Consulting Ltd. at Duchess and ourselves.



Ms Firefly 4J Dam of 14L



Ms Firefly ET 75G Grand Dam of 14L



14L at side of his dam FFI Champion Female ℰ Top 5 Supreme Finalist



### HARVIE SCC VELOCITY 1L

JILL 1L + CALVED JANUARY 01 2023 + C03106845 + POLLED

SIRE H RW All In 7165 ET

Harvie Winston 5W Harvie OVHF Hudson ET 174H Harvie Ms Firefly 125Y Next Gen Riesling 295 ET Harvie Ms Firefly ET 55W

DAM

| BW    | WW   | ADJ 20 | )5 A | DJ 365 | CE    | BW   | WW   |
|-------|------|--------|------|--------|-------|------|------|
| 97    | 862  | 793    |      | 1337   | -2    | 5.7  | 73.9 |
| YW    | MK   | MTL    | MCE  | SC     | FAT   | REA  | MB   |
| 113 0 | 22 9 | 576    | 0.9  | 13     | 0.001 | 0.69 | 0.04 |

Harvie SCC Velocity 1L is an impressive Hudson ET 174H son that tips the scales. His maternal brothers Momentum ET 35L and Thrill Seaker 48L are made very similar bulls who made a splash at NWSS where they were purchased in the pick of the Carl