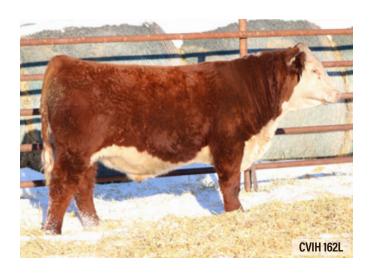

#### HARVIE MCSQ COMMITMENT 162L

CVIH 162L + CALVED MARCH 13 2023 + C03103824 + POLLED SIRE DAM JW B716 Devout 18051 ILR Hometown 332A ET NJW PMH Commitment 137J ET LJE 332A Edna 22D NJW 79Z 103C Rita 304F ET LJE 337U Diva 025A WW ADJ 205 ADJ 365 1185 55.3 YW MK MCE SC REA MB 93.6 60.9 -0.009 0.2

Harvie MCSQ Commitment 162L is another exciting Commitment 137J son off the Edna 22D donor from Ehlke Herefords, Montana. From 162L's EPD's we expect calving ease and excellent maternal traits. This long bodied, level hipped bull is a unique breeding tool. We expect he will be circled in several catalogues. Co-owned with McSquarred, SK.