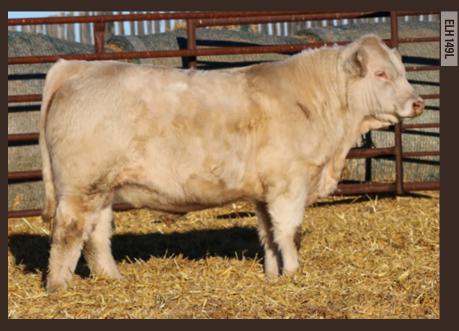

# HARVIE HISTORIC 149L ELH 149L · CALVED MARCH 5 2023 · MC860152 · POLLED

DAM SIRE

SCX Laredo 141F Vikse Over Time 104A Harvie Historic 227J Harvie Ms Sunset 82D Harvie Ms Hilda 72X Harvie Ms Sunset 138W

| BW  | WW  | ADJ 205 | A   | DJ 365 | CE     | BW   | WW   |
|-----|-----|---------|-----|--------|--------|------|------|
| 84  | 734 | 764     |     | 1152   | 12.2   | -1.9 | 57   |
| YW  | MK  | MWWT    | SC  | CW     | FAT    | REA  | MB   |
| 104 | 20  | 49      | 1.2 | 22     | -0.019 | 0.56 | 0.14 |