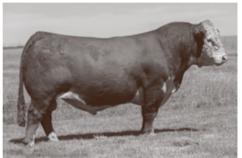

NSWW Carload Bull Yet, again, a Ms Medonte 236D son starts the sale. 40L's maternal brother was the high seller to Lock Farms, AB last year. 40L has been popular on cattle tours, firstly he is off an incredibly productive cow and second he is what the Hereford breed needs more of. He's stout! I mean he will add shape, body, pounds, big testicles and beautiful hair to his progeny. We are very excited to have this easy traveling, big quartered bull in our carload. Co-owned with Venture Livestock, AB.

Hudson ET 174H Sire of 40L

Ms Medonte 236D Dam of 40L

Banks 171K 2023 High Selling Maternal Brother