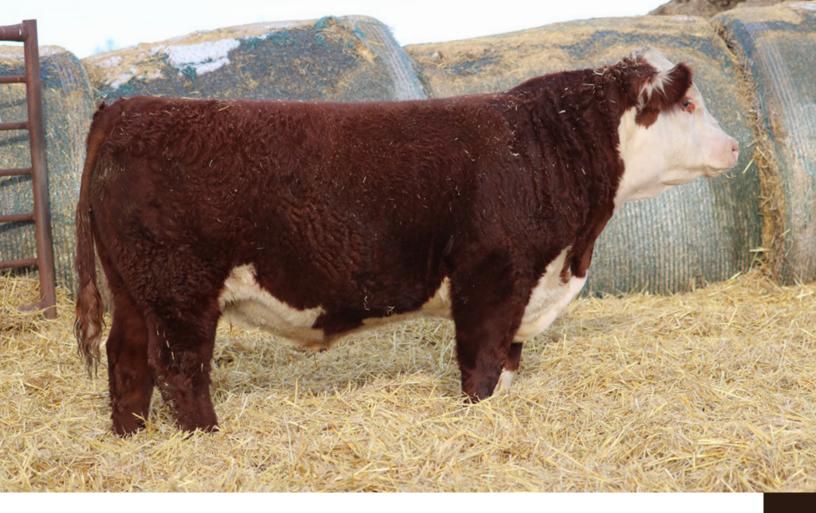

NSWW Carload Bull Yet, again, a Ms Medonte 236D son starts the sale. 40L's maternal brother was the high seller to Lock Farms, AB last year. 40L has been popular on cattle tours, firstly he is off an incredibly productive cow and second he is what the Hereford breed needs more of. He's stout! I mean he will add shape, body, pounds, big testicles and beautiful hair to his progeny. We are very excited to have this easy traveling, big quartered bull in our carload. Co-owned with Venture Livestock, AB.

Hudson ET 174H Sire of 40L

Ms Medonte 236D Dam of 40L

Banks 171K 2023 High Selling Maternal Brother