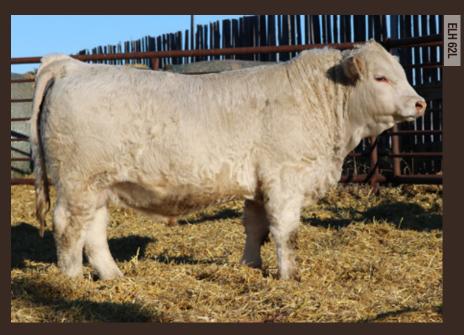

### **HARVIE HISTORIC 62L** HARVIE HISTORIC 62L ELH 62L + CALVED FEBRUARY 4 2023 + MC861471 + POLLED

SIRE DAM SCX Laredo 141F JWX Downtown 7C Harvie Historic 227J Harvie Ms Nadie 118H Harvie Ms Hilda 72X Harvie Ms Nadie 14W

| BW  | WW  | ADJ 205 | A   | DJ 365 | CE     | BW   | WW   |
|-----|-----|---------|-----|--------|--------|------|------|
| 94  | 770 | 737     |     | 1183   | 7.7    | 0.6  | 59   |
| YW  | MK  | MWWT    | SC  | CW     | FAT    | REA  | MB   |
| 114 | 18  | 48      | 1.2 | 24     | -0.007 | 0.62 | 0.11 |