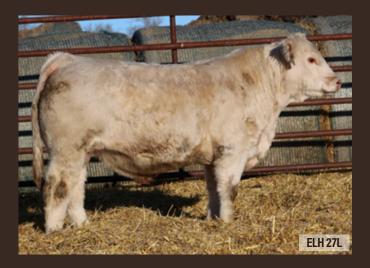

### HARVIE SOLUTION 27L ELH 27L · CALVED JANUARY 25 2023 · MC860164 · POLLED

SIRE DAM CCC Mescalito 9038 P DCR Mr Cononail C94 ET Harvie Solution 99J Harvie Ms Prairie 11G Harvie Ms Hilda 102D Harvie Ms Prairie 23D

| BW  | WW  | ADJ 205 | A   | DJ 365 | CE     | BW   | WW   |
|-----|-----|---------|-----|--------|--------|------|------|
| 94  | 870 | 784     |     | 1308   | 9.2    | 0.1  | 63   |
| YW  | MK  | MWWT    | SC  | CW     | FAT    | REA  | MB   |
| 116 | 31  | 62      | 1.3 | 33     | -0.005 | 0.71 | 0.16 |

Harvie Solution 27L has unreal EPD's, we love his shape and pedigree. He is a Harvie Solution 99J which was a high seller to Cam and Kate Longson, AB. The Solution bull goes back to matriarch Ms Hilda 102D. The Ms Prairie 23D female goes back to KAYR Miss 16Y a cornerstone female that always produces. This long bodied shapely bull is one to circle.