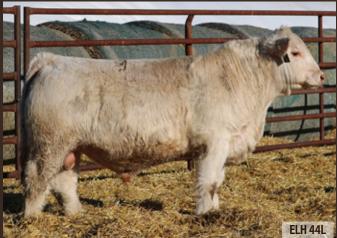

### HARVIE TURNER 44L ELH 44L • CALVED JANUARY 31 2023 • MC861468 • POLLED

SIRE Steppler Magnum 99G Turnbull's Jabba 25J

SCX Laredo 141F Harvie Ms Rose 215J Turnbull's Jordyn 25G Harvie Ms Rose 30E

DAM

BW WW ADJ 205 ADJ 365 CE BW WW 81 648 629 1125 11.6 -3.1 53 YW MK MWWT CW MB 50 1.4 110 24 20 0.002 0.61 0.07

Harvie Turner is a calving ease option. We adored our Jabba 25J offspring, they came easy and grew incredibly well. We used Jabba again this last year to aid with birth weight and add shape and base to offspring. The Ms Rose cow is a nice young cow with much promise in our herd.