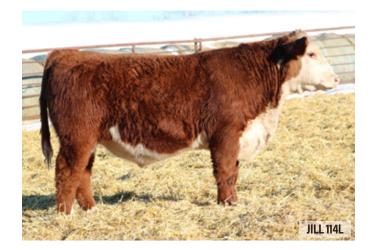

#### **HARVIE COMMITMENT 114L**

JILL 114L + CALVED FEBRUARY 16 2023 + C03103848 + POLLED

D A M

JW B716 Devout 18051 NJW PMH Commitment 137J ET

Harvie OVHF Concept ET 245F Harvie Ms Unlimited 85H NJW 79Z 103C Rita 304F ET Harvie Ms Unlimited 132B

LOT 12 Impeccable EPD's, look with pigmentation, extra body and hair. 114L's grand dam Harvie Ms Unlimited 132B is a notable donor that now resides at Toch-View Livestock, Sk. The lineage from the 132B line has been absolutely bang on. Lining up Commitment 137J and Ms Unlimited was a match made in heaven. We are pretty high on this good looking bull!