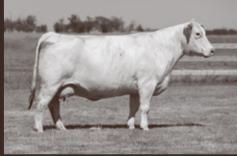

ty-Free 358D SOS Jackpot PLD 158J Harvie Ms Rose 24F MXS Everly 816F Harvie Ms Rose 30Z

| BW  | WW  | ADJ 205 | A   | DJ 365 | CE    | BW   | WW   |
|-----|-----|---------|-----|--------|-------|------|------|
| 94  | 880 | 760     |     | 1192   | 4.5   | 0.8  | 76   |
| YW  | MK  | MWWT    | SC  | CW     | FAT   | REA  | MB   |
| 129 | 24  | 62      | 1.1 | 31     | 0.010 | 0.82 | 0.07 |

Harvie Bounty Hunter 8L is a Jackpot son with a positive EPD chart! He's got the look, length, size and body to be a feature in our lineup. The Ms Rose 24F is a beautiful female, the kind we aspire the raise over and over again. Bounty Hunter is worth the trip to the Ranch.



Jackpot PLD 158J Sire of  $\,8L$ 



Ms Nadie 14W Great Grand Dam of 8L



Horses play an important role at Harvie Ranching





Ms Hilda 19B Grand Dam of 20L



LOT 25 Harvie Landscape 20L is a Hilda 196G son, off the reputable SOS Jackpot PLD 158]. We are thrilled with our Jackpot sons and of course the Hilda line is reliable for it's high quality progeny. Landscape had the frame, EPD's and hair to make a calf crop that excels in growth and added pounds.

LOT 26 Harvie Payday 23L is another big time Jackpot son, we love his t presence. He's big bodied, correct made and long haired. He sets down the scales and we expect big things from his progeny.

### HARVIE LANDSCAPE 20L HARVIE LANDSGATE 202 ELH 20L + CALVED JANUARY 23 2023 + MC861462 + POLLED

SIRE

DAM

Turnbulls Duty-Free 358D DCR Mr Cononail C94 ET Harvie Ms Hilda 196G SOS Jackpot PLD 158J MXS Everly 816F Harvie Ms Hilda 19B

| BW  | WW  | ADJ 205 | A   |