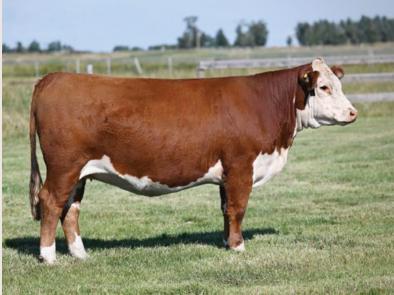

| CE  | BW  | WW   | YW    | MK   | MCE | FAT    | REA  | MARB |
|-----|-----|------|-------|------|-----|--------|------|------|
| 1.3 | 4.9 | 74.2 | 122.1 | 43.6 | 2.1 | -0.018 | 0.76 | 0.4  |

A different stream of the Ms Firefly line with the highly decorated Harvie OVHF Ms Firefly 4J as her dam and the famous Harvie Ms Firefly ET 15C as her granddam. This is a line of show females that turn heads and pull banners. Already 9M has been on the show road and was Bonanza 2024 Reserve Champion Bred & Owned Heifer Calf. Alongside her dam she was the Open Reserve Champion Mature Female as well. When it comes to her dam 4J which is Lyla's cow, I'm not sure we've shown a female as much nor won as many shows. She was the 2021 CWA National Champion Heifer Calf, 2022 CRY All Breeds Reserve Champion Female, 2022 Bashaw All Breeds Class Winner, 2022 Olds Fall Classic Champion Yearling, 2022 CWA Class Winner and Reserve First Lady Classic, 2023 Farmfair International Champion Female and Alberta Supreme Top 5 Females.