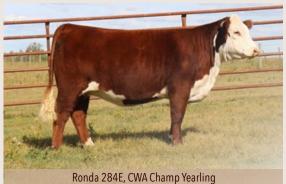

Ms Ronda 33M is extra showy, goggle eyed, long neck and a total sweetie to work with. Her dam is cranking out prize winning show females, with Ms Ronda 83L and 33M. 83L won Supreme Bred & Owned Female at the 2024 Bonanza in Brandon, her division in the open show, Reserve Champion Overall Showmen for Tinley and Canadian All Breed Junior Show Reserve Champion Bred & Owned Female. The Ronda cow family is one that has made countless show heifers. Their side profiles always get me! Show leg, swoop belly and clean fronted. Watch for her at the 50th Farmfair International, Edmonton.