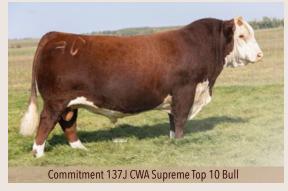

Ms Firefly ET 79M is donor cow material! Firstly, her design is flawless; she's wide based, long bodied with extra rib shape. She has full pigmentation on a beautiful head to match her overall maternal appeal. Her dam Ms Firefly 125Y has continued to gain popularity in her 13th year in production as she recently produced Momentum ET 35L the 2023 CWA Reserve National Champion Bull who accompanied his full brother Thrill Seeker 48L to the 2024 Reserve National Champion Carload in Denver, USA. Both maternal siblings to 79M walk the pastures at Fawcett's Elm Creek Ranch in SD, USA. Her full brother in 2024 is in the show pen as we prepare him to be apart of the 2025 NWSS Harvie Ranching Carload.