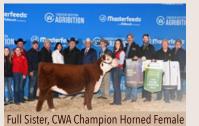

Ms Firefly ET 79M is donor cow material! Firstly, her design is flawless; she's wide based, long bodied with extra rib shape. She has full pigmentation on a beautiful head to match her overall maternal appeal. Her dam Ms Firefly 125Y has continued to gain popularity in her 13th year in production as she recently produced Momentum ET 35L the 2023 CWA Reserve National Champion Bull who accompanied his full brother Thrill Seeker 48L to the 2024 Reserve National Champion Carload in Denver, USA. Both maternal siblings to 79M walk the pastures at Fawcett's Elm Creek Ranch in SD, USA. Her full brother in 2024 is in the show pen as we prepare him to be apart of the 2025 NWSS Harvie Ranching Carload.