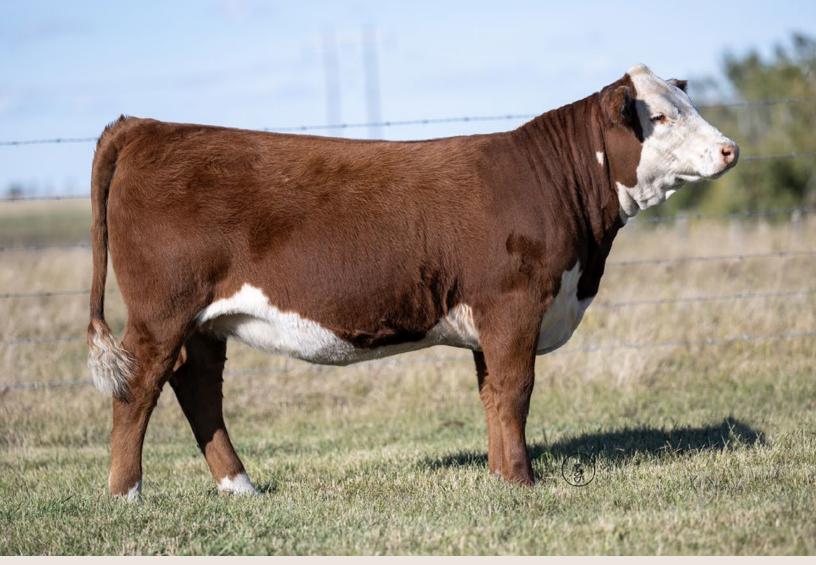

Ms Firefly ET 79M is donor cow material! Firstly, her design is flawless; she's wide based, long bodied with extra rib shape. She has full pigmentation on a beautiful head to match her overall maternal appeal. Her dam Ms Firefly 125Y has continued to gain popularity in her 13th year in production as she recently produced Momentum ET 35L the 2023 CWA Reserve National Champion Bull who accompanied his full brother Thrill Seeker 48L to the 2024 Reserve National Champion Carload in Denver, USA. Both maternal siblings to 79M walk the pastures at Fawcett's Elm Creek Ranch in SD, USA. Her full brother in 2024 is in the show pen as we prepare him to be apart of the 2025 NWSS Harvie Ranching Carload.

We are retaining  $\frac{1}{2}$  interest and possession on Ms Firefly ET 79M, she is a CWA Supreme Qualifier.

Dam of Lot 2

9M, Rs Bonanza B&O Calf, '24

Sire Lot 3, '23 NWSS Carload Champion

Jade 45M, Show Ready!