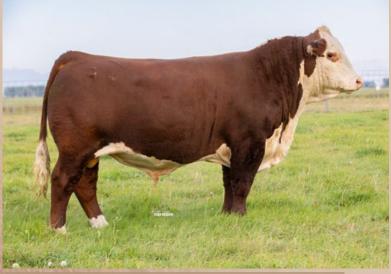

#### HARVIE OVHF MS FIREFLY 9M

JILL 9M ♦ JANUARY 03 2024 ♦ REG C03113367 ♦ HOMOPOLLED MDC

HARVIE MS JADE 45M JILL 45M ♦ JANUARY 26 2024 ♦ REG C03113372 ♦ HOMOPOLLED

JW B716 DEVOUT 18051 **NJW PMH COMMITMENT 137J ET** NJW 79Z 103C RITA 304F ET

**EFBEEF BR VALIDATED B413** HARVIE OVHF MS FIREFLY 4J HARVIE MS FIREFLY ET 75G

KCF BENNETT DEVOUT B716 ET JW 936 DOMINETTE 1674 ET NJW 73S 38W RIDGE 103C ET BW 91H 100W RITA 79Z ET

EFBEEF TFL U208 TESTED X651 ET EFBEEF 4R THYRA Y865 NJW 79Z Z311 ENDURE 173D ET HARVIE MS FIREFLY ET 15C

| CE  | BW  | WW   | YW    | MK   | MCE | FAT    | REA  | MARB |
|-----|-----|------|-------|------|-----|--------|------|------|
| 1.3 | 4.9 | 74.2 | 122.1 | 43.6 | 2.1 | -0.018 | 0.76 | 0.4  |

A different stream of the Ms Firefly line with the highly decorated Harvie OVHF Ms Firefly 4J as her dam and the famous Harvie Ms Firefly ET 15C as her granddam. This is a line of show females that turn heads and pull banners. Already 9M has been on the show road and was Bonanza 2024 Reserve Champion Bred & Owned Heifer Calf. Alongside her dam she was the Open Reserve Champion Mature Female as well. When it comes to her dam 4J which is Lyla's cow, I'm not sure we've shown a female as much nor won as many shows. She was the 2021 CWA National Champion Heifer Calf, 2022 CRY All Breeds Reserve Champion Female, 2022 Bashaw All Breeds Class Winner, 2022 Olds Fall Classic Champion Yearling, 2022 CWA Class Winner and Reserve First Lady Classic, 2023 Farmfair International Champion Female and Alberta Supreme Top 5 Females.