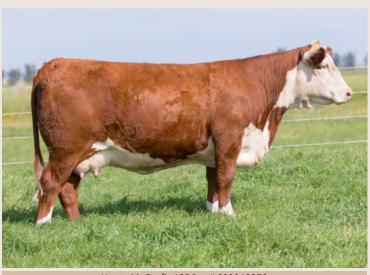

Ms Firefly ET 79M is donor cow material! Firstly, her design is flawless; she's wide based, long bodied with extra rib shape. She has full pigmentation on a beautiful head to match her overall maternal appeal. Her dam Ms Firefly 125Y has continued to gain popularity in her 13th year in production as she recently produced Momentum ET 35L the 2023 CWA Reserve National Champion Bull who accompanied his full brother Thrill Seeker 48L to the 2024 Reserve National Champion Carload in Denver, USA. Both maternal siblings to 79M walk the pastures at Fawcett's Elm Creek Ranch in SD, USA. Her full brother in 2024 is in the show pen as we prepare him to be apart of the 2025 NWSS Harvie Ranching Carload.

We are retaining  $\frac{1}{2}$  interest and possession on Ms Firefly ET 79M, she is a CWA Supreme Qualifier.

Dam of Lot 2

9M, Rs Bonanza B&O Calf, '24

Sire Lot 3, '23 NWSS Carload Champion

Jade 45M, Show Ready!