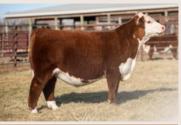

| CE  | BW  | WW   | YW    | MK   | MCE | FAT    | REA  | MARB |
|-----|-----|------|-------|------|-----|--------|------|------|
| 1.3 | 4.9 | 74.2 | 122.1 | 43.6 | 2.1 | -0.018 | 0.76 | 0.4  |

A different stream of the Ms Firefly line with the highly decorated Harvie OVHF Ms Firefly 4J as her dam and the famous Harvie Ms Firefly ET 15C as her granddam. This is a line of show females that turn heads and pull banners. Already 9M has been on the show road and was Bonanza 2024 Reserve Champion Bred & Owned Heifer Calf. Alongside her dam she was the Open Reserve Champion Mature Female as well. When it comes to her dam 4J which is Lyla's cow, I'm not sure we've shown a female as much nor won as many shows. She was the 2021 CWA National Champion Heifer Calf, 2022 CRY All Breeds Reserve Champion Female, 2022 Bashaw All Breeds Class Winner, 2022 Olds Fall Classic Champion Yearling, 2022 CWA Class Winner and Reserve First Lady Classic, 2023 Farmfair International Champion Female and Alberta Supreme Top 5 Females.