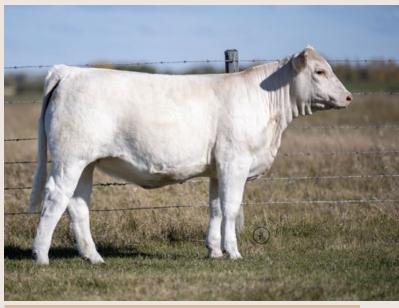

## Charolais REFERENCE SIRES

HVA Threetheives 66F, reg# 748515

Beautiful female maker!

SOS Jackpot PLD 158J, reg# 815944

High Selling Bull at the SOS 2022 Bull Sale

Turnbull's Jabba 25J, reg# 813576

High selling heifer bull at Turnbulls 2022 Bull Sale

High Bluff Law Maker 56L, reg# 871566

High Selling bull at High Bluff's 2024 Bull Sale