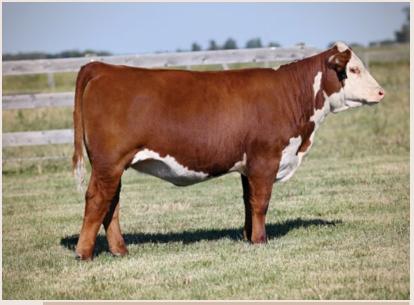

Ms Firefly ET 79M is donor cow material! Firstly, her design is flawless; she's wide based, long bodied with extra rib shape. She has full pigmentation on a beautiful head to match her overall maternal appeal. Her dam Ms Firefly 125Y has continued to gain popularity in her 13th year in production as she recently produced Momentum ET 35L the 2023 CWA Reserve National Champion Bull who accompanied his full brother Thrill Seeker 48L to the 2024 Reserve National Champion Carload in Denver, USA. Both maternal siblings to 79M walk the pastures at Fawcett's Elm Creek Ranch in SD, USA. Her full brother in 2024 is in the show pen as we prepare him to be apart of the 2025 NWSS Harvie Ranching Carload.

We are retaining  $\frac{1}{2}$  interest and possession on Ms Firefly ET 79M, she is a CWA Supreme Qualifier.

Dam of Lot 2

9M, Rs Bonanza B&O Calf, '24

Sire Lot 3, '23 NWSS Carload Champion

Jade 45M, Show Ready!