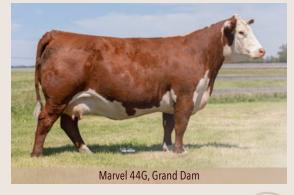

## HARVIE MS MARVEL 84M

JILL 84M ♦ FEBRUARY 03 2024 ♦ REG C03113382 ♦ POLLED

GREEN JCS MAKERS MARK 229G ET
MAKERS MARK 2072ET
TH 96A Z303 MISS DOM 302D

BOYD 31Z BLUEPRINT 6153
JDH AH MERCEDES 11E ET
KCF BENNETT STRATEGY Z303 ET
TH 122W 11X MISS DOM 96A LAND MAKERS MARK 2072ET

Dam NJW 202C 81E STEWARD 98G ET HARVIE MARVEL ET 165K

HAROLDSON'S MARVEL ET 44G

NJW 160B 028X HISTORIC 81E ET NJW 160Z 8Y HOME MAKER 202C TH 403A 475Z PIONEER 358C ET HAROLDSON'S MARVEL 45P 5W

| -0.2 | 2.8 | 60.7 | 98.7 | 32.4 | -1.9 | 0.052 | 0.54 | 0.19 | ١ |
|------|-----|------|------|------|------|-------|------|------|---|
| CE   | BW  | WW   | YW   | MK   | MCE  | FAT   | REA  | MARB |   |

A Marvel 44G granddaughter that is super flashy and easy on the eyes. She's another example of how Maker's Mark added attractive sleek front ends to our power-based females. Another great prospect for the upcoming 2025 show season. She's correct, wide topped yet angular in her front. She's always striking a pose! All the heifer calves are halter broke and ready for Bonanza 2025 in Olds, Alberta!