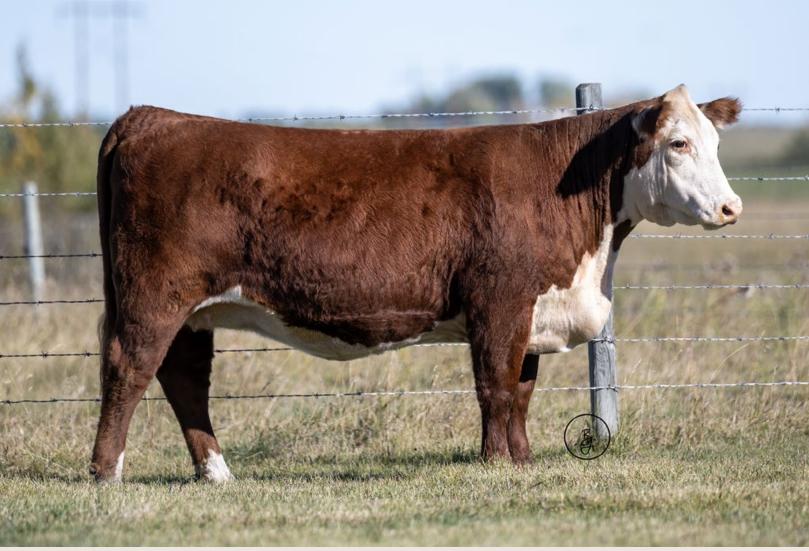

## HARVIE MS FIREFLY ET 79M

JILL 79M ♦ February 02 2024 ♦ REG C03114719 ♦ HOMOPOLLED

JW B716 DEVOUT 18051

NJW PMH COMMITMENT 137J ET

NJW 79Z 103C RITA 304F ET

HARVIE MINSTON 5W
HARVIE MS FIREFLY 125Y

HARVIE MS FIREFLY ET 55W

KCF BENNETT DEVOUT B716 ET JW 936 DOMINETTE 1674 ET NJW 73S 38W RIDGE 103C ET BW 91H 100W RITA 79Z ET WILGOR 55K NORTHEASTERN OL 2N HARVIE MS FIREFLY 30T HARVIE TRAVELER 69T HARVIE MS FIREFLY ET 24S

| CE   | BW  | WW | YW    | MK | MCE  | FAT    | REA  | MARB |
|------|-----|----|-------|----|------|--------|------|------|
| -1.2 | 5.8 | 72 | 113.2 | 37 | -3.5 | -0.008 | 0.44 | 0.09 |

Ms Firefly ET 79M is donor cow material! Firstly, her design is flawless; she's wide based, long bodied with extra rib shape. She has full pigmentation on a beautiful head to match her overall maternal appeal. Her dam Ms Firefly 125Y has continued to gain popularity in her 13th year in production as she recently produced Momentum ET 35L the 2023 CWA Reserve National Champion Bull who accompanied his full brother Thrill Seeker 48L to the 2024 Reserve National Champion Carload in Denver, USA. Both maternal siblings to 79M walk the pastures at Fawcett's Elm Creek Ranch in SD, USA. Her full brother in 2024 is in the show pen as we prepare him to be apart of the 2025 NWSS Harvie Ranching Carload.

We are retaining  $\frac{1}{2}$  interest and possession on Ms Firefly ET 79M, she is a CWA Supreme Qualifier.

Dam of Lot 2

9M, Rs Bonanza B&O Calf, '24

Sire Lot 3, '23 NWSS Carload Champion

Jade 45M, Show Ready!