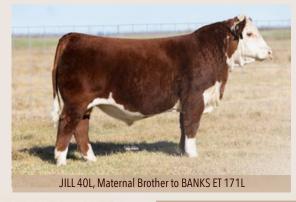

### **HARVIE VF RONDA 99M**

9

JILL 99M ♦ FEBRUARY 07 2024 ♦ REG C03112018 ♦ HOMOPOLLED

BAR STAR FRESH PRINCE 018 ET
HARVIE VLE BANKS ET 171K
HARVIE MS MEDONTE 236D

OVHF MS RONDA 4Y

HARVIE MS RONDA 41W

BR BELLE AIR 6011 BAR STAR 91X WHATAGIRL 410 HARVIE COOL WATER ET 190B HARVIE MS MEDONTE 192B

This February beauty is the last natural daughter of the foundation Ronda 4Y female. Ronda 4Y has produced countless daughters that have made an impact in and out the ring. 99M is a gold mine that hits you with added look and promise. Ronda 4Y was best known for her fertility and ability to raise high powered calves in the fall even at the ripe age of 13. Ronda 99M is a Banks who was the 2022 Top selling Bull to Lock Farms, SK. Co-owned with Vern Featherstone