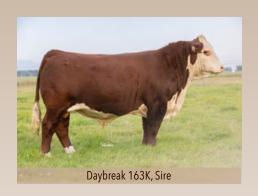

NJW 73S D287 Daybreak 163K ET, reg# C03108515 One of the high selling bulls at the 2023 NJW Bull Sale