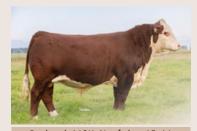

Highly maternal, dark to the ground, with a fantastic track record. Her dam is one of the most attractive powerhouse females that has many fans on tours. She is bred to safe in calf April 15th AI to NJW 73S D287 Daybreak 163K ET.

Wild Envy is a tank! We love her added body shape and base. She's laying down a promising udder and has freckles (milk) to back it up! With excellent EPD's, the phenotype to match, she's an ideal female to add to your herd. She is bred to safe in calf April 15th AI to NJW 73S D287 Daybreak 163K ET. Co-owned with MC Squared, SK.

HYALITE ON TARGET 936 R MISS REVOLUTION 1009 H/TSR/CHEZ/FULL THROTTLE ET STAR SPIRIDGE KESSEY 321L ET

She's a Riesling! This polled Riesling x Fresh Prince holds a special place in our hearts. She looks so much like her dam and grand dam, donor females that where simply amazing to show. When Wayne and Anne Burgess came to us with these Embryo's we were so excited for the opportunity to partner on some of the most influencing genetics, and they all were females! 59L's full sisters sold in our sale last year, the Riesling 81L sold to the Edenburn Family in Illinois, winning the 2023 CWA Grand Champion Female & has shown incredibly well in the USA this year. She is bred to safe in calf April 15th AI to NJW 73S D287 Daybreak 163K ET.