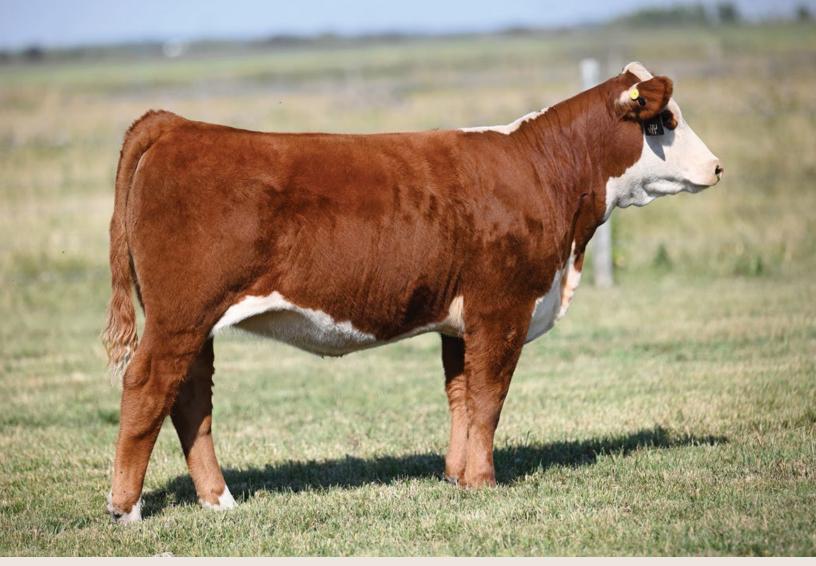

#### HARVIE OVHF MS FIREFLY 9M

JILL 9M ♦ JANUARY 03 2024 ♦ REG C03113367 ♦ HOMOPOLLED MDC

HARVIE MS JADE 45M JILL 45M ♦ JANUARY 26 2024 ♦ REG C03113372 ♦ HOMOPOLLED

JW B716 DEVOUT 18051 **NJW PMH COMMITMENT 137J ET** NJW 79Z 103C RITA 304F ET

| CE  | BW  | WW   | YW    | MK   | MCE | FAT    | REA  | MARB |
|-----|-----|------|-------|------|-----|--------|------|------|
| 1.3 | 4.9 | 74.2 | 122.1 | 43.6 | 2.1 | -0.018 | 0.76 | 0.4  |

A different stream of the Ms Firefly line with the highly decorated Harvie OVHF Ms Firefly 4J as her dam and the famous Harvie Ms Firefly ET 15C as her granddam. This is a line of show females that turn heads and pull banners. Already 9M has been on the show road and was Bonanza 2024 Reserve Champion Bred & Owned Heifer Calf. Alongside her dam she was the Open Reserve Champion Mature Female as well. When it comes to her dam 4J which is Lyla's cow, I'm not sure we've shown a female as much nor won as many shows. She was the 2021 CWA National Champion Heifer Calf, 2022 CRY All Breeds Reserve Champion Female, 2022 Bashaw All Breeds Class Winner, 2022 Olds Fall Classic Champion Yearling, 2022 CWA Class Winner and Reserve First Lady Classic, 2023 Farmfair International Champion Female and Alberta Supreme Top 5 Females.