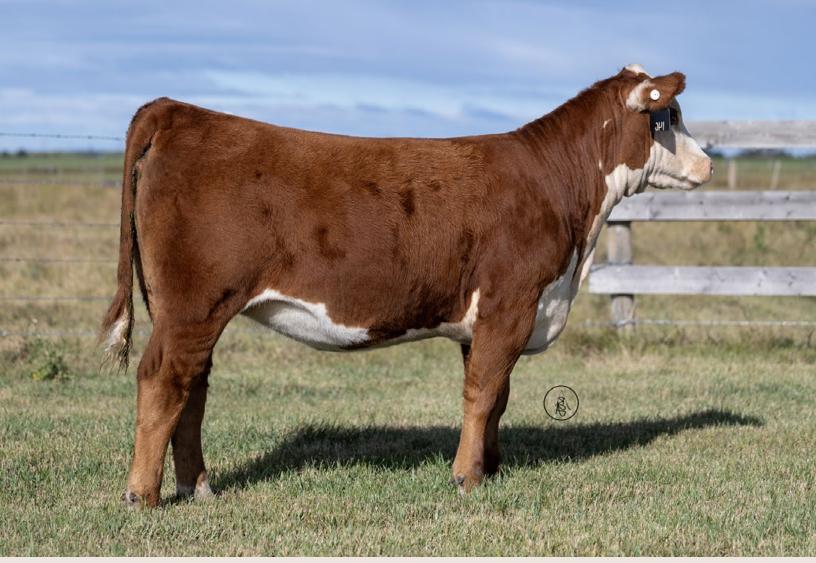

## HARVIE MS FIREFLY ET 79M

JILL 79M ♦ February 02 2024 ♦ REG C03114719 ♦ HOMOPOLLED

JW B716 DEVOUT 18051

NJW PMH COMMITMENT 137J ET

NJW 79Z 103C RITA 304F ET

HARVIE MINSTON 5W
HARVIE MS FIREFLY 125Y

HARVIE MS FIREFLY ET 55W

Ms Firefly ET 79M is donor cow material! Firstly, her design is flawless; she's wide based, long bodied with extra rib shape. She has full pigmentation on a beautiful head to match her overall maternal appeal. Her dam Ms Firefly 125Y has continued to gain popularity in her 13th year in production as she recently produced Momentum ET 35L the 2023 CWA Reserve National Champion Bull who accompanied his full brother Thrill Seeker 48L to the 2024 Reserve National Champion Carload in Denver, USA. Both maternal siblings to 79M walk the pastures at Fawcett's Elm Creek Ranch in SD, USA. Her full brother in 2024 is in the show pen as we prepare him to be apart of the 2025 NWSS Harvie Ranching Carload.

We are retaining  $\frac{1}{2}$  interest and possession on Ms Firefly ET 79M, she is a CWA Supreme Qualifier.

Dam of Lot 2

9M, Rs Bonanza B&O Calf, '24

Sire Lot 3, '23 NWSS Carload Champion

Jade 45M, Show Ready!