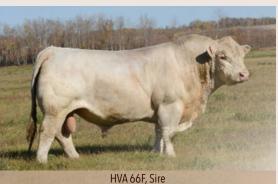

On the Charolais end, Turnbull's Jabba 25J has greatly exceeded our expectation with calving ease offspring that grow into muscular cattle that have eye appeal. HVA Three Thieves 66F was heavily used in our program, they are sound made and uniform. The SOS Jackpot 158J bull is in his second year as an AI sire at the ranch, we are big fans of the performance and style he has left behind, and you'll witness just that in the pages to come.

## Charolais REFERENCE SIRES

HVA Threetheives 66F, reg# 748515

Beautiful female maker!

SOS Jackpot PLD 158J, reg# 815944

High Selling Bull at the SOS 2022 Bull Sale

Turnbull's Jabba 25J, reg# 813576

High selling heifer bull at Turnbulls 2022 Bull Sale