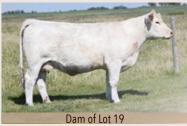

Ms Molson 19M is the very first Ms Molson female to sell off our ranch in years. We hold on to our Ms Molson's pretty close as they have produced year after year, big-bodied, correct and attractive offspring, Ms Molson's also have a track record in the show ring. We look forward to having this beauty out this fall. 19M's grand dam was a dominating force in the showring. The Jackpot bull stamped his offspring so well, with added performance, style and overall mass. Ms Molson 19M was the Olds Fall Classic Sr. Heifer Calf Champion and Reserve Champion Charolais Female. She made many friends in and out of the breed. Quite simply she is flawless. Look for her at Farmfair Internation and we are reserving her show rights until after CWA Agribition 2024.