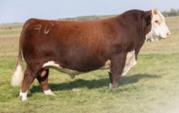

## HARVIE MS JESSICA 62M

CVIH 62M ♦ JANUARY 30 2024 ♦ REG C03113375 ♦ HOMOPOLLED

TH 96A Z303 MISS DOM 302D

NJW 79Z 199B BOURBON 126H ET HARVIE MS JESSICA 122K

HARVIE MS JESSICA 166G

KCF BENNETT STRATEGY Z303 ET TH 122W 11X MISS DOM 96A NJW 78P 88X COWBOSS 199B ET BW 91H 100W RITA 79Z ET HARVIE GAMBLER 19E WCC 69A JESSICA 6500D

| CE  | BW  | WW   | YW  | MK   | MCE  | FAT   | REA  | MARB |
|-----|-----|------|-----|------|------|-------|------|------|
| 2.7 | 3.7 | 67.4 | 117 | 33.6 | -0.7 | 0.002 | 0.74 | 0.03 |

Let's talk maternal strength, she is the real deal. With an ideal Bourbon two year dam and Maker's Mark sire to add that extra look and muscle shape. She is set to show incredibly well with a killer side profile and walks like a cat. The soundness and overall makeup of this heifer makes her a contender for the 2025 show ring.