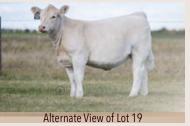

Ms Molson 19M is the very first Ms Molson female to sell off our ranch in years. We hold on to our Ms Molson's pretty close as they have produced year after year, big-bodied, correct and attractive offspring, Ms Molson's also have a track record in the show ring. We look forward to having this beauty out this fall. 19M's grand dam was a dominating force in the showring. The Jackpot bull stamped his offspring so well, with added performance, style and overall mass. Ms Molson 19M was the Olds Fall Classic Sr. Heifer Calf Champion and Reserve Champion Charolais Female. She made many friends in and out of the breed. Quite simply she is flawless. Look for her at Farmfair Internation and we are reserving her show rights until after CWA Agribition 2024.