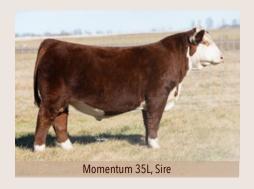

As well, we have had immense success with the Hereford bulls in our roster from the past couple of years. Land Markers Mark 2072 purchased from the 2022 NWSS Champion Carload had his first group of calves hit the ground running with flashy front ends, extra middle and hip expression. NJW 79Z 199B Bourbon 126H ET females have laid down gorgeous udders in their first year of production. The first NJW PMH Commitment 137J ET's are due to calve in January 2024 who have implacable phenotypes and amazing temperament - Show heifers! The NJW 73S D287 Daybreak 163K ET offspring came easy, grew fast and have all the makings of leveling up females and bulls alike. Harvie Momentum ET 35L was the 2023 CWA Reserve National Champion Bull who led our carload to the 2024 Reserve National Championship. He walks the pastures at Fawcett's Elm Creek Ranch, South Dakota and we anticipate his offspring this coming year!

Ms Firefly ET 79M is donor cow material! Firstly, her design is flawless; she's wide based, long bodied with extra rib shape. She has full pigmentation on a beautiful head to match her overall maternal appeal. Her dam Ms Firefly 125Y has continued to gain popularity in her 13th year in production as she recently produced Momentum ET 35L the 2023 CWA Reserve National Champion Bull who accompanied his full brother Thrill Seeker 48L to the 2024 Reserve National Champion Carload in Denver, USA. Both maternal siblings to 79M walk the pastures at Fawcett's Elm Creek Ranch in SD, USA. Her full brother in 2024 is in the show pen as we prepare him to be apart of the 2025 NWSS Harvie Ranching Carload.