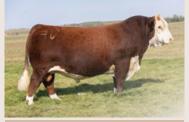

Highly maternal, dark to the ground, with a fantastic track record. Her dam is one of the most attractive powerhouse females that has many fans on tours. She is bred to safe in calf April 15th AI to NJW 73S D287 Daybreak 163K ET.

Wild Envy is a tank! We love her added body shape and base. She's laying down a promising udder and has freckles (milk) to back it up! With excellent EPD's, the phenotype to match, she's an ideal female to add to your herd. She is bred to safe in calf April 15th AI to NJW 73S D287 Daybreak 163K ET. Co-owned with MC Squared, SK.

HYALITE ON TARGET 936 R MISS REVOLUTION 1009 H/TSR/CHEZ/FULL THROTTLE ET STAR SPIRIDGE KESSEY 321L ET

She's a Riesling! This polled Riesling x Fresh Prince holds a special place in our hearts. She looks so much like her dam and grand dam, donor females that where simply amazing to show. When Wayne and Anne Burgess came to us with these Embryo's we were so excited for the opportunity to partner on some of the most influencing genetics, and they all were females! 59L's full sisters sold in our sale last year, the Riesling 81L sold to the Edenburn Family in Illinois, winning the 2023 CWA Grand Champion Female & has shown incredibly well in the USA this year. She is bred to safe in calf April 15th AI to NJW 73S D287 Daybreak 163K ET.