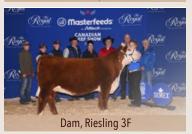

## **HARVIE RIESLING 125M**

7

JILL 125M ♦ FEBRUARY 12 2024 ♦ REG C03113388 ♦ HOMOPOLLED

JW B716 DEVOUT 18051

NJW PMH COMMITMENT 137J ET

NJW 79Z 103C RITA 304F ET

HARVIE OVHF RIESLING ET 104H
NEXT GEN RIESLING 295 ET

|    |    |    |    |    |     | 0.002 |     |      |  |
|----|----|----|----|----|-----|-------|-----|------|--|
| CF | BW | WW | YW | MK | MCF | FAT   | RFΔ | MARR |  |

The Riesling cow family needs no introduction, they all make a splash, and this heifer will do just that! She has a unique and beautiful head, with big flashy white ears that grab the judge's attention in the show ring. She's big bellied, stout yet smooth in her design. Her dam was Brett Barber's pick of the Harvie females when on tour a couple years ago. With Commitment 137J on the top side and Riesling 104H on the bottom, this is a match made heaven.