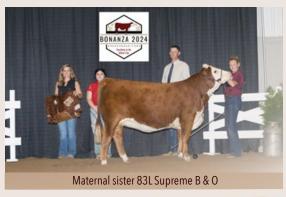

Ms Firefly ET 79M is donor cow material! Firstly, her design is flawless; she's wide based, long bodied with extra rib shape. She has full pigmentation on a beautiful head to match her overall maternal appeal. Her dam Ms Firefly 125Y has continued to gain popularity in her 13th year in production as she recently produced Momentum ET 35L the 2023 CWA Reserve National Champion Bull who accompanied his full brother Thrill Seeker 48L to the 2024 Reserve National Champion Carload in Denver, USA. Both maternal siblings to 79M walk the pastures at Fawcett's Elm Creek Ranch in SD, USA. Her full brother in 2024 is in the show pen as we prepare him to be apart of the 2025 NWSS Harvie Ranching Carload.