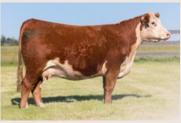

Highly maternal, dark to the ground, with a fantastic track record. Her dam is one of the most attractive powerhouse females that has many fans on tours. She is bred to safe in calf April 15th AI to NJW 73S D287 Daybreak 163K ET.

Wild Envy is a tank! We love her added body shape and base. She's laying down a promising udder and has freckles (milk) to back it up! With excellent EPD's, the phenotype to match, she's an ideal female to add to your herd. She is bred to safe in calf April 15th AI to NJW 73S D287 Daybreak 163K ET. Co-owned with MC Squared, SK.

HYALITE ON TARGET 936 R MISS REVOLUTION 1009 H/TSR/CHEZ/FULL THROTTLE ET STAR SPIRIDGE KESSEY 321L ET

She's a Riesling! This polled Riesling x Fresh Prince holds a special place in our hearts. She looks so much like her dam and grand dam, donor females that where simply amazing to show. When Wayne and Anne Burgess came to us with these Embryo's we were so excited for the opportunity to partner on some of the most influencing genetics, and they all were females! 59L's full sisters sold in our sale last year, the Riesling 81L sold to the Edenburn Family in Illinois, winning the 2023 CWA Grand Champion Female & has shown incredibly well in the USA this year. She is bred to safe in calf April 15th AI to NJW 73S D287 Daybreak 163K ET.