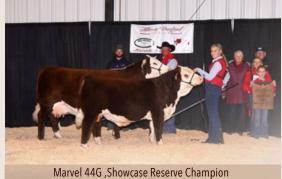

## HARVIE MS MARVEL 84M

JILL 84M ♦ FEBRUARY 03 2024 ♦ REG C03113382 ♦ POLLED

GREEN JCS MAKERS MARK 229G ET
MAKERS MARK 2072ET
TH 96A Z303 MISS DOM 302D

BOYD 31Z BLUEPRINT 6153
JDH AH MERCEDES 11E ET
KCF BENNETT STRATEGY Z303 ET
TH 122W 11X MISS DOM 96A LAND MAKERS MARK 2072ET

Dam NJW 202C 81E STEWARD 98G ET HARVIE MARVEL ET 165K

HAROLDSON'S MARVEL ET 44G

NJW 160B 028X HISTORIC 81E ET NJW 160Z 8Y HOME MAKER 202C TH 403A 475Z PIONEER 358C ET HAROLDSON'S MARVEL 45P 5W

| -0.2 | 2.8 | 60.7 | 98.7 | 32.4 | -1.9 | 0.052 | 0.54 | 0.19 | ١ |
|------|-----|------|------|------|------|-------|------|------|---|
| CE   | BW  | WW   | YW   | MK   | MCE  | FAT   | REA  | MARB |   |

A Marvel 44G granddaughter that is super flashy and easy on the eyes. She's another example of how Maker's Mark added attractive sleek front ends to our power-based females. Another great prospect for the upcoming 2025 show season. She's correct, wide topped yet angular in her front. She's always striking a pose! All the heifer calves are halter broke and ready for Bonanza 2025 in Olds, Alberta!