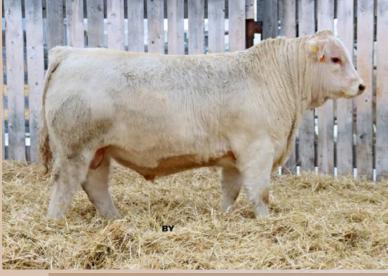

## Charolais REFERENCE SIRES

HVA Threetheives 66F, reg# 748515

Beautiful female maker!

SOS Jackpot PLD 158J, reg# 815944

High Selling Bull at the SOS 2022 Bull Sale

Turnbull's Jabba 25J, reg# 813576

High selling heifer bull at Turnbulls 2022 Bull Sale