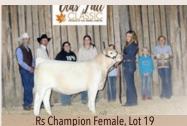

Ms Molson 19M is the very first Ms Molson female to sell off our ranch in years. We hold on to our Ms Molson's pretty close as they have produced year after year, big-bodied, correct and attractive offspring, Ms Molson's also have a track record in the show ring. We look forward to having this beauty out this fall. 19M's grand dam was a dominating force in the showring. The Jackpot bull stamped his offspring so well, with added performance, style and overall mass. Ms Molson 19M was the Olds Fall Classic Sr. Heifer Calf Champion and Reserve Champion Charolais Female. She made many friends in and out of the breed. Quite simply she is flawless. Look for her at Farmfair Internation and we are reserving her show rights until after CWA Agribition 2024.