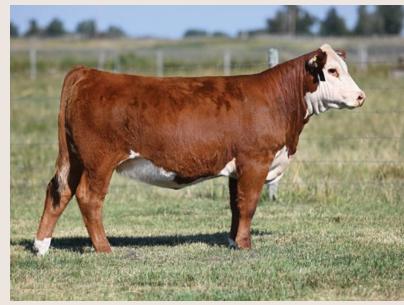

## HARVIE MS FIREFLY ET 79M

JILL 79M ♦ February 02 2024 ♦ REG C03114719 ♦ HOMOPOLLED

JW B716 DEVOUT 18051

NJW PMH COMMITMENT 137J ET

NJW 79Z 103C RITA 304F ET

HARVIE MINSTON 5W
HARVIE MS FIREFLY 125Y

HARVIE MS FIREFLY ET 55W

Ms Firefly ET 79M is donor cow material! Firstly, her design is flawless; she's wide based, long bodied with extra rib shape. She has full pigmentation on a beautiful head to match her overall maternal appeal. Her dam Ms Firefly 125Y has continued to gain popularity in her 13th year in production as she recently produced Momentum ET 35L the 2023 CWA Reserve National Champion Bull who accompanied his full brother Thrill Seeker 48L to the 2024 Reserve National Champion Carload in Denver, USA. Both maternal siblings to 79M walk the pastures at Fawcett's Elm Creek Ranch in SD, USA. Her full brother in 2024 is in the show pen as we prepare him to be apart of the 2025 NWSS Harvie Ranching Carload.