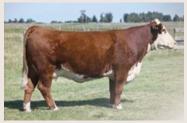

#### HARVIE OVHF MS FIREFLY 9M

JILL 9M ♦ JANUARY 03 2024 ♦ REG C03113367 ♦ HOMOPOLLED MDC

HARVIE MS JADE 45M JILL 45M ♦ JANUARY 26 2024 ♦ REG C03113372 ♦ HOMOPOLLED

JW B716 DEVOUT 18051 **NJW PMH COMMITMENT 137J ET** NJW 79Z 103C RITA 304F ET

| CE  | BW  | WW   | YW    | MK   | MCE | FAT    | REA  | MARB |
|-----|-----|------|-------|------|-----|--------|------|------|
| 1.3 | 4.9 | 74.2 | 122.1 | 43.6 | 2.1 | -0.018 | 0.76 | 0.4  |

A different stream of the Ms Firefly line with the highly decorated Harvie OVHF Ms Firefly 4J as her dam and the famous Harvie Ms Firefly ET 15C as her granddam. This is a line of show females that turn heads and pull banners. Already 9M has been on the show road and was Bonanza 2024 Reserve Champion Bred & Owned Heifer Calf. Alongside her dam she was the Open Reserve Champion Mature Female as well. When it comes to her dam 4J which is Lyla's cow, I'm not sure we've shown a female as much nor won as many shows. She was the 2021 CWA National Champion Heifer Calf, 2022 CRY All Breeds Reserve Champion Female, 2022 Bashaw All Breeds Class Winner, 2022 Olds Fall Classic Champion Yearling, 2022 CWA Class Winner and Reserve First Lady Classic, 2023 Farmfair International Champion Female and Alberta Supreme Top 5 Females.