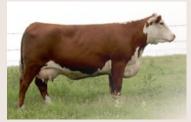

#### HARVIE OVHF MS FIREFLY 9M

JILL 9M ♦ JANUARY 03 2024 ♦ REG C03113367 ♦ HOMOPOLLED MDC

HARVIE MS JADE 45M JILL 45M ♦ JANUARY 26 2024 ♦ REG C03113372 ♦ HOMOPOLLED

JW B716 DEVOUT 18051 **NJW PMH COMMITMENT 137J ET** NJW 79Z 103C RITA 304F ET

| CE  | BW  | WW   | YW    | MK   | MCE | FAT    | REA  | MARB |
|-----|-----|------|-------|------|-----|--------|------|------|
| 1.3 | 4.9 | 74.2 | 122.1 | 43.6 | 2.1 | -0.018 | 0.76 | 0.4  |

A different stream of the Ms Firefly line with the highly decorated Harvie OVHF Ms Firefly 4J as her dam and the famous Harvie Ms Firefly ET 15C as her granddam. This is a line of show females that turn heads and pull banners. Already 9M has been on the show road and was Bonanza 2024 Reserve Champion Bred & Owned Heifer Calf. Alongside her dam she was the Open Reserve Champion Mature Female as well. When it comes to her dam 4J which is Lyla's cow, I'm not sure we've shown a female as much nor won as many shows. She was the 2021 CWA National Champion Heifer Calf, 2022 CRY All Breeds Reserve Champion Female, 2022 Bashaw All Breeds Class Winner, 2022 Olds Fall Classic Champion Yearling, 2022 CWA Class Winner and Reserve First Lady Classic, 2023 Farmfair International Champion Female and Alberta Supreme Top 5 Females.