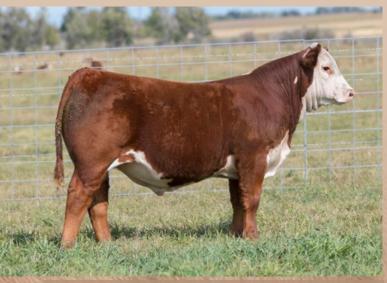

## HARVIE MS FIREFLY ET 79M

JILL 79M ♦ February 02 2024 ♦ REG C03114719 ♦ HOMOPOLLED

JW B716 DEVOUT 18051

NJW PMH COMMITMENT 137J ET

NJW 79Z 103C RITA 304F ET

HARVIE MINSTON 5W
HARVIE MS FIREFLY 125Y

HARVIE MS FIREFLY ET 55W

KCF BENNETT DEVOUT B716 ET JW 936 DOMINETTE 1674 ET NJW 73S 38W RIDGE 103C ET BW 91H 100W RITA 79Z ET WILGOR 55K NORTHEASTERN OL 2N HARVIE MS FIREFLY 30T HARVIE TRAVELER 69T HARVIE MS FIREFLY ET 24S

| CE   | BW  | WW | YW    | MK | MCE  | FAT    | REA  | MARB |
|------|-----|----|-------|----|------|--------|------|------|
| -1.2 | 5.8 | 72 | 113.2 | 37 | -3.5 | -0.008 | 0.44 | 0.09 |

Ms Firefly ET 79M is donor cow material! Firstly, her design is flawless; she's wide based, long bodied with extra rib shape. She has full pigmentation on a beautiful head to match her overall maternal appeal. Her dam Ms Firefly 125Y has continued to gain popularity in her 13th year in production as she recently produced Momentum ET 35L the 2023 CWA Reserve National Champion Bull who accompanied his full brother Thrill Seeker 48L to the 2024 Reserve National Champion Carload in Denver, USA. Both maternal siblings to 79M walk the pastures at Fawcett's Elm Creek Ranch in SD, USA. Her full brother in 2024 is in the show pen as we prepare him to be apart of the 2025 NWSS Harvie Ranching Carload.

We are retaining  $\frac{1}{2}$  interest and possession on Ms Firefly ET 79M, she is a CWA Supreme Qualifier.

Dam of Lot 2

9M, Rs Bonanza B&O Calf, '24

Sire Lot 3, '23 NWSS Carload Champion

Jade 45M, Show Ready!