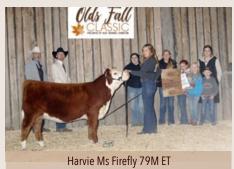

## HARVIE MS FIREFLY ET 79M

JILL 79M ♦ February 02 2024 ♦ REG C03114719 ♦ HOMOPOLLED

JW B716 DEVOUT 18051

NJW PMH COMMITMENT 137J ET

NJW 79Z 103C RITA 304F ET

HARVIE MINSTON 5W
HARVIE MS FIREFLY 125Y

HARVIE MS FIREFLY ET 55W

Ms Firefly ET 79M is donor cow material! Firstly, her design is flawless; she's wide based, long bodied with extra rib shape. She has full pigmentation on a beautiful head to match her overall maternal appeal. Her dam Ms Firefly 125Y has continued to gain popularity in her 13th year in production as she recently produced Momentum ET 35L the 2023 CWA Reserve National Champion Bull who accompanied his full brother Thrill Seeker 48L to the 2024 Reserve National Champion Carload in Denver, USA. Both maternal siblings to 79M walk the pastures at Fawcett's Elm Creek Ranch in SD, USA. Her full brother in 2024 is in the show pen as we prepare him to be apart of the 2025 NWSS Harvie Ranching Carload.

We are retaining  $\frac{1}{2}$  interest and possession on Ms Firefly ET 79M, she is a CWA Supreme Qualifier.

Dam of Lot 2

9M, Rs Bonanza B&O Calf, '24

Sire Lot 3, '23 NWSS Carload Champion

Jade 45M, Show Ready!