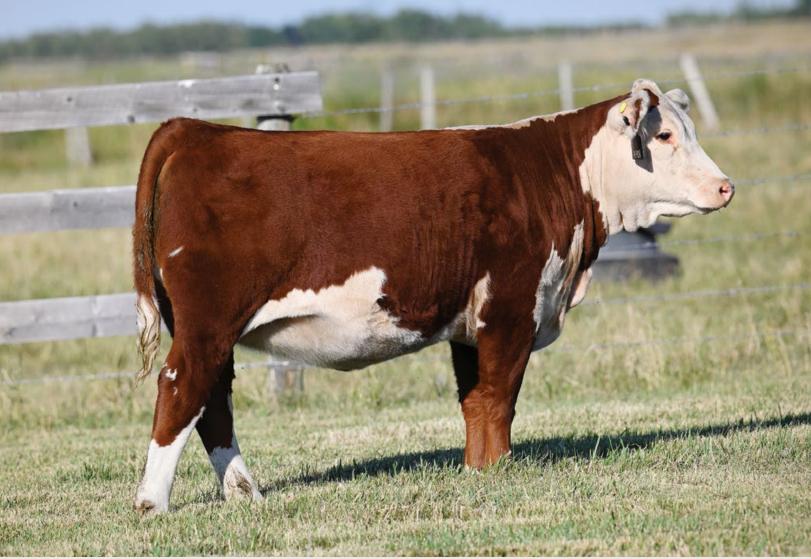

GREEN JCS MAKERS MARK 229G ET BOYD 31Z BLUEPRINT 6153
MAKERS MARK 2072ET JDH AH MERCEDES 11E ET **LAND MAKERS MARK 2072ET** TH 96A Z303 MISS DOM 302D

Dam PYRAMID HICKOK 4130 SSAL 4130 JADE 1J

SSAL AUDREY 4A

KCF BENNETT STRATEGY Z303 ET TH 122W 11X MISS DOM 96A FHF 4029 HICKOK 15X FHF 104T ERICA 56X OVHF 196T ELLIOT 6Y SSAL 7W AUBREY 7Y

| CE  | BW  | WW   | YW   | MK   | MCE | FAT    | REA | MARB |  |
|-----|-----|------|------|------|-----|--------|-----|------|--|
| 7.1 | 1.8 | 49.7 | 84.4 | 16.9 | 4.2 | -0.008 | 0.4 | 0.05 |  |

Ms Jade is a firecracker off the impressive Land Markers Mark herdsire. With full pigment, extra shape and a correct base she is going to do well in the showring. She has an intriguing pedigree too. She and all the heifers in the sale are halter broke and ready to show next summer with Bonanza 2025 coming to our hometown, Olds, Alberta. If you want a heifer that will peak next summer, show incredibly well and then become a contender in your front pasture. Have a look at Jade!