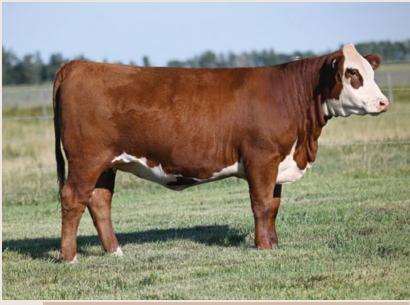

#### HARVIE OVHF MS FIREFLY 9M

JILL 9M ♦ JANUARY 03 2024 ♦ REG C03113367 ♦ HOMOPOLLED MDC

HARVIE MS JADE 45M JILL 45M ♦ JANUARY 26 2024 ♦ REG C03113372 ♦ HOMOPOLLED

JW B716 DEVOUT 18051 **NJW PMH COMMITMENT 137J ET** NJW 79Z 103C RITA 304F ET

| CE  | BW  | WW   | YW    | MK   | MCE | FAT    | REA  | MARB |
|-----|-----|------|-------|------|-----|--------|------|------|
| 1.3 | 4.9 | 74.2 | 122.1 | 43.6 | 2.1 | -0.018 | 0.76 | 0.4  |

A different stream of the Ms Firefly line with the highly decorated Harvie OVHF Ms Firefly 4J as her dam and the famous Harvie Ms Firefly ET 15C as her granddam. This is a line of show females that turn heads and pull banners. Already 9M has been on the show road and was Bonanza 2024 Reserve Champion Bred & Owned Heifer Calf. Alongside her dam she was the Open Reserve Champion Mature Female as well. When it comes to her dam 4J which is Lyla's cow, I'm not sure we've shown a female as much nor won as many shows. She was the 2021 CWA National Champion Heifer Calf, 2022 CRY All Breeds Reserve Champion Female, 2022 Bashaw All Breeds Class Winner, 2022 Olds Fall Classic Champion Yearling, 2022 CWA Class Winner and Reserve First Lady Classic, 2023 Farmfair International Champion Female and Alberta Supreme Top 5 Females.