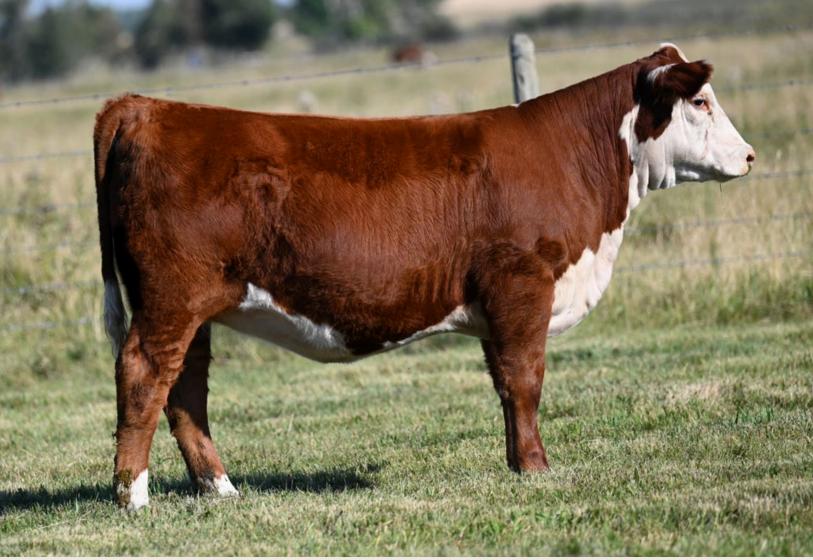

Ms Firefly ET 79M is donor cow material! Firstly, her design is flawless; she's wide based, long bodied with extra rib shape. She has full pigmentation on a beautiful head to match her overall maternal appeal. Her dam Ms Firefly 125Y has continued to gain popularity in her 13th year in production as she recently produced Momentum ET 35L the 2023 CWA Reserve National Champion Bull who accompanied his full brother Thrill Seeker 48L to the 2024 Reserve National Champion Carload in Denver, USA. Both maternal siblings to 79M walk the pastures at Fawcett's Elm Creek Ranch in SD, USA. Her full brother in 2024 is in the show pen as we prepare him to be apart of the 2025 NWSS Harvie Ranching Carload.

We are retaining  $\frac{1}{2}$  interest and possession on Ms Firefly ET 79M, she is a CWA Supreme Qualifier.

Dam of Lot 2

9M, Rs Bonanza B&O Calf, '24

Sire Lot 3, '23 NWSS Carload Champion

Jade 45M, Show Ready!