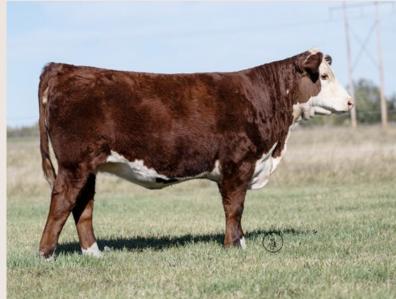

| CE  | BW  | WW   | YW    | MK   | MCE | FAT    | REA  | MARB |
|-----|-----|------|-------|------|-----|--------|------|------|
| 1.3 | 4.9 | 74.2 | 122.1 | 43.6 | 2.1 | -0.018 | 0.76 | 0.4  |

A different stream of the Ms Firefly line with the highly decorated Harvie OVHF Ms Firefly 4J as her dam and the famous Harvie Ms Firefly ET 15C as her granddam. This is a line of show females that turn heads and pull banners. Already 9M has been on the show road and was Bonanza 2024 Reserve Champion Bred & Owned Heifer Calf. Alongside her dam she was the Open Reserve Champion Mature Female as well. When it comes to her dam 4J which is Lyla's cow, I'm not sure we've shown a female as much nor won as many shows. She was the 2021 CWA National Champion Heifer Calf, 2022 CRY All Breeds Reserve Champion Female, 2022 Bashaw All Breeds Class Winner, 2022 Olds Fall Classic Champion Yearling, 2022 CWA Class Winner and Reserve First Lady Classic, 2023 Farmfair International Champion Female and Alberta Supreme Top 5 Females.