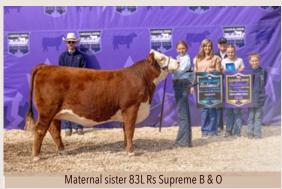

Ms Firefly ET 79M is donor cow material! Firstly, her design is flawless; she's wide based, long bodied with extra rib shape. She has full pigmentation on a beautiful head to match her overall maternal appeal. Her dam Ms Firefly 125Y has continued to gain popularity in her 13th year in production as she recently produced Momentum ET 35L the 2023 CWA Reserve National Champion Bull who accompanied his full brother Thrill Seeker 48L to the 2024 Reserve National Champion Carload in Denver, USA. Both maternal siblings to 79M walk the pastures at Fawcett's Elm Creek Ranch in SD, USA. Her full brother in 2024 is in the show pen as we prepare him to be apart of the 2025 NWSS Harvie Ranching Carload.