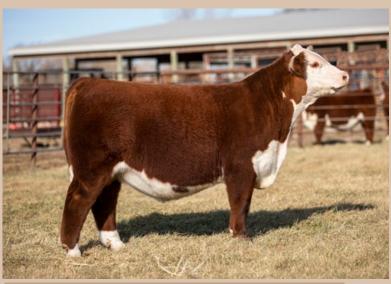

## HARVIE MS FIREFLY ET 79M

JILL 79M ♦ February 02 2024 ♦ REG C03114719 ♦ HOMOPOLLED

JW B716 DEVOUT 18051

NJW PMH COMMITMENT 137J ET

NJW 79Z 103C RITA 304F ET

HARVIE MINSTON 5W
HARVIE MS FIREFLY 125Y

HARVIE MS FIREFLY ET 55W

Ms Firefly ET 79M is donor cow material! Firstly, her design is flawless; she's wide based, long bodied with extra rib shape. She has full pigmentation on a beautiful head to match her overall maternal appeal. Her dam Ms Firefly 125Y has continued to gain popularity in her 13th year in production as she recently produced Momentum ET 35L the 2023 CWA Reserve National Champion Bull who accompanied his full brother Thrill Seeker 48L to the 2024 Reserve National Champion Carload in Denver, USA. Both maternal siblings to 79M walk the pastures at Fawcett's Elm Creek Ranch in SD, USA. Her full brother in 2024 is in the show pen as we prepare him to be apart of the 2025 NWSS Harvie Ranching Carload.

We are retaining  $\frac{1}{2}$  interest and possession on Ms Firefly ET 79M, she is a CWA Supreme Qualifier.

Dam of Lot 2

9M, Rs Bonanza B&O Calf, '24

Sire Lot 3, '23 NWSS Carload Champion

Jade 45M, Show Ready!