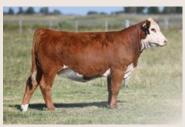

#### HARVIE MS AUBREY 106M

4

JILL 106M ♦ FEBRUARY 08 2024 ♦ REG C03113385 ♦ HOMOPOLLED

JW B716 DEVOUT 18051

NJW PMH COMMITMENT 137J ET

NJW 79Z 103C RITA 304F ET

PYRAMID HICKOK 4130

SSAL 4130 GISELLE 22H SSAL AUDREY 4A KCF BENNETT DEVOUT B716 ET JW 936 DOMINETTE 1674 ET NJW 73S 38W RIDGE 103C ET BW 91H 100W RITA 79Z ET FHF 4029 HICKOK 15X FHF 104T ERICA 56X OVHF 196T ELLIOT 6Y SSAL 7W AUBREY 7Y

|   |     | WW   |      |      | MCE |       |     |      |
|---|-----|------|------|------|-----|-------|-----|------|
| 5 | 2.8 | 56.5 | 92.1 | 28.4 | 1.2 | 0.002 | 0.5 | 0.08 |

Seeing double! Ms Aubrey 106M is a striking Commitment 137J daughter that resembles Tinley's Ms Ronda 83L who won Bonanza 2024 Champion Bred and Owned Female and the National Junior Beef Heifer Show Reserve Champion Bred & Owned. Here's your chance at a real world female that will excel in the show ring and has the maternal backing to be foundation female. Ms. Aubrey has a fantastic EPD profile and phenotype that makes you fall in love with the Hereford breed over and over again. Now, you'll have to have a look at 106M on the show road, she is the real deal...