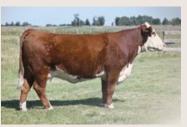

## HARVIE MS FIREFLY ET 79M

JILL 79M ♦ February 02 2024 ♦ REG C03114719 ♦ HOMOPOLLED

JW B716 DEVOUT 18051

NJW PMH COMMITMENT 137J ET

NJW 79Z 103C RITA 304F ET

HARVIE MINSTON 5W
HARVIE MS FIREFLY 125Y

HARVIE MS FIREFLY ET 55W

Ms Firefly ET 79M is donor cow material! Firstly, her design is flawless; she's wide based, long bodied with extra rib shape. She has full pigmentation on a beautiful head to match her overall maternal appeal. Her dam Ms Firefly 125Y has continued to gain popularity in her 13th year in production as she recently produced Momentum ET 35L the 2023 CWA Reserve National Champion Bull who accompanied his full brother Thrill Seeker 48L to the 2024 Reserve National Champion Carload in Denver, USA. Both maternal siblings to 79M walk the pastures at Fawcett's Elm Creek Ranch in SD, USA. Her full brother in 2024 is in the show pen as we prepare him to be apart of the 2025 NWSS Harvie Ranching Carload.

We are retaining  $\frac{1}{2}$  interest and possession on Ms Firefly ET 79M, she is a CWA Supreme Qualifier.

Dam of Lot 2

9M, Rs Bonanza B&O Calf, '24

Sire Lot 3, '23 NWSS Carload Champion

Jade 45M, Show Ready!