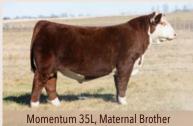

Ms Firefly ET 79M is donor cow material! Firstly, her design is flawless; she's wide based, long bodied with extra rib shape. She has full pigmentation on a beautiful head to match her overall maternal appeal. Her dam Ms Firefly 125Y has continued to gain popularity in her 13th year in production as she recently produced Momentum ET 35L the 2023 CWA Reserve National Champion Bull who accompanied his full brother Thrill Seeker 48L to the 2024 Reserve National Champion Carload in Denver, USA. Both maternal siblings to 79M walk the pastures at Fawcett's Elm Creek Ranch in SD, USA. Her full brother in 2024 is in the show pen as we prepare him to be apart of the 2025 NWSS Harvie Ranching Carload.