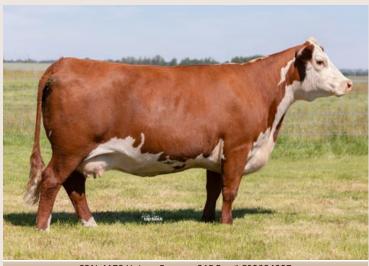

Ms Firefly ET 79M is donor cow material! Firstly, her design is flawless; she's wide based, long bodied with extra rib shape. She has full pigmentation on a beautiful head to match her overall maternal appeal. Her dam Ms Firefly 125Y has continued to gain popularity in her 13th year in production as she recently produced Momentum ET 35L the 2023 CWA Reserve National Champion Bull who accompanied his full brother Thrill Seeker 48L to the 2024 Reserve National Champion Carload in Denver, USA. Both maternal siblings to 79M walk the pastures at Fawcett's Elm Creek Ranch in SD, USA. Her full brother in 2024 is in the show pen as we prepare him to be apart of the 2025 NWSS Harvie Ranching Carload.