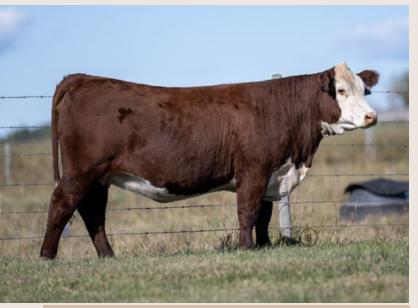

Ms Firefly ET 79M is donor cow material! Firstly, her design is flawless; she's wide based, long bodied with extra rib shape. She has full pigmentation on a beautiful head to match her overall maternal appeal. Her dam Ms Firefly 125Y has continued to gain popularity in her 13th year in production as she recently produced Momentum ET 35L the 2023 CWA Reserve National Champion Bull who accompanied his full brother Thrill Seeker 48L to the 2024 Reserve National Champion Carload in Denver, USA. Both maternal siblings to 79M walk the pastures at Fawcett's Elm Creek Ranch in SD, USA. Her full brother in 2024 is in the show pen as we prepare him to be apart of the 2025 NWSS Harvie Ranching Carload.

We are retaining  $\frac{1}{2}$  interest and possession on Ms Firefly ET 79M, she is a CWA Supreme Qualifier.

Dam of Lot 2

9M, Rs Bonanza B&O Calf, '24

Sire Lot 3, '23 NWSS Carload Champion

Jade 45M, Show Ready!