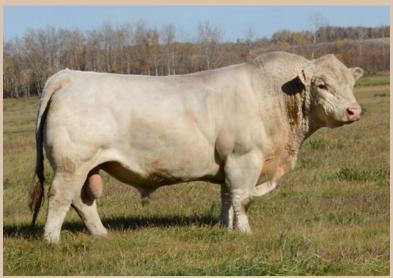

## Charolais REFERENCE SIRES

HVA Threetheives 66F, reg# 748515

Beautiful female maker!

SOS Jackpot PLD 158J, reg# 815944

High Selling Bull at the SOS 2022 Bull Sale

Turnbull's Jabba 25J, reg# 813576

High selling heifer bull at Turnbulls 2022 Bull Sale