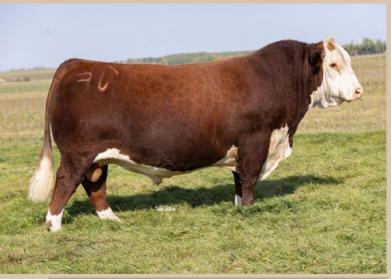

## Hereford REFERENCE SIRES

NJW PMH Commitment 137J ET, reg# C03098663

Top ten CWA Supreme Champion Finalist

Land Makers Mark 2072 ET, reg# C03108516 2022 NWSS Champion Carload

Harvie OVHF Hudson ET 174H, reg# C03071110 2020 Pick of the Harvie Ranching Bulls

NJW 73S D287 Daybreak 163K ET, reg# C03108515 One of the high selling bulls at the 2023 NJW Bull Sale