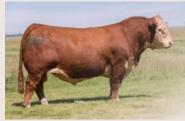

As well, we have had immense success with the Hereford bulls in our roster from the past couple of years. Land Markers Mark 2072 purchased from the 2022 NWSS Champion Carload had his first group of calves hit the ground running with flashy front ends, extra middle and hip expression. NJW 79Z 199B Bourbon 126H ET females have laid down gorgeous udders in their first year of production. The first NJW PMH Commitment 137J ET's are due to calve in January 2024 who have implacable phenotypes and amazing temperament - Show heifers! The NJW 73S D287 Daybreak 163K ET offspring came easy, grew fast and have all the makings of leveling up females and bulls alike. Harvie Momentum ET 35L was the 2023 CWA Reserve National Champion Bull who led our carload to the 2024 Reserve National Championship. He walks the pastures at Fawcett's Elm Creek Ranch, South Dakota and we anticipate his offspring this coming year!

Ms Firefly ET 79M is donor cow material! Firstly, her design is flawless; she's wide based, long bodied with extra rib shape. She has full pigmentation on a beautiful head to match her overall maternal appeal. Her dam Ms Firefly 125Y has continued to gain popularity in her 13th year in production as she recently produced Momentum ET 35L the 2023 CWA Reserve National Champion Bull who accompanied his full brother Thrill Seeker 48L to the 2024 Reserve National Champion Carload in Denver, USA. Both maternal siblings to 79M walk the pastures at Fawcett's Elm Creek Ranch in SD, USA. Her full brother in 2024 is in the show pen as we prepare him to be apart of the 2025 NWSS Harvie Ranching Carload.