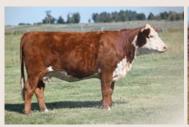

Ms Firefly ET 79M is donor cow material! Firstly, her design is flawless; she's wide based, long bodied with extra rib shape. She has full pigmentation on a beautiful head to match her overall maternal appeal. Her dam Ms Firefly 125Y has continued to gain popularity in her 13th year in production as she recently produced Momentum ET 35L the 2023 CWA Reserve National Champion Bull who accompanied his full brother Thrill Seeker 48L to the 2024 Reserve National Champion Carload in Denver, USA. Both maternal siblings to 79M walk the pastures at Fawcett's Elm Creek Ranch in SD, USA. Her full brother in 2024 is in the show pen as we prepare him to be apart of the 2025 NWSS Harvie Ranching Carload.

We are retaining  $\frac{1}{2}$  interest and possession on Ms Firefly ET 79M, she is a CWA Supreme Qualifier.

Dam of Lot 2

9M, Rs Bonanza B&O Calf, '24

Sire Lot 3, '23 NWSS Carload Champion

Jade 45M, Show Ready!