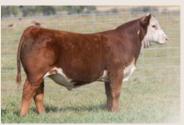

#### HARVIE MS AUBREY 106M

4

JILL 106M ♦ FEBRUARY 08 2024 ♦ REG C03113385 ♦ HOMOPOLLED

JW B716 DEVOUT 18051

NJW PMH COMMITMENT 137J ET

NJW 79Z 103C RITA 304F ET

PYRAMID HICKOK 4130

SSAL 4130 GISELLE 22H SSAL AUDREY 4A KCF BENNETT DEVOUT B716 ET JW 936 DOMINETTE 1674 ET NJW 73S 38W RIDGE 103C ET BW 91H 100W RITA 79Z ET FHF 4029 HICKOK 15X FHF 104T ERICA 56X OVHF 196T ELLIOT 6Y SSAL 7W AUBREY 7Y

|   |     | WW   |      |      | MCE |       |     |      |
|---|-----|------|------|------|-----|-------|-----|------|
| 5 | 2.8 | 56.5 | 92.1 | 28.4 | 1.2 | 0.002 | 0.5 | 0.08 |

Seeing double! Ms Aubrey 106M is a striking Commitment 137J daughter that resembles Tinley's Ms Ronda 83L who won Bonanza 2024 Champion Bred and Owned Female and the National Junior Beef Heifer Show Reserve Champion Bred & Owned. Here's your chance at a real world female that will excel in the show ring and has the maternal backing to be foundation female. Ms. Aubrey has a fantastic EPD profile and phenotype that makes you fall in love with the Hereford breed over and over again. Now, you'll have to have a look at 106M on the show road, she is the real deal...