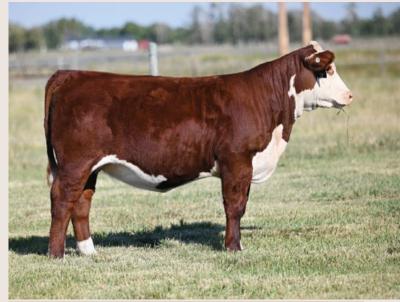

#### HARVIE OVHF MS FIREFLY 9M

JILL 9M ♦ JANUARY 03 2024 ♦ REG C03113367 ♦ HOMOPOLLED MDC

HARVIE MS JADE 45M JILL 45M ♦ JANUARY 26 2024 ♦ REG C03113372 ♦ HOMOPOLLED

JW B716 DEVOUT 18051 **NJW PMH COMMITMENT 137J ET** NJW 79Z 103C RITA 304F ET

**EFBEEF BR VALIDATED B413** HARVIE OVHF MS FIREFLY 4J HARVIE MS FIREFLY ET 75G

KCF BENNETT DEVOUT B716 ET JW 936 DOMINETTE 1674 ET NJW 73S 38W RIDGE 103C ET BW 91H 100W RITA 79Z ET

EFBEEF TFL U208 TESTED X651 ET EFBEEF 4R THYRA Y865 NJW 79Z Z311 ENDURE 173D ET HARVIE MS FIREFLY ET 15C

| CE  | BW  | WW   | YW    | MK   | MCE | FAT    | REA  | MARB |
|-----|-----|------|-------|------|-----|--------|------|------|
| 1.3 | 4.9 | 74.2 | 122.1 | 43.6 | 2.1 | -0.018 | 0.76 | 0.4  |

A different stream of the Ms Firefly line with the highly decorated Harvie OVHF Ms Firefly 4J as her dam and the famous Harvie Ms Firefly ET 15C as her granddam. This is a line of show females that turn heads and pull banners. Already 9M has been on the show road and was Bonanza 2024 Reserve Champion Bred & Owned Heifer Calf. Alongside her dam she was the Open Reserve Champion Mature Female as well. When it comes to her dam 4J which is Lyla's cow, I'm not sure we've shown a female as much nor won as many shows. She was the 2021 CWA National Champion Heifer Calf, 2022 CRY All Breeds Reserve Champion Female, 2022 Bashaw All Breeds Class Winner, 2022 Olds Fall Classic Champion Yearling, 2022 CWA Class Winner and Reserve First Lady Classic, 2023 Farmfair International Champion Female and Alberta Supreme Top 5 Females.