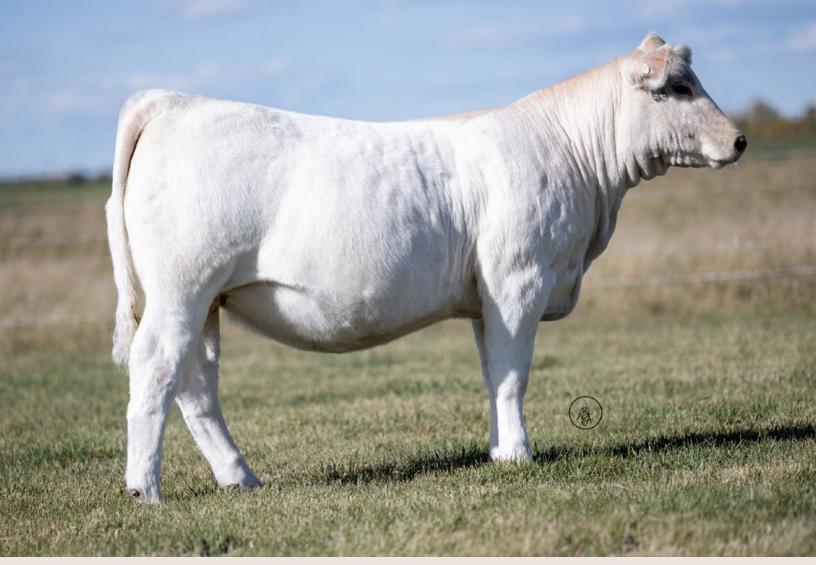

Harvie Brenda 38M is a stunning female from Jill's favorite Charolais donor female Brenda 307Z. 307Z is the deepest, longest sided female on the ranch who always has the truck stop on a cattle tour. This flush was a tremendous success, with a resulting group that are consistently strong. Brenda 38M has an appealing silhouette that lends itself to be a winning option in the show ring. You'll see Brenda on the show road this fall.