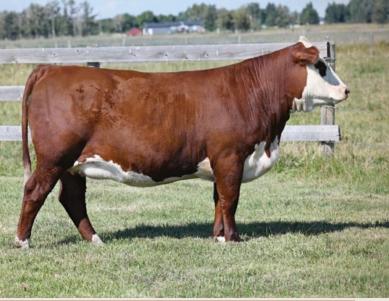

## HARVIE MS FIREFLY ET 79M

JILL 79M ♦ February 02 2024 ♦ REG C03114719 ♦ HOMOPOLLED

JW B716 DEVOUT 18051

NJW PMH COMMITMENT 137J ET

NJW 79Z 103C RITA 304F ET

HARVIE MINSTON 5W
HARVIE MS FIREFLY 125Y

HARVIE MS FIREFLY ET 55W

Ms Firefly ET 79M is donor cow material! Firstly, her design is flawless; she's wide based, long bodied with extra rib shape. She has full pigmentation on a beautiful head to match her overall maternal appeal. Her dam Ms Firefly 125Y has continued to gain popularity in her 13th year in production as she recently produced Momentum ET 35L the 2023 CWA Reserve National Champion Bull who accompanied his full brother Thrill Seeker 48L to the 2024 Reserve National Champion Carload in Denver, USA. Both maternal siblings to 79M walk the pastures at Fawcett's Elm Creek Ranch in SD, USA. Her full brother in 2024 is in the show pen as we prepare him to be apart of the 2025 NWSS Harvie Ranching Carload.

We are retaining  $\frac{1}{2}$  interest and possession on Ms Firefly ET 79M, she is a CWA Supreme Qualifier.

Dam of Lot 2

9M, Rs Bonanza B&O Calf, '24

Sire Lot 3, '23 NWSS Carload Champion

Jade 45M, Show Ready!