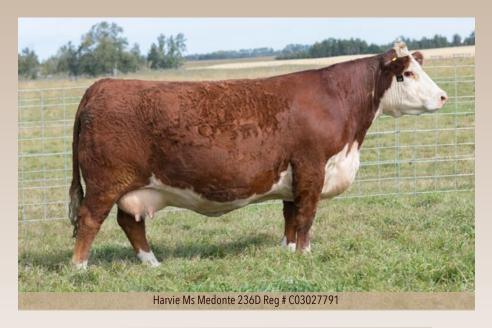

## HARVIE MS MEDONTE ET 87M

JILL 87M ♦ FEBRUARY 04 2024 ♦ REG C03116593 ♦ HOMOPOLLED MDC

**LAND MAKERS MARK 2072ET** 

TH 96A Z303 MISS DOM 302D

HARVIE COOL WATER ET 190B **HARVIE MS MEDONTE 236D** 

HARVIE MS MEDONTE 192B

GREEN JCS MAKERS MARK 229G ET BOYD 31Z BLUEPRINT 6153
MAKERS MARK 2072ET JDH AH MERCEDES 11E ET KCF BENNETT STRATEGY Z303 ET TH 122W 11X MISS DOM 96A NJW 73S W18 HOMETOWN 10Y ET HARVIE MS FIREFLY 65P HARVIE ALL IN 14Z HARVIE MS MEDONTE 141Y

| 2.7 | 2.3 | 51.9 | 92 | 27.7 | 2.5 | 0.002 | 0.42 | 0.11 |
|-----|-----|------|----|------|-----|-------|------|------|
| CE  | BW  | WW   | YW | MK   | MCE | FAT   | REA  | MARB |

Show her and have fun! An opportunity to purchase a powerfully constructed, dark colored female that will give the top of any show a run for their money! Perfect hair, clean fronted, flat shouldered, big bellied with a strong hip and leg. Can't say much more than, she's one to watch for.