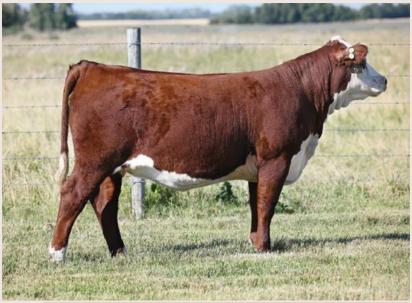

## HARVIE MS FIREFLY ET 79M

JILL 79M ♦ February 02 2024 ♦ REG C03114719 ♦ HOMOPOLLED

JW B716 DEVOUT 18051

NJW PMH COMMITMENT 137J ET

NJW 79Z 103C RITA 304F ET

HARVIE MINSTON 5W
HARVIE MS FIREFLY 125Y

HARVIE MS FIREFLY ET 55W

KCF BENNETT DEVOUT B716 ET JW 936 DOMINETTE 1674 ET NJW 73S 38W RIDGE 103C ET BW 91H 100W RITA 79Z ET WILGOR 55K NORTHEASTERN OL 2N HARVIE MS FIREFLY 30T HARVIE TRAVELER 69T HARVIE MS FIREFLY ET 24S

| CE   | BW  | WW | YW    | MK | MCE  | FAT    | REA  | MARB |
|------|-----|----|-------|----|------|--------|------|------|
| -1.2 | 5.8 | 72 | 113.2 | 37 | -3.5 | -0.008 | 0.44 | 0.09 |

Ms Firefly ET 79M is donor cow material! Firstly, her design is flawless; she's wide based, long bodied with extra rib shape. She has full pigmentation on a beautiful head to match her overall maternal appeal. Her dam Ms Firefly 125Y has continued to gain popularity in her 13th year in production as she recently produced Momentum ET 35L the 2023 CWA Reserve National Champion Bull who accompanied his full brother Thrill Seeker 48L to the 2024 Reserve National Champion Carload in Denver, USA. Both maternal siblings to 79M walk the pastures at Fawcett's Elm Creek Ranch in SD, USA. Her full brother in 2024 is in the show pen as we prepare him to be apart of the 2025 NWSS Harvie Ranching Carload.

We are retaining  $\frac{1}{2}$  interest and possession on Ms Firefly ET 79M, she is a CWA Supreme Qualifier.

Dam of Lot 2

9M, Rs Bonanza B&O Calf, '24

Sire Lot 3, '23 NWSS Carload Champion

Jade 45M, Show Ready!