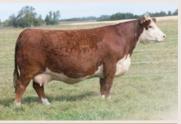

Ms Jade is a firecracker off the impressive Land Markers Mark herdsire. With full pigment, extra shape and a correct base she is going to do well in the showring. She has an intriguing pedigree too. She and all the heifers in the sale are halter broke and ready to show next summer with Bonanza 2025 coming to our hometown, Olds, Alberta. If you want a heifer that will peak next summer, show incredibly well and then become a contender in your front pasture. Have a look at Jade!