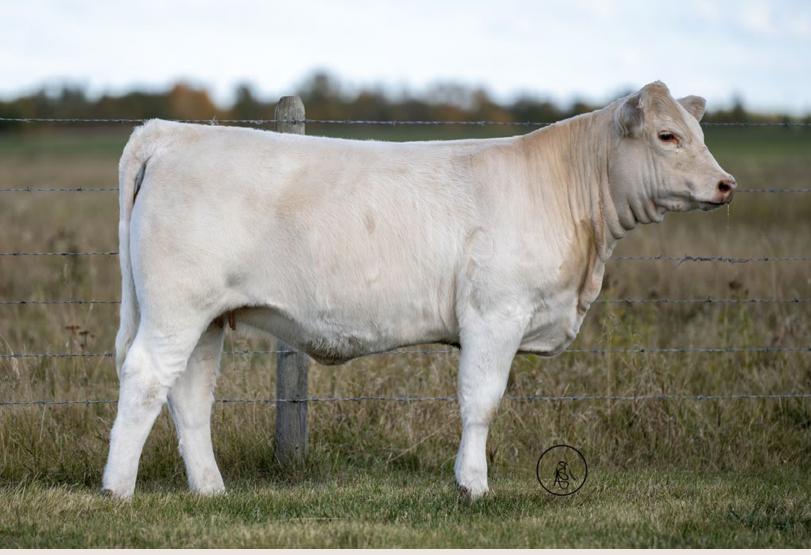

## Charolais REFERENCE SIRES

HVA Threetheives 66F, reg# 748515

Beautiful female maker!

SOS Jackpot PLD 158J, reg# 815944

High Selling Bull at the SOS 2022 Bull Sale

Turnbull's Jabba 25J, reg# 813576

High selling heifer bull at Turnbulls 2022 Bull Sale