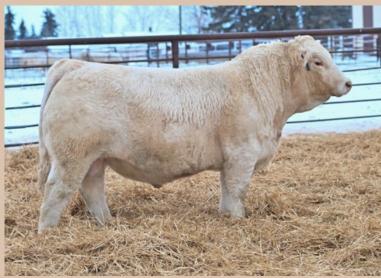

## Charolais REFERENCE SIRES

HVA Threetheives 66F, reg# 748515

Beautiful female maker!

SOS Jackpot PLD 158J, reg# 815944

High Selling Bull at the SOS 2022 Bull Sale

Turnbull's Jabba 25J, reg# 813576

High selling heifer bull at Turnbulls 2022 Bull Sale