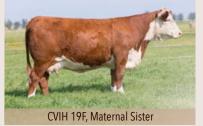

Ms Firefly ET 79M is donor cow material! Firstly, her design is flawless; she's wide based, long bodied with extra rib shape. She has full pigmentation on a beautiful head to match her overall maternal appeal. Her dam Ms Firefly 125Y has continued to gain popularity in her 13th year in production as she recently produced Momentum ET 35L the 2023 CWA Reserve National Champion Bull who accompanied his full brother Thrill Seeker 48L to the 2024 Reserve National Champion Carload in Denver, USA. Both maternal siblings to 79M walk the pastures at Fawcett's Elm Creek Ranch in SD, USA. Her full brother in 2024 is in the show pen as we prepare him to be apart of the 2025 NWSS Harvie Ranching Carload.